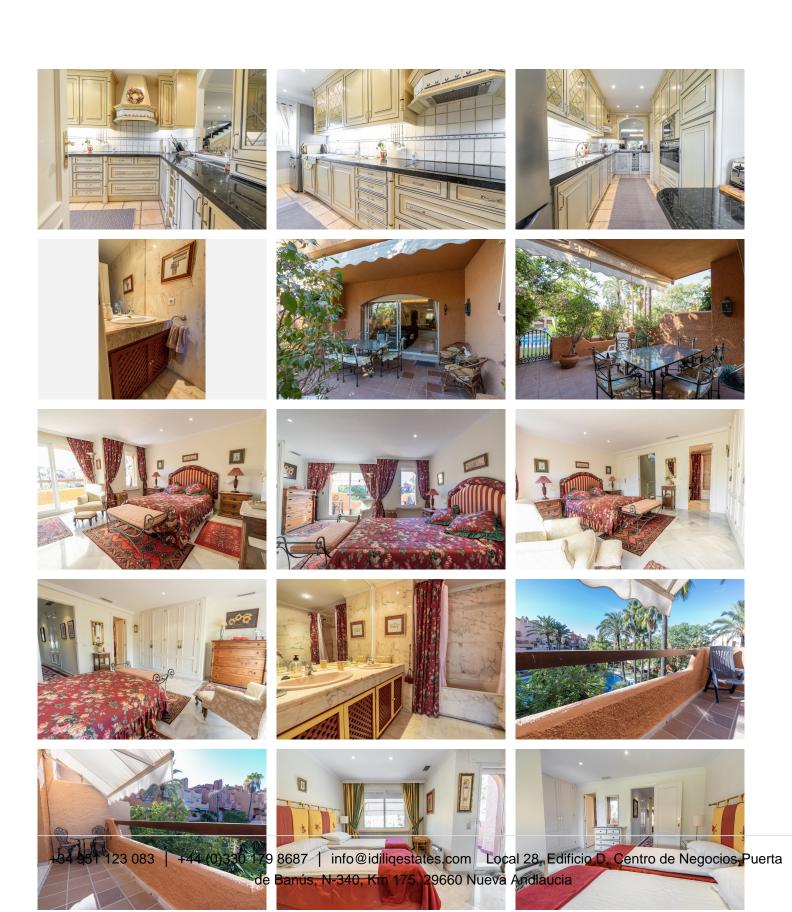

R4854439

Nueva Andalucía

REF# R4854439 725.000 €

| BEDS | BATHS | BUILT  | TERRACE |
|------|-------|--------|---------|
| 3    | 4     | 279 m² | 102 m²  |

Stunning 3-Bedroom Townhouse in Prime Nueva Andalucía Location This spacious 3-bedroom townhouse spans three floors, offering the perfect blend of comfort and convenience. Ideally located in the heart of Nueva Andalucía, this home is within walking distance to all the vibrant restaurants, bars, and shops, while being just a short distance from Puerto Banús, the beautiful beaches and three prestigious golf courses. As an end of terrace property, it feels like a semi-detached villa, providing more privacy and space. The ground floor features an extended kitchen and a split-level dining room and lounge area with open fire that opens onto a lovely terrace, offering direct access to beautifully maintained communal gardens and a sparkling swimming pool. Each of the three generously sized bedrooms comes with its own private terrace, perfect for enjoying the Mediterranean lifestyle. The top-floor bedroom boasts a spacious private terrace and a further terrace off the landing with a built-in BBQ and picturesque views over the gardens, ideal for entertaining or relaxing under the sun. Additional features include a private driveway, a spacious garage located underneath the property, and the convenience of ensuite bathrooms for all bedrooms as well and a WC cloakroom on the ground floor. This is the perfect home for those seeking a tranquil yet vibrant lifestyle in one of the most sought-after areas near Puerto Banús. The complex features 46 charming townhouses arranged in a horseshoe shape, nestled around beautifully mature gardens. El Palmeral offers a tranquil and

private residential environment, with excellent amenities including two communal swimming pools, a heated outdoor jacuzzi, as well as a sauna and a fully equipped gym.