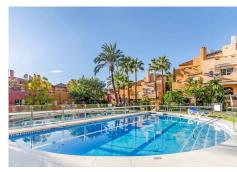

R4854439

Nueva Andalucía

REF# R4854439 725.000 €

| BEDS | BATHS | BUILT  | TERRACE |
|------|-------|--------|---------|
| 3    | 4     | 279 m² | 102 m²  |

Stunning 3-Bedroom Townhouse in Prime Nueva Andalucía Location This spacious 3-bedroom townhouse spans three floors, offering the perfect blend of comfort and convenience. Ideally located in the heart of Nueva Andalucía, this home is within walking distance to all the vibrant restaurants, bars, and shops, while being just a short distance from Puerto Banús, the beautiful beaches and three prestigious golf courses. As an end of terrace property, it feels like a semi-detached villa, providing more privacy and space. The ground floor features an extended kitchen and a split-level dining room and lounge area with open fire that opens onto a lovely terrace, offering direct access to beautifully maintained communal gardens and a sparkling swimming pool. Each of the three generously sized bedrooms comes with its own private terrace, perfect for enjoying the Mediterranean lifestyle. The top-floor bedroom boasts a spacious private terrace and a further terrace off the landing with a built-in BBQ and picturesque views over the gardens, ideal for entertaining or relaxing under the sun. Additional features include a private driveway, a spacious garage located underneath the property, and the convenience of ensuite bathrooms for all bedrooms as well and a WC cloakroom on the ground floor. This is the perfect home for those seeking a tranquil yet vibrant lifestyle in one of the most sought-after areas near Puerto Banús. The complex features 46 charming townhouses arranged in a horseshoe shape, nestled around beautifully mature gardens. El Palmeral offers a tranquil and

private residential environment, with excellent amenities including two communal swimming pools, a heated outdoor jacuzzi, as well as a sauna and a fully equipped gym.