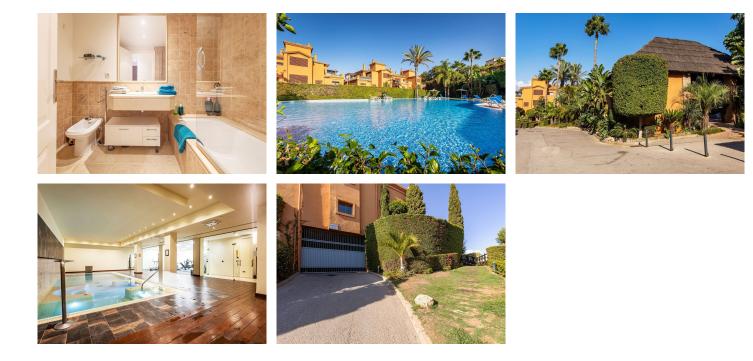

## Benahavís

REF# R4853938 450.000 €

| BEDS | BATHS | BUILT              | TERRACE |
|------|-------|--------------------|---------|
| 2    | 2     | 110 m <sup>2</sup> | 50 m²   |

Luxury ground floor apartment with large green terrace, in a fully gated and secured top urbanization with great on-site facilities, at only a couple of minutes drive from the beach, Benahavis and Puerto Banus. Extra close to all amenities, several golf courses, an international school, cafe, and a large supermarket. South and West orientation with golf views and partial mountain and sea views (thanks to this orientation the apartment is super quiet). The apartment contains: two bedrooms, with two seperate bathrooms, spacious living room with floor to ceiling windows (with electric blinds), fully fitted kitchen with a separate utility room (equipped with washing machine and laundry dryer). Terrace is equipped with grill and garden furniture. This community is very well maintained and has gated security with 24 hours guards, four outdoor pools and an indoor pool complex with a gym and sauna. The apartment has one car parking space in the underground garage (from which you can take a lift to the apartment) and a storage room.