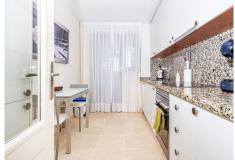

## Benahavís

REF# R4853938 450.000 €

| BEDS | BATHS | BUILT              | TERRACE |
|------|-------|--------------------|---------|
| 2    | 2     | 110 m <sup>2</sup> | 50 m²   |

Luxury ground floor apartment with large green terrace, in a fully gated and secured top urbanization with great on-site facilities, at only a couple of minutes drive from the beach, Benahavis and Puerto Banus. Extra close to all amenities, several golf courses, an international school, cafe, and a large supermarket. South and West orientation with golf views and partial mountain and sea views (thanks to this orientation the apartment is super quiet). The apartment contains: two bedrooms, with two seperate bathrooms, spacious living room with floor to ceiling windows (with electric blinds), fully fitted kitchen with a separate utility room (equipped with washing machine and laundry dryer). Terrace is equipped with grill and garden furniture. This community is very well maintained and has gated security with 24 hours guards, four outdoor pools and an indoor pool complex with a gym and sauna. The apartment has one car parking space in the underground garage (from which you can take a lift to the apartment) and a storage room.