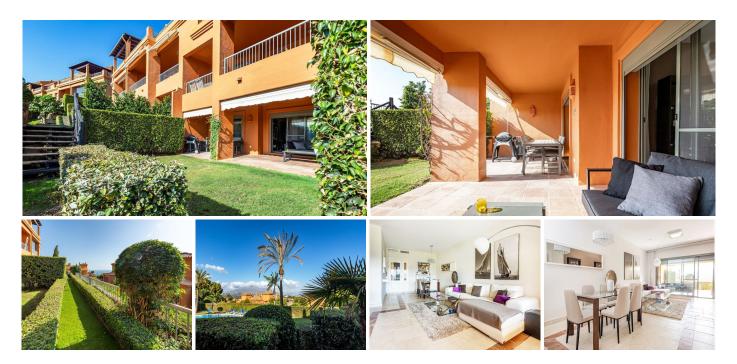

## Benahavís

REF# R4853938 450.000 €

| BEDS | BATHS | BUILT              | TERRACE |
|------|-------|--------------------|---------|
| 2    | 2     | 110 m <sup>2</sup> | 50 m²   |

Luxury ground floor apartment with large green terrace, in a fully gated and secured top urbanization with great on-site facilities, at only a couple of minutes drive from the beach, Benahavis and Puerto Banus. Extra close to all amenities, several golf courses, an international school, cafe, and a large supermarket. South and West orientation with golf views and partial mountain and sea views (thanks to this orientation the apartment is super quiet). The apartment contains: two bedrooms, with two seperate bathrooms, spacious living room with floor to ceiling windows (with electric blinds), fully fitted kitchen with a separate utility room (equipped with washing machine and laundry dryer). Terrace is equipped with grill and garden furniture. This community is very well maintained and has gated security with 24 hours guards, four outdoor pools and an indoor pool complex with a gym and sauna. The apartment has one car parking space in the underground garage (from which you can take a lift to the apartment) and a storage room.