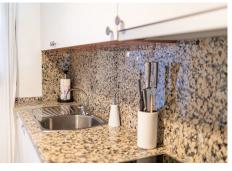

## Benahavís

REF# R4853938 450.000 €

| BEDS | BATHS | BUILT              | TERRACE |
|------|-------|--------------------|---------|
| 2    | 2     | 110 m <sup>2</sup> | 50 m²   |

Luxury ground floor apartment with large green terrace, in a fully gated and secured top urbanization with great on-site facilities, at only a couple of minutes drive from the beach, Benahavis and Puerto Banus. Extra close to all amenities, several golf courses, an international school, cafe, and a large supermarket. South and West orientation with golf views and partial mountain and sea views (thanks to this orientation the apartment is super quiet). The apartment contains: two bedrooms, with two seperate bathrooms, spacious living room with floor to ceiling windows (with electric blinds), fully fitted kitchen with a separate utility room (equipped with washing machine and laundry dryer). Terrace is equipped with grill and garden furniture. This community is very well maintained and has gated security with 24 hours guards, four outdoor pools and an indoor pool complex with a gym and sauna. The apartment has one car parking space in the underground garage (from which you can take a lift to the apartment) and a storage room.