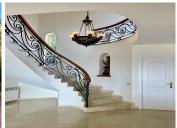

## R4853761

**P** El Rosario

REF# R4853761 2.376.000 €

| BEDS | BATHS | BUILT  | PLOT                |
|------|-------|--------|---------------------|
| 6    | 6     | 494 m² | 2030 m <sup>2</sup> |

Interested in a well-kept, traditional villa with 6 bedrooms, 6 bathrooms and unobstructed sea views in El Rosario? Here you will find it, located in a suburb of Marbella in a gated community. Built in 1997, with a plot of over 2'000 m2. You enter this Andalusian-style property and are greeted by a spacious entrance area with a beautifully curved staircase with lots of light, height and an extravagant chandelier, as well as a gallery. Passing the cloakroom area, you enter directly into the large, bright open-plan living room with fireplace, which immediately offers breathtaking views over the coast of Marbella as far as Gibraltar and Morocco from the adjoining covered terrace. Further directly adjacent to the living room, an open passageway takes you to the separate dining room, which adjoins the fully equipped kitchen. On this level you will also find a library with TV, as well as a bedroom with en-suite bathroom and walk-in wardrobe. The very elegantly designed staircase leads to three further bedrooms and two bathrooms on the upper floor. From the gallery you can enjoy a fantastic view of the ground floor. Those who want to work in peace and quiet will also find a large office in this well-designed villa. Namely separately accessible with sea views in the basement through access from the pool/terrace area. An adjoining extension also houses a separate 2-room flat with 2 bathrooms, kitchen and partial sea views, which can be accessed via a separate entrance. The outdoor area offers various well-kept garden areas and a very nice large (can be heated) swimming