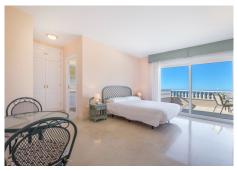

## R4853761

**P** El Rosario

REF# R4853761 2.376.000 €

| BEDS | BATHS | BUILT  | PLOT                |
|------|-------|--------|---------------------|
| 6    | 6     | 494 m² | 2030 m <sup>2</sup> |

Interested in a well-kept, traditional villa with 6 bedrooms, 6 bathrooms and unobstructed sea views in El Rosario? Here you will find it, located in a suburb of Marbella in a gated community. Built in 1997, with a plot of over 2'000 m2. You enter this Andalusian-style property and are greeted by a spacious entrance area with a beautifully curved staircase with lots of light, height and an extravagant chandelier, as well as a gallery. Passing the cloakroom area, you enter directly into the large, bright open-plan living room with fireplace, which immediately offers breathtaking views over the coast of Marbella as far as Gibraltar and Morocco from the adjoining covered terrace. Further directly adjacent to the living room, an open passageway takes you to the separate dining room, which adjoins the fully equipped kitchen. On this level you will also find a library with TV, as well as a bedroom with en-suite bathroom and walk-in wardrobe. The very elegantly designed staircase leads to three further bedrooms and two bathrooms on the upper floor. From the gallery you can enjoy a fantastic view of the ground floor. Those who want to work in peace and quiet will also find a large office in this well-designed villa. Namely separately accessible with sea views in the basement through access from the pool/terrace area. An adjoining extension also houses a separate 2-room flat with 2 bathrooms, kitchen and partial sea views, which can be accessed via a separate entrance. The outdoor area offers various well-kept garden areas and a very nice large (can be heated) swimming