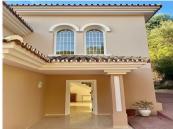

## R4853761

**P** El Rosario

REF# R4853761 2.376.000 €

| BEDS | BATHS | BUILT  | PLOT                |
|------|-------|--------|---------------------|
| 6    | 6     | 494 m² | 2030 m <sup>2</sup> |

Interested in a well-kept, traditional villa with 6 bedrooms, 6 bathrooms and unobstructed sea views in El Rosario? Here you will find it, located in a suburb of Marbella in a gated community. Built in 1997, with a plot of over 2'000 m2. You enter this Andalusian-style property and are greeted by a spacious entrance area with a beautifully curved staircase with lots of light, height and an extravagant chandelier, as well as a gallery. Passing the cloakroom area, you enter directly into the large, bright open-plan living room with fireplace, which immediately offers breathtaking views over the coast of Marbella as far as Gibraltar and Morocco from the adjoining covered terrace. Further directly adjacent to the living room, an open passageway takes you to the separate dining room, which adjoins the fully equipped kitchen. On this level you will also find a library with TV, as well as a bedroom with en-suite bathroom and walk-in wardrobe. The very elegantly designed staircase leads to three further bedrooms and two bathrooms on the upper floor. From the gallery you can enjoy a fantastic view of the ground floor. Those who want to work in peace and quiet will also find a large office in this well-designed villa. Namely separately accessible with sea views in the basement through access from the pool/terrace area. An adjoining extension also houses a separate 2-room flat with 2 bathrooms, kitchen and partial sea views, which can be accessed via a separate entrance. The outdoor area offers various well-kept garden areas and a very nice large (can be heated) swimming