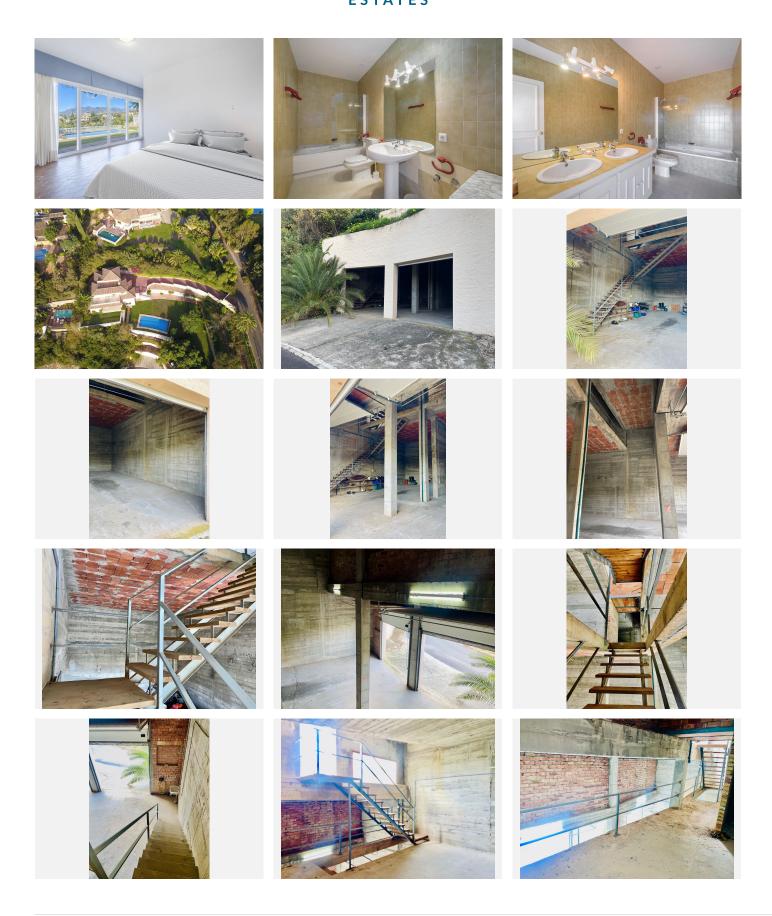

## R4853761

**P** El Rosario

REF# R4853761 2.376.000 €

| BEDS | BATHS | BUILT  | PLOT                |
|------|-------|--------|---------------------|
| 6    | 6     | 494 m² | 2030 m <sup>2</sup> |

Interested in a well-kept, traditional villa with 6 bedrooms, 6 bathrooms and unobstructed sea views in El Rosario? Here you will find it, located in a suburb of Marbella in a gated community. Built in 1997, with a plot of over 2'000 m2. You enter this Andalusian-style property and are greeted by a spacious entrance area with a beautifully curved staircase with lots of light, height and an extravagant chandelier, as well as a gallery. Passing the cloakroom area, you enter directly into the large, bright open-plan living room with fireplace, which immediately offers breathtaking views over the coast of Marbella as far as Gibraltar and Morocco from the adjoining covered terrace. Further directly adjacent to the living room, an open passageway takes you to the separate dining room, which adjoins the fully equipped kitchen. On this level you will also find a library with TV, as well as a bedroom with en-suite bathroom and walk-in wardrobe. The very elegantly designed staircase leads to three further bedrooms and two bathrooms on the upper floor. From the gallery you can enjoy a fantastic view of the ground floor. Those who want to work in peace and quiet will also find a large office in this well-designed villa. Namely separately accessible with sea views in the basement through access from the pool/terrace area. An adjoining extension also houses a separate 2-room flat with 2 bathrooms, kitchen and partial sea views, which can be accessed via a separate entrance. The outdoor area offers various well-kept garden areas and a very nice large (can be heated) swimming

+34 951 123 083 | +44 (0)330 179 8687 | info@idiliqestates.com Local 28, Edificio D, Centro de Negocios Puerta de Banús, N-340, Km 175, 29660 Nueva Andlaucia

pool. For example, dog owners or swimming enthusiasts will benefit from this and can also enjoy a fantastic sea view. In addition, you will also find the following here: Fitted wardrobes, mostly bathrooms with windows, guest WC, marble floors, air conditioning, very large areas for storage, parking spaces for 2 cars in front of the entrance area and 2 further very large connected garages for at least 6 cars. Within a five minute drive you will find a supermarket, pharmacy, school, restaurants, cafes, tennis, padel and fitness facilities. Furthermore, golf courses, beaches and beach clubs can be reached in a very short time. Marbella is 15 minutes away, Puerto Banus 20 minutes and Malaga airport 40 minutes by car. Peace, privacy, unobstructed views, plenty of space and relaxation are your daily companions in this property.