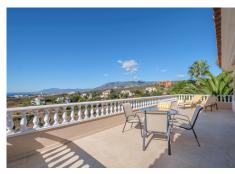

## R4853761

**P** El Rosario

REF# R4853761 2.376.000 €

| BEDS | BATHS | BUILT  | PLOT                |
|------|-------|--------|---------------------|
| 6    | 6     | 494 m² | 2030 m <sup>2</sup> |

Interested in a well-kept, traditional villa with 6 bedrooms, 6 bathrooms and unobstructed sea views in El Rosario? Here you will find it, located in a suburb of Marbella in a gated community. Built in 1997, with a plot of over 2'000 m2. You enter this Andalusian-style property and are greeted by a spacious entrance area with a beautifully curved staircase with lots of light, height and an extravagant chandelier, as well as a gallery. Passing the cloakroom area, you enter directly into the large, bright open-plan living room with fireplace, which immediately offers breathtaking views over the coast of Marbella as far as Gibraltar and Morocco from the adjoining covered terrace. Further directly adjacent to the living room, an open passageway takes you to the separate dining room, which adjoins the fully equipped kitchen. On this level you will also find a library with TV, as well as a bedroom with en-suite bathroom and walk-in wardrobe. The very elegantly designed staircase leads to three further bedrooms and two bathrooms on the upper floor. From the gallery you can enjoy a fantastic view of the ground floor. Those who want to work in peace and quiet will also find a large office in this well-designed villa. Namely separately accessible with sea views in the basement through access from the pool/terrace area. An adjoining extension also houses a separate 2-room flat with 2 bathrooms, kitchen and partial sea views, which can be accessed via a separate entrance. The outdoor area offers various well-kept garden areas and a very nice large (can be heated) swimming

+34 951 123 083 | +44 (0)330 179 8687 | info@idiliqestates.com Local 28, Edificio D, Centro de Negocios Puerta de Banús, N-340, Km 175, 29660 Nueva Andlaucia

pool. For example, dog owners or swimming enthusiasts will benefit from this and can also enjoy a fantastic sea view. In addition, you will also find the following here: Fitted wardrobes, mostly bathrooms with windows, guest WC, marble floors, air conditioning, very large areas for storage, parking spaces for 2 cars in front of the entrance area and 2 further very large connected garages for at least 6 cars. Within a five minute drive you will find a supermarket, pharmacy, school, restaurants, cafes, tennis, padel and fitness facilities. Furthermore, golf courses, beaches and beach clubs can be reached in a very short time. Marbella is 15 minutes away, Puerto Banus 20 minutes and Malaga airport 40 minutes by car. Peace, privacy, unobstructed views, plenty of space and relaxation are your daily companions in this property.