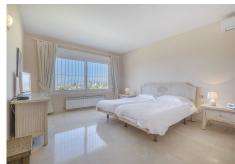

## R4853761

**P** El Rosario

REF# R4853761 2.376.000 €

| BEDS | BATHS | BUILT  | PLOT                |
|------|-------|--------|---------------------|
| 6    | 6     | 494 m² | 2030 m <sup>2</sup> |

Interested in a well-kept, traditional villa with 6 bedrooms, 6 bathrooms and unobstructed sea views in El Rosario? Here you will find it, located in a suburb of Marbella in a gated community. Built in 1997, with a plot of over 2'000 m2. You enter this Andalusian-style property and are greeted by a spacious entrance area with a beautifully curved staircase with lots of light, height and an extravagant chandelier, as well as a gallery. Passing the cloakroom area, you enter directly into the large, bright open-plan living room with fireplace, which immediately offers breathtaking views over the coast of Marbella as far as Gibraltar and Morocco from the adjoining covered terrace. Further directly adjacent to the living room, an open passageway takes you to the separate dining room, which adjoins the fully equipped kitchen. On this level you will also find a library with TV, as well as a bedroom with en-suite bathroom and walk-in wardrobe. The very elegantly designed staircase leads to three further bedrooms and two bathrooms on the upper floor. From the gallery you can enjoy a fantastic view of the ground floor. Those who want to work in peace and quiet will also find a large office in this well-designed villa. Namely separately accessible with sea views in the basement through access from the pool/terrace area. An adjoining extension also houses a separate 2-room flat with 2 bathrooms, kitchen and partial sea views, which can be accessed via a separate entrance. The outdoor area offers various well-kept garden areas and a very nice large (can be heated) swimming