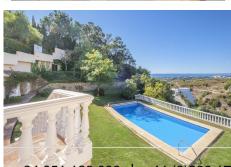

## R4853761

**P** El Rosario

REF# R4853761 2.376.000 €

| BEDS | BATHS | BUILT  | PLOT                |
|------|-------|--------|---------------------|
| 6    | 6     | 494 m² | 2030 m <sup>2</sup> |

Interested in a well-kept, traditional villa with 6 bedrooms, 6 bathrooms and unobstructed sea views in El Rosario? Here you will find it, located in a suburb of Marbella in a gated community. Built in 1997, with a plot of over 2'000 m2. You enter this Andalusian-style property and are greeted by a spacious entrance area with a beautifully curved staircase with lots of light, height and an extravagant chandelier, as well as a gallery. Passing the cloakroom area, you enter directly into the large, bright open-plan living room with fireplace, which immediately offers breathtaking views over the coast of Marbella as far as Gibraltar and Morocco from the adjoining covered terrace. Further directly adjacent to the living room, an open passageway takes you to the separate dining room, which adjoins the fully equipped kitchen. On this level you will also find a library with TV, as well as a bedroom with en-suite bathroom and walk-in wardrobe. The very elegantly designed staircase leads to three further bedrooms and two bathrooms on the upper floor. From the gallery you can enjoy a fantastic view of the ground floor. Those who want to work in peace and quiet will also find a large office in this well-designed villa. Namely separately accessible with sea views in the basement through access from the pool/terrace area. An adjoining extension also houses a separate 2-room flat with 2 bathrooms, kitchen and partial sea views, which can be accessed via a separate entrance. The outdoor area offers various well-kept garden areas and a very nice large (can be heated) swimming

+34 951 123 083 | +44 (0)330 179 8687 | info@idiliqestates.com Local 28, Edificio D, Centro de Negocios Puerta de Banús, N-340, Km 175, 29660 Nueva Andlaucia

pool. For example, dog owners or swimming enthusiasts will benefit from this and can also enjoy a fantastic sea view. In addition, you will also find the following here: Fitted wardrobes, mostly bathrooms with windows, guest WC, marble floors, air conditioning, very large areas for storage, parking spaces for 2 cars in front of the entrance area and 2 further very large connected garages for at least 6 cars. Within a five minute drive you will find a supermarket, pharmacy, school, restaurants, cafes, tennis, padel and fitness facilities. Furthermore, golf courses, beaches and beach clubs can be reached in a very short time. Marbella is 15 minutes away, Puerto Banus 20 minutes and Malaga airport 40 minutes by car. Peace, privacy, unobstructed views, plenty of space and relaxation are your daily companions in this property.