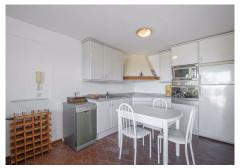

## R4853761

**P** El Rosario

REF# R4853761 2.376.000 €

| BEDS | BATHS | BUILT  | PLOT                |
|------|-------|--------|---------------------|
| 6    | 6     | 494 m² | 2030 m <sup>2</sup> |

Interested in a well-kept, traditional villa with 6 bedrooms, 6 bathrooms and unobstructed sea views in El Rosario? Here you will find it, located in a suburb of Marbella in a gated community. Built in 1997, with a plot of over 2'000 m2. You enter this Andalusian-style property and are greeted by a spacious entrance area with a beautifully curved staircase with lots of light, height and an extravagant chandelier, as well as a gallery. Passing the cloakroom area, you enter directly into the large, bright open-plan living room with fireplace, which immediately offers breathtaking views over the coast of Marbella as far as Gibraltar and Morocco from the adjoining covered terrace. Further directly adjacent to the living room, an open passageway takes you to the separate dining room, which adjoins the fully equipped kitchen. On this level you will also find a library with TV, as well as a bedroom with en-suite bathroom and walk-in wardrobe. The very elegantly designed staircase leads to three further bedrooms and two bathrooms on the upper floor. From the gallery you can enjoy a fantastic view of the ground floor. Those who want to work in peace and quiet will also find a large office in this well-designed villa. Namely separately accessible with sea views in the basement through access from the pool/terrace area. An adjoining extension also houses a separate 2-room flat with 2 bathrooms, kitchen and partial sea views, which can be accessed via a separate entrance. The outdoor area offers various well-kept garden areas and a very nice large (can be heated) swimming

+34 951 123 083 | +44 (0)330 179 8687 | info@idiliqestates.com Local 28, Edificio D, Centro de Negocios Puerta de Banús, N-340, Km 175, 29660 Nueva Andlaucia

pool. For example, dog owners or swimming enthusiasts will benefit from this and can also enjoy a fantastic sea view. In addition, you will also find the following here: Fitted wardrobes, mostly bathrooms with windows, guest WC, marble floors, air conditioning, very large areas for storage, parking spaces for 2 cars in front of the entrance area and 2 further very large connected garages for at least 6 cars. Within a five minute drive you will find a supermarket, pharmacy, school, restaurants, cafes, tennis, padel and fitness facilities. Furthermore, golf courses, beaches and beach clubs can be reached in a very short time. Marbella is 15 minutes away, Puerto Banus 20 minutes and Malaga airport 40 minutes by car. Peace, privacy, unobstructed views, plenty of space and relaxation are your daily companions in this property.