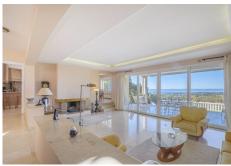

## R4853761

**P** El Rosario

REF# R4853761 2.376.000 €

| BEDS | BATHS | BUILT  | PLOT                |
|------|-------|--------|---------------------|
| 6    | 6     | 494 m² | 2030 m <sup>2</sup> |

Interested in a well-kept, traditional villa with 6 bedrooms, 6 bathrooms and unobstructed sea views in El Rosario? Here you will find it, located in a suburb of Marbella in a gated community. Built in 1997, with a plot of over 2'000 m2. You enter this Andalusian-style property and are greeted by a spacious entrance area with a beautifully curved staircase with lots of light, height and an extravagant chandelier, as well as a gallery. Passing the cloakroom area, you enter directly into the large, bright open-plan living room with fireplace, which immediately offers breathtaking views over the coast of Marbella as far as Gibraltar and Morocco from the adjoining covered terrace. Further directly adjacent to the living room, an open passageway takes you to the separate dining room, which adjoins the fully equipped kitchen. On this level you will also find a library with TV, as well as a bedroom with en-suite bathroom and walk-in wardrobe. The very elegantly designed staircase leads to three further bedrooms and two bathrooms on the upper floor. From the gallery you can enjoy a fantastic view of the ground floor. Those who want to work in peace and quiet will also find a large office in this well-designed villa. Namely separately accessible with sea views in the basement through access from the pool/terrace area. An adjoining extension also houses a separate 2-room flat with 2 bathrooms, kitchen and partial sea views, which can be accessed via a separate entrance. The outdoor area offers various well-kept garden areas and a very nice large (can be heated) swimming