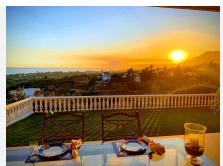

## R4853761

**P** El Rosario

REF# R4853761 2.376.000 €

| BEDS | BATHS | BUILT  | PLOT                |
|------|-------|--------|---------------------|
| 6    | 6     | 494 m² | 2030 m <sup>2</sup> |

Interested in a well-kept, traditional villa with 6 bedrooms, 6 bathrooms and unobstructed sea views in El Rosario? Here you will find it, located in a suburb of Marbella in a gated community. Built in 1997, with a plot of over 2'000 m2. You enter this Andalusian-style property and are greeted by a spacious entrance area with a beautifully curved staircase with lots of light, height and an extravagant chandelier, as well as a gallery. Passing the cloakroom area, you enter directly into the large, bright open-plan living room with fireplace, which immediately offers breathtaking views over the coast of Marbella as far as Gibraltar and Morocco from the adjoining covered terrace. Further directly adjacent to the living room, an open passageway takes you to the separate dining room, which adjoins the fully equipped kitchen. On this level you will also find a library with TV, as well as a bedroom with en-suite bathroom and walk-in wardrobe. The very elegantly designed staircase leads to three further bedrooms and two bathrooms on the upper floor. From the gallery you can enjoy a fantastic view of the ground floor. Those who want to work in peace and quiet will also find a large office in this well-designed villa. Namely separately accessible with sea views in the basement through access from the pool/terrace area. An adjoining extension also houses a separate 2-room flat with 2 bathrooms, kitchen and partial sea views, which can be accessed via a separate entrance. The outdoor area offers various well-kept garden areas and a very nice large (can be heated) swimming