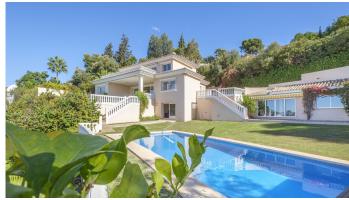

## R4853761

**P** El Rosario

REF# R4853761 2.376.000 €

| BEDS | BATHS | BUILT  | PLOT                |
|------|-------|--------|---------------------|
| 6    | 6     | 494 m² | 2030 m <sup>2</sup> |

Interested in a well-kept, traditional villa with 6 bedrooms, 6 bathrooms and unobstructed sea views in El Rosario? Here you will find it, located in a suburb of Marbella in a gated community. Built in 1997, with a plot of over 2'000 m2. You enter this Andalusian-style property and are greeted by a spacious entrance area with a beautifully curved staircase with lots of light, height and an extravagant chandelier, as well as a gallery. Passing the cloakroom area, you enter directly into the large, bright open-plan living room with fireplace, which immediately offers breathtaking views over the coast of Marbella as far as Gibraltar and Morocco from the adjoining covered terrace. Further directly adjacent to the living room, an open passageway takes you to the separate dining room, which adjoins the fully equipped kitchen. On this level you will also find a library with TV, as well as a bedroom with en-suite bathroom and walk-in wardrobe. The very elegantly designed staircase leads to three further bedrooms and two bathrooms on the upper floor. From the gallery you can enjoy a fantastic view of the ground floor. Those who want to work in peace and quiet will also find a large office in this well-designed villa. Namely separately accessible with sea views in the basement through access from the pool/terrace area. An adjoining extension also houses a separate 2-room flat with 2 bathrooms, kitchen and partial sea views, which can be accessed via a separate entrance. The outdoor area offers various well-kept garden areas and a very nice large (can be heated) swimming