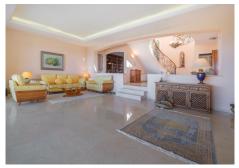

## R4853761

**P** El Rosario

REF# R4853761 2.376.000 €

| BEDS | BATHS | BUILT  | PLOT                |
|------|-------|--------|---------------------|
| 6    | 6     | 494 m² | 2030 m <sup>2</sup> |

Interested in a well-kept, traditional villa with 6 bedrooms, 6 bathrooms and unobstructed sea views in El Rosario? Here you will find it, located in a suburb of Marbella in a gated community. Built in 1997, with a plot of over 2'000 m2. You enter this Andalusian-style property and are greeted by a spacious entrance area with a beautifully curved staircase with lots of light, height and an extravagant chandelier, as well as a gallery. Passing the cloakroom area, you enter directly into the large, bright open-plan living room with fireplace, which immediately offers breathtaking views over the coast of Marbella as far as Gibraltar and Morocco from the adjoining covered terrace. Further directly adjacent to the living room, an open passageway takes you to the separate dining room, which adjoins the fully equipped kitchen. On this level you will also find a library with TV, as well as a bedroom with en-suite bathroom and walk-in wardrobe. The very elegantly designed staircase leads to three further bedrooms and two bathrooms on the upper floor. From the gallery you can enjoy a fantastic view of the ground floor. Those who want to work in peace and quiet will also find a large office in this well-designed villa. Namely separately accessible with sea views in the basement through access from the pool/terrace area. An adjoining extension also houses a separate 2-room flat with 2 bathrooms, kitchen and partial sea views, which can be accessed via a separate entrance. The outdoor area offers various well-kept garden areas and a very nice large (can be heated) swimming