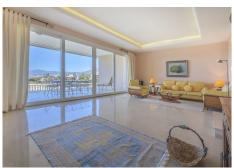

## R4853761

**P** El Rosario

REF# R4853761 2.376.000 €

| BEDS | BATHS | BUILT  | PLOT                |
|------|-------|--------|---------------------|
| 6    | 6     | 494 m² | 2030 m <sup>2</sup> |

Interested in a well-kept, traditional villa with 6 bedrooms, 6 bathrooms and unobstructed sea views in El Rosario? Here you will find it, located in a suburb of Marbella in a gated community. Built in 1997, with a plot of over 2'000 m2. You enter this Andalusian-style property and are greeted by a spacious entrance area with a beautifully curved staircase with lots of light, height and an extravagant chandelier, as well as a gallery. Passing the cloakroom area, you enter directly into the large, bright open-plan living room with fireplace, which immediately offers breathtaking views over the coast of Marbella as far as Gibraltar and Morocco from the adjoining covered terrace. Further directly adjacent to the living room, an open passageway takes you to the separate dining room, which adjoins the fully equipped kitchen. On this level you will also find a library with TV, as well as a bedroom with en-suite bathroom and walk-in wardrobe. The very elegantly designed staircase leads to three further bedrooms and two bathrooms on the upper floor. From the gallery you can enjoy a fantastic view of the ground floor. Those who want to work in peace and quiet will also find a large office in this well-designed villa. Namely separately accessible with sea views in the basement through access from the pool/terrace area. An adjoining extension also houses a separate 2-room flat with 2 bathrooms, kitchen and partial sea views, which can be accessed via a separate entrance. The outdoor area offers various well-kept garden areas and a very nice large (can be heated) swimming