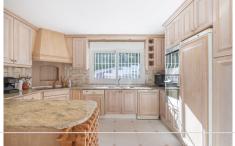

## R4853761

**P** El Rosario

REF# R4853761 2.376.000 €

| BEDS | BATHS | BUILT  | PLOT                |
|------|-------|--------|---------------------|
| 6    | 6     | 494 m² | 2030 m <sup>2</sup> |

Interested in a well-kept, traditional villa with 6 bedrooms, 6 bathrooms and unobstructed sea views in El Rosario? Here you will find it, located in a suburb of Marbella in a gated community. Built in 1997, with a plot of over 2'000 m2. You enter this Andalusian-style property and are greeted by a spacious entrance area with a beautifully curved staircase with lots of light, height and an extravagant chandelier, as well as a gallery. Passing the cloakroom area, you enter directly into the large, bright open-plan living room with fireplace, which immediately offers breathtaking views over the coast of Marbella as far as Gibraltar and Morocco from the adjoining covered terrace. Further directly adjacent to the living room, an open passageway takes you to the separate dining room, which adjoins the fully equipped kitchen. On this level you will also find a library with TV, as well as a bedroom with en-suite bathroom and walk-in wardrobe. The very elegantly designed staircase leads to three further bedrooms and two bathrooms on the upper floor. From the gallery you can enjoy a fantastic view of the ground floor. Those who want to work in peace and quiet will also find a large office in this well-designed villa. Namely separately accessible with sea views in the basement through access from the pool/terrace area. An adjoining extension also houses a separate 2-room flat with 2 bathrooms, kitchen and partial sea views, which can be accessed via a separate entrance. The outdoor area offers various well-kept garden areas and a very nice large (can be heated) swimming