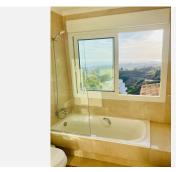

## R4853761

**P** El Rosario

REF# R4853761 2.376.000 €

| BEDS | BATHS | BUILT  | PLOT                |
|------|-------|--------|---------------------|
| 6    | 6     | 494 m² | 2030 m <sup>2</sup> |

Interested in a well-kept, traditional villa with 6 bedrooms, 6 bathrooms and unobstructed sea views in El Rosario? Here you will find it, located in a suburb of Marbella in a gated community. Built in 1997, with a plot of over 2'000 m2. You enter this Andalusian-style property and are greeted by a spacious entrance area with a beautifully curved staircase with lots of light, height and an extravagant chandelier, as well as a gallery. Passing the cloakroom area, you enter directly into the large, bright open-plan living room with fireplace, which immediately offers breathtaking views over the coast of Marbella as far as Gibraltar and Morocco from the adjoining covered terrace. Further directly adjacent to the living room, an open passageway takes you to the separate dining room, which adjoins the fully equipped kitchen. On this level you will also find a library with TV, as well as a bedroom with en-suite bathroom and walk-in wardrobe. The very elegantly designed staircase leads to three further bedrooms and two bathrooms on the upper floor. From the gallery you can enjoy a fantastic view of the ground floor. Those who want to work in peace and quiet will also find a large office in this well-designed villa. Namely separately accessible with sea views in the basement through access from the pool/terrace area. An adjoining extension also houses a separate 2-room flat with 2 bathrooms, kitchen and partial sea views, which can be accessed via a separate entrance. The outdoor area offers various well-kept garden areas and a very nice large (can be heated) swimming