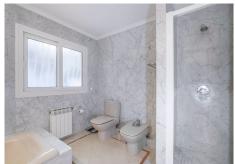

## R4853761

**P** El Rosario

REF# R4853761 2.376.000 €

| BEDS | BATHS | BUILT  | PLOT                |
|------|-------|--------|---------------------|
| 6    | 6     | 494 m² | 2030 m <sup>2</sup> |

Interested in a well-kept, traditional villa with 6 bedrooms, 6 bathrooms and unobstructed sea views in El Rosario? Here you will find it, located in a suburb of Marbella in a gated community. Built in 1997, with a plot of over 2'000 m2. You enter this Andalusian-style property and are greeted by a spacious entrance area with a beautifully curved staircase with lots of light, height and an extravagant chandelier, as well as a gallery. Passing the cloakroom area, you enter directly into the large, bright open-plan living room with fireplace, which immediately offers breathtaking views over the coast of Marbella as far as Gibraltar and Morocco from the adjoining covered terrace. Further directly adjacent to the living room, an open passageway takes you to the separate dining room, which adjoins the fully equipped kitchen. On this level you will also find a library with TV, as well as a bedroom with en-suite bathroom and walk-in wardrobe. The very elegantly designed staircase leads to three further bedrooms and two bathrooms on the upper floor. From the gallery you can enjoy a fantastic view of the ground floor. Those who want to work in peace and quiet will also find a large office in this well-designed villa. Namely separately accessible with sea views in the basement through access from the pool/terrace area. An adjoining extension also houses a separate 2-room flat with 2 bathrooms, kitchen and partial sea views, which can be accessed via a separate entrance. The outdoor area offers various well-kept garden areas and a very nice large (can be heated) swimming