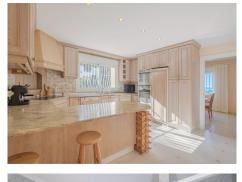

## R4853761

**P** El Rosario

REF# R4853761 2.376.000 €

| BEDS | BATHS | BUILT  | PLOT                |
|------|-------|--------|---------------------|
| 6    | 6     | 494 m² | 2030 m <sup>2</sup> |

Interested in a well-kept, traditional villa with 6 bedrooms, 6 bathrooms and unobstructed sea views in El Rosario? Here you will find it, located in a suburb of Marbella in a gated community. Built in 1997, with a plot of over 2'000 m2. You enter this Andalusian-style property and are greeted by a spacious entrance area with a beautifully curved staircase with lots of light, height and an extravagant chandelier, as well as a gallery. Passing the cloakroom area, you enter directly into the large, bright open-plan living room with fireplace, which immediately offers breathtaking views over the coast of Marbella as far as Gibraltar and Morocco from the adjoining covered terrace. Further directly adjacent to the living room, an open passageway takes you to the separate dining room, which adjoins the fully equipped kitchen. On this level you will also find a library with TV, as well as a bedroom with en-suite bathroom and walk-in wardrobe. The very elegantly designed staircase leads to three further bedrooms and two bathrooms on the upper floor. From the gallery you can enjoy a fantastic view of the ground floor. Those who want to work in peace and quiet will also find a large office in this well-designed villa. Namely separately accessible with sea views in the basement through access from the pool/terrace area. An adjoining extension also houses a separate 2-room flat with 2 bathrooms, kitchen and partial sea views, which can be accessed via a separate entrance. The outdoor area offers various well-kept garden areas and a very nice large (can be heated) swimming