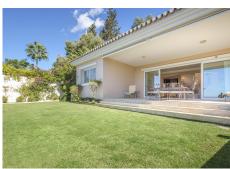

## R4853761

**P** El Rosario

REF# R4853761 2.376.000 €

| BEDS | BATHS | BUILT  | PLOT                |
|------|-------|--------|---------------------|
| 6    | 6     | 494 m² | 2030 m <sup>2</sup> |

Interested in a well-kept, traditional villa with 6 bedrooms, 6 bathrooms and unobstructed sea views in El Rosario? Here you will find it, located in a suburb of Marbella in a gated community. Built in 1997, with a plot of over 2'000 m2. You enter this Andalusian-style property and are greeted by a spacious entrance area with a beautifully curved staircase with lots of light, height and an extravagant chandelier, as well as a gallery. Passing the cloakroom area, you enter directly into the large, bright open-plan living room with fireplace, which immediately offers breathtaking views over the coast of Marbella as far as Gibraltar and Morocco from the adjoining covered terrace. Further directly adjacent to the living room, an open passageway takes you to the separate dining room, which adjoins the fully equipped kitchen. On this level you will also find a library with TV, as well as a bedroom with en-suite bathroom and walk-in wardrobe. The very elegantly designed staircase leads to three further bedrooms and two bathrooms on the upper floor. From the gallery you can enjoy a fantastic view of the ground floor. Those who want to work in peace and quiet will also find a large office in this well-designed villa. Namely separately accessible with sea views in the basement through access from the pool/terrace area. An adjoining extension also houses a separate 2-room flat with 2 bathrooms, kitchen and partial sea views, which can be accessed via a separate entrance. The outdoor area offers various well-kept garden areas and a very nice large (can be heated) swimming