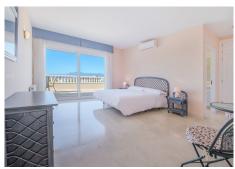

## R4853761

**P** El Rosario

REF# R4853761 2.376.000 €

| BEDS | BATHS | BUILT  | PLOT                |
|------|-------|--------|---------------------|
| 6    | 6     | 494 m² | 2030 m <sup>2</sup> |

Interested in a well-kept, traditional villa with 6 bedrooms, 6 bathrooms and unobstructed sea views in El Rosario? Here you will find it, located in a suburb of Marbella in a gated community. Built in 1997, with a plot of over 2'000 m2. You enter this Andalusian-style property and are greeted by a spacious entrance area with a beautifully curved staircase with lots of light, height and an extravagant chandelier, as well as a gallery. Passing the cloakroom area, you enter directly into the large, bright open-plan living room with fireplace, which immediately offers breathtaking views over the coast of Marbella as far as Gibraltar and Morocco from the adjoining covered terrace. Further directly adjacent to the living room, an open passageway takes you to the separate dining room, which adjoins the fully equipped kitchen. On this level you will also find a library with TV, as well as a bedroom with en-suite bathroom and walk-in wardrobe. The very elegantly designed staircase leads to three further bedrooms and two bathrooms on the upper floor. From the gallery you can enjoy a fantastic view of the ground floor. Those who want to work in peace and quiet will also find a large office in this well-designed villa. Namely separately accessible with sea views in the basement through access from the pool/terrace area. An adjoining extension also houses a separate 2-room flat with 2 bathrooms, kitchen and partial sea views, which can be accessed via a separate entrance. The outdoor area offers various well-kept garden areas and a very nice large (can be heated) swimming