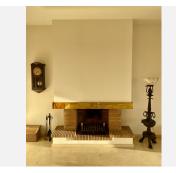

## R4853761

**P** El Rosario

REF# R4853761 2.376.000 €

| BEDS | BATHS | BUILT  | PLOT                |
|------|-------|--------|---------------------|
| 6    | 6     | 494 m² | 2030 m <sup>2</sup> |

Interested in a well-kept, traditional villa with 6 bedrooms, 6 bathrooms and unobstructed sea views in El Rosario? Here you will find it, located in a suburb of Marbella in a gated community. Built in 1997, with a plot of over 2'000 m2. You enter this Andalusian-style property and are greeted by a spacious entrance area with a beautifully curved staircase with lots of light, height and an extravagant chandelier, as well as a gallery. Passing the cloakroom area, you enter directly into the large, bright open-plan living room with fireplace, which immediately offers breathtaking views over the coast of Marbella as far as Gibraltar and Morocco from the adjoining covered terrace. Further directly adjacent to the living room, an open passageway takes you to the separate dining room, which adjoins the fully equipped kitchen. On this level you will also find a library with TV, as well as a bedroom with en-suite bathroom and walk-in wardrobe. The very elegantly designed staircase leads to three further bedrooms and two bathrooms on the upper floor. From the gallery you can enjoy a fantastic view of the ground floor. Those who want to work in peace and quiet will also find a large office in this well-designed villa. Namely separately accessible with sea views in the basement through access from the pool/terrace area. An adjoining extension also houses a separate 2-room flat with 2 bathrooms, kitchen and partial sea views, which can be accessed via a separate entrance. The outdoor area offers various well-kept garden areas and a very nice large (can be heated) swimming