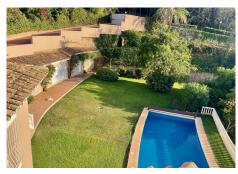

## R4853761

**P** El Rosario

REF# R4853761 2.376.000 €

| BEDS | BATHS | BUILT  | PLOT                |
|------|-------|--------|---------------------|
| 6    | 6     | 494 m² | 2030 m <sup>2</sup> |

Interested in a well-kept, traditional villa with 6 bedrooms, 6 bathrooms and unobstructed sea views in El Rosario? Here you will find it, located in a suburb of Marbella in a gated community. Built in 1997, with a plot of over 2'000 m2. You enter this Andalusian-style property and are greeted by a spacious entrance area with a beautifully curved staircase with lots of light, height and an extravagant chandelier, as well as a gallery. Passing the cloakroom area, you enter directly into the large, bright open-plan living room with fireplace, which immediately offers breathtaking views over the coast of Marbella as far as Gibraltar and Morocco from the adjoining covered terrace. Further directly adjacent to the living room, an open passageway takes you to the separate dining room, which adjoins the fully equipped kitchen. On this level you will also find a library with TV, as well as a bedroom with en-suite bathroom and walk-in wardrobe. The very elegantly designed staircase leads to three further bedrooms and two bathrooms on the upper floor. From the gallery you can enjoy a fantastic view of the ground floor. Those who want to work in peace and quiet will also find a large office in this well-designed villa. Namely separately accessible with sea views in the basement through access from the pool/terrace area. An adjoining extension also houses a separate 2-room flat with 2 bathrooms, kitchen and partial sea views, which can be accessed via a separate entrance. The outdoor area offers various well-kept garden areas and a very nice large (can be heated) swimming

+34 951 123 083 | +44 (0)330 179 8687 | info@idiliqestates.com Local 28, Edificio D, Centro de Negocios Puerta de Banús, N-340, Km 175, 29660 Nueva Andlaucia

pool. For example, dog owners or swimming enthusiasts will benefit from this and can also enjoy a fantastic sea view. In addition, you will also find the following here: Fitted wardrobes, mostly bathrooms with windows, guest WC, marble floors, air conditioning, very large areas for storage, parking spaces for 2 cars in front of the entrance area and 2 further very large connected garages for at least 6 cars. Within a five minute drive you will find a supermarket, pharmacy, school, restaurants, cafes, tennis, padel and fitness facilities. Furthermore, golf courses, beaches and beach clubs can be reached in a very short time. Marbella is 15 minutes away, Puerto Banus 20 minutes and Malaga airport 40 minutes by car. Peace, privacy, unobstructed views, plenty of space and relaxation are your daily companions in this property.