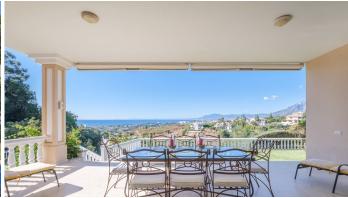

## R4853761

**P** El Rosario

REF# R4853761 2.376.000 €

| BEDS | BATHS | BUILT  | PLOT                |
|------|-------|--------|---------------------|
| 6    | 6     | 494 m² | 2030 m <sup>2</sup> |

Interested in a well-kept, traditional villa with 6 bedrooms, 6 bathrooms and unobstructed sea views in El Rosario? Here you will find it, located in a suburb of Marbella in a gated community. Built in 1997, with a plot of over 2'000 m2. You enter this Andalusian-style property and are greeted by a spacious entrance area with a beautifully curved staircase with lots of light, height and an extravagant chandelier, as well as a gallery. Passing the cloakroom area, you enter directly into the large, bright open-plan living room with fireplace, which immediately offers breathtaking views over the coast of Marbella as far as Gibraltar and Morocco from the adjoining covered terrace. Further directly adjacent to the living room, an open passageway takes you to the separate dining room, which adjoins the fully equipped kitchen. On this level you will also find a library with TV, as well as a bedroom with en-suite bathroom and walk-in wardrobe. The very elegantly designed staircase leads to three further bedrooms and two bathrooms on the upper floor. From the gallery you can enjoy a fantastic view of the ground floor. Those who want to work in peace and quiet will also find a large office in this well-designed villa. Namely separately accessible with sea views in the basement through access from the pool/terrace area. An adjoining extension also houses a separate 2-room flat with 2 bathrooms, kitchen and partial sea views, which can be accessed via a separate entrance. The outdoor area offers various well-kept garden areas and a very nice large (can be heated) swimming