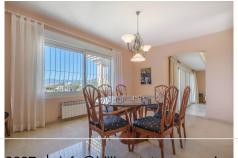

## R4853761

**P** El Rosario

REF# R4853761 2.376.000 €

| BEDS | BATHS | BUILT  | PLOT                |
|------|-------|--------|---------------------|
| 6    | 6     | 494 m² | 2030 m <sup>2</sup> |

Interested in a well-kept, traditional villa with 6 bedrooms, 6 bathrooms and unobstructed sea views in El Rosario? Here you will find it, located in a suburb of Marbella in a gated community. Built in 1997, with a plot of over 2'000 m2. You enter this Andalusian-style property and are greeted by a spacious entrance area with a beautifully curved staircase with lots of light, height and an extravagant chandelier, as well as a gallery. Passing the cloakroom area, you enter directly into the large, bright open-plan living room with fireplace, which immediately offers breathtaking views over the coast of Marbella as far as Gibraltar and Morocco from the adjoining covered terrace. Further directly adjacent to the living room, an open passageway takes you to the separate dining room, which adjoins the fully equipped kitchen. On this level you will also find a library with TV, as well as a bedroom with en-suite bathroom and walk-in wardrobe. The very elegantly designed staircase leads to three further bedrooms and two bathrooms on the upper floor. From the gallery you can enjoy a fantastic view of the ground floor. Those who want to work in peace and quiet will also find a large office in this well-designed villa. Namely separately accessible with sea views in the basement through access from the pool/terrace area. An adjoining extension also houses a separate 2-room flat with 2 bathrooms, kitchen and partial sea views, which can be accessed via a separate entrance. The outdoor area offers various well-kept garden areas and a very nice large (can be heated) swimming