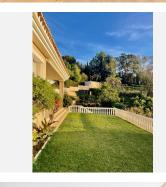

## R4853761

**P** El Rosario

REF# R4853761 2.376.000 €

| BEDS | BATHS | BUILT  | PLOT                |
|------|-------|--------|---------------------|
| 6    | 6     | 494 m² | 2030 m <sup>2</sup> |

Interested in a well-kept, traditional villa with 6 bedrooms, 6 bathrooms and unobstructed sea views in El Rosario? Here you will find it, located in a suburb of Marbella in a gated community. Built in 1997, with a plot of over 2'000 m2. You enter this Andalusian-style property and are greeted by a spacious entrance area with a beautifully curved staircase with lots of light, height and an extravagant chandelier, as well as a gallery. Passing the cloakroom area, you enter directly into the large, bright open-plan living room with fireplace, which immediately offers breathtaking views over the coast of Marbella as far as Gibraltar and Morocco from the adjoining covered terrace. Further directly adjacent to the living room, an open passageway takes you to the separate dining room, which adjoins the fully equipped kitchen. On this level you will also find a library with TV, as well as a bedroom with en-suite bathroom and walk-in wardrobe. The very elegantly designed staircase leads to three further bedrooms and two bathrooms on the upper floor. From the gallery you can enjoy a fantastic view of the ground floor. Those who want to work in peace and quiet will also find a large office in this well-designed villa. Namely separately accessible with sea views in the basement through access from the pool/terrace area. An adjoining extension also houses a separate 2-room flat with 2 bathrooms, kitchen and partial sea views, which can be accessed via a separate entrance. The outdoor area offers various well-kept garden areas and a very nice large (can be heated) swimming