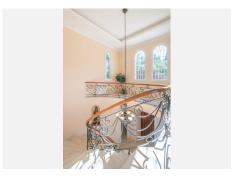

## R4853761

**P** El Rosario

REF# R4853761 2.376.000 €

| BEDS | BATHS | BUILT  | PLOT                |
|------|-------|--------|---------------------|
| 6    | 6     | 494 m² | 2030 m <sup>2</sup> |

Interested in a well-kept, traditional villa with 6 bedrooms, 6 bathrooms and unobstructed sea views in El Rosario? Here you will find it, located in a suburb of Marbella in a gated community. Built in 1997, with a plot of over 2'000 m2. You enter this Andalusian-style property and are greeted by a spacious entrance area with a beautifully curved staircase with lots of light, height and an extravagant chandelier, as well as a gallery. Passing the cloakroom area, you enter directly into the large, bright open-plan living room with fireplace, which immediately offers breathtaking views over the coast of Marbella as far as Gibraltar and Morocco from the adjoining covered terrace. Further directly adjacent to the living room, an open passageway takes you to the separate dining room, which adjoins the fully equipped kitchen. On this level you will also find a library with TV, as well as a bedroom with en-suite bathroom and walk-in wardrobe. The very elegantly designed staircase leads to three further bedrooms and two bathrooms on the upper floor. From the gallery you can enjoy a fantastic view of the ground floor. Those who want to work in peace and quiet will also find a large office in this well-designed villa. Namely separately accessible with sea views in the basement through access from the pool/terrace area. An adjoining extension also houses a separate 2-room flat with 2 bathrooms, kitchen and partial sea views, which can be accessed via a separate entrance. The outdoor area offers various well-kept garden areas and a very nice large (can be heated) swimming