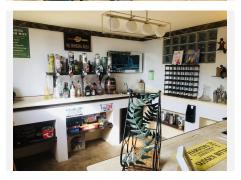

## R4853701

Benalmadena

REF# R4853701 2.500.000 €

| BEDS | BATHS | BUILT  | PLOT                |
|------|-------|--------|---------------------|
| 7    | 5     | 697 m² | 5000 m <sup>2</sup> |

Walking distance to the beach and amenities!! No road noise! This stunning 7 bedroom/5 bathroom mansion we find in Carvajal, and is set in well-maintained mature gardens with stunning views over to the Mediterranean Sea. When you enter the house, a hall leads you to the large living room with dining area and from which on both sides you have open stairways towards the first floor. You will fall in love with this beautiful large kitchen, completely renovated! The house has hot/cold A/C but also has central heating and a chimney. The master bedroom with en-suite bathroom and dressing room, we find on the first floor and is very large, about 30m2 and has its own salon and a terrace with sea views to the pool and the sea. On both sides of the master bedroom you find another two bedrooms, with a bathroom to share. On the ground floor we also find one bedroom with en-suite bathroom in the east-wing of the house, with a little library area. The villa which is distributed over two floors also has a complete extra basement (with windows!) and has TV area, game area, a bar and pool tables. It also has an additional bedroom (7) and a bathroom. This property boasts a large private swimming pool. The terrace is partly covered and also has a separate chill out zone. On the west side of the pool you find a bar and separate dining area with BBQ to enjoy the warm Mediterranean climate all year round and play a game of chess! Charming and full of character, the house also has a self contained separate apartment and is only minutes from the beach at Carvajal. With many