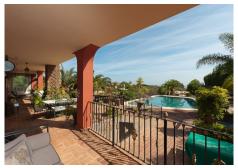

## R4853701

Benalmadena

REF# R4853701 2.500.000 €

| BEDS | BATHS | BUILT  | PLOT                |
|------|-------|--------|---------------------|
| 7    | 5     | 697 m² | 5000 m <sup>2</sup> |

Walking distance to the beach and amenities!! No road noise! This stunning 7 bedroom/5 bathroom mansion we find in Carvajal, and is set in well-maintained mature gardens with stunning views over to the Mediterranean Sea. When you enter the house, a hall leads you to the large living room with dining area and from which on both sides you have open stairways towards the first floor. You will fall in love with this beautiful large kitchen, completely renovated! The house has hot/cold A/C but also has central heating and a chimney. The master bedroom with en-suite bathroom and dressing room, we find on the first floor and is very large, about 30m2 and has its own salon and a terrace with sea views to the pool and the sea. On both sides of the master bedroom you find another two bedrooms, with a bathroom to share. On the ground floor we also find one bedroom with en-suite bathroom in the east-wing of the house, with a little library area. The villa which is distributed over two floors also has a complete extra basement (with windows!) and has TV area, game area, a bar and pool tables. It also has an additional bedroom (7) and a bathroom. This property boasts a large private swimming pool. The terrace is partly covered and also has a separate chill out zone. On the west side of the pool you find a bar and separate dining area with BBQ to enjoy the warm Mediterranean climate all year round and play a game of chess! Charming and full of character, the house also has a self contained separate apartment and is only minutes from the beach at Carvajal. With many