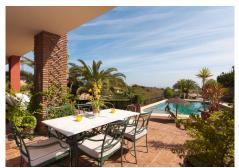

## R4853701

Benalmadena

REF# R4853701 2.500.000 €

| BEDS | BATHS | BUILT  | PLOT                |
|------|-------|--------|---------------------|
| 7    | 5     | 697 m² | 5000 m <sup>2</sup> |

Walking distance to the beach and amenities!! No road noise! This stunning 7 bedroom/5 bathroom mansion we find in Carvajal, and is set in well-maintained mature gardens with stunning views over to the Mediterranean Sea. When you enter the house, a hall leads you to the large living room with dining area and from which on both sides you have open stairways towards the first floor. You will fall in love with this beautiful large kitchen, completely renovated! The house has hot/cold A/C but also has central heating and a chimney. The master bedroom with en-suite bathroom and dressing room, we find on the first floor and is very large, about 30m2 and has its own salon and a terrace with sea views to the pool and the sea. On both sides of the master bedroom you find another two bedrooms, with a bathroom to share. On the ground floor we also find one bedroom with en-suite bathroom in the east-wing of the house, with a little library area. The villa which is distributed over two floors also has a complete extra basement (with windows!) and has TV area, game area, a bar and pool tables. It also has an additional bedroom (7) and a bathroom. This property boasts a large private swimming pool. The terrace is partly covered and also has a separate chill out zone. On the west side of the pool you find a bar and separate dining area with BBQ to enjoy the warm Mediterranean climate all year round and play a game of chess! Charming and full of character, the house also has a self contained separate apartment and is only minutes from the beach at Carvajal. With many