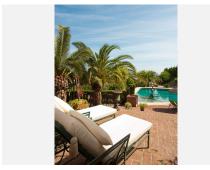

## R4853701

Benalmadena

REF# R4853701 2.500.000 €

| BEDS | BATHS | BUILT  | PLOT                |
|------|-------|--------|---------------------|
| 7    | 5     | 697 m² | 5000 m <sup>2</sup> |

Walking distance to the beach and amenities!! No road noise! This stunning 7 bedroom/5 bathroom mansion we find in Carvajal, and is set in well-maintained mature gardens with stunning views over to the Mediterranean Sea. When you enter the house, a hall leads you to the large living room with dining area and from which on both sides you have open stairways towards the first floor. You will fall in love with this beautiful large kitchen, completely renovated! The house has hot/cold A/C but also has central heating and a chimney. The master bedroom with en-suite bathroom and dressing room, we find on the first floor and is very large, about 30m2 and has its own salon and a terrace with sea views to the pool and the sea. On both sides of the master bedroom you find another two bedrooms, with a bathroom to share. On the ground floor we also find one bedroom with en-suite bathroom in the east-wing of the house, with a little library area. The villa which is distributed over two floors also has a complete extra basement (with windows!) and has TV area, game area, a bar and pool tables. It also has an additional bedroom (7) and a bathroom. This property boasts a large private swimming pool. The terrace is partly covered and also has a separate chill out zone. On the west side of the pool you find a bar and separate dining area with BBQ to enjoy the warm Mediterranean climate all year round and play a game of chess! Charming and full of character, the house also has a self contained separate apartment and is only minutes from the beach at Carvajal. With many