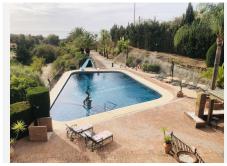

## R4853701

Benalmadena

REF# R4853701 2.500.000 €

| BEDS | BATHS | BUILT  | PLOT                |
|------|-------|--------|---------------------|
| 7    | 5     | 697 m² | 5000 m <sup>2</sup> |

Walking distance to the beach and amenities!! No road noise! This stunning 7 bedroom/5 bathroom mansion we find in Carvajal, and is set in well-maintained mature gardens with stunning views over to the Mediterranean Sea. When you enter the house, a hall leads you to the large living room with dining area and from which on both sides you have open stairways towards the first floor. You will fall in love with this beautiful large kitchen, completely renovated! The house has hot/cold A/C but also has central heating and a chimney. The master bedroom with en-suite bathroom and dressing room, we find on the first floor and is very large, about 30m2 and has its own salon and a terrace with sea views to the pool and the sea. On both sides of the master bedroom you find another two bedrooms, with a bathroom to share. On the ground floor we also find one bedroom with en-suite bathroom in the east-wing of the house, with a little library area. The villa which is distributed over two floors also has a complete extra basement (with windows!) and has TV area, game area, a bar and pool tables. It also has an additional bedroom (7) and a bathroom. This property boasts a large private swimming pool. The terrace is partly covered and also has a separate chill out zone. On the west side of the pool you find a bar and separate dining area with BBQ to enjoy the warm Mediterranean climate all year round and play a game of chess! Charming and full of character, the house also has a self contained separate apartment and is only minutes from the beach at Carvajal. With many