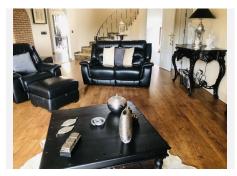

## R4853701

Benalmadena

REF# R4853701 2.500.000 €

| BEDS | BATHS | BUILT  | PLOT                |
|------|-------|--------|---------------------|
| 7    | 5     | 697 m² | 5000 m <sup>2</sup> |

Walking distance to the beach and amenities!! No road noise! This stunning 7 bedroom/5 bathroom mansion we find in Carvajal, and is set in well-maintained mature gardens with stunning views over to the Mediterranean Sea. When you enter the house, a hall leads you to the large living room with dining area and from which on both sides you have open stairways towards the first floor. You will fall in love with this beautiful large kitchen, completely renovated! The house has hot/cold A/C but also has central heating and a chimney. The master bedroom with en-suite bathroom and dressing room, we find on the first floor and is very large, about 30m2 and has its own salon and a terrace with sea views to the pool and the sea. On both sides of the master bedroom you find another two bedrooms, with a bathroom to share. On the ground floor we also find one bedroom with en-suite bathroom in the east-wing of the house, with a little library area. The villa which is distributed over two floors also has a complete extra basement (with windows!) and has TV area, game area, a bar and pool tables. It also has an additional bedroom (7) and a bathroom. This property boasts a large private swimming pool. The terrace is partly covered and also has a separate chill out zone. On the west side of the pool you find a bar and separate dining area with BBQ to enjoy the warm Mediterranean climate all year round and play a game of chess! Charming and full of character, the house also has a self contained separate apartment and is only minutes from the beach at Carvajal. With many