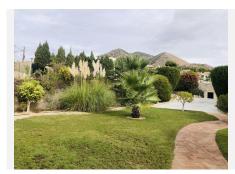

## R4853701

Benalmadena

REF# R4853701 2.500.000 €

| BEDS | BATHS | BUILT  | PLOT                |
|------|-------|--------|---------------------|
| 7    | 5     | 697 m² | 5000 m <sup>2</sup> |

Walking distance to the beach and amenities!! No road noise! This stunning 7 bedroom/5 bathroom mansion we find in Carvajal, and is set in well-maintained mature gardens with stunning views over to the Mediterranean Sea. When you enter the house, a hall leads you to the large living room with dining area and from which on both sides you have open stairways towards the first floor. You will fall in love with this beautiful large kitchen, completely renovated! The house has hot/cold A/C but also has central heating and a chimney. The master bedroom with en-suite bathroom and dressing room, we find on the first floor and is very large, about 30m2 and has its own salon and a terrace with sea views to the pool and the sea. On both sides of the master bedroom you find another two bedrooms, with a bathroom to share. On the ground floor we also find one bedroom with en-suite bathroom in the east-wing of the house, with a little library area. The villa which is distributed over two floors also has a complete extra basement (with windows!) and has TV area, game area, a bar and pool tables. It also has an additional bedroom (7) and a bathroom. This property boasts a large private swimming pool. The terrace is partly covered and also has a separate chill out zone. On the west side of the pool you find a bar and separate dining area with BBQ to enjoy the warm Mediterranean climate all year round and play a game of chess! Charming and full of character, the house also has a self contained separate apartment and is only minutes from the beach at Carvajal. With many