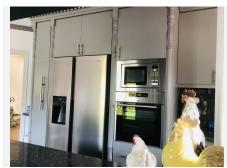

## R4853701

Benalmadena

REF# R4853701 2.500.000 €

| BEDS | BATHS | BUILT  | PLOT                |
|------|-------|--------|---------------------|
| 7    | 5     | 697 m² | 5000 m <sup>2</sup> |

Walking distance to the beach and amenities!! No road noise! This stunning 7 bedroom/5 bathroom mansion we find in Carvajal, and is set in well-maintained mature gardens with stunning views over to the Mediterranean Sea. When you enter the house, a hall leads you to the large living room with dining area and from which on both sides you have open stairways towards the first floor. You will fall in love with this beautiful large kitchen, completely renovated! The house has hot/cold A/C but also has central heating and a chimney. The master bedroom with en-suite bathroom and dressing room, we find on the first floor and is very large, about 30m2 and has its own salon and a terrace with sea views to the pool and the sea. On both sides of the master bedroom you find another two bedrooms, with a bathroom to share. On the ground floor we also find one bedroom with en-suite bathroom in the east-wing of the house, with a little library area. The villa which is distributed over two floors also has a complete extra basement (with windows!) and has TV area, game area, a bar and pool tables. It also has an additional bedroom (7) and a bathroom. This property boasts a large private swimming pool. The terrace is partly covered and also has a separate chill out zone. On the west side of the pool you find a bar and separate dining area with BBQ to enjoy the warm Mediterranean climate all year round and play a game of chess! Charming and full of character, the house also has a self contained separate apartment and is only minutes from the beach at Carvajal. With many