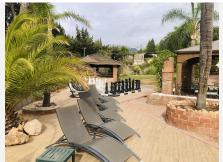

## R4853701

Benalmadena

REF# R4853701 2.500.000 €

| BEDS | BATHS | BUILT  | PLOT                |
|------|-------|--------|---------------------|
| 7    | 5     | 697 m² | 5000 m <sup>2</sup> |

Walking distance to the beach and amenities!! No road noise! This stunning 7 bedroom/5 bathroom mansion we find in Carvajal, and is set in well-maintained mature gardens with stunning views over to the Mediterranean Sea. When you enter the house, a hall leads you to the large living room with dining area and from which on both sides you have open stairways towards the first floor. You will fall in love with this beautiful large kitchen, completely renovated! The house has hot/cold A/C but also has central heating and a chimney. The master bedroom with en-suite bathroom and dressing room, we find on the first floor and is very large, about 30m2 and has its own salon and a terrace with sea views to the pool and the sea. On both sides of the master bedroom you find another two bedrooms, with a bathroom to share. On the ground floor we also find one bedroom with en-suite bathroom in the east-wing of the house, with a little library area. The villa which is distributed over two floors also has a complete extra basement (with windows!) and has TV area, game area, a bar and pool tables. It also has an additional bedroom (7) and a bathroom. This property boasts a large private swimming pool. The terrace is partly covered and also has a separate chill out zone. On the west side of the pool you find a bar and separate dining area with BBQ to enjoy the warm Mediterranean climate all year round and play a game of chess! Charming and full of character, the house also has a self contained separate apartment and is only minutes from the beach at Carvajal. With many