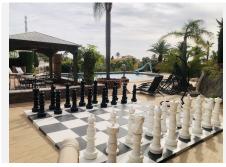

## R4853701

Benalmadena

REF# R4853701 2.500.000 €

| BEDS | BATHS | BUILT  | PLOT                |
|------|-------|--------|---------------------|
| 7    | 5     | 697 m² | 5000 m <sup>2</sup> |

Walking distance to the beach and amenities!! No road noise! This stunning 7 bedroom/5 bathroom mansion we find in Carvajal, and is set in well-maintained mature gardens with stunning views over to the Mediterranean Sea. When you enter the house, a hall leads you to the large living room with dining area and from which on both sides you have open stairways towards the first floor. You will fall in love with this beautiful large kitchen, completely renovated! The house has hot/cold A/C but also has central heating and a chimney. The master bedroom with en-suite bathroom and dressing room, we find on the first floor and is very large, about 30m2 and has its own salon and a terrace with sea views to the pool and the sea. On both sides of the master bedroom you find another two bedrooms, with a bathroom to share. On the ground floor we also find one bedroom with en-suite bathroom in the east-wing of the house, with a little library area. The villa which is distributed over two floors also has a complete extra basement (with windows!) and has TV area, game area, a bar and pool tables. It also has an additional bedroom (7) and a bathroom. This property boasts a large private swimming pool. The terrace is partly covered and also has a separate chill out zone. On the west side of the pool you find a bar and separate dining area with BBQ to enjoy the warm Mediterranean climate all year round and play a game of chess! Charming and full of character, the house also has a self contained separate apartment and is only minutes from the beach at Carvajal. With many