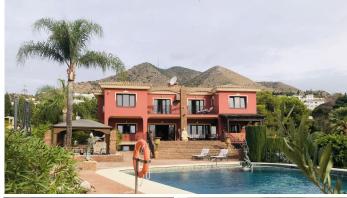

## R4853701

Benalmadena

REF# R4853701 2.500.000 €

| BEDS | BATHS | BUILT  | PLOT                |
|------|-------|--------|---------------------|
| 7    | 5     | 697 m² | 5000 m <sup>2</sup> |

Walking distance to the beach and amenities!! No road noise! This stunning 7 bedroom/5 bathroom mansion we find in Carvajal, and is set in well-maintained mature gardens with stunning views over to the Mediterranean Sea. When you enter the house, a hall leads you to the large living room with dining area and from which on both sides you have open stairways towards the first floor. You will fall in love with this beautiful large kitchen, completely renovated! The house has hot/cold A/C but also has central heating and a chimney. The master bedroom with en-suite bathroom and dressing room, we find on the first floor and is very large, about 30m2 and has its own salon and a terrace with sea views to the pool and the sea. On both sides of the master bedroom you find another two bedrooms, with a bathroom to share. On the ground floor we also find one bedroom with en-suite bathroom in the east-wing of the house, with a little library area. The villa which is distributed over two floors also has a complete extra basement (with windows!) and has TV area, game area, a bar and pool tables. It also has an additional bedroom (7) and a bathroom. This property boasts a large private swimming pool. The terrace is partly covered and also has a separate chill out zone. On the west side of the pool you find a bar and separate dining area with BBQ to enjoy the warm Mediterranean climate all year round and play a game of chess! Charming and full of character, the house also has a self contained separate apartment and is only minutes from the beach at Carvajal. With many