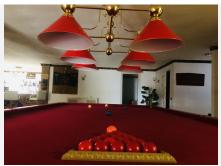

## R4853701

Benalmadena

REF# R4853701 2.500.000 €

| BEDS | BATHS | BUILT  | PLOT                |
|------|-------|--------|---------------------|
| 7    | 5     | 697 m² | 5000 m <sup>2</sup> |

Walking distance to the beach and amenities!! No road noise! This stunning 7 bedroom/5 bathroom mansion we find in Carvajal, and is set in well-maintained mature gardens with stunning views over to the Mediterranean Sea. When you enter the house, a hall leads you to the large living room with dining area and from which on both sides you have open stairways towards the first floor. You will fall in love with this beautiful large kitchen, completely renovated! The house has hot/cold A/C but also has central heating and a chimney. The master bedroom with en-suite bathroom and dressing room, we find on the first floor and is very large, about 30m2 and has its own salon and a terrace with sea views to the pool and the sea. On both sides of the master bedroom you find another two bedrooms, with a bathroom to share. On the ground floor we also find one bedroom with en-suite bathroom in the east-wing of the house, with a little library area. The villa which is distributed over two floors also has a complete extra basement (with windows!) and has TV area, game area, a bar and pool tables. It also has an additional bedroom (7) and a bathroom. This property boasts a large private swimming pool. The terrace is partly covered and also has a separate chill out zone. On the west side of the pool you find a bar and separate dining area with BBQ to enjoy the warm Mediterranean climate all year round and play a game of chess! Charming and full of character, the house also has a self contained separate apartment and is only minutes from the beach at Carvajal. With many