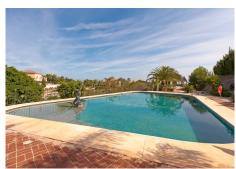

## R4853701

Benalmadena

REF# R4853701 2.500.000 €

| BEDS | BATHS | BUILT  | PLOT                |
|------|-------|--------|---------------------|
| 7    | 5     | 697 m² | 5000 m <sup>2</sup> |

Walking distance to the beach and amenities!! No road noise! This stunning 7 bedroom/5 bathroom mansion we find in Carvajal, and is set in well-maintained mature gardens with stunning views over to the Mediterranean Sea. When you enter the house, a hall leads you to the large living room with dining area and from which on both sides you have open stairways towards the first floor. You will fall in love with this beautiful large kitchen, completely renovated! The house has hot/cold A/C but also has central heating and a chimney. The master bedroom with en-suite bathroom and dressing room, we find on the first floor and is very large, about 30m2 and has its own salon and a terrace with sea views to the pool and the sea. On both sides of the master bedroom you find another two bedrooms, with a bathroom to share. On the ground floor we also find one bedroom with en-suite bathroom in the east-wing of the house, with a little library area. The villa which is distributed over two floors also has a complete extra basement (with windows!) and has TV area, game area, a bar and pool tables. It also has an additional bedroom (7) and a bathroom. This property boasts a large private swimming pool. The terrace is partly covered and also has a separate chill out zone. On the west side of the pool you find a bar and separate dining area with BBQ to enjoy the warm Mediterranean climate all year round and play a game of chess! Charming and full of character, the house also has a self contained separate apartment and is only minutes from the beach at Carvajal. With many