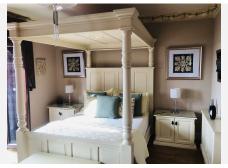

## R4853701

Benalmadena

REF# R4853701 2.500.000 €

| BEDS | BATHS | BUILT  | PLOT                |
|------|-------|--------|---------------------|
| 7    | 5     | 697 m² | 5000 m <sup>2</sup> |

Walking distance to the beach and amenities!! No road noise! This stunning 7 bedroom/5 bathroom mansion we find in Carvajal, and is set in well-maintained mature gardens with stunning views over to the Mediterranean Sea. When you enter the house, a hall leads you to the large living room with dining area and from which on both sides you have open stairways towards the first floor. You will fall in love with this beautiful large kitchen, completely renovated! The house has hot/cold A/C but also has central heating and a chimney. The master bedroom with en-suite bathroom and dressing room, we find on the first floor and is very large, about 30m2 and has its own salon and a terrace with sea views to the pool and the sea. On both sides of the master bedroom you find another two bedrooms, with a bathroom to share. On the ground floor we also find one bedroom with en-suite bathroom in the east-wing of the house, with a little library area. The villa which is distributed over two floors also has a complete extra basement (with windows!) and has TV area, game area, a bar and pool tables. It also has an additional bedroom (7) and a bathroom. This property boasts a large private swimming pool. The terrace is partly covered and also has a separate chill out zone. On the west side of the pool you find a bar and separate dining area with BBQ to enjoy the warm Mediterranean climate all year round and play a game of chess! Charming and full of character, the house also has a self contained separate apartment and is only minutes from the beach at Carvajal. With many