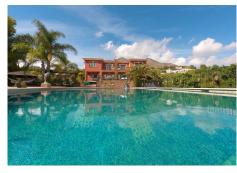

## R4853701

Benalmadena

REF# R4853701 2.500.000 €

| BEDS | BATHS | BUILT  | PLOT                |
|------|-------|--------|---------------------|
| 7    | 5     | 697 m² | 5000 m <sup>2</sup> |

Walking distance to the beach and amenities!! No road noise! This stunning 7 bedroom/5 bathroom mansion we find in Carvajal, and is set in well-maintained mature gardens with stunning views over to the Mediterranean Sea. When you enter the house, a hall leads you to the large living room with dining area and from which on both sides you have open stairways towards the first floor. You will fall in love with this beautiful large kitchen, completely renovated! The house has hot/cold A/C but also has central heating and a chimney. The master bedroom with en-suite bathroom and dressing room, we find on the first floor and is very large, about 30m2 and has its own salon and a terrace with sea views to the pool and the sea. On both sides of the master bedroom you find another two bedrooms, with a bathroom to share. On the ground floor we also find one bedroom with en-suite bathroom in the east-wing of the house, with a little library area. The villa which is distributed over two floors also has a complete extra basement (with windows!) and has TV area, game area, a bar and pool tables. It also has an additional bedroom (7) and a bathroom. This property boasts a large private swimming pool. The terrace is partly covered and also has a separate chill out zone. On the west side of the pool you find a bar and separate dining area with BBQ to enjoy the warm Mediterranean climate all year round and play a game of chess! Charming and full of character, the house also has a self contained separate apartment and is only minutes from the beach at Carvajal. With many