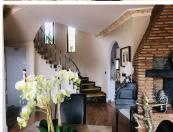

## R4853701

Benalmadena

REF# R4853701 2.500.000 €

| BEDS | BATHS | BUILT  | PLOT                |
|------|-------|--------|---------------------|
| 7    | 5     | 697 m² | 5000 m <sup>2</sup> |

Walking distance to the beach and amenities!! No road noise! This stunning 7 bedroom/5 bathroom mansion we find in Carvajal, and is set in well-maintained mature gardens with stunning views over to the Mediterranean Sea. When you enter the house, a hall leads you to the large living room with dining area and from which on both sides you have open stairways towards the first floor. You will fall in love with this beautiful large kitchen, completely renovated! The house has hot/cold A/C but also has central heating and a chimney. The master bedroom with en-suite bathroom and dressing room, we find on the first floor and is very large, about 30m2 and has its own salon and a terrace with sea views to the pool and the sea. On both sides of the master bedroom you find another two bedrooms, with a bathroom to share. On the ground floor we also find one bedroom with en-suite bathroom in the east-wing of the house, with a little library area. The villa which is distributed over two floors also has a complete extra basement (with windows!) and has TV area, game area, a bar and pool tables. It also has an additional bedroom (7) and a bathroom. This property boasts a large private swimming pool. The terrace is partly covered and also has a separate chill out zone. On the west side of the pool you find a bar and separate dining area with BBQ to enjoy the warm Mediterranean climate all year round and play a game of chess! Charming and full of character, the house also has a self contained separate apartment and is only minutes from the beach at Carvajal. With many