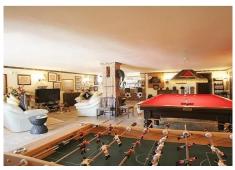

## R4853701

Benalmadena

REF# R4853701 2.500.000 €

| BEDS | BATHS | BUILT  | PLOT                |
|------|-------|--------|---------------------|
| 7    | 5     | 697 m² | 5000 m <sup>2</sup> |

Walking distance to the beach and amenities!! No road noise! This stunning 7 bedroom/5 bathroom mansion we find in Carvajal, and is set in well-maintained mature gardens with stunning views over to the Mediterranean Sea. When you enter the house, a hall leads you to the large living room with dining area and from which on both sides you have open stairways towards the first floor. You will fall in love with this beautiful large kitchen, completely renovated! The house has hot/cold A/C but also has central heating and a chimney. The master bedroom with en-suite bathroom and dressing room, we find on the first floor and is very large, about 30m2 and has its own salon and a terrace with sea views to the pool and the sea. On both sides of the master bedroom you find another two bedrooms, with a bathroom to share. On the ground floor we also find one bedroom with en-suite bathroom in the east-wing of the house, with a little library area. The villa which is distributed over two floors also has a complete extra basement (with windows!) and has TV area, game area, a bar and pool tables. It also has an additional bedroom (7) and a bathroom. This property boasts a large private swimming pool. The terrace is partly covered and also has a separate chill out zone. On the west side of the pool you find a bar and separate dining area with BBQ to enjoy the warm Mediterranean climate all year round and play a game of chess! Charming and full of character, the house also has a self contained separate apartment and is only minutes from the beach at Carvajal. With many