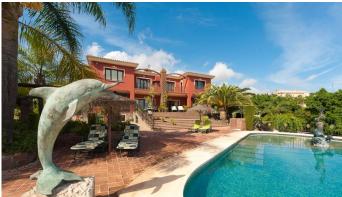

## R4853701

Benalmadena

REF# R4853701 2.500.000 €

| BEDS | BATHS | BUILT  | PLOT                |
|------|-------|--------|---------------------|
| 7    | 5     | 697 m² | 5000 m <sup>2</sup> |

Walking distance to the beach and amenities!! No road noise! This stunning 7 bedroom/5 bathroom mansion we find in Carvajal, and is set in well-maintained mature gardens with stunning views over to the Mediterranean Sea. When you enter the house, a hall leads you to the large living room with dining area and from which on both sides you have open stairways towards the first floor. You will fall in love with this beautiful large kitchen, completely renovated! The house has hot/cold A/C but also has central heating and a chimney. The master bedroom with en-suite bathroom and dressing room, we find on the first floor and is very large, about 30m2 and has its own salon and a terrace with sea views to the pool and the sea. On both sides of the master bedroom you find another two bedrooms, with a bathroom to share. On the ground floor we also find one bedroom with en-suite bathroom in the east-wing of the house, with a little library area. The villa which is distributed over two floors also has a complete extra basement (with windows!) and has TV area, game area, a bar and pool tables. It also has an additional bedroom (7) and a bathroom. This property boasts a large private swimming pool. The terrace is partly covered and also has a separate chill out zone. On the west side of the pool you find a bar and separate dining area with BBQ to enjoy the warm Mediterranean climate all year round and play a game of chess! Charming and full of character, the house also has a self contained separate apartment and is only minutes from the beach at Carvajal. With many