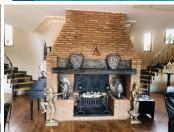

## R4853701

Benalmadena

REF# R4853701 2.500.000 €

| BEDS | BATHS | BUILT  | PLOT                |
|------|-------|--------|---------------------|
| 7    | 5     | 697 m² | 5000 m <sup>2</sup> |

Walking distance to the beach and amenities!! No road noise! This stunning 7 bedroom/5 bathroom mansion we find in Carvajal, and is set in well-maintained mature gardens with stunning views over to the Mediterranean Sea. When you enter the house, a hall leads you to the large living room with dining area and from which on both sides you have open stairways towards the first floor. You will fall in love with this beautiful large kitchen, completely renovated! The house has hot/cold A/C but also has central heating and a chimney. The master bedroom with en-suite bathroom and dressing room, we find on the first floor and is very large, about 30m2 and has its own salon and a terrace with sea views to the pool and the sea. On both sides of the master bedroom you find another two bedrooms, with a bathroom to share. On the ground floor we also find one bedroom with en-suite bathroom in the east-wing of the house, with a little library area. The villa which is distributed over two floors also has a complete extra basement (with windows!) and has TV area, game area, a bar and pool tables. It also has an additional bedroom (7) and a bathroom. This property boasts a large private swimming pool. The terrace is partly covered and also has a separate chill out zone. On the west side of the pool you find a bar and separate dining area with BBQ to enjoy the warm Mediterranean climate all year round and play a game of chess! Charming and full of character, the house also has a self contained separate apartment and is only minutes from the beach at Carvajal. With many