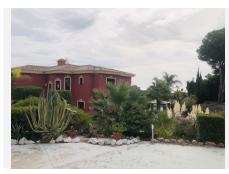

## R4853701

Benalmadena

REF# R4853701 2.500.000 €

| BEDS | BATHS | BUILT  | PLOT                |
|------|-------|--------|---------------------|
| 7    | 5     | 697 m² | 5000 m <sup>2</sup> |

Walking distance to the beach and amenities!! No road noise! This stunning 7 bedroom/5 bathroom mansion we find in Carvajal, and is set in well-maintained mature gardens with stunning views over to the Mediterranean Sea. When you enter the house, a hall leads you to the large living room with dining area and from which on both sides you have open stairways towards the first floor. You will fall in love with this beautiful large kitchen, completely renovated! The house has hot/cold A/C but also has central heating and a chimney. The master bedroom with en-suite bathroom and dressing room, we find on the first floor and is very large, about 30m2 and has its own salon and a terrace with sea views to the pool and the sea. On both sides of the master bedroom you find another two bedrooms, with a bathroom to share. On the ground floor we also find one bedroom with en-suite bathroom in the east-wing of the house, with a little library area. The villa which is distributed over two floors also has a complete extra basement (with windows!) and has TV area, game area, a bar and pool tables. It also has an additional bedroom (7) and a bathroom. This property boasts a large private swimming pool. The terrace is partly covered and also has a separate chill out zone. On the west side of the pool you find a bar and separate dining area with BBQ to enjoy the warm Mediterranean climate all year round and play a game of chess! Charming and full of character, the house also has a self contained separate apartment and is only minutes from the beach at Carvajal. With many