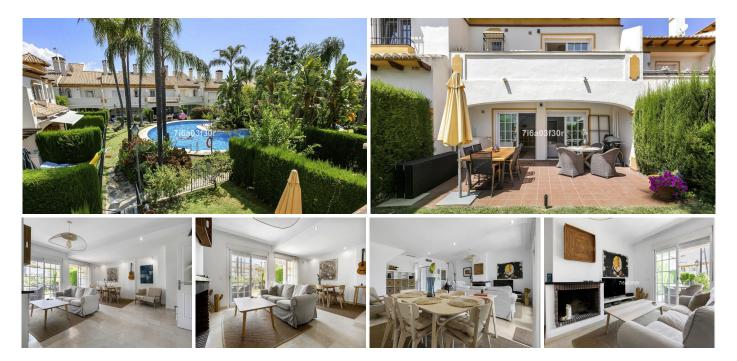

## R4853680

Puerto Banús

REF# R4853680 795.000 €

| BEDS | BATHS | BUILT  | PLOT  | TERRACE |
|------|-------|--------|-------|---------|
| 3    | 3     | 176 m² | 17 m² | 25 m²   |

A lovely 3 bedroom townhouse between famouse Puerto Banus and cosy San Pedro in Marbella This nice townhouse is spacy with 176 built m2 with terraces of around 35 m2 and garden of around 17 m2. In the grounddfloor you find a very nice and modern kitchen, a fully bathroom, a storage room and the huge livingroom with access to the tarrace and garden. From the garden you have direct access to the community garden with the pool and chirldren pool. In the first floor you find 2 bedrooms which share on bathroom. You also find the master bedroom with master bathroom ensuite with underfloor heating. The master bedroom has a private terrace to the east overlooking the garden and the pool area. One of the other bedrooms has a private terrace to the west. With the townhouse it follows also a private parking space underground in the community. The townhouse is located in a very family friendly community with the pool and children pool is located in the center of the community and make it a very cozy place to enjoy relaxing time. From the community you have short walk and easy walk to the beach and famouse beachclubs. Also it is waklking distance (around 1,5 km) to he famouse Puerto Banus with all its restaurants, bars, shops etc. From the townhouse it is also some shops, supermarket and restaurants just around 100 meter. To the San Pedro promenade and the center it is also just around 1,5 km easy walk. Summary: Townhouse, Puerto Banús, Costa del Sol. 3 Bedrooms, 3 Bathrooms, Built 176 m<sup>2</sup>, Terrace 25 m<sup>2</sup>, Garden/Plot 17 m<sup>2</sup>. Setting : +34 951 123 083 | +44 (0)330 179 8687 | info@idiliqestates.com Local 28, Edificio D, Centro de Negocios Puerta de Banús, N-340, Km 175, 29660 Nueva Andlaucia

## IDILIQ estates

Beachside, Close To Shops, Close To Sea, Close To Town, Close To Schools, Close To Marina, Urbanisation. Orientation : East. Condition : Excellent, Good. Pool : Communal, Children's Pool. Climate Control : Air Conditioning, Hot A/C, Cold A/C, U/F/H Bathrooms. Views : Garden, Pool. Features : Covered Terrace, Fitted Wardrobes, Near Transport, Private Terrace, Satellite TV, WiFi, Storage Room, Utility Room, Ensuite Bathroom, Marble Flooring, Double Glazing, Fiber Optic. Furniture : Fully Furnished, Optional. Kitchen : Fully Fitted. Garden : Communal, Private, Easy Maintenance. Security : Gated Complex, Entry Phone. Parking : Underground. Utilities : Electricity, Drinkable Water. Category : Golf, Holiday Homes, Resale.