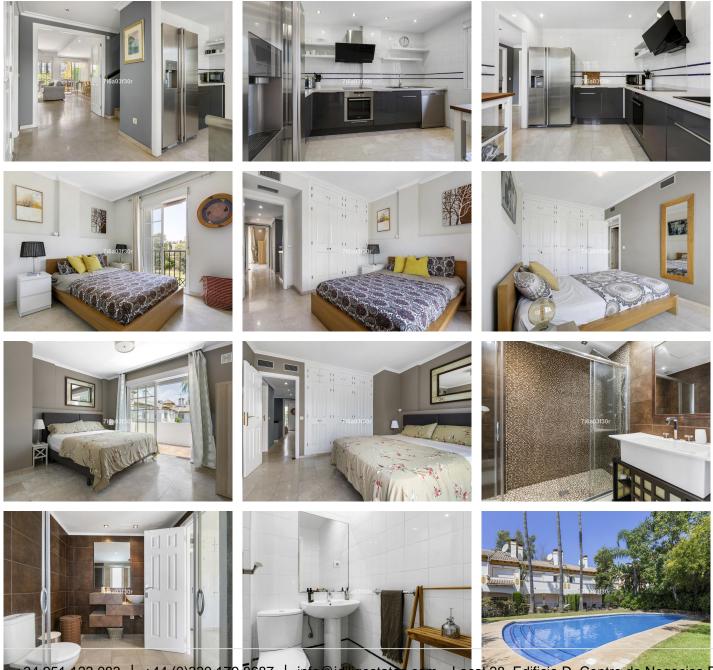

## R4853680

Puerto Banús

REF# R4853680 795.000 €

| BEDS | BATHS | BUILT  | PLOT  | TERRACE |
|------|-------|--------|-------|---------|
| 3    | 3     | 176 m² | 17 m² | 25 m²   |

A lovely 3 bedroom townhouse between famouse Puerto Banus and cosy San Pedro in Marbella This nice townhouse is spacy with 176 built m2 with terraces of around 35 m2 and garden of around 17 m2. In the grounddfloor you find a very nice and modern kitchen, a fully bathroom, a storage room and the huge livingroom with access to the tarrace and garden. From the garden you have direct access to the community garden with the pool and chirldren pool. In the first floor you find 2 bedrooms which share on bathroom. You also find the master bedroom with master bathroom ensuite with underfloor heating. The master bedroom has a private terrace to the east overlooking the garden and the pool area. One of the other bedrooms has a private terrace to the west. With the townhouse it follows also a private parking space underground in the community. The townhouse is located in a very family friendly community with the pool and children pool is located in the center of the community and make it a very cozy place to enjoy relaxing time. From the community you have short walk and easy walk to the beach and famouse beachclubs. Also it is waklking distance (around 1,5 km) to he famouse Puerto Banus with all its restaurants, bars, shops etc. From the townhouse it is also some shops, supermarket and restaurants just around 100 meter. To the San Pedro promenade and the center it is also just around 1,5 km easy walk. Summary: Townhouse, Puerto Banús, Costa del Sol. 3 Bedrooms, 3 Bathrooms, Built 176 m<sup>2</sup>, Terrace 25 m<sup>2</sup>, Garden/Plot 17 m<sup>2</sup>. Setting : +34 951 123 083 | +44 (0)330 179 8687 | info@idiliqestates.com Local 28, Edificio D, Centro de Negocios Puerta de Banús, N-340, Km 175, 29660 Nueva Andlaucia

## IDILIQ estates

Beachside, Close To Shops, Close To Sea, Close To Town, Close To Schools, Close To Marina, Urbanisation. Orientation : East. Condition : Excellent, Good. Pool : Communal, Children's Pool. Climate Control : Air Conditioning, Hot A/C, Cold A/C, U/F/H Bathrooms. Views : Garden, Pool. Features : Covered Terrace, Fitted Wardrobes, Near Transport, Private Terrace, Satellite TV, WiFi, Storage Room, Utility Room, Ensuite Bathroom, Marble Flooring, Double Glazing, Fiber Optic. Furniture : Fully Furnished, Optional. Kitchen : Fully Fitted. Garden : Communal, Private, Easy Maintenance. Security : Gated Complex, Entry Phone. Parking : Underground. Utilities : Electricity, Drinkable Water. Category : Golf, Holiday Homes, Resale.