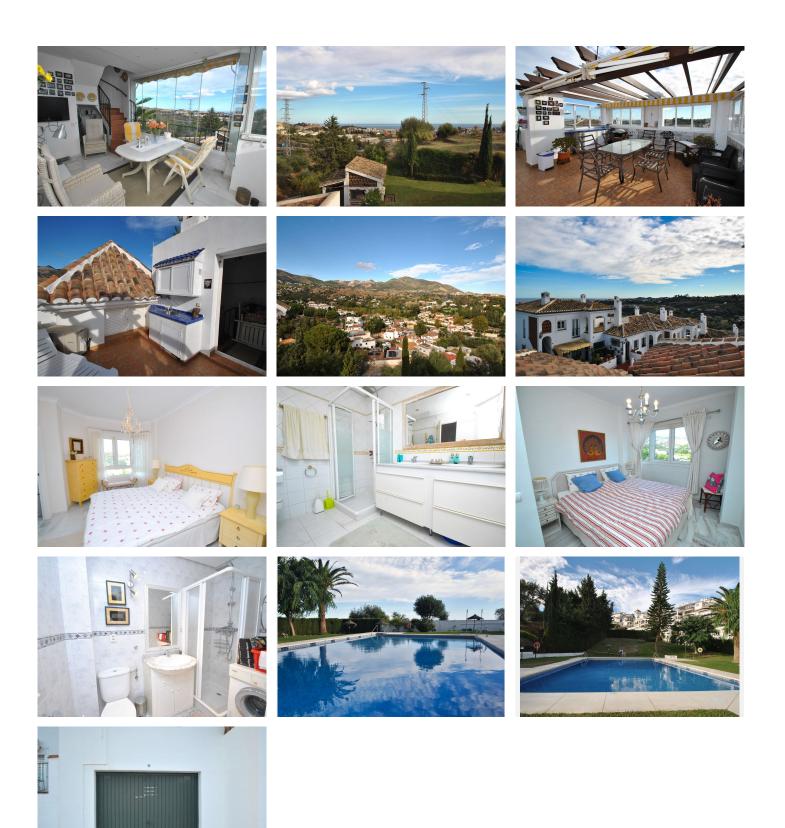

## R4853647

Mijas

REF# R4853647 370.000 €

| BEDS | BATHS | BUILT  | TERRACE |
|------|-------|--------|---------|
| 3    | 2     | 147 m² | 96 m²   |

Spacious 3-Bedroom Penthouse with Solarium & Sea Views near Mijas Pueblo Nestled in the picturesque Puebla Tranquila complex near Mijas Pueblo, this bright and spacious three-bedroom penthouse offers stunning sea views in a traditional Andalusian environment, just a 10-minute drive from the beach. Inside, we have an open-plan living and dining area flowing into a fully fitted kitchen, three generously sized double bedrooms with ample storage, and two full bathrooms including a master suite with its own ensuite. The lounge opens onto a south facing terrace with retractable glass curtains which can be fully opened in the warmer months or closed to create an extra room during cooler seasons. One of the standout features is the expansive private solarium, offering a dining area with awnings for shade, a convenient outdoor kitchen, and abundant space for sunbathing. Additional amenities include a private garage, storage areas, and access to the communal pool within this peaceful Andalusian complex, making this penthouse a perfect combination of luxury and comfort. Summary: 3-bedroom, 2-bathroom penthouse in peaceful Puebla Tranquila complex South-facing terrace with sea views and retractable glass curtains Expansive private solarium with dining area, outdoor kitchen, and sunbathing space Open-plan lounge and fully fitted kitchen with modern appliances Master bedroom with ensuite and ample storage throughout Private garage and additional storage areas included in the price Andalusian-style complex with a communal pool Just a 10-minute drive +34 951 123 083 | +44 (0)330 179 8687 | info@idiliqestates.com Local 28, Edificio D, Centro de Negocios Puerta