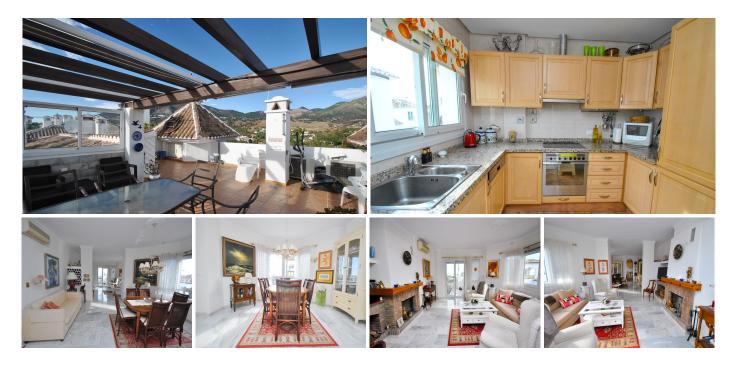

## R4853647

Mijas

REF# R4853647 370.000 €

| BEDS | BATHS | BUILT  | TERRACE |
|------|-------|--------|---------|
| 3    | 2     | 147 m² | 96 m²   |

Spacious 3-Bedroom Penthouse with Solarium & Sea Views near Mijas Pueblo Nestled in the picturesque Puebla Tranquila complex near Mijas Pueblo, this bright and spacious three-bedroom penthouse offers stunning sea views in a traditional Andalusian environment, just a 10-minute drive from the beach. Inside, we have an open-plan living and dining area flowing into a fully fitted kitchen, three generously sized double bedrooms with ample storage, and two full bathrooms including a master suite with its own ensuite. The lounge opens onto a south facing terrace with retractable glass curtains which can be fully opened in the warmer months or closed to create an extra room during cooler seasons. One of the standout features is the expansive private solarium, offering a dining area with awnings for shade, a convenient outdoor kitchen, and abundant space for sunbathing. Additional amenities include a private garage, storage areas, and access to the communal pool within this peaceful Andalusian complex, making this penthouse a perfect combination of luxury and comfort. Summary: 3-bedroom, 2-bathroom penthouse in peaceful Puebla Tranquila complex South-facing terrace with sea views and retractable glass curtains Expansive private solarium with dining area, outdoor kitchen, and sunbathing space Open-plan lounge and fully fitted kitchen with modern appliances Master bedroom with ensuite and ample storage throughout Private garage and additional storage areas included in the price Andalusian-style complex with a communal pool Just a 10-minute drive +34 951 123 083 | +44 (0)330 179 8687 | info@idiliqestates.com Local 28, Edificio D, Centro de Negocios Puerta