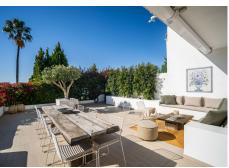

R4853533

Nueva Andalucía

REF# R4853533 1.690.000 €

| BEDS | BATHS | BUILT              | TERRACE |
|------|-------|--------------------|---------|
| 4    | 3     | 267 m <sup>2</sup> | 30 m²   |

This stunning townhouse, situated in the prestigious enclave of Nueva Andalucía, offers an exquisite blend of luxury and breathtaking views of La Concha mountain and the sea. This beautifully designed townhouse features abundant natural light, spacious terraces for outdoor dining, and a modern interior with high-end furnishings, ensuring a comfortable and stylish living experience. With its prime location near amenities, international schools, and golf courses, it provides a sophisticated lifestyle for discerning buyers, all for €1,690,000. Additionally, the secure and exclusive community offers access to premium facilities, including a swimming pool and landscaped gardens, enhancing the overall appeal of this exceptional property. Key features include amenities and transport nearby, air conditioning, a fully fitted kitchen, a cozy fireplace, a private terrace, an automatic irrigation system, and stunning garden and pool views. The townhouse also boasts underfloor heating in the bathrooms, proximity to golf courses, shops, and town, and is presented in excellent condition, offering ultimate comfort and convenience.