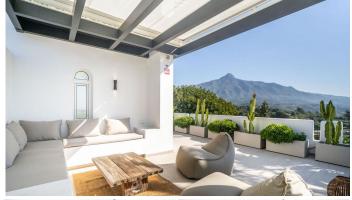

R4853533

Nueva Andalucía

REF# R4853533 1.690.000 €

| BEDS | BATHS | BUILT              | TERRACE |
|------|-------|--------------------|---------|
| 4    | 3     | 267 m <sup>2</sup> | 30 m²   |

This stunning townhouse, situated in the prestigious enclave of Nueva Andalucía, offers an exquisite blend of luxury and breathtaking views of La Concha mountain and the sea. This beautifully designed townhouse features abundant natural light, spacious terraces for outdoor dining, and a modern interior with high-end furnishings, ensuring a comfortable and stylish living experience. With its prime location near amenities, international schools, and golf courses, it provides a sophisticated lifestyle for discerning buyers, all for €1,690,000. Additionally, the secure and exclusive community offers access to premium facilities, including a swimming pool and landscaped gardens, enhancing the overall appeal of this exceptional property. Key features include amenities and transport nearby, air conditioning, a fully fitted kitchen, a cozy fireplace, a private terrace, an automatic irrigation system, and stunning garden and pool views. The townhouse also boasts underfloor heating in the bathrooms, proximity to golf courses, shops, and town, and is presented in excellent condition, offering ultimate comfort and convenience.