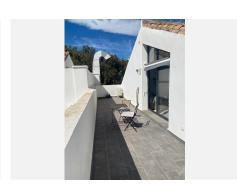

R4853491

Manilva

REF# R4853491 367.500 €

| BEDS | BATHS | BUILT | TERRACE |
|------|-------|-------|---------|
| 1    | 1     | 56 m² | 61 m²   |

This modern bright property is perfect to enjoy your own special holidays as well as giving you a favorable investment opportunity. It has a high occupation for holiday rentals due to it's great location, which is within walking distance to the beautiful sand beaches and all local amenities of Manilva. This one bedroom, fully furnished penthouse gives the option to have peaceful break for two, or due to it's spacious living area with sofa bed, enables an extra two people to stay so you can enjoy with friends or children as well. The living area is connected to a fully equipped kitchen complete with fridge freezer, dishwasher, washing machine, oven and microwave. Sit and enjoy amazing sea views from all the terraces with the added advantage of having your own personal lift to access the penthouse. There are adults and children's pools to enjoy within a monitored and secure gated complex.