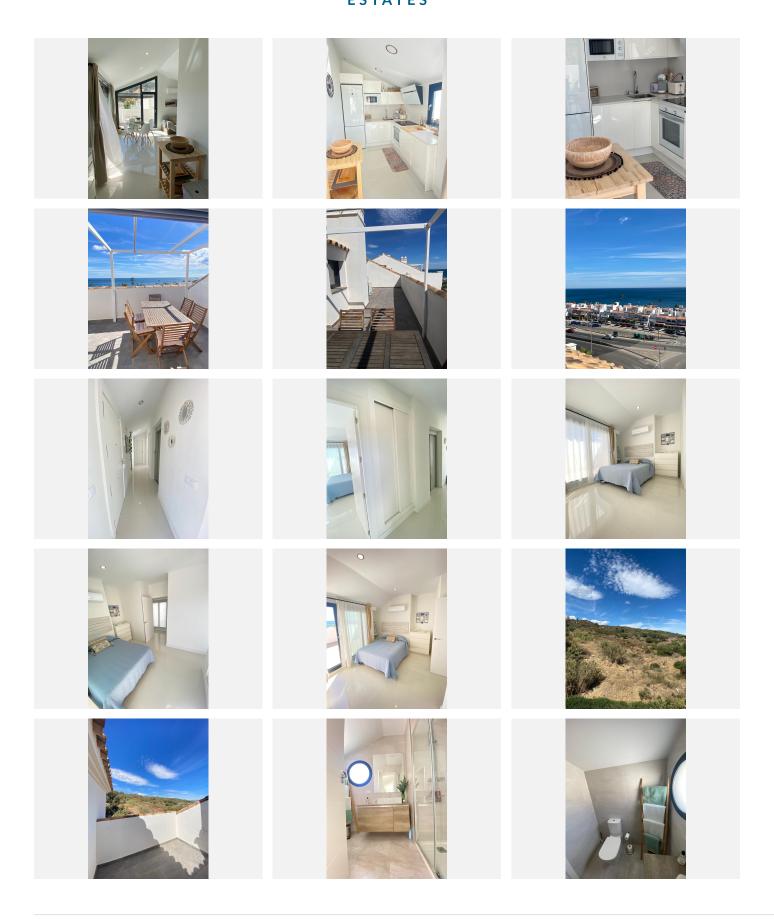

R4853491

Manilva

REF# R4853491 367.500 €

| BEDS | BATHS | BUILT | TERRACE |
|------|-------|-------|---------|
| 1    | 1     | 56 m² | 61 m²   |

This modern bright property is perfect to enjoy your own special holidays as well as giving you a favorable investment opportunity. It has a high occupation for holiday rentals due to it's great location, which is within walking distance to the beautiful sand beaches and all local amenities of Manilva. This one bedroom, fully furnished penthouse gives the option to have peaceful break for two, or due to it's spacious living area with sofa bed, enables an extra two people to stay so you can enjoy with friends or children as well. The living area is connected to a fully equipped kitchen complete with fridge freezer, dishwasher, washing machine, oven and microwave. Sit and enjoy amazing sea views from all the terraces with the added advantage of having your own personal lift to access the penthouse. There are adults and children's pools to enjoy within a monitored and secure gated complex.