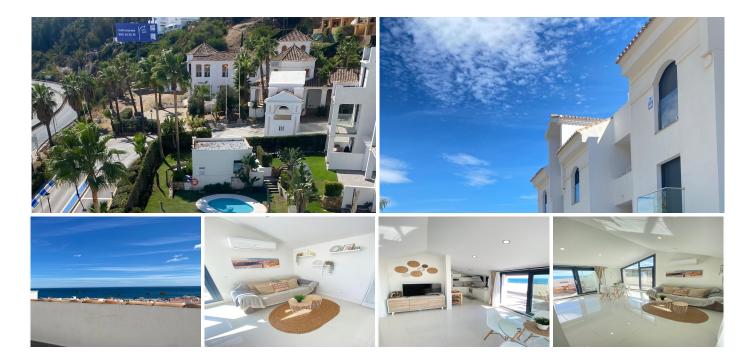

R4853491

Manilva

REF# R4853491 367.500 €

| BEDS | BATHS | BUILT | TERRACE |
|------|-------|-------|---------|
| 1    | 1     | 56 m² | 61 m²   |

This modern bright property is perfect to enjoy your own special holidays as well as giving you a favorable investment opportunity. It has a high occupation for holiday rentals due to it's great location, which is within walking distance to the beautiful sand beaches and all local amenities of Manilva. This one bedroom, fully furnished penthouse gives the option to have peaceful break for two, or due to it's spacious living area with sofa bed, enables an extra two people to stay so you can enjoy with friends or children as well. The living area is connected to a fully equipped kitchen complete with fridge freezer, dishwasher, washing machine, oven and microwave. Sit and enjoy amazing sea views from all the terraces with the added advantage of having your own personal lift to access the penthouse. There are adults and children's pools to enjoy within a monitored and secure gated complex.