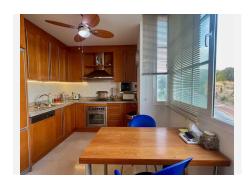

R4853155

**?** Río Real

REF# R4853155 480.000 €

| BEDS | BATHS | BUILT  | TERRACE |
|------|-------|--------|---------|
| 2    | 2     | 105 m² | 33 m²   |

Very nice property for sale in ALBATROS at Golf Rio Real. With AMAZING VIEWS !!! Two-bedroom apartment on the second floor (just under penthouse) with stunning sea, golf and mountain views in Marbella 'Golf Rio Real'. This beautiful property has 2 terraces, one at the living room and another one at the main bedroom, both at the golf side (afternoon sun). In the kitchen you will have the morning sun. Rio Real is a suburban residential area approximately three kilometers East of the Center of Marbella and 30 minutes from Málaga International Airport. This area with its elegant villas and luxury apartment complexes was built around one of the most prestigious golf courts on the Costa del Sol 'Golf Rio Real' with its 5-star hotel. The golf course stretches to the beach and has beautiful views, maintained trees, palm trees, lakes and a river, which increases the difficulty of the game. This spacious two-bedroom apartment is situated in Marbella East adjacent to 'Rio Real Golf', just 5 minutes walking away from Rio Real Playa and provides beautiful views to the Mediterranean Sea, the African Coast, Gibraltar and the Marbella Mountain (La Concha). The property has a total size of 138 m² and provides two bedrooms with large built-in-wardrobes, hall, living-dining room, 2 bathrooms and a spacious fitted kitchen equipped with all the appliances. Both bathrooms are equipped with bathtub or shower, and toilet and feature marble floors and tiles. Furthermore the property provides a storage room with a size of 7 m² and 1 underground parking space. The apartment