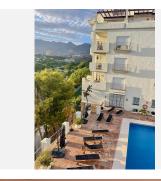

R4853155

**?** Río Real

REF# R4853155 480.000 €

| BEDS | BATHS | BUILT  | TERRACE |
|------|-------|--------|---------|
| 2    | 2     | 105 m² | 33 m²   |

Very nice property for sale in ALBATROS at Golf Rio Real. With AMAZING VIEWS !!! Two-bedroom apartment on the second floor (just under penthouse) with stunning sea, golf and mountain views in Marbella 'Golf Rio Real'. This beautiful property has 2 terraces, one at the living room and another one at the main bedroom, both at the golf side (afternoon sun). In the kitchen you will have the morning sun. Rio Real is a suburban residential area approximately three kilometers East of the Center of Marbella and 30 minutes from Málaga International Airport. This area with its elegant villas and luxury apartment complexes was built around one of the most prestigious golf courts on the Costa del Sol 'Golf Rio Real' with its 5-star hotel. The golf course stretches to the beach and has beautiful views, maintained trees, palm trees, lakes and a river, which increases the difficulty of the game. This spacious two-bedroom apartment is situated in Marbella East adjacent to 'Rio Real Golf', just 5 minutes walking away from Rio Real Playa and provides beautiful views to the Mediterranean Sea, the African Coast, Gibraltar and the Marbella Mountain (La Concha). The property has a total size of 138 m² and provides two bedrooms with large built-in-wardrobes, hall, living-dining room, 2 bathrooms and a spacious fitted kitchen equipped with all the appliances. Both bathrooms are equipped with bathtub or shower, and toilet and feature marble floors and tiles. Furthermore the property provides a storage room with a size of 7 m² and 1 underground parking space. The apartment

complex with only 26 apartments in 3 buildings offers a private swimming pool, nicely landscaped garden, underground parking and lift. You have to see this property if you like the Rio Real and Los Monteros area!