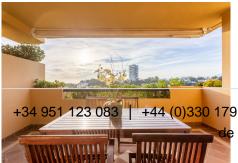

R4853155

**?** Río Real

REF# R4853155 480.000 €

| BEDS | BATHS | BUILT  | TERRACE |
|------|-------|--------|---------|
| 2    | 2     | 105 m² | 33 m²   |

Very nice property for sale in ALBATROS at Golf Rio Real. With AMAZING VIEWS !!! Two-bedroom apartment on the second floor (just under penthouse) with stunning sea, golf and mountain views in Marbella 'Golf Rio Real'. This beautiful property has 2 terraces, one at the living room and another one at the main bedroom, both at the golf side (afternoon sun). In the kitchen you will have the morning sun. Rio Real is a suburban residential area approximately three kilometers East of the Center of Marbella and 30 minutes from Málaga International Airport. This area with its elegant villas and luxury apartment complexes was built around one of the most prestigious golf courts on the Costa del Sol 'Golf Rio Real' with its 5-star hotel. The golf course stretches to the beach and has beautiful views, maintained trees, palm trees, lakes and a river, which increases the difficulty of the game. This spacious two-bedroom apartment is situated in Marbella East adjacent to 'Rio Real Golf', just 5 minutes walking away from Rio Real Playa and provides beautiful views to the Mediterranean Sea, the African Coast, Gibraltar and the Marbella Mountain (La Concha). The property has a total size of 138 m² and provides two bedrooms with large built-in-wardrobes, hall, living-dining room, 2 bathrooms and a spacious fitted kitchen equipped with all the appliances. Both bathrooms are equipped with bathtub or shower, and toilet and feature marble floors and tiles. Furthermore the property provides a storage room with a size of 7 m² and 1 underground parking space. The apartment