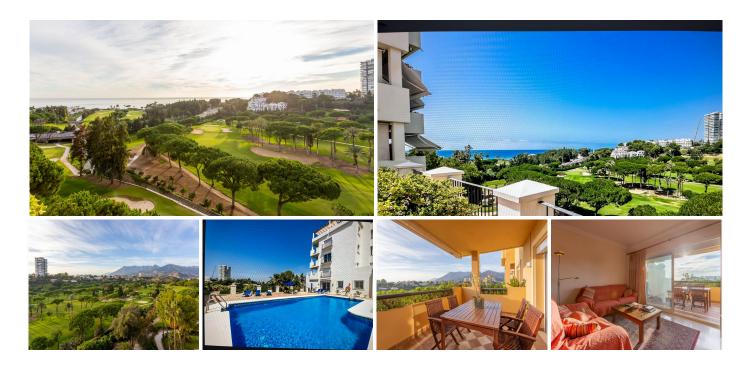

R4853155

**?** Río Real

REF# R4853155 480.000 €

| BEDS | BATHS | BUILT  | TERRACE |
|------|-------|--------|---------|
| 2    | 2     | 105 m² | 33 m²   |

Very nice property for sale in ALBATROS at Golf Rio Real. With AMAZING VIEWS !!! Two-bedroom apartment on the second floor (just under penthouse) with stunning sea, golf and mountain views in Marbella 'Golf Rio Real'. This beautiful property has 2 terraces, one at the living room and another one at the main bedroom, both at the golf side (afternoon sun). In the kitchen you will have the morning sun. Rio Real is a suburban residential area approximately three kilometers East of the Center of Marbella and 30 minutes from Málaga International Airport. This area with its elegant villas and luxury apartment complexes was built around one of the most prestigious golf courts on the Costa del Sol 'Golf Rio Real' with its 5-star hotel. The golf course stretches to the beach and has beautiful views, maintained trees, palm trees, lakes and a river, which increases the difficulty of the game. This spacious two-bedroom apartment is situated in Marbella East adjacent to 'Rio Real Golf', just 5 minutes walking away from Rio Real Playa and provides beautiful views to the Mediterranean Sea, the African Coast, Gibraltar and the Marbella Mountain (La Concha). The property has a total size of 138 m² and provides two bedrooms with large built-in-wardrobes, hall, living-dining room, 2 bathrooms and a spacious fitted kitchen equipped with all the appliances. Both bathrooms are equipped with bathtub or shower, and toilet and feature marble floors and tiles. Furthermore the property provides a storage room with a size of 7 m² and 1 underground parking space. The apartment

complex with only 26 apartments in 3 buildings offers a private swimming pool, nicely landscaped garden, underground parking and lift. You have to see this property if you like the Rio Real and Los Monteros area!