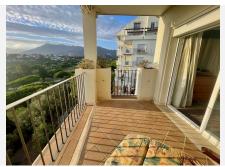

R4853155

**?** Río Real

REF# R4853155 480.000 €

| BEDS | BATHS | BUILT  | TERRACE |
|------|-------|--------|---------|
| 2    | 2     | 105 m² | 33 m²   |

Very nice property for sale in ALBATROS at Golf Rio Real. With AMAZING VIEWS !!! Two-bedroom apartment on the second floor (just under penthouse) with stunning sea, golf and mountain views in Marbella 'Golf Rio Real'. This beautiful property has 2 terraces, one at the living room and another one at the main bedroom, both at the golf side (afternoon sun). In the kitchen you will have the morning sun. Rio Real is a suburban residential area approximately three kilometers East of the Center of Marbella and 30 minutes from Málaga International Airport. This area with its elegant villas and luxury apartment complexes was built around one of the most prestigious golf courts on the Costa del Sol 'Golf Rio Real' with its 5-star hotel. The golf course stretches to the beach and has beautiful views, maintained trees, palm trees, lakes and a river, which increases the difficulty of the game. This spacious two-bedroom apartment is situated in Marbella East adjacent to 'Rio Real Golf', just 5 minutes walking away from Rio Real Playa and provides beautiful views to the Mediterranean Sea, the African Coast, Gibraltar and the Marbella Mountain (La Concha). The property has a total size of 138 m² and provides two bedrooms with large built-in-wardrobes, hall, living-dining room, 2 bathrooms and a spacious fitted kitchen equipped with all the appliances. Both bathrooms are equipped with bathtub or shower, and toilet and feature marble floors and tiles. Furthermore the property provides a storage room with a size of 7 m² and 1 underground parking space. The apartment