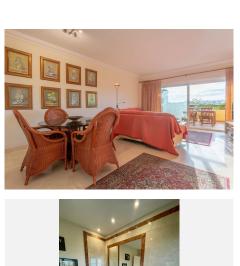

R4853155

**?** Río Real

REF# R4853155 480.000 €

| BEDS | BATHS | BUILT  | TERRACE |
|------|-------|--------|---------|
| 2    | 2     | 105 m² | 33 m²   |

Very nice property for sale in ALBATROS at Golf Rio Real. With AMAZING VIEWS !!! Two-bedroom apartment on the second floor (just under penthouse) with stunning sea, golf and mountain views in Marbella 'Golf Rio Real'. This beautiful property has 2 terraces, one at the living room and another one at the main bedroom, both at the golf side (afternoon sun). In the kitchen you will have the morning sun. Rio Real is a suburban residential area approximately three kilometers East of the Center of Marbella and 30 minutes from Málaga International Airport. This area with its elegant villas and luxury apartment complexes was built around one of the most prestigious golf courts on the Costa del Sol 'Golf Rio Real' with its 5-star hotel. The golf course stretches to the beach and has beautiful views, maintained trees, palm trees, lakes and a river, which increases the difficulty of the game. This spacious two-bedroom apartment is situated in Marbella East adjacent to 'Rio Real Golf', just 5 minutes walking away from Rio Real Playa and provides beautiful views to the Mediterranean Sea, the African Coast, Gibraltar and the Marbella Mountain (La Concha). The property has a total size of 138 m² and provides two bedrooms with large built-in-wardrobes, hall, living-dining room, 2 bathrooms and a spacious fitted kitchen equipped with all the appliances. Both bathrooms are equipped with bathtub or shower, and toilet and feature marble floors and tiles. Furthermore the property provides a storage room with a size of 7 m² and 1 underground parking space. The apartment