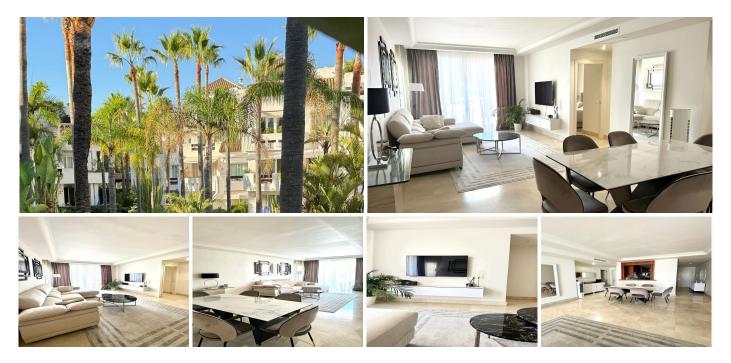

## R4853134 ♥ Puerto Banús REF# R4853134 750.000 €

| BEDS | BATHS | BUILT  | TERRACE |
|------|-------|--------|---------|
| 2    | 2     | 125 m² | 30 m²   |

Charming apartment in a closed, green urbanization located on the second line from the beach. Only a 5minute walk to the famous Mistral Beach, 15 minutes to Puerto Banus, and 5 minutes to the Promenade of San Pedro. Conveniently close to shops, markets, and restaurants. These bright, 125 sq. m. apartments feature a living room, 2 bedrooms, 2 bathrooms, and a fully equipped kitchen. A spacious and elegant livingdining room and master bedroom open onto a terrace area. The kitchen is independent and bright, with a laundry area containing a washing/drying machine, boiler, and dishwasher. The second bedroom faces the external garden area. The apartment includes centralized hot and cold air conditioning with temperature controllers in each room. A parking space and a large storage room are included in the price. These unique apartments are a rare opportunity in the real estate market! Perfect for those who appreciate comfort and luxury combined with proximity to the sea and an active lifestyle. Don't miss the chance to become the owner of this exceptional property!