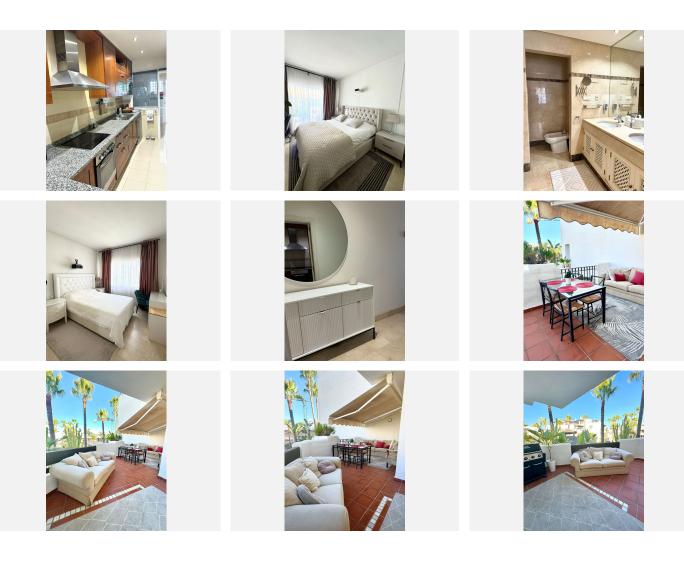

## R4853134 ♥ Puerto Banús REF# R4853134 750.000 €

| BEDS | BATHS | BUILT  | TERRACE |
|------|-------|--------|---------|
| 2    | 2     | 125 m² | 30 m²   |

Charming apartment in a closed, green urbanization located on the second line from the beach. Only a 5minute walk to the famous Mistral Beach, 15 minutes to Puerto Banus, and 5 minutes to the Promenade of San Pedro. Conveniently close to shops, markets, and restaurants. These bright, 125 sq. m. apartments feature a living room, 2 bedrooms, 2 bathrooms, and a fully equipped kitchen. A spacious and elegant livingdining room and master bedroom open onto a terrace area. The kitchen is independent and bright, with a laundry area containing a washing/drying machine, boiler, and dishwasher. The second bedroom faces the external garden area. The apartment includes centralized hot and cold air conditioning with temperature controllers in each room. A parking space and a large storage room are included in the price. These unique apartments are a rare opportunity in the real estate market! Perfect for those who appreciate comfort and luxury combined with proximity to the sea and an active lifestyle. Don't miss the chance to become the owner of this exceptional property!