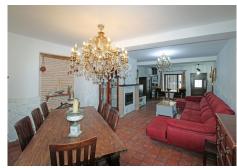

The family building consists of 3 floors plus an open terrace where 2 more bedrooms could easily be built.

The ground floor (126 m2) consists of an entrance hall and a huge living-dining room presided over by a large fireplace, ideal for a future reception area and breakfast room. Here we have a very spacious rustic style kitchen with breakfast and dining area with coal stove, something really innovative for a future hotel business.