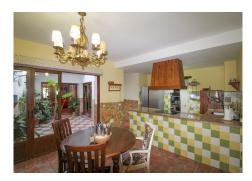

The family building consists of 3 floors plus an open terrace where 2 more bedrooms could easily be built.

The ground floor (126 m2) consists of an entrance hall and a huge living-dining room presided over by a large fireplace, ideal for a future reception area and breakfast room. Here we have a very spacious rustic style kitchen with breakfast and dining area with coal stove, something really innovative for a future hotel business.

1 very spacious bedroom with its bathroom.

The ideal is the central English patio located right in the middle of the living room and kitchen that gives an incredible light, full of wonderful flowers.

On the 1st floor (128m2) we have 4 bedrooms with bathroom, each and every one of the bedrooms has access to this English patio which creates a typical atmosphere of an Arab Riad Hotel. Obviously the bedrooms, with dressing rooms, are all spacious and very bright.