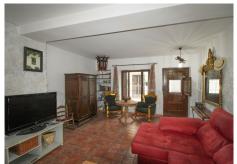

The family building consists of 3 floors plus an open terrace where 2 more bedrooms could easily be built.

The ground floor (126 m2) consists of an entrance hall and a huge living-dining room presided over by a large fireplace, ideal for a future reception area and breakfast room. Here we have a very spacious rustic style kitchen with breakfast and dining area with coal stove, something really innovative for a future hotel business.

1 very spacious bedroom with its bathroom.

The ideal is the central English patio located right in the middle of the living room and kitchen that gives an incredible light, full of wonderful flowers.

On the 1st floor (128m2) we have 4 bedrooms with bathroom, each and every one of the bedrooms has access to this English patio which creates a typical atmosphere of an Arab Riad Hotel. Obviously the bedrooms, with dressing rooms, are all spacious and very bright.