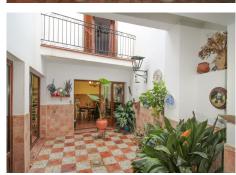

1 very spacious bedroom with its bathroom.

The ideal is the central English patio located right in the middle of the living room and kitchen that gives an incredible light, full of wonderful flowers.

On the 1st floor (128m2) we have 4 bedrooms with bathroom, each and every one of the bedrooms has access to this English patio which creates a typical atmosphere of an Arab Riad Hotel. Obviously the bedrooms, with dressing rooms, are all spacious and very bright.