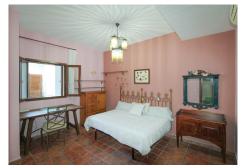

The family building consists of 3 floors plus an open terrace where 2 more bedrooms could easily be built.

The ground floor (126 m2) consists of an entrance hall and a huge living-dining room presided over by a large fireplace, ideal for a future reception area and breakfast room. Here we have a very spacious rustic style kitchen with breakfast and dining area with coal stove, something really innovative for a future hotel business.

1 very spacious bedroom with its bathroom.

The ideal is the central English patio located right in the middle of the living room and kitchen that gives an incredible light, full of wonderful flowers.

On the 1st floor (128m2) we have 4 bedrooms with bathroom, each and every one of the bedrooms has access to this English patio which creates a typical atmosphere of an Arab Riad Hotel. Obviously the bedrooms, with dressing rooms, are all spacious and very bright.