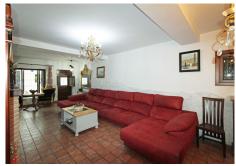

The family building consists of 3 floors plus an open terrace where 2 more bedrooms could easily be built.

The ground floor (126 m2) consists of an entrance hall and a huge living-dining room presided over by a large fireplace, ideal for a future reception area and breakfast room. Here we have a very spacious rustic style kitchen with breakfast and dining area with coal stove, something really innovative for a future hotel business.