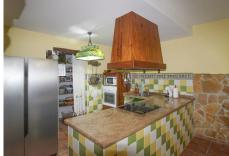

The family building consists of 3 floors plus an open terrace where 2 more bedrooms could easily be built.

The ground floor (126 m2) consists of an entrance hall and a huge living-dining room presided over by a large fireplace, ideal for a future reception area and breakfast room. Here we have a very spacious rustic style kitchen with breakfast and dining area with coal stove, something really innovative for a future hotel business.

1 very spacious bedroom with its bathroom.

The ideal is the central English patio located right in the middle of the living room and kitchen that gives an incredible light, full of wonderful flowers.

On the 1st floor (128m2) we have 4 bedrooms with bathroom, each and every one of the bedrooms has access to this English patio which creates a typical atmosphere of an Arab Riad Hotel. Obviously the bedrooms, with dressing rooms, are all spacious and very bright.