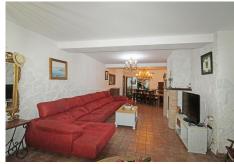

The family building consists of 3 floors plus an open terrace where 2 more bedrooms could easily be built.

The ground floor (126 m2) consists of an entrance hall and a huge living-dining room presided over by a large fireplace, ideal for a future reception area and breakfast room. Here we have a very spacious rustic style kitchen with breakfast and dining area with coal stove, something really innovative for a future hotel business.