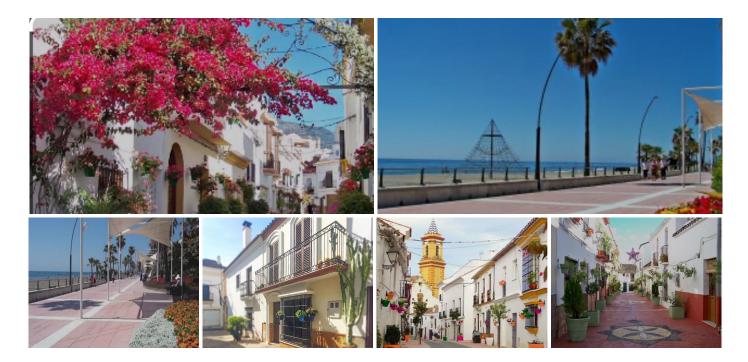

R4853122

Estepona

REF# R4853122 860.000 €

| BEDS | BATHS | BUILT  | TERRACE |
|------|-------|--------|---------|
| 6    | 3     | 316 m² | 45 m²   |

## FAMILY HOUSE BUILDING IN THE CENTER OF ESTEPONA WITH 3 FLOORS PLUS ROOF TERRACE.-

Magnificent family house located in the center of Estepona and just 500 meters from the sea and the new Estepona Promenade.

This property was initially a hotel, so its layout is perfect to convert this family house to its origins as a BOUTIQUE HOTEL. It has the exact characteristics and location as it is located within walking distance of all shops and restaurants and the sea is just 3 minutes walk away.