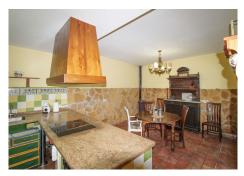

The family building consists of 3 floors plus an open terrace where 2 more bedrooms could easily be built.

The ground floor (126 m2) consists of an entrance hall and a huge living-dining room presided over by a large fireplace, ideal for a future reception area and breakfast room. Here we have a very spacious rustic style kitchen with breakfast and dining area with coal stove, something really innovative for a future hotel business.

1 very spacious bedroom with its bathroom.

The ideal is the central English patio located right in the middle of the living room and kitchen that gives an incredible light, full of wonderful flowers.

On the 1st floor (128m2) we have 4 bedrooms with bathroom, each and every one of the bedrooms has access to this English patio which creates a typical atmosphere of an Arab Riad Hotel. Obviously the bedrooms, with dressing rooms, are all spacious and very bright.