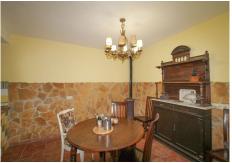

The family building consists of 3 floors plus an open terrace where 2 more bedrooms could easily be built.

The ground floor (126 m2) consists of an entrance hall and a huge living-dining room presided over by a large fireplace, ideal for a future reception area and breakfast room. Here we have a very spacious rustic style kitchen with breakfast and dining area with coal stove, something really innovative for a future hotel business.

1 very spacious bedroom with its bathroom.

The ideal is the central English patio located right in the middle of the living room and kitchen that gives an incredible light, full of wonderful flowers.

On the 1st floor (128m2) we have 4 bedrooms with bathroom, each and every one of the bedrooms has access to this English patio which creates a typical atmosphere of an Arab Riad Hotel. Obviously the bedrooms, with dressing rooms, are all spacious and very bright.