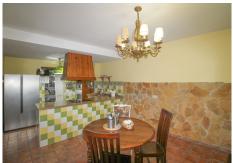

The family building consists of 3 floors plus an open terrace where 2 more bedrooms could easily be built.

The ground floor (126 m2) consists of an entrance hall and a huge living-dining room presided over by a large fireplace, ideal for a future reception area and breakfast room. Here we have a very spacious rustic style kitchen with breakfast and dining area with coal stove, something really innovative for a future hotel business.

1 very spacious bedroom with its bathroom.

The ideal is the central English patio located right in the middle of the living room and kitchen that gives an incredible light, full of wonderful flowers.

On the 1st floor (128m2) we have 4 bedrooms with bathroom, each and every one of the bedrooms has access to this English patio which creates a typical atmosphere of an Arab Riad Hotel. Obviously the bedrooms, with dressing rooms, are all spacious and very bright.