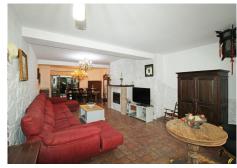

The family building consists of 3 floors plus an open terrace where 2 more bedrooms could easily be built.

The ground floor (126 m2) consists of an entrance hall and a huge living-dining room presided over by a large fireplace, ideal for a future reception area and breakfast room. Here we have a very spacious rustic style kitchen with breakfast and dining area with coal stove, something really innovative for a future hotel business.

1 very spacious bedroom with its bathroom.

The ideal is the central English patio located right in the middle of the living room and kitchen that gives an incredible light, full of wonderful flowers.

On the 1st floor (128m2) we have 4 bedrooms with bathroom, each and every one of the bedrooms has access to this English patio which creates a typical atmosphere of an Arab Riad Hotel. Obviously the bedrooms, with dressing rooms, are all spacious and very bright.