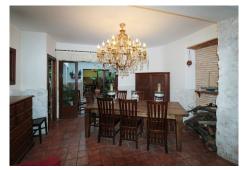

The family building consists of 3 floors plus an open terrace where 2 more bedrooms could easily be built.

The ground floor (126 m2) consists of an entrance hall and a huge living-dining room presided over by a large fireplace, ideal for a future reception area and breakfast room. Here we have a very spacious rustic style kitchen with breakfast and dining area with coal stove, something really innovative for a future hotel business.