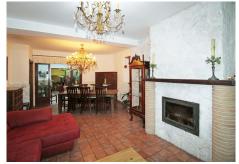

The family building consists of 3 floors plus an open terrace where 2 more bedrooms could easily be built.

The ground floor (126 m2) consists of an entrance hall and a huge living-dining room presided over by a large fireplace, ideal for a future reception area and breakfast room. Here we have a very spacious rustic style kitchen with breakfast and dining area with coal stove, something really innovative for a future hotel business.