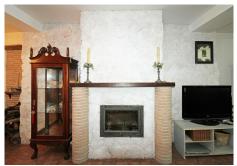

The family building consists of 3 floors plus an open terrace where 2 more bedrooms could easily be built.

The ground floor (126 m2) consists of an entrance hall and a huge living-dining room presided over by a large fireplace, ideal for a future reception area and breakfast room. Here we have a very spacious rustic style kitchen with breakfast and dining area with coal stove, something really innovative for a future hotel business.