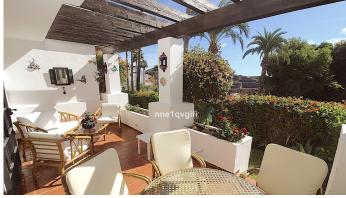

R4853068

Calahonda

REF# R4853068 279,000 €

| BEDS | BATHS | BUILT  | PLOT  | TERRACE |
|------|-------|--------|-------|---------|
| 2    | 2     | 102 m² | 27 m² | 40 m²   |

Lovely ground floor apartment with private garden Charming garden apartment with 2 bedrooms and 2 bathrooms in the upper part of Calahonda just 15 minutes drive from Marbella and five minutes drive to the Mediterranean Sea. Flowing layout with all rooms facing south and a beautiful outdoor area, a terrace with pergola over the entire length of the living area and adjacent a pretty private enclosed garden. Direct access from your garden to the communal swimming pool. The south facing apartment built 102m2 with front and side terraces totalling 40m2 and a private garden of 27m2 with a variety of plants and flowers. This well-kept bungalow style apartment is a lovely attractive property. Ample living-dining room with two large patio doors providing plenty of natural light. The master bedroom has got an ensuite bathroom and fitted cupboards, the guest bedroom with fitted cupboards has a separate bathroom. Fully equipped kitchen with laundry. Air conditioning in all rooms and fibre optic internet connection. The property has its own private entrance accessible by stairs. The apartment forms part of a small gated community with communal pool and mature tropical gardens. Communal parking. Well worth a visit! Within walking distance you find a few restaurants and a bus stop which takes you to La Cala de Mijas, a shopping centre and the beach. Calahonda has got several supermarkets, banks, restaurants, bars, a 9 hole golf course and a lot more facilities. Malaga airport is 25 min drive and Marbella is a 15 min drive.