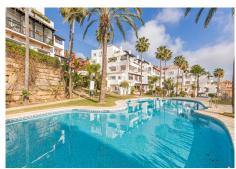

R4853068

Calahonda

REF# R4853068 279,000 €

| BEDS | BATHS | BUILT  | PLOT  | TERRACE |
|------|-------|--------|-------|---------|
| 2    | 2     | 102 m² | 27 m² | 40 m²   |

Lovely ground floor apartment with private garden Charming garden apartment with 2 bedrooms and 2 bathrooms in the upper part of Calahonda just 15 minutes drive from Marbella and five minutes drive to the Mediterranean Sea. Flowing layout with all rooms facing south and a beautiful outdoor area, a terrace with pergola over the entire length of the living area and adjacent a pretty private enclosed garden. Direct access from your garden to the communal swimming pool. The south facing apartment built 102m2 with front and side terraces totalling 40m2 and a private garden of 27m2 with a variety of plants and flowers. This well-kept bungalow style apartment is a lovely attractive property. Ample living-dining room with two large patio doors providing plenty of natural light. The master bedroom has got an ensuite bathroom and fitted cupboards, the guest bedroom with fitted cupboards has a separate bathroom. Fully equipped kitchen with laundry. Air conditioning in all rooms and fibre optic internet connection. The property has its own private entrance accessible by stairs. The apartment forms part of a small gated community with communal pool and mature tropical gardens. Communal parking. Well worth a visit! Within walking distance you find a few restaurants and a bus stop which takes you to La Cala de Mijas, a shopping centre and the beach. Calahonda has got several supermarkets, banks, restaurants, bars, a 9 hole golf course and a lot more facilities. Malaga airport is 25 min drive and Marbella is a 15 min drive.