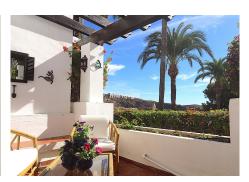

R4853068

Calahonda

REF# R4853068 279,000 €

| BEDS | BATHS | BUILT  | PLOT  | TERRACE |
|------|-------|--------|-------|---------|
| 2    | 2     | 102 m² | 27 m² | 40 m²   |

Lovely ground floor apartment with private garden Charming garden apartment with 2 bedrooms and 2 bathrooms in the upper part of Calahonda just 15 minutes drive from Marbella and five minutes drive to the Mediterranean Sea. Flowing layout with all rooms facing south and a beautiful outdoor area, a terrace with pergola over the entire length of the living area and adjacent a pretty private enclosed garden. Direct access from your garden to the communal swimming pool. The south facing apartment built 102m2 with front and side terraces totalling 40m2 and a private garden of 27m2 with a variety of plants and flowers. This well-kept bungalow style apartment is a lovely attractive property. Ample living-dining room with two large patio doors providing plenty of natural light. The master bedroom has got an ensuite bathroom and fitted cupboards, the guest bedroom with fitted cupboards has a separate bathroom. Fully equipped kitchen with laundry. Air conditioning in all rooms and fibre optic internet connection. The property has its own private entrance accessible by stairs. The apartment forms part of a small gated community with communal pool and mature tropical gardens. Communal parking. Well worth a visit! Within walking distance you find a few restaurants and a bus stop which takes you to La Cala de Mijas, a shopping centre and the beach. Calahonda has got several supermarkets, banks, restaurants, bars, a 9 hole golf course and a lot more facilities. Malaga airport is 25 min drive and Marbella is a 15 min drive.