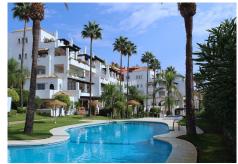

R4853068

Calahonda

REF# R4853068 279,000 €

| BEDS | BATHS | BUILT  | PLOT  | TERRACE |
|------|-------|--------|-------|---------|
| 2    | 2     | 102 m² | 27 m² | 40 m²   |

Lovely ground floor apartment with private garden Charming garden apartment with 2 bedrooms and 2 bathrooms in the upper part of Calahonda just 15 minutes drive from Marbella and five minutes drive to the Mediterranean Sea. Flowing layout with all rooms facing south and a beautiful outdoor area, a terrace with pergola over the entire length of the living area and adjacent a pretty private enclosed garden. Direct access from your garden to the communal swimming pool. The south facing apartment built 102m2 with front and side terraces totalling 40m2 and a private garden of 27m2 with a variety of plants and flowers. This well-kept bungalow style apartment is a lovely attractive property. Ample living-dining room with two large patio doors providing plenty of natural light. The master bedroom has got an ensuite bathroom and fitted cupboards, the guest bedroom with fitted cupboards has a separate bathroom. Fully equipped kitchen with laundry. Air conditioning in all rooms and fibre optic internet connection. The property has its own private entrance accessible by stairs. The apartment forms part of a small gated community with communal pool and mature tropical gardens. Communal parking. Well worth a visit! Within walking distance you find a few restaurants and a bus stop which takes you to La Cala de Mijas, a shopping centre and the beach. Calahonda has got several supermarkets, banks, restaurants, bars, a 9 hole golf course and a lot more facilities. Malaga airport is 25 min drive and Marbella is a 15 min drive.