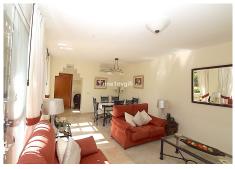

R4853068

Calahonda

REF# R4853068 279,000 €

| BEDS | BATHS | BUILT  | PLOT  | TERRACE |
|------|-------|--------|-------|---------|
| 2    | 2     | 102 m² | 27 m² | 40 m²   |

Lovely ground floor apartment with private garden Charming garden apartment with 2 bedrooms and 2 bathrooms in the upper part of Calahonda just 15 minutes drive from Marbella and five minutes drive to the Mediterranean Sea. Flowing layout with all rooms facing south and a beautiful outdoor area, a terrace with pergola over the entire length of the living area and adjacent a pretty private enclosed garden. Direct access from your garden to the communal swimming pool. The south facing apartment built 102m2 with front and side terraces totalling 40m2 and a private garden of 27m2 with a variety of plants and flowers. This well-kept bungalow style apartment is a lovely attractive property. Ample living-dining room with two large patio doors providing plenty of natural light. The master bedroom has got an ensuite bathroom and fitted cupboards, the guest bedroom with fitted cupboards has a separate bathroom. Fully equipped kitchen with laundry. Air conditioning in all rooms and fibre optic internet connection. The property has its own private entrance accessible by stairs. The apartment forms part of a small gated community with communal pool and mature tropical gardens. Communal parking. Well worth a visit! Within walking distance you find a few restaurants and a bus stop which takes you to La Cala de Mijas, a shopping centre and the beach. Calahonda has got several supermarkets, banks, restaurants, bars, a 9 hole golf course and a lot more facilities. Malaga airport is 25 min drive and Marbella is a 15 min drive.