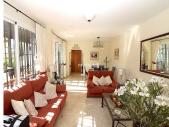

R4853068

Calahonda

REF# R4853068 279,000 €

| BEDS | BATHS | BUILT  | PLOT  | TERRACE |
|------|-------|--------|-------|---------|
| 2    | 2     | 102 m² | 27 m² | 40 m²   |

Lovely ground floor apartment with private garden Charming garden apartment with 2 bedrooms and 2 bathrooms in the upper part of Calahonda just 15 minutes drive from Marbella and five minutes drive to the Mediterranean Sea. Flowing layout with all rooms facing south and a beautiful outdoor area, a terrace with pergola over the entire length of the living area and adjacent a pretty private enclosed garden. Direct access from your garden to the communal swimming pool. The south facing apartment built 102m2 with front and side terraces totalling 40m2 and a private garden of 27m2 with a variety of plants and flowers. This well-kept bungalow style apartment is a lovely attractive property. Ample living-dining room with two large patio doors providing plenty of natural light. The master bedroom has got an ensuite bathroom and fitted cupboards, the guest bedroom with fitted cupboards has a separate bathroom. Fully equipped kitchen with laundry. Air conditioning in all rooms and fibre optic internet connection. The property has its own private entrance accessible by stairs. The apartment forms part of a small gated community with communal pool and mature tropical gardens. Communal parking. Well worth a visit! Within walking distance you find a few restaurants and a bus stop which takes you to La Cala de Mijas, a shopping centre and the beach. Calahonda has got several supermarkets, banks, restaurants, bars, a 9 hole golf course and a lot more facilities. Malaga airport is 25 min drive and Marbella is a 15 min drive.