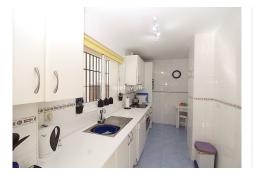

R4853068

Calahonda

REF# R4853068 279,000 €

| BEDS | BATHS | BUILT  | PLOT  | TERRACE |
|------|-------|--------|-------|---------|
| 2    | 2     | 102 m² | 27 m² | 40 m²   |

Lovely ground floor apartment with private garden Charming garden apartment with 2 bedrooms and 2 bathrooms in the upper part of Calahonda just 15 minutes drive from Marbella and five minutes drive to the Mediterranean Sea. Flowing layout with all rooms facing south and a beautiful outdoor area, a terrace with pergola over the entire length of the living area and adjacent a pretty private enclosed garden. Direct access from your garden to the communal swimming pool. The south facing apartment built 102m2 with front and side terraces totalling 40m2 and a private garden of 27m2 with a variety of plants and flowers. This well-kept bungalow style apartment is a lovely attractive property. Ample living-dining room with two large patio doors providing plenty of natural light. The master bedroom has got an ensuite bathroom and fitted cupboards, the guest bedroom with fitted cupboards has a separate bathroom. Fully equipped kitchen with laundry. Air conditioning in all rooms and fibre optic internet connection. The property has its own private entrance accessible by stairs. The apartment forms part of a small gated community with communal pool and mature tropical gardens. Communal parking. Well worth a visit! Within walking distance you find a few restaurants and a bus stop which takes you to La Cala de Mijas, a shopping centre and the beach. Calahonda has got several supermarkets, banks, restaurants, bars, a 9 hole golf course and a lot more facilities. Malaga airport is 25 min drive and Marbella is a 15 min drive.