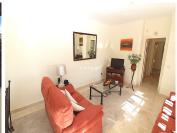

R4853068

Calahonda

REF# R4853068 279,000 €

| BEDS | BATHS | BUILT  | PLOT  | TERRACE |
|------|-------|--------|-------|---------|
| 2    | 2     | 102 m² | 27 m² | 40 m²   |

Lovely ground floor apartment with private garden Charming garden apartment with 2 bedrooms and 2 bathrooms in the upper part of Calahonda just 15 minutes drive from Marbella and five minutes drive to the Mediterranean Sea. Flowing layout with all rooms facing south and a beautiful outdoor area, a terrace with pergola over the entire length of the living area and adjacent a pretty private enclosed garden. Direct access from your garden to the communal swimming pool. The south facing apartment built 102m2 with front and side terraces totalling 40m2 and a private garden of 27m2 with a variety of plants and flowers. This well-kept bungalow style apartment is a lovely attractive property. Ample living-dining room with two large patio doors providing plenty of natural light. The master bedroom has got an ensuite bathroom and fitted cupboards, the guest bedroom with fitted cupboards has a separate bathroom. Fully equipped kitchen with laundry. Air conditioning in all rooms and fibre optic internet connection. The property has its own private entrance accessible by stairs. The apartment forms part of a small gated community with communal pool and mature tropical gardens. Communal parking. Well worth a visit! Within walking distance you find a few restaurants and a bus stop which takes you to La Cala de Mijas, a shopping centre and the beach. Calahonda has got several supermarkets, banks, restaurants, bars, a 9 hole golf course and a lot more facilities. Malaga airport is 25 min drive and Marbella is a 15 min drive.