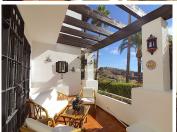

R4853068

Calahonda

REF# R4853068 279,000 €

| BEDS | BATHS | BUILT  | PLOT  | TERRACE |
|------|-------|--------|-------|---------|
| 2    | 2     | 102 m² | 27 m² | 40 m²   |

Lovely ground floor apartment with private garden Charming garden apartment with 2 bedrooms and 2 bathrooms in the upper part of Calahonda just 15 minutes drive from Marbella and five minutes drive to the Mediterranean Sea. Flowing layout with all rooms facing south and a beautiful outdoor area, a terrace with pergola over the entire length of the living area and adjacent a pretty private enclosed garden. Direct access from your garden to the communal swimming pool. The south facing apartment built 102m2 with front and side terraces totalling 40m2 and a private garden of 27m2 with a variety of plants and flowers. This well-kept bungalow style apartment is a lovely attractive property. Ample living-dining room with two large patio doors providing plenty of natural light. The master bedroom has got an ensuite bathroom and fitted cupboards, the guest bedroom with fitted cupboards has a separate bathroom. Fully equipped kitchen with laundry. Air conditioning in all rooms and fibre optic internet connection. The property has its own private entrance accessible by stairs. The apartment forms part of a small gated community with communal pool and mature tropical gardens. Communal parking. Well worth a visit! Within walking distance you find a few restaurants and a bus stop which takes you to La Cala de Mijas, a shopping centre and the beach. Calahonda has got several supermarkets, banks, restaurants, bars, a 9 hole golf course and a lot more facilities. Malaga airport is 25 min drive and Marbella is a 15 min drive.