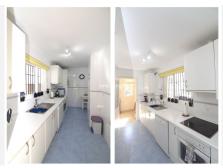

R4853068

Calahonda

REF# R4853068 279,000 €

| BEDS | BATHS | BUILT  | PLOT  | TERRACE |
|------|-------|--------|-------|---------|
| 2    | 2     | 102 m² | 27 m² | 40 m²   |

Lovely ground floor apartment with private garden Charming garden apartment with 2 bedrooms and 2 bathrooms in the upper part of Calahonda just 15 minutes drive from Marbella and five minutes drive to the Mediterranean Sea. Flowing layout with all rooms facing south and a beautiful outdoor area, a terrace with pergola over the entire length of the living area and adjacent a pretty private enclosed garden. Direct access from your garden to the communal swimming pool. The south facing apartment built 102m2 with front and side terraces totalling 40m2 and a private garden of 27m2 with a variety of plants and flowers. This well-kept bungalow style apartment is a lovely attractive property. Ample living-dining room with two large patio doors providing plenty of natural light. The master bedroom has got an ensuite bathroom and fitted cupboards, the guest bedroom with fitted cupboards has a separate bathroom. Fully equipped kitchen with laundry. Air conditioning in all rooms and fibre optic internet connection. The property has its own private entrance accessible by stairs. The apartment forms part of a small gated community with communal pool and mature tropical gardens. Communal parking. Well worth a visit! Within walking distance you find a few restaurants and a bus stop which takes you to La Cala de Mijas, a shopping centre and the beach. Calahonda has got several supermarkets, banks, restaurants, bars, a 9 hole golf course and a lot more facilities. Malaga airport is 25 min drive and Marbella is a 15 min drive.