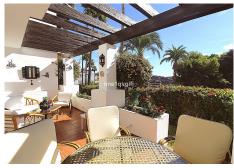

R4853068

Calahonda

REF# R4853068 279,000 €

| BEDS | BATHS | BUILT  | PLOT  | TERRACE |
|------|-------|--------|-------|---------|
| 2    | 2     | 102 m² | 27 m² | 40 m²   |

Lovely ground floor apartment with private garden Charming garden apartment with 2 bedrooms and 2 bathrooms in the upper part of Calahonda just 15 minutes drive from Marbella and five minutes drive to the Mediterranean Sea. Flowing layout with all rooms facing south and a beautiful outdoor area, a terrace with pergola over the entire length of the living area and adjacent a pretty private enclosed garden. Direct access from your garden to the communal swimming pool. The south facing apartment built 102m2 with front and side terraces totalling 40m2 and a private garden of 27m2 with a variety of plants and flowers. This well-kept bungalow style apartment is a lovely attractive property. Ample living-dining room with two large patio doors providing plenty of natural light. The master bedroom has got an ensuite bathroom and fitted cupboards, the guest bedroom with fitted cupboards has a separate bathroom. Fully equipped kitchen with laundry. Air conditioning in all rooms and fibre optic internet connection. The property has its own private entrance accessible by stairs. The apartment forms part of a small gated community with communal pool and mature tropical gardens. Communal parking. Well worth a visit! Within walking distance you find a few restaurants and a bus stop which takes you to La Cala de Mijas, a shopping centre and the beach. Calahonda has got several supermarkets, banks, restaurants, bars, a 9 hole golf course and a lot more facilities. Malaga airport is 25 min drive and Marbella is a 15 min drive.