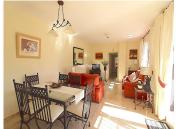

R4853068

Calahonda

REF# R4853068 279,000 €

| BEDS | BATHS | BUILT  | PLOT  | TERRACE |
|------|-------|--------|-------|---------|
| 2    | 2     | 102 m² | 27 m² | 40 m²   |

Lovely ground floor apartment with private garden Charming garden apartment with 2 bedrooms and 2 bathrooms in the upper part of Calahonda just 15 minutes drive from Marbella and five minutes drive to the Mediterranean Sea. Flowing layout with all rooms facing south and a beautiful outdoor area, a terrace with pergola over the entire length of the living area and adjacent a pretty private enclosed garden. Direct access from your garden to the communal swimming pool. The south facing apartment built 102m2 with front and side terraces totalling 40m2 and a private garden of 27m2 with a variety of plants and flowers. This well-kept bungalow style apartment is a lovely attractive property. Ample living-dining room with two large patio doors providing plenty of natural light. The master bedroom has got an ensuite bathroom and fitted cupboards, the guest bedroom with fitted cupboards has a separate bathroom. Fully equipped kitchen with laundry. Air conditioning in all rooms and fibre optic internet connection. The property has its own private entrance accessible by stairs. The apartment forms part of a small gated community with communal pool and mature tropical gardens. Communal parking. Well worth a visit! Within walking distance you find a few restaurants and a bus stop which takes you to La Cala de Mijas, a shopping centre and the beach. Calahonda has got several supermarkets, banks, restaurants, bars, a 9 hole golf course and a lot more facilities. Malaga airport is 25 min drive and Marbella is a 15 min drive.