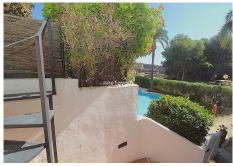

R4853068

Calahonda

REF# R4853068 279,000 €

| BEDS | BATHS | BUILT  | PLOT  | TERRACE |
|------|-------|--------|-------|---------|
| 2    | 2     | 102 m² | 27 m² | 40 m²   |

Lovely ground floor apartment with private garden Charming garden apartment with 2 bedrooms and 2 bathrooms in the upper part of Calahonda just 15 minutes drive from Marbella and five minutes drive to the Mediterranean Sea. Flowing layout with all rooms facing south and a beautiful outdoor area, a terrace with pergola over the entire length of the living area and adjacent a pretty private enclosed garden. Direct access from your garden to the communal swimming pool. The south facing apartment built 102m2 with front and side terraces totalling 40m2 and a private garden of 27m2 with a variety of plants and flowers. This well-kept bungalow style apartment is a lovely attractive property. Ample living-dining room with two large patio doors providing plenty of natural light. The master bedroom has got an ensuite bathroom and fitted cupboards, the guest bedroom with fitted cupboards has a separate bathroom. Fully equipped kitchen with laundry. Air conditioning in all rooms and fibre optic internet connection. The property has its own private entrance accessible by stairs. The apartment forms part of a small gated community with communal pool and mature tropical gardens. Communal parking. Well worth a visit! Within walking distance you find a few restaurants and a bus stop which takes you to La Cala de Mijas, a shopping centre and the beach. Calahonda has got several supermarkets, banks, restaurants, bars, a 9 hole golf course and a lot more facilities. Malaga airport is 25 min drive and Marbella is a 15 min drive.