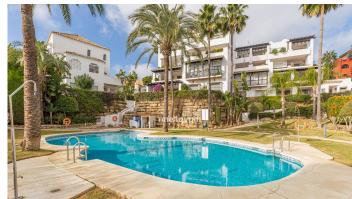

R4853068

Calahonda

REF# R4853068 279,000 €

| BEDS | BATHS | BUILT  | PLOT  | TERRACE |
|------|-------|--------|-------|---------|
| 2    | 2     | 102 m² | 27 m² | 40 m²   |

Lovely ground floor apartment with private garden Charming garden apartment with 2 bedrooms and 2 bathrooms in the upper part of Calahonda just 15 minutes drive from Marbella and five minutes drive to the Mediterranean Sea. Flowing layout with all rooms facing south and a beautiful outdoor area, a terrace with pergola over the entire length of the living area and adjacent a pretty private enclosed garden. Direct access from your garden to the communal swimming pool. The south facing apartment built 102m2 with front and side terraces totalling 40m2 and a private garden of 27m2 with a variety of plants and flowers. This well-kept bungalow style apartment is a lovely attractive property. Ample living-dining room with two large patio doors providing plenty of natural light. The master bedroom has got an ensuite bathroom and fitted cupboards, the guest bedroom with fitted cupboards has a separate bathroom. Fully equipped kitchen with laundry. Air conditioning in all rooms and fibre optic internet connection. The property has its own private entrance accessible by stairs. The apartment forms part of a small gated community with communal pool and mature tropical gardens. Communal parking. Well worth a visit! Within walking distance you find a few restaurants and a bus stop which takes you to La Cala de Mijas, a shopping centre and the beach. Calahonda has got several supermarkets, banks, restaurants, bars, a 9 hole golf course and a lot more facilities. Malaga airport is 25 min drive and Marbella is a 15 min drive.