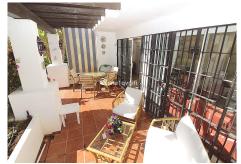

R4853068

Calahonda

REF# R4853068 279,000 €

| BEDS | BATHS | BUILT  | PLOT  | TERRACE |
|------|-------|--------|-------|---------|
| 2    | 2     | 102 m² | 27 m² | 40 m²   |

Lovely ground floor apartment with private garden Charming garden apartment with 2 bedrooms and 2 bathrooms in the upper part of Calahonda just 15 minutes drive from Marbella and five minutes drive to the Mediterranean Sea. Flowing layout with all rooms facing south and a beautiful outdoor area, a terrace with pergola over the entire length of the living area and adjacent a pretty private enclosed garden. Direct access from your garden to the communal swimming pool. The south facing apartment built 102m2 with front and side terraces totalling 40m2 and a private garden of 27m2 with a variety of plants and flowers. This well-kept bungalow style apartment is a lovely attractive property. Ample living-dining room with two large patio doors providing plenty of natural light. The master bedroom has got an ensuite bathroom and fitted cupboards, the guest bedroom with fitted cupboards has a separate bathroom. Fully equipped kitchen with laundry. Air conditioning in all rooms and fibre optic internet connection. The property has its own private entrance accessible by stairs. The apartment forms part of a small gated community with communal pool and mature tropical gardens. Communal parking. Well worth a visit! Within walking distance you find a few restaurants and a bus stop which takes you to La Cala de Mijas, a shopping centre and the beach. Calahonda has got several supermarkets, banks, restaurants, bars, a 9 hole golf course and a lot more facilities. Malaga airport is 25 min drive and Marbella is a 15 min drive.