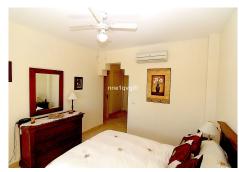

R4853068

Calahonda

REF# R4853068 279,000 €

| BEDS | BATHS | BUILT  | PLOT  | TERRACE |
|------|-------|--------|-------|---------|
| 2    | 2     | 102 m² | 27 m² | 40 m²   |

Lovely ground floor apartment with private garden Charming garden apartment with 2 bedrooms and 2 bathrooms in the upper part of Calahonda just 15 minutes drive from Marbella and five minutes drive to the Mediterranean Sea. Flowing layout with all rooms facing south and a beautiful outdoor area, a terrace with pergola over the entire length of the living area and adjacent a pretty private enclosed garden. Direct access from your garden to the communal swimming pool. The south facing apartment built 102m2 with front and side terraces totalling 40m2 and a private garden of 27m2 with a variety of plants and flowers. This well-kept bungalow style apartment is a lovely attractive property. Ample living-dining room with two large patio doors providing plenty of natural light. The master bedroom has got an ensuite bathroom and fitted cupboards, the guest bedroom with fitted cupboards has a separate bathroom. Fully equipped kitchen with laundry. Air conditioning in all rooms and fibre optic internet connection. The property has its own private entrance accessible by stairs. The apartment forms part of a small gated community with communal pool and mature tropical gardens. Communal parking. Well worth a visit! Within walking distance you find a few restaurants and a bus stop which takes you to La Cala de Mijas, a shopping centre and the beach. Calahonda has got several supermarkets, banks, restaurants, bars, a 9 hole golf course and a lot more facilities. Malaga airport is 25 min drive and Marbella is a 15 min drive.