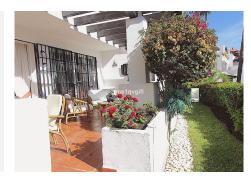

R4853068

Calahonda

REF# R4853068 279,000 €

| BEDS | BATHS | BUILT  | PLOT  | TERRACE |
|------|-------|--------|-------|---------|
| 2    | 2     | 102 m² | 27 m² | 40 m²   |

Lovely ground floor apartment with private garden Charming garden apartment with 2 bedrooms and 2 bathrooms in the upper part of Calahonda just 15 minutes drive from Marbella and five minutes drive to the Mediterranean Sea. Flowing layout with all rooms facing south and a beautiful outdoor area, a terrace with pergola over the entire length of the living area and adjacent a pretty private enclosed garden. Direct access from your garden to the communal swimming pool. The south facing apartment built 102m2 with front and side terraces totalling 40m2 and a private garden of 27m2 with a variety of plants and flowers. This well-kept bungalow style apartment is a lovely attractive property. Ample living-dining room with two large patio doors providing plenty of natural light. The master bedroom has got an ensuite bathroom and fitted cupboards, the guest bedroom with fitted cupboards has a separate bathroom. Fully equipped kitchen with laundry. Air conditioning in all rooms and fibre optic internet connection. The property has its own private entrance accessible by stairs. The apartment forms part of a small gated community with communal pool and mature tropical gardens. Communal parking. Well worth a visit! Within walking distance you find a few restaurants and a bus stop which takes you to La Cala de Mijas, a shopping centre and the beach. Calahonda has got several supermarkets, banks, restaurants, bars, a 9 hole golf course and a lot more facilities. Malaga airport is 25 min drive and Marbella is a 15 min drive.