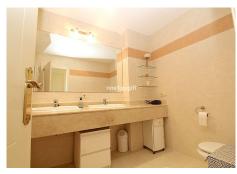

R4853068

Calahonda

REF# R4853068 279,000 €

| BEDS | BATHS | BUILT  | PLOT  | TERRACE |
|------|-------|--------|-------|---------|
| 2    | 2     | 102 m² | 27 m² | 40 m²   |

Lovely ground floor apartment with private garden Charming garden apartment with 2 bedrooms and 2 bathrooms in the upper part of Calahonda just 15 minutes drive from Marbella and five minutes drive to the Mediterranean Sea. Flowing layout with all rooms facing south and a beautiful outdoor area, a terrace with pergola over the entire length of the living area and adjacent a pretty private enclosed garden. Direct access from your garden to the communal swimming pool. The south facing apartment built 102m2 with front and side terraces totalling 40m2 and a private garden of 27m2 with a variety of plants and flowers. This well-kept bungalow style apartment is a lovely attractive property. Ample living-dining room with two large patio doors providing plenty of natural light. The master bedroom has got an ensuite bathroom and fitted cupboards, the guest bedroom with fitted cupboards has a separate bathroom. Fully equipped kitchen with laundry. Air conditioning in all rooms and fibre optic internet connection. The property has its own private entrance accessible by stairs. The apartment forms part of a small gated community with communal pool and mature tropical gardens. Communal parking. Well worth a visit! Within walking distance you find a few restaurants and a bus stop which takes you to La Cala de Mijas, a shopping centre and the beach. Calahonda has got several supermarkets, banks, restaurants, bars, a 9 hole golf course and a lot more facilities. Malaga airport is 25 min drive and Marbella is a 15 min drive.