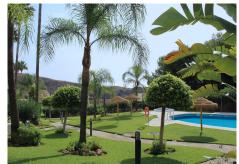

R4853068

Calahonda

REF# R4853068 279,000 €

| BEDS | BATHS | BUILT  | PLOT  | TERRACE |
|------|-------|--------|-------|---------|
| 2    | 2     | 102 m² | 27 m² | 40 m²   |

Lovely ground floor apartment with private garden Charming garden apartment with 2 bedrooms and 2 bathrooms in the upper part of Calahonda just 15 minutes drive from Marbella and five minutes drive to the Mediterranean Sea. Flowing layout with all rooms facing south and a beautiful outdoor area, a terrace with pergola over the entire length of the living area and adjacent a pretty private enclosed garden. Direct access from your garden to the communal swimming pool. The south facing apartment built 102m2 with front and side terraces totalling 40m2 and a private garden of 27m2 with a variety of plants and flowers. This well-kept bungalow style apartment is a lovely attractive property. Ample living-dining room with two large patio doors providing plenty of natural light. The master bedroom has got an ensuite bathroom and fitted cupboards, the guest bedroom with fitted cupboards has a separate bathroom. Fully equipped kitchen with laundry. Air conditioning in all rooms and fibre optic internet connection. The property has its own private entrance accessible by stairs. The apartment forms part of a small gated community with communal pool and mature tropical gardens. Communal parking. Well worth a visit! Within walking distance you find a few restaurants and a bus stop which takes you to La Cala de Mijas, a shopping centre and the beach. Calahonda has got several supermarkets, banks, restaurants, bars, a 9 hole golf course and a lot more facilities. Malaga airport is 25 min drive and Marbella is a 15 min drive.