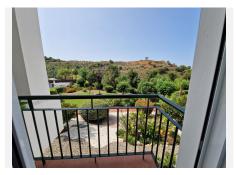

## R4851559

Alhaurin Golf

REF# R4851559 283.000 €

| BEDS | BATHS | BUILT | TERRACE |
|------|-------|-------|---------|
| 2    | 2     | 95 m² | 25 m²   |

Exclusive listing. Lovely bright and spacious apartment in Alhaurin Golf, Alhaurin el Grande. It is a groundfloor apartment so you enter from the portal door straight into the apartment, you enter into a spacious hall where to the left you have the fitted large kitchen, also to the left you have access to the bedrooms, 2 nice sized double bedrooms with fitted wardrobes, air conditioning, the main bedroom has a balcony and an en-suite bathroom with a bath and the other bathroom has a shower. From the hallway straight ahead you have the living / dining room which leads you to the main terrace, which is covered so you have the possibility of putting glass curtains up. Lovely views to the community gardens and pool aswell as the golf and mountains. The property comes furnished as it is and includes a garage parking space aswell as further roadside parking. You are walking distance to the golf club house and 7 minutes to the nearest town, Alhaurin el Grande. 25 minutes to the beach and Malaga airport. Price isn't negociable.