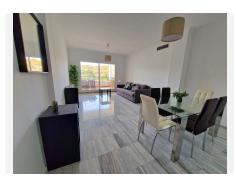

## R4851559

Alhaurin Golf

REF# R4851559 283.000 €

| BEDS | BATHS | BUILT | TERRACE |
|------|-------|-------|---------|
| 2    | 2     | 95 m² | 25 m²   |

Exclusive listing. Lovely bright and spacious apartment in Alhaurin Golf, Alhaurin el Grande. It is a groundfloor apartment so you enter from the portal door straight into the apartment, you enter into a spacious hall where to the left you have the fitted large kitchen, also to the left you have access to the bedrooms, 2 nice sized double bedrooms with fitted wardrobes, air conditioning, the main bedroom has a balcony and an en-suite bathroom with a bath and the other bathroom has a shower. From the hallway straight ahead you have the living / dining room which leads you to the main terrace, which is covered so you have the possibility of putting glass curtains up. Lovely views to the community gardens and pool aswell as the golf and mountains. The property comes furnished as it is and includes a garage parking space aswell as further roadside parking. You are walking distance to the golf club house and 7 minutes to the nearest town, Alhaurin el Grande. 25 minutes to the beach and Malaga airport. Price isn't negociable.