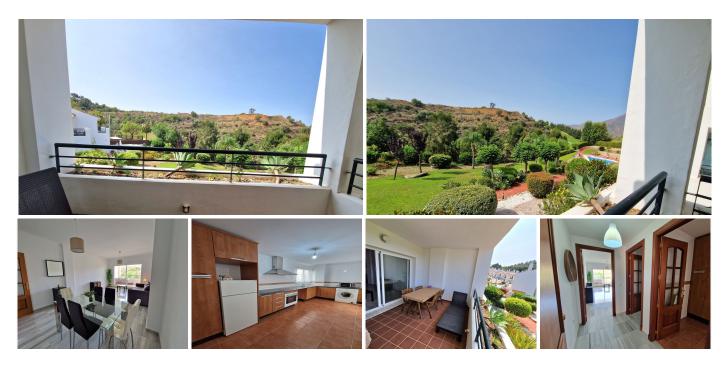

## R4851559

Alhaurin Golf

REF# R4851559 283.000 €

| BEDS | BATHS | BUILT | TERRACE |
|------|-------|-------|---------|
| 2    | 2     | 95 m² | 25 m²   |

Exclusive listing. Lovely bright and spacious apartment in Alhaurin Golf, Alhaurin el Grande. It is a groundfloor apartment so you enter from the portal door straight into the apartment, you enter into a spacious hall where to the left you have the fitted large kitchen, also to the left you have access to the bedrooms, 2 nice sized double bedrooms with fitted wardrobes, air conditioning, the main bedroom has a balcony and an en-suite bathroom with a bath and the other bathroom has a shower. From the hallway straight ahead you have the living / dining room which leads you to the main terrace, which is covered so you have the possibility of putting glass curtains up. Lovely views to the community gardens and pool aswell as the golf and mountains. The property comes furnished as it is and includes a garage parking space aswell as further roadside parking. You are walking distance to the golf club house and 7 minutes to the nearest town, Alhaurin el Grande. 25 minutes to the beach and Malaga airport. Price isn't negociable.