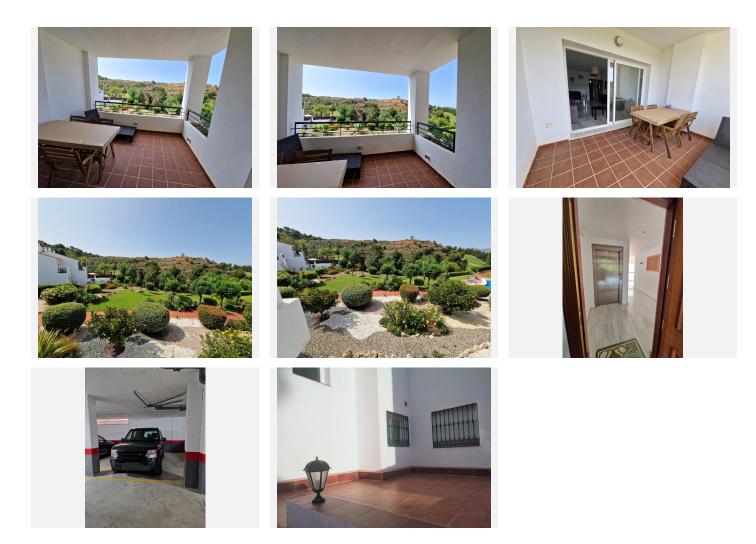

## R4851559

Alhaurin Golf

REF# R4851559 283.000 €

| BEDS | BATHS | BUILT | TERRACE |
|------|-------|-------|---------|
| 2    | 2     | 95 m² | 25 m²   |

Exclusive listing. Lovely bright and spacious apartment in Alhaurin Golf, Alhaurin el Grande. It is a groundfloor apartment so you enter from the portal door straight into the apartment, you enter into a spacious hall where to the left you have the fitted large kitchen, also to the left you have access to the bedrooms, 2 nice sized double bedrooms with fitted wardrobes, air conditioning, the main bedroom has a balcony and an en-suite bathroom with a bath and the other bathroom has a shower. From the hallway straight ahead you have the living / dining room which leads you to the main terrace, which is covered so you have the possibility of putting glass curtains up. Lovely views to the community gardens and pool aswell as the golf and mountains. The property comes furnished as it is and includes a garage parking space aswell as further roadside parking. You are walking distance to the golf club house and 7 minutes to the nearest town, Alhaurin el Grande. 25 minutes to the beach and Malaga airport. Price isn't negociable.