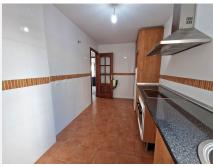

## R4851559

Alhaurin Golf

REF# R4851559 283.000 €

| BEDS | BATHS | BUILT | TERRACE |
|------|-------|-------|---------|
| 2    | 2     | 95 m² | 25 m²   |

Exclusive listing. Lovely bright and spacious apartment in Alhaurin Golf, Alhaurin el Grande. It is a groundfloor apartment so you enter from the portal door straight into the apartment, you enter into a spacious hall where to the left you have the fitted large kitchen, also to the left you have access to the bedrooms, 2 nice sized double bedrooms with fitted wardrobes, air conditioning, the main bedroom has a balcony and an en-suite bathroom with a bath and the other bathroom has a shower. From the hallway straight ahead you have the living / dining room which leads you to the main terrace, which is covered so you have the possibility of putting glass curtains up. Lovely views to the community gardens and pool aswell as the golf and mountains. The property comes furnished as it is and includes a garage parking space aswell as further roadside parking. You are walking distance to the golf club house and 7 minutes to the nearest town, Alhaurin el Grande. 25 minutes to the beach and Malaga airport. Price isn't negociable.