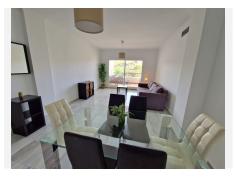

## R4851559

Alhaurin Golf

REF# R4851559 283.000 €

| BEDS | BATHS | BUILT | TERRACE |
|------|-------|-------|---------|
| 2    | 2     | 95 m² | 25 m²   |

Exclusive listing. Lovely bright and spacious apartment in Alhaurin Golf, Alhaurin el Grande. It is a groundfloor apartment so you enter from the portal door straight into the apartment, you enter into a spacious hall where to the left you have the fitted large kitchen, also to the left you have access to the bedrooms, 2 nice sized double bedrooms with fitted wardrobes, air conditioning, the main bedroom has a balcony and an en-suite bathroom with a bath and the other bathroom has a shower. From the hallway straight ahead you have the living / dining room which leads you to the main terrace, which is covered so you have the possibility of putting glass curtains up. Lovely views to the community gardens and pool aswell as the golf and mountains. The property comes furnished as it is and includes a garage parking space aswell as further roadside parking. You are walking distance to the golf club house and 7 minutes to the nearest town, Alhaurin el Grande. 25 minutes to the beach and Malaga airport. Price isn't negociable.