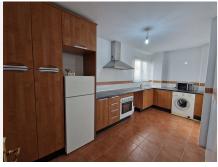

## R4851559

Alhaurin Golf

REF# R4851559 283.000 €

| BEDS | BATHS | BUILT | TERRACE |
|------|-------|-------|---------|
| 2    | 2     | 95 m² | 25 m²   |

Exclusive listing. Lovely bright and spacious apartment in Alhaurin Golf, Alhaurin el Grande. It is a groundfloor apartment so you enter from the portal door straight into the apartment, you enter into a spacious hall where to the left you have the fitted large kitchen, also to the left you have access to the bedrooms, 2 nice sized double bedrooms with fitted wardrobes, air conditioning, the main bedroom has a balcony and an en-suite bathroom with a bath and the other bathroom has a shower. From the hallway straight ahead you have the living / dining room which leads you to the main terrace, which is covered so you have the possibility of putting glass curtains up. Lovely views to the community gardens and pool aswell as the golf and mountains. The property comes furnished as it is and includes a garage parking space aswell as further roadside parking. You are walking distance to the golf club house and 7 minutes to the nearest town, Alhaurin el Grande. 25 minutes to the beach and Malaga airport. Price isn't negociable.