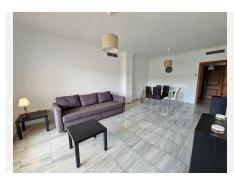

## R4851559

Alhaurin Golf

REF# R4851559 283.000 €

| BEDS | BATHS | BUILT | TERRACE |
|------|-------|-------|---------|
| 2    | 2     | 95 m² | 25 m²   |

Exclusive listing. Lovely bright and spacious apartment in Alhaurin Golf, Alhaurin el Grande. It is a groundfloor apartment so you enter from the portal door straight into the apartment, you enter into a spacious hall where to the left you have the fitted large kitchen, also to the left you have access to the bedrooms, 2 nice sized double bedrooms with fitted wardrobes, air conditioning, the main bedroom has a balcony and an en-suite bathroom with a bath and the other bathroom has a shower. From the hallway straight ahead you have the living / dining room which leads you to the main terrace, which is covered so you have the possibility of putting glass curtains up. Lovely views to the community gardens and pool aswell as the golf and mountains. The property comes furnished as it is and includes a garage parking space aswell as further roadside parking. You are walking distance to the golf club house and 7 minutes to the nearest town, Alhaurin el Grande. 25 minutes to the beach and Malaga airport. Price isn't negociable.