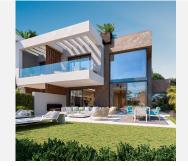

This is a complex made up of 27 semi-detached houses that boast excellent quality finishes. Thanks to the slope of the plot of land, the houses are built on different levels to blend in with the gradient, guaranteeing spectacular and unobstructed views of the sea from each of the projected homes. The project will offer 2 types of semi-detached homes, with 4 and 5 bedrooms, spread over the basement, ground floor, and first floor. They also include a solarium with a private swimming pool, offering incredible sea views. The garage area is underground, with single access for vehicles from the public highway avoiding traffic circulation inside the estate. The complex has an outdoor swimming pool for communal use, spacious gardens, and wide pathways to each house. The development will also have a gym that can be accessed from the upper floor of the communal terrace area. The gym will have Turkish bath, sauna, massage room and changing rooms and toilets, one of which, will be specially adapted for disabled access.