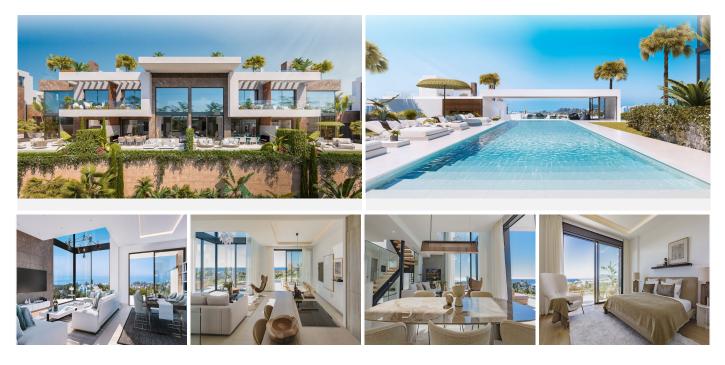

## Marbella

REF# R4851493 1.675.000 €

| BEDS | BATHS | BUILT              | PLOT  | TERRACE |
|------|-------|--------------------|-------|---------|
| 4    | 5     | 280 m <sup>2</sup> | 18 m² | 145 m²  |

This is a complex made up of 27 semi-detached houses that boast excellent quality finishes. Thanks to the slope of the plot of land, the houses are built on different levels to blend in with the gradient, guaranteeing spectacular and unobstructed views of the sea from each of the projected homes. The project will offer 2 types of semi-detached homes, with 4 and 5 bedrooms, spread over the basement, ground floor, and first floor. They also include a solarium with a private swimming pool, offering incredible sea views. The garage area is underground, with single access for vehicles from the public highway avoiding traffic circulation inside the estate. The complex has an outdoor swimming pool for communal use, spacious gardens, and wide pathways to each house. The development will also have a gym that can be accessed from the upper floor of the communal terrace area. The gym will have Turkish bath, sauna, massage room and changing rooms and toilets, one of which, will be specially adapted for disabled access.