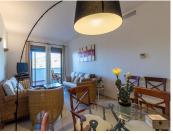

R4851385

Manilva

REF# R4851385 275.000 €

| BEDS | BATHS | BUILT              | TERRACE |
|------|-------|--------------------|---------|
| 2    | 2     | 100 m <sup>2</sup> | 21 m²   |

Beautiful apartment with stunning sea views This property is located in a peaceful, semi-elevated area between La Duquesa and Sotogrande. It features a spacious entrance, a living/dining room, a fully equipped kitchen, a utility room, and two generously sized bedrooms, both with fitted wardrobes. There are two bathrooms (one en-suite) and a terrace offering breathtaking sea views. The south/west-facing terrace, accessible from both the living/dining room and the main bedroom, offers some of the best views of the African coast and Gibraltar. The apartment is in excellent condition and is being sold fully furnished. The purchase price includes one underground parking space and a storage room. The residential complex includes a paddle tennis court and a beautiful pool area surrounded by greenery. The nearest beach is just a 10-minute walk away, while supermarkets, restaurants, and other amenities are reachable within a short drive. Both Sotogrande and Puerto de la Duquesa are also just a quick drive away.