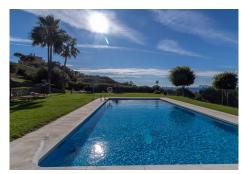

R4851385

Manilva

REF# R4851385 275.000 €

| BEDS | BATHS | BUILT              | TERRACE |
|------|-------|--------------------|---------|
| 2    | 2     | 100 m <sup>2</sup> | 21 m²   |

Beautiful apartment with stunning sea views This property is located in a peaceful, semi-elevated area between La Duquesa and Sotogrande. It features a spacious entrance, a living/dining room, a fully equipped kitchen, a utility room, and two generously sized bedrooms, both with fitted wardrobes. There are two bathrooms (one en-suite) and a terrace offering breathtaking sea views. The south/west-facing terrace, accessible from both the living/dining room and the main bedroom, offers some of the best views of the African coast and Gibraltar. The apartment is in excellent condition and is being sold fully furnished. The purchase price includes one underground parking space and a storage room. The residential complex includes a paddle tennis court and a beautiful pool area surrounded by greenery. The nearest beach is just a 10-minute walk away, while supermarkets, restaurants, and other amenities are reachable within a short drive. Both Sotogrande and Puerto de la Duquesa are also just a quick drive away.