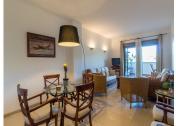

R4851385

Manilva

REF# R4851385 275.000 €

| BEDS | BATHS | BUILT              | TERRACE |
|------|-------|--------------------|---------|
| 2    | 2     | 100 m <sup>2</sup> | 21 m²   |

Beautiful apartment with stunning sea views This property is located in a peaceful, semi-elevated area between La Duquesa and Sotogrande. It features a spacious entrance, a living/dining room, a fully equipped kitchen, a utility room, and two generously sized bedrooms, both with fitted wardrobes. There are two bathrooms (one en-suite) and a terrace offering breathtaking sea views. The south/west-facing terrace, accessible from both the living/dining room and the main bedroom, offers some of the best views of the African coast and Gibraltar. The apartment is in excellent condition and is being sold fully furnished. The purchase price includes one underground parking space and a storage room. The residential complex includes a paddle tennis court and a beautiful pool area surrounded by greenery. The nearest beach is just a 10-minute walk away, while supermarkets, restaurants, and other amenities are reachable within a short drive. Both Sotogrande and Puerto de la Duquesa are also just a quick drive away.