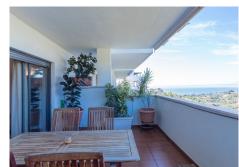

R4851385

Manilva

REF# R4851385 275.000 €

| BEDS | BATHS | BUILT              | TERRACE |
|------|-------|--------------------|---------|
| 2    | 2     | 100 m <sup>2</sup> | 21 m²   |

Beautiful apartment with stunning sea views This property is located in a peaceful, semi-elevated area between La Duquesa and Sotogrande. It features a spacious entrance, a living/dining room, a fully equipped kitchen, a utility room, and two generously sized bedrooms, both with fitted wardrobes. There are two bathrooms (one en-suite) and a terrace offering breathtaking sea views. The south/west-facing terrace, accessible from both the living/dining room and the main bedroom, offers some of the best views of the African coast and Gibraltar. The apartment is in excellent condition and is being sold fully furnished. The purchase price includes one underground parking space and a storage room. The residential complex includes a paddle tennis court and a beautiful pool area surrounded by greenery. The nearest beach is just a 10-minute walk away, while supermarkets, restaurants, and other amenities are reachable within a short drive. Both Sotogrande and Puerto de la Duquesa are also just a quick drive away.