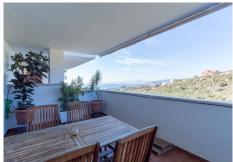

R4851385

Manilva

REF# R4851385 275.000 €

| BEDS | BATHS | BUILT              | TERRACE |
|------|-------|--------------------|---------|
| 2    | 2     | 100 m <sup>2</sup> | 21 m²   |

Beautiful apartment with stunning sea views This property is located in a peaceful, semi-elevated area between La Duquesa and Sotogrande. It features a spacious entrance, a living/dining room, a fully equipped kitchen, a utility room, and two generously sized bedrooms, both with fitted wardrobes. There are two bathrooms (one en-suite) and a terrace offering breathtaking sea views. The south/west-facing terrace, accessible from both the living/dining room and the main bedroom, offers some of the best views of the African coast and Gibraltar. The apartment is in excellent condition and is being sold fully furnished. The purchase price includes one underground parking space and a storage room. The residential complex includes a paddle tennis court and a beautiful pool area surrounded by greenery. The nearest beach is just a 10-minute walk away, while supermarkets, restaurants, and other amenities are reachable within a short drive. Both Sotogrande and Puerto de la Duquesa are also just a quick drive away.