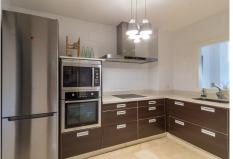

R4851385

Manilva

REF# R4851385 275.000 €

| BEDS | BATHS | BUILT              | TERRACE |
|------|-------|--------------------|---------|
| 2    | 2     | 100 m <sup>2</sup> | 21 m²   |

Beautiful apartment with stunning sea views This property is located in a peaceful, semi-elevated area between La Duquesa and Sotogrande. It features a spacious entrance, a living/dining room, a fully equipped kitchen, a utility room, and two generously sized bedrooms, both with fitted wardrobes. There are two bathrooms (one en-suite) and a terrace offering breathtaking sea views. The south/west-facing terrace, accessible from both the living/dining room and the main bedroom, offers some of the best views of the African coast and Gibraltar. The apartment is in excellent condition and is being sold fully furnished. The purchase price includes one underground parking space and a storage room. The residential complex includes a paddle tennis court and a beautiful pool area surrounded by greenery. The nearest beach is just a 10-minute walk away, while supermarkets, restaurants, and other amenities are reachable within a short drive. Both Sotogrande and Puerto de la Duquesa are also just a quick drive away.