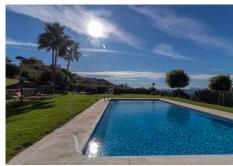

R4851385

Manilva

REF# R4851385 275.000 €

| BEDS | BATHS | BUILT              | TERRACE |
|------|-------|--------------------|---------|
| 2    | 2     | 100 m <sup>2</sup> | 21 m²   |

Beautiful apartment with stunning sea views This property is located in a peaceful, semi-elevated area between La Duquesa and Sotogrande. It features a spacious entrance, a living/dining room, a fully equipped kitchen, a utility room, and two generously sized bedrooms, both with fitted wardrobes. There are two bathrooms (one en-suite) and a terrace offering breathtaking sea views. The south/west-facing terrace, accessible from both the living/dining room and the main bedroom, offers some of the best views of the African coast and Gibraltar. The apartment is in excellent condition and is being sold fully furnished. The purchase price includes one underground parking space and a storage room. The residential complex includes a paddle tennis court and a beautiful pool area surrounded by greenery. The nearest beach is just a 10-minute walk away, while supermarkets, restaurants, and other amenities are reachable within a short drive. Both Sotogrande and Puerto de la Duquesa are also just a quick drive away.