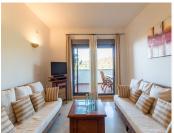

R4851385

Manilva

REF# R4851385 275.000 €

| BEDS | BATHS | BUILT              | TERRACE |
|------|-------|--------------------|---------|
| 2    | 2     | 100 m <sup>2</sup> | 21 m²   |

Beautiful apartment with stunning sea views This property is located in a peaceful, semi-elevated area between La Duquesa and Sotogrande. It features a spacious entrance, a living/dining room, a fully equipped kitchen, a utility room, and two generously sized bedrooms, both with fitted wardrobes. There are two bathrooms (one en-suite) and a terrace offering breathtaking sea views. The south/west-facing terrace, accessible from both the living/dining room and the main bedroom, offers some of the best views of the African coast and Gibraltar. The apartment is in excellent condition and is being sold fully furnished. The purchase price includes one underground parking space and a storage room. The residential complex includes a paddle tennis court and a beautiful pool area surrounded by greenery. The nearest beach is just a 10-minute walk away, while supermarkets, restaurants, and other amenities are reachable within a short drive. Both Sotogrande and Puerto de la Duquesa are also just a quick drive away.