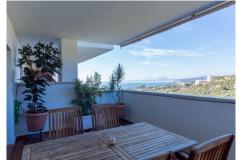

R4851385

Manilva

REF# R4851385 275.000 €

| BEDS | BATHS | BUILT              | TERRACE |
|------|-------|--------------------|---------|
| 2    | 2     | 100 m <sup>2</sup> | 21 m²   |

Beautiful apartment with stunning sea views This property is located in a peaceful, semi-elevated area between La Duquesa and Sotogrande. It features a spacious entrance, a living/dining room, a fully equipped kitchen, a utility room, and two generously sized bedrooms, both with fitted wardrobes. There are two bathrooms (one en-suite) and a terrace offering breathtaking sea views. The south/west-facing terrace, accessible from both the living/dining room and the main bedroom, offers some of the best views of the African coast and Gibraltar. The apartment is in excellent condition and is being sold fully furnished. The purchase price includes one underground parking space and a storage room. The residential complex includes a paddle tennis court and a beautiful pool area surrounded by greenery. The nearest beach is just a 10-minute walk away, while supermarkets, restaurants, and other amenities are reachable within a short drive. Both Sotogrande and Puerto de la Duquesa are also just a quick drive away.