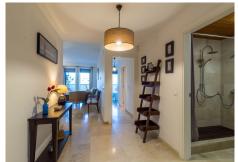

R4851385

Manilva

REF# R4851385 275.000 €

| BEDS | BATHS | BUILT              | TERRACE |
|------|-------|--------------------|---------|
| 2    | 2     | 100 m <sup>2</sup> | 21 m²   |

Beautiful apartment with stunning sea views This property is located in a peaceful, semi-elevated area between La Duquesa and Sotogrande. It features a spacious entrance, a living/dining room, a fully equipped kitchen, a utility room, and two generously sized bedrooms, both with fitted wardrobes. There are two bathrooms (one en-suite) and a terrace offering breathtaking sea views. The south/west-facing terrace, accessible from both the living/dining room and the main bedroom, offers some of the best views of the African coast and Gibraltar. The apartment is in excellent condition and is being sold fully furnished. The purchase price includes one underground parking space and a storage room. The residential complex includes a paddle tennis court and a beautiful pool area surrounded by greenery. The nearest beach is just a 10-minute walk away, while supermarkets, restaurants, and other amenities are reachable within a short drive. Both Sotogrande and Puerto de la Duquesa are also just a quick drive away.