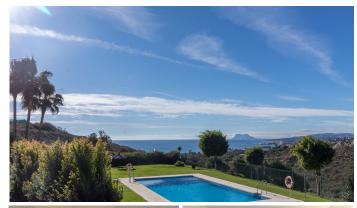

R4851385

Manilva

REF# R4851385 275.000 €

| BEDS | BATHS | BUILT              | TERRACE |
|------|-------|--------------------|---------|
| 2    | 2     | 100 m <sup>2</sup> | 21 m²   |

Beautiful apartment with stunning sea views This property is located in a peaceful, semi-elevated area between La Duquesa and Sotogrande. It features a spacious entrance, a living/dining room, a fully equipped kitchen, a utility room, and two generously sized bedrooms, both with fitted wardrobes. There are two bathrooms (one en-suite) and a terrace offering breathtaking sea views. The south/west-facing terrace, accessible from both the living/dining room and the main bedroom, offers some of the best views of the African coast and Gibraltar. The apartment is in excellent condition and is being sold fully furnished. The purchase price includes one underground parking space and a storage room. The residential complex includes a paddle tennis court and a beautiful pool area surrounded by greenery. The nearest beach is just a 10-minute walk away, while supermarkets, restaurants, and other amenities are reachable within a short drive. Both Sotogrande and Puerto de la Duquesa are also just a quick drive away.