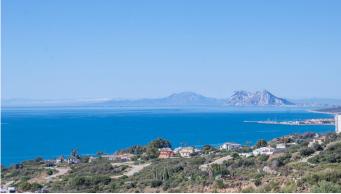

R4851385

Manilva

REF# R4851385 275.000 €

| BEDS | BATHS | BUILT              | TERRACE |
|------|-------|--------------------|---------|
| 2    | 2     | 100 m <sup>2</sup> | 21 m²   |

Beautiful apartment with stunning sea views This property is located in a peaceful, semi-elevated area between La Duquesa and Sotogrande. It features a spacious entrance, a living/dining room, a fully equipped kitchen, a utility room, and two generously sized bedrooms, both with fitted wardrobes. There are two bathrooms (one en-suite) and a terrace offering breathtaking sea views. The south/west-facing terrace, accessible from both the living/dining room and the main bedroom, offers some of the best views of the African coast and Gibraltar. The apartment is in excellent condition and is being sold fully furnished. The purchase price includes one underground parking space and a storage room. The residential complex includes a paddle tennis court and a beautiful pool area surrounded by greenery. The nearest beach is just a 10-minute walk away, while supermarkets, restaurants, and other amenities are reachable within a short drive. Both Sotogrande and Puerto de la Duquesa are also just a quick drive away.