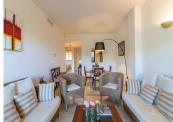

R4851385

Manilva

REF# R4851385 275.000 €

| BEDS | BATHS | BUILT              | TERRACE |
|------|-------|--------------------|---------|
| 2    | 2     | 100 m <sup>2</sup> | 21 m²   |

Beautiful apartment with stunning sea views This property is located in a peaceful, semi-elevated area between La Duquesa and Sotogrande. It features a spacious entrance, a living/dining room, a fully equipped kitchen, a utility room, and two generously sized bedrooms, both with fitted wardrobes. There are two bathrooms (one en-suite) and a terrace offering breathtaking sea views. The south/west-facing terrace, accessible from both the living/dining room and the main bedroom, offers some of the best views of the African coast and Gibraltar. The apartment is in excellent condition and is being sold fully furnished. The purchase price includes one underground parking space and a storage room. The residential complex includes a paddle tennis court and a beautiful pool area surrounded by greenery. The nearest beach is just a 10-minute walk away, while supermarkets, restaurants, and other amenities are reachable within a short drive. Both Sotogrande and Puerto de la Duquesa are also just a quick drive away.