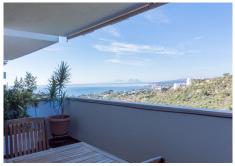

R4851385

Manilva

REF# R4851385 275.000 €

| BEDS | BATHS | BUILT              | TERRACE |
|------|-------|--------------------|---------|
| 2    | 2     | 100 m <sup>2</sup> | 21 m²   |

Beautiful apartment with stunning sea views This property is located in a peaceful, semi-elevated area between La Duquesa and Sotogrande. It features a spacious entrance, a living/dining room, a fully equipped kitchen, a utility room, and two generously sized bedrooms, both with fitted wardrobes. There are two bathrooms (one en-suite) and a terrace offering breathtaking sea views. The south/west-facing terrace, accessible from both the living/dining room and the main bedroom, offers some of the best views of the African coast and Gibraltar. The apartment is in excellent condition and is being sold fully furnished. The purchase price includes one underground parking space and a storage room. The residential complex includes a paddle tennis court and a beautiful pool area surrounded by greenery. The nearest beach is just a 10-minute walk away, while supermarkets, restaurants, and other amenities are reachable within a short drive. Both Sotogrande and Puerto de la Duquesa are also just a quick drive away.