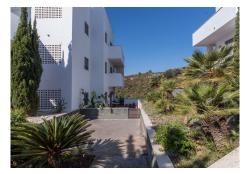

R4851385

Manilva

REF# R4851385 275.000 €

| BEDS | BATHS | BUILT              | TERRACE |
|------|-------|--------------------|---------|
| 2    | 2     | 100 m <sup>2</sup> | 21 m²   |

Beautiful apartment with stunning sea views This property is located in a peaceful, semi-elevated area between La Duquesa and Sotogrande. It features a spacious entrance, a living/dining room, a fully equipped kitchen, a utility room, and two generously sized bedrooms, both with fitted wardrobes. There are two bathrooms (one en-suite) and a terrace offering breathtaking sea views. The south/west-facing terrace, accessible from both the living/dining room and the main bedroom, offers some of the best views of the African coast and Gibraltar. The apartment is in excellent condition and is being sold fully furnished. The purchase price includes one underground parking space and a storage room. The residential complex includes a paddle tennis court and a beautiful pool area surrounded by greenery. The nearest beach is just a 10-minute walk away, while supermarkets, restaurants, and other amenities are reachable within a short drive. Both Sotogrande and Puerto de la Duquesa are also just a quick drive away.