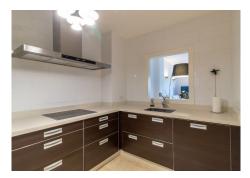

R4851385

Manilva

REF# R4851385 275.000 €

| BEDS | BATHS | BUILT              | TERRACE |
|------|-------|--------------------|---------|
| 2    | 2     | 100 m <sup>2</sup> | 21 m²   |

Beautiful apartment with stunning sea views This property is located in a peaceful, semi-elevated area between La Duquesa and Sotogrande. It features a spacious entrance, a living/dining room, a fully equipped kitchen, a utility room, and two generously sized bedrooms, both with fitted wardrobes. There are two bathrooms (one en-suite) and a terrace offering breathtaking sea views. The south/west-facing terrace, accessible from both the living/dining room and the main bedroom, offers some of the best views of the African coast and Gibraltar. The apartment is in excellent condition and is being sold fully furnished. The purchase price includes one underground parking space and a storage room. The residential complex includes a paddle tennis court and a beautiful pool area surrounded by greenery. The nearest beach is just a 10-minute walk away, while supermarkets, restaurants, and other amenities are reachable within a short drive. Both Sotogrande and Puerto de la Duquesa are also just a quick drive away.