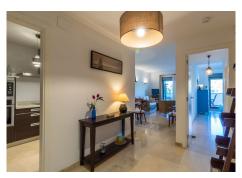

R4851385

Manilva

REF# R4851385 275.000 €

| BEDS | BATHS | BUILT              | TERRACE |
|------|-------|--------------------|---------|
| 2    | 2     | 100 m <sup>2</sup> | 21 m²   |

Beautiful apartment with stunning sea views This property is located in a peaceful, semi-elevated area between La Duquesa and Sotogrande. It features a spacious entrance, a living/dining room, a fully equipped kitchen, a utility room, and two generously sized bedrooms, both with fitted wardrobes. There are two bathrooms (one en-suite) and a terrace offering breathtaking sea views. The south/west-facing terrace, accessible from both the living/dining room and the main bedroom, offers some of the best views of the African coast and Gibraltar. The apartment is in excellent condition and is being sold fully furnished. The purchase price includes one underground parking space and a storage room. The residential complex includes a paddle tennis court and a beautiful pool area surrounded by greenery. The nearest beach is just a 10-minute walk away, while supermarkets, restaurants, and other amenities are reachable within a short drive. Both Sotogrande and Puerto de la Duquesa are also just a quick drive away.