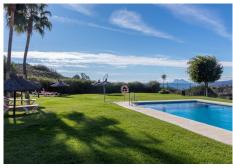

R4851385

Manilva

REF# R4851385 275.000 €

| BEDS | BATHS | BUILT              | TERRACE |
|------|-------|--------------------|---------|
| 2    | 2     | 100 m <sup>2</sup> | 21 m²   |

Beautiful apartment with stunning sea views This property is located in a peaceful, semi-elevated area between La Duquesa and Sotogrande. It features a spacious entrance, a living/dining room, a fully equipped kitchen, a utility room, and two generously sized bedrooms, both with fitted wardrobes. There are two bathrooms (one en-suite) and a terrace offering breathtaking sea views. The south/west-facing terrace, accessible from both the living/dining room and the main bedroom, offers some of the best views of the African coast and Gibraltar. The apartment is in excellent condition and is being sold fully furnished. The purchase price includes one underground parking space and a storage room. The residential complex includes a paddle tennis court and a beautiful pool area surrounded by greenery. The nearest beach is just a 10-minute walk away, while supermarkets, restaurants, and other amenities are reachable within a short drive. Both Sotogrande and Puerto de la Duquesa are also just a quick drive away.