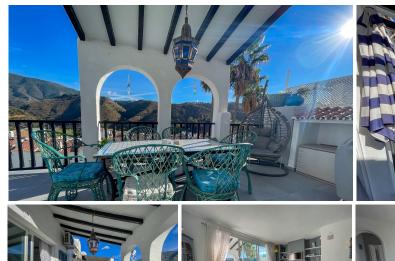

R4851280

Benahavís

REF# R4851280 270.000 €

| BEDS | BATHS | BUILT              | TERRACE |
|------|-------|--------------------|---------|
| 2    | 1     | 100 m <sup>2</sup> | 20 m²   |

Stunning 2bed 1 bath apartment located in the center of Benahavis village in Urb. Las Lomas. This recently renovated apartment consists of an open plan kitchen and living room area with direct access to a magnificient large terrace with stunning views. Enjoy the benefits of being located in the center of Benahavis but on an elevated position within the village away from the busy streets. Community swimming pool within the complex. High rental profitability in short term lets with a vast amount of recurring clients. Street parking - No lift.