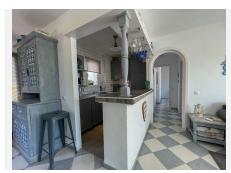

R4851280

Benahavís

REF# R4851280 270.000 €

| BEDS | BATHS | BUILT              | TERRACE |
|------|-------|--------------------|---------|
| 2    | 1     | 100 m <sup>2</sup> | 20 m²   |

Stunning 2bed 1 bath apartment located in the center of Benahavis village in Urb. Las Lomas. This recently renovated apartment consists of an open plan kitchen and living room area with direct access to a magnificient large terrace with stunning views. Enjoy the benefits of being located in the center of Benahavis but on an elevated position within the village away from the busy streets. Community swimming pool within the complex. High rental profitability in short term lets with a vast amount of recurring clients. Street parking - No lift.