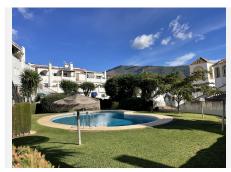

R4851280

Benahavís

REF# R4851280 270.000 €

| BEDS | BATHS | BUILT              | TERRACE |
|------|-------|--------------------|---------|
| 2    | 1     | 100 m <sup>2</sup> | 20 m²   |

Stunning 2bed 1 bath apartment located in the center of Benahavis village in Urb. Las Lomas. This recently renovated apartment consists of an open plan kitchen and living room area with direct access to a magnificient large terrace with stunning views. Enjoy the benefits of being located in the center of Benahavis but on an elevated position within the village away from the busy streets. Community swimming pool within the complex. High rental profitability in short term lets with a vast amount of recurring clients. Street parking - No lift.