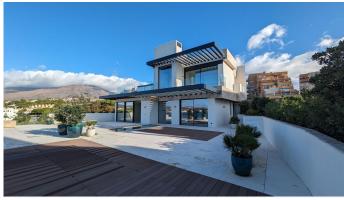

## R4851256

Estepona

REF# R4851256 5.000.000 €

| BEDS | BATHS | BUILT              | TERRACE |
|------|-------|--------------------|---------|
| 3    | 4     | 203 m <sup>2</sup> | 344 m²  |

Exclusive seafront apartment located by the popular beach of Playa del Cristo, a beautiful bay in Estepona on the Costa del Sol. These stunning homes have the size, luxury and finishings of a villa and the most incredible panoramic views of the Mediterranean Sea. Luxurious three bedroom penthouse duplex for sale in this exclusive seafront resort offers a contemporary design, ample interior spaces with views out into the Mediterranean through enormous windows, and extensive terraces with private pools. The use of highquality materials and cutting-edge technology make this development a real gem. All the homes come with at least two large garage spaces and one storeroom. This promotion has beautiful communal areas and lush gardens, including infinity outdoor and indoor pools, a full spa, sauna and fully equipped gym to enjoy all year round. There is direct access to the beach, one of the key benefits of living in a beachfront development on the Costa del Sol. The resort is located in one of the most beautiful beaches of Estepona. Just a few minutes' walk from the marina, the town centre, with excellent connections to Marbella, Puerto Banus, La Duquesa, Sotogrande and the airports of Malaga and Gibraltar. Estepona, the town of thousand flowers, combines a rich cultural legacy and the traditional air of an old fishing village with a cosmopolitan feel. There is no shortage of golf courses nearby with 10 in the area. On top of this, Estepona has more than 20 km of beaches with plenty of bars, restaurants, and water sports.v