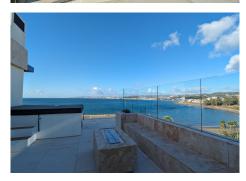

## R4851256

Estepona

REF# R4851256 5.000.000 €

| BEDS | BATHS | BUILT              | TERRACE |
|------|-------|--------------------|---------|
| 3    | 4     | 203 m <sup>2</sup> | 344 m²  |

Exclusive seafront apartment located by the popular beach of Playa del Cristo, a beautiful bay in Estepona on the Costa del Sol. These stunning homes have the size, luxury and finishings of a villa and the most incredible panoramic views of the Mediterranean Sea. Luxurious three bedroom penthouse duplex for sale in this exclusive seafront resort offers a contemporary design, ample interior spaces with views out into the Mediterranean through enormous windows, and extensive terraces with private pools. The use of highquality materials and cutting-edge technology make this development a real gem. All the homes come with at least two large garage spaces and one storeroom. This promotion has beautiful communal areas and lush gardens, including infinity outdoor and indoor pools, a full spa, sauna and fully equipped gym to enjoy all year round. There is direct access to the beach, one of the key benefits of living in a beachfront development on the Costa del Sol. The resort is located in one of the most beautiful beaches of Estepona. Just a few minutes' walk from the marina, the town centre, with excellent connections to Marbella, Puerto Banus, La Duquesa, Sotogrande and the airports of Malaga and Gibraltar. Estepona, the town of thousand flowers, combines a rich cultural legacy and the traditional air of an old fishing village with a cosmopolitan feel. There is no shortage of golf courses nearby with 10 in the area. On top of this, Estepona has more than 20 km of beaches with plenty of bars, restaurants, and water sports.v