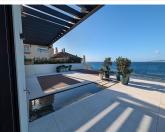

## R4851256

Estepona

REF# R4851256 5.000.000 €

| BEDS | BATHS | BUILT              | TERRACE |
|------|-------|--------------------|---------|
| 3    | 4     | 203 m <sup>2</sup> | 344 m²  |

Exclusive seafront apartment located by the popular beach of Playa del Cristo, a beautiful bay in Estepona on the Costa del Sol. These stunning homes have the size, luxury and finishings of a villa and the most incredible panoramic views of the Mediterranean Sea. Luxurious three bedroom penthouse duplex for sale in this exclusive seafront resort offers a contemporary design, ample interior spaces with views out into the Mediterranean through enormous windows, and extensive terraces with private pools. The use of highquality materials and cutting-edge technology make this development a real gem. All the homes come with at least two large garage spaces and one storeroom. This promotion has beautiful communal areas and lush gardens, including infinity outdoor and indoor pools, a full spa, sauna and fully equipped gym to enjoy all year round. There is direct access to the beach, one of the key benefits of living in a beachfront development on the Costa del Sol. The resort is located in one of the most beautiful beaches of Estepona. Just a few minutes' walk from the marina, the town centre, with excellent connections to Marbella, Puerto Banus, La Duquesa, Sotogrande and the airports of Malaga and Gibraltar. Estepona, the town of thousand flowers, combines a rich cultural legacy and the traditional air of an old fishing village with a cosmopolitan feel. There is no shortage of golf courses nearby with 10 in the area. On top of this, Estepona has more than 20 km of beaches with plenty of bars, restaurants, and water sports.v