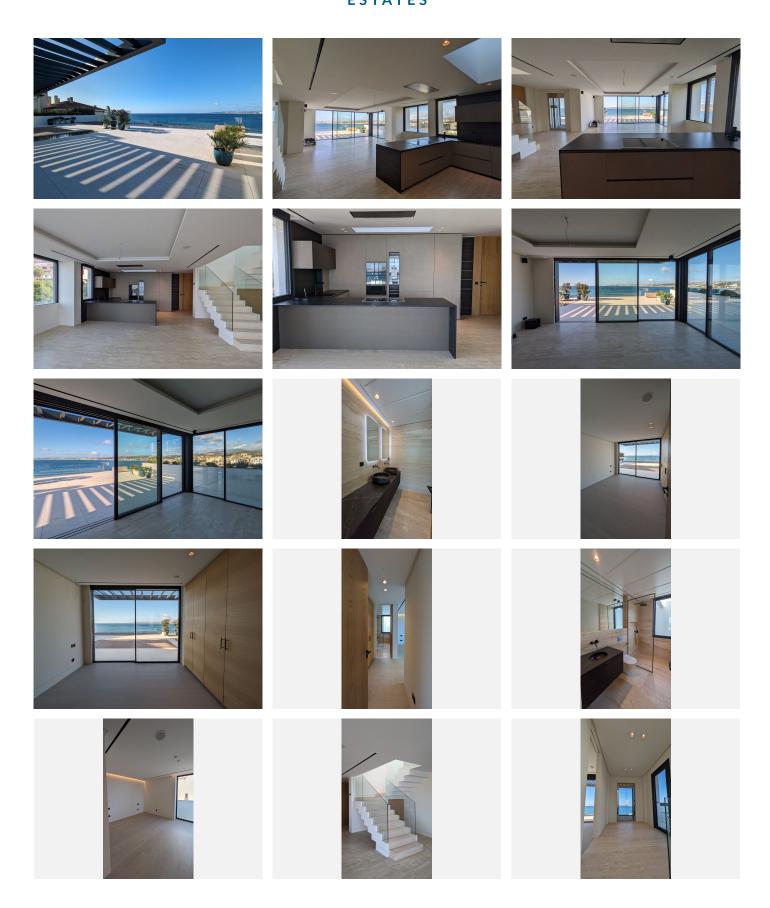

## R4851256

Estepona

REF# R4851256 5.000.000 €

| BEDS | BATHS | BUILT              | TERRACE |
|------|-------|--------------------|---------|
| 3    | 4     | 203 m <sup>2</sup> | 344 m²  |

Exclusive seafront apartment located by the popular beach of Playa del Cristo, a beautiful bay in Estepona on the Costa del Sol. These stunning homes have the size, luxury and finishings of a villa and the most incredible panoramic views of the Mediterranean Sea. Luxurious three bedroom penthouse duplex for sale in this exclusive seafront resort offers a contemporary design, ample interior spaces with views out into the Mediterranean through enormous windows, and extensive terraces with private pools. The use of highquality materials and cutting-edge technology make this development a real gem. All the homes come with at least two large garage spaces and one storeroom. This promotion has beautiful communal areas and lush gardens, including infinity outdoor and indoor pools, a full spa, sauna and fully equipped gym to enjoy all year round. There is direct access to the beach, one of the key benefits of living in a beachfront development on the Costa del Sol. The resort is located in one of the most beautiful beaches of Estepona. Just a few minutes' walk from the marina, the town centre, with excellent connections to Marbella, Puerto Banus, La Duquesa, Sotogrande and the airports of Malaga and Gibraltar. Estepona, the town of thousand flowers, combines a rich cultural legacy and the traditional air of an old fishing village with a cosmopolitan feel. There is no shortage of golf courses nearby with 10 in the area. On top of this, Estepona has more than 20 km of beaches with plenty of bars, restaurants, and water sports.v