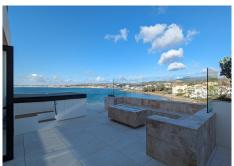

## R4851256

Estepona

REF# R4851256 5.000.000 €

| BEDS | BATHS | BUILT              | TERRACE |
|------|-------|--------------------|---------|
| 3    | 4     | 203 m <sup>2</sup> | 344 m²  |

Exclusive seafront apartment located by the popular beach of Playa del Cristo, a beautiful bay in Estepona on the Costa del Sol. These stunning homes have the size, luxury and finishings of a villa and the most incredible panoramic views of the Mediterranean Sea. Luxurious three bedroom penthouse duplex for sale in this exclusive seafront resort offers a contemporary design, ample interior spaces with views out into the Mediterranean through enormous windows, and extensive terraces with private pools. The use of highquality materials and cutting-edge technology make this development a real gem. All the homes come with at least two large garage spaces and one storeroom. This promotion has beautiful communal areas and lush gardens, including infinity outdoor and indoor pools, a full spa, sauna and fully equipped gym to enjoy all year round. There is direct access to the beach, one of the key benefits of living in a beachfront development on the Costa del Sol. The resort is located in one of the most beautiful beaches of Estepona. Just a few minutes' walk from the marina, the town centre, with excellent connections to Marbella, Puerto Banus, La Duquesa, Sotogrande and the airports of Malaga and Gibraltar. Estepona, the town of thousand flowers, combines a rich cultural legacy and the traditional air of an old fishing village with a cosmopolitan feel. There is no shortage of golf courses nearby with 10 in the area. On top of this, Estepona has more than 20 km of beaches with plenty of bars, restaurants, and water sports.v