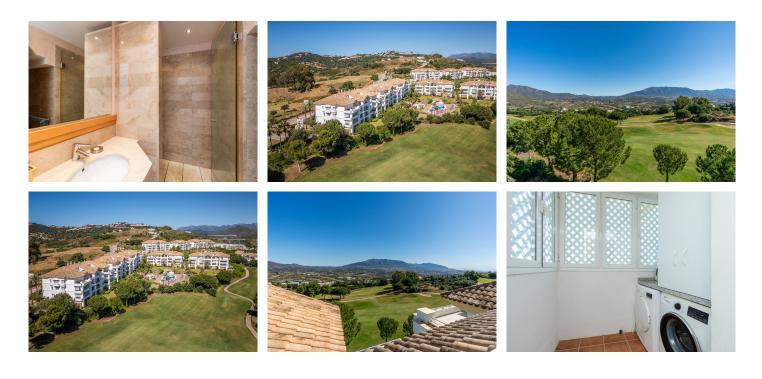

#### REF# R4851244 589.500 €

| BEDS | BATHS | BUILT  | TERRACE |
|------|-------|--------|---------|
| 3    | 3     | 184 m² | 40 m²   |

Located in the exclusive area of La Cala Golf (Mijás), this elegant penthouse features views galore, from the fairways to the mountains to the sea and twinkling lights in the distance. This privileged double fairway location sits on one of the three La Cala Golf courses, and is just minutes by car from the desirable sandy beaches of the cove of Mijás, Fuengirola, and Marbella. The Duplex penthouse boasts high ceilings and three full bedrooms and three bathrooms distributed as follows: The ground floor consists of a large living room, dining area, a separate kitchen with a laundry room, the first of two large master bedrooms, each ensuite, plus 3rd double bedroom and guest shower room, plus double terrace. The upper floor features the second master bedroom with en-suite bathroom, dressing room and private terrace. This penthouse is in immaculate condition, newly painted inside and out, with new furnishings included, plus covered parking space and large storage room. Established within an exclusive gated urbanization with gardens and a communal pool and separate children's pool. This is truly the ideal property for clients who want to enjoy a large quality property with top notch amenities and beautiful views in all directions. The La Cala Golf Resort has been recently voted "Spain's Golf Resort of the Year 2024" by the International Association of Golf Tour Operators, featuring 3 Championship courses, Golf Academy and driving range, world class spa, tennis, Padel and squash, plus gym and 3 exceptional restaurants and bars (additional fees for the Club facilities +34 951 123 083 | +44 (0)330 179 8687 | info@idiliqestates.com Local 28, Edificio D, Centro de Negocios Puerta de Banús, N-340, Km 175, 29660 Nueva Andlaucia