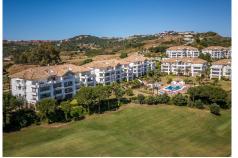

#### REF# R4851244 589.500 €

| BEDS | BATHS | BUILT  | TERRACE |
|------|-------|--------|---------|
| 3    | 3     | 184 m² | 40 m²   |

Located in the exclusive area of La Cala Golf (Mijás), this elegant penthouse features views galore, from the fairways to the mountains to the sea and twinkling lights in the distance. This privileged double fairway location sits on one of the three La Cala Golf courses, and is just minutes by car from the desirable sandy beaches of the cove of Mijás, Fuengirola, and Marbella. The Duplex penthouse boasts high ceilings and three full bedrooms and three bathrooms distributed as follows: The ground floor consists of a large living room, dining area, a separate kitchen with a laundry room, the first of two large master bedrooms, each ensuite, plus 3rd double bedroom and guest shower room, plus double terrace. The upper floor features the second master bedroom with en-suite bathroom, dressing room and private terrace. This penthouse is in immaculate condition, newly painted inside and out, with new furnishings included, plus covered parking space and large storage room. Established within an exclusive gated urbanization with gardens and a communal pool and separate children's pool. This is truly the ideal property for clients who want to enjoy a large quality property with top notch amenities and beautiful views in all directions. The La Cala Golf Resort has been recently voted "Spain's Golf Resort of the Year 2024" by the International Association of Golf Tour Operators, featuring 3 Championship courses, Golf Academy and driving range, world class spa, tennis, Padel and squash, plus gym and 3 exceptional restaurants and bars (additional fees for the Club facilities +34 951 123 083 | +44 (0)330 179 8687 | info@idiliqestates.com Local 28, Edificio D, Centro de Negocios Puerta de Banús, N-340, Km 175, 29660 Nueva Andlaucia