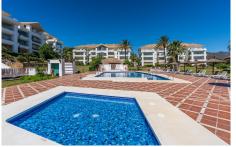

#### REF# R4851244 589.500 €

| BEDS | BATHS | BUILT  | TERRACE |
|------|-------|--------|---------|
| 3    | 3     | 184 m² | 40 m²   |

Located in the exclusive area of La Cala Golf (Mijás), this elegant penthouse features views galore, from the fairways to the mountains to the sea and twinkling lights in the distance. This privileged double fairway location sits on one of the three La Cala Golf courses, and is just minutes by car from the desirable sandy beaches of the cove of Mijás, Fuengirola, and Marbella. The Duplex penthouse boasts high ceilings and three full bedrooms and three bathrooms distributed as follows: The ground floor consists of a large living room, dining area, a separate kitchen with a laundry room, the first of two large master bedrooms, each ensuite, plus 3rd double bedroom and guest shower room, plus double terrace. The upper floor features the second master bedroom with en-suite bathroom, dressing room and private terrace. This penthouse is in immaculate condition, newly painted inside and out, with new furnishings included, plus covered parking space and large storage room. Established within an exclusive gated urbanization with gardens and a communal pool and separate children's pool. This is truly the ideal property for clients who want to enjoy a large quality property with top notch amenities and beautiful views in all directions. The La Cala Golf Resort has been recently voted "Spain's Golf Resort of the Year 2024" by the International Association of Golf Tour Operators, featuring 3 Championship courses, Golf Academy and driving range, world class spa, tennis, Padel and squash, plus gym and 3 exceptional restaurants and bars (additional fees for the Club facilities +34 951 123 083 | +44 (0)330 179 8687 | info@idiliqestates.com Local 28, Edificio D, Centro de Negocios Puerta de Banús, N-340, Km 175, 29660 Nueva Andlaucia