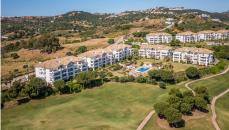

#### REF# R4851244 589.500 €

| BEDS | BATHS | BUILT  | TERRACE |
|------|-------|--------|---------|
| 3    | 3     | 184 m² | 40 m²   |

Located in the exclusive area of La Cala Golf (Mijás), this elegant penthouse features views galore, from the fairways to the mountains to the sea and twinkling lights in the distance. This privileged double fairway location sits on one of the three La Cala Golf courses, and is just minutes by car from the desirable sandy beaches of the cove of Mijás, Fuengirola, and Marbella. The Duplex penthouse boasts high ceilings and three full bedrooms and three bathrooms distributed as follows: The ground floor consists of a large living room, dining area, a separate kitchen with a laundry room, the first of two large master bedrooms, each ensuite, plus 3rd double bedroom and guest shower room, plus double terrace. The upper floor features the second master bedroom with en-suite bathroom, dressing room and private terrace. This penthouse is in immaculate condition, newly painted inside and out, with new furnishings included, plus covered parking space and large storage room. Established within an exclusive gated urbanization with gardens and a communal pool and separate children's pool. This is truly the ideal property for clients who want to enjoy a large quality property with top notch amenities and beautiful views in all directions. The La Cala Golf Resort has been recently voted "Spain's Golf Resort of the Year 2024" by the International Association of Golf Tour Operators, featuring 3 Championship courses, Golf Academy and driving range, world class spa, tennis, Padel and squash, plus gym and 3 exceptional restaurants and bars (additional fees for the Club facilities +34 951 123 083 | +44 (0)330 179 8687 | info@idiliqestates.com Local 28, Edificio D, Centro de Negocios Puerta de Banús, N-340, Km 175, 29660 Nueva Andlaucia