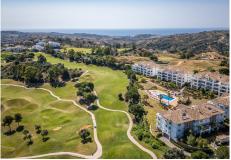

#### REF# R4851244 589.500 €

| BEDS | BATHS | BUILT  | TERRACE |
|------|-------|--------|---------|
| 3    | 3     | 184 m² | 40 m²   |

Located in the exclusive area of La Cala Golf (Mijás), this elegant penthouse features views galore, from the fairways to the mountains to the sea and twinkling lights in the distance. This privileged double fairway location sits on one of the three La Cala Golf courses, and is just minutes by car from the desirable sandy beaches of the cove of Mijás, Fuengirola, and Marbella. The Duplex penthouse boasts high ceilings and three full bedrooms and three bathrooms distributed as follows: The ground floor consists of a large living room, dining area, a separate kitchen with a laundry room, the first of two large master bedrooms, each ensuite, plus 3rd double bedroom and guest shower room, plus double terrace. The upper floor features the second master bedroom with en-suite bathroom, dressing room and private terrace. This penthouse is in immaculate condition, newly painted inside and out, with new furnishings included, plus covered parking space and large storage room. Established within an exclusive gated urbanization with gardens and a communal pool and separate children's pool. This is truly the ideal property for clients who want to enjoy a large quality property with top notch amenities and beautiful views in all directions. The La Cala Golf Resort has been recently voted "Spain's Golf Resort of the Year 2024" by the International Association of Golf Tour Operators, featuring 3 Championship courses, Golf Academy and driving range, world class spa, tennis, Padel and squash, plus gym and 3 exceptional restaurants and bars (additional fees for the Club facilities +34 951 123 083 | +44 (0)330 179 8687 | info@idiliqestates.com Local 28, Edificio D, Centro de Negocios Puerta de Banús, N-340, Km 175, 29660 Nueva Andlaucia