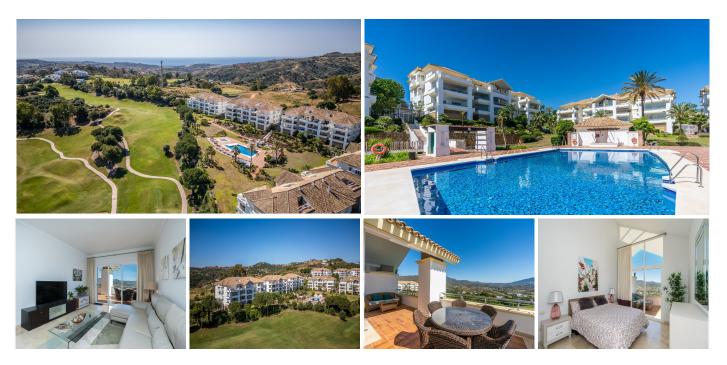

#### REF# R4851244 589.500 €

| BEDS | BATHS | BUILT  | TERRACE |
|------|-------|--------|---------|
| 3    | 3     | 184 m² | 40 m²   |

Located in the exclusive area of La Cala Golf (Mijás), this elegant penthouse features views galore, from the fairways to the mountains to the sea and twinkling lights in the distance. This privileged double fairway location sits on one of the three La Cala Golf courses, and is just minutes by car from the desirable sandy beaches of the cove of Mijás, Fuengirola, and Marbella. The Duplex penthouse boasts high ceilings and three full bedrooms and three bathrooms distributed as follows: The ground floor consists of a large living room, dining area, a separate kitchen with a laundry room, the first of two large master bedrooms, each ensuite, plus 3rd double bedroom and guest shower room, plus double terrace. The upper floor features the second master bedroom with en-suite bathroom, dressing room and private terrace. This penthouse is in immaculate condition, newly painted inside and out, with new furnishings included, plus covered parking space and large storage room. Established within an exclusive gated urbanization with gardens and a communal pool and separate children's pool. This is truly the ideal property for clients who want to enjoy a large quality property with top notch amenities and beautiful views in all directions. The La Cala Golf Resort has been recently voted "Spain's Golf Resort of the Year 2024" by the International Association of Golf Tour Operators, featuring 3 Championship courses, Golf Academy and driving range, world class spa, tennis, Padel and squash, plus gym and 3 exceptional restaurants and bars (additional fees for the Club facilities +34 951 123 083 | +44 (0)330 179 8687 | info@idiliqestates.com Local 28, Edificio D, Centro de Negocios Puerta de Banús, N-340, Km 175, 29660 Nueva Andlaucia