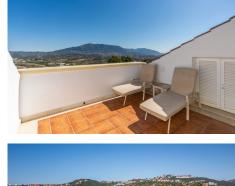

#### REF# R4851244 589.500 €

| BEDS | BATHS | BUILT  | TERRACE |
|------|-------|--------|---------|
| 3    | 3     | 184 m² | 40 m²   |

Located in the exclusive area of La Cala Golf (Mijás), this elegant penthouse features views galore, from the fairways to the mountains to the sea and twinkling lights in the distance. This privileged double fairway location sits on one of the three La Cala Golf courses, and is just minutes by car from the desirable sandy beaches of the cove of Mijás, Fuengirola, and Marbella. The Duplex penthouse boasts high ceilings and three full bedrooms and three bathrooms distributed as follows: The ground floor consists of a large living room, dining area, a separate kitchen with a laundry room, the first of two large master bedrooms, each ensuite, plus 3rd double bedroom and guest shower room, plus double terrace. The upper floor features the second master bedroom with en-suite bathroom, dressing room and private terrace. This penthouse is in immaculate condition, newly painted inside and out, with new furnishings included, plus covered parking space and large storage room. Established within an exclusive gated urbanization with gardens and a communal pool and separate children's pool. This is truly the ideal property for clients who want to enjoy a large quality property with top notch amenities and beautiful views in all directions. The La Cala Golf Resort has been recently voted "Spain's Golf Resort of the Year 2024" by the International Association of Golf Tour Operators, featuring 3 Championship courses, Golf Academy and driving range, world class spa, tennis, Padel and squash, plus gym and 3 exceptional restaurants and bars (additional fees for the Club facilities +34 951 123 083 | +44 (0)330 179 8687 | info@idiliqestates.com Local 28, Edificio D, Centro de Negocios Puerta de Banús, N-340, Km 175, 29660 Nueva Andlaucia