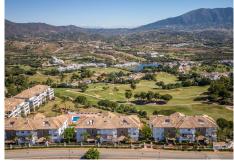

#### REF# R4851244 589.500 €

| BEDS | BATHS | BUILT  | TERRACE |
|------|-------|--------|---------|
| 3    | 3     | 184 m² | 40 m²   |

Located in the exclusive area of La Cala Golf (Mijás), this elegant penthouse features views galore, from the fairways to the mountains to the sea and twinkling lights in the distance. This privileged double fairway location sits on one of the three La Cala Golf courses, and is just minutes by car from the desirable sandy beaches of the cove of Mijás, Fuengirola, and Marbella. The Duplex penthouse boasts high ceilings and three full bedrooms and three bathrooms distributed as follows: The ground floor consists of a large living room, dining area, a separate kitchen with a laundry room, the first of two large master bedrooms, each ensuite, plus 3rd double bedroom and guest shower room, plus double terrace. The upper floor features the second master bedroom with en-suite bathroom, dressing room and private terrace. This penthouse is in immaculate condition, newly painted inside and out, with new furnishings included, plus covered parking space and large storage room. Established within an exclusive gated urbanization with gardens and a communal pool and separate children's pool. This is truly the ideal property for clients who want to enjoy a large quality property with top notch amenities and beautiful views in all directions. The La Cala Golf Resort has been recently voted "Spain's Golf Resort of the Year 2024" by the International Association of Golf Tour Operators, featuring 3 Championship courses, Golf Academy and driving range, world class spa, tennis, Padel and squash, plus gym and 3 exceptional restaurants and bars (additional fees for the Club facilities +34 951 123 083 | +44 (0)330 179 8687 | info@idiliqestates.com Local 28, Edificio D, Centro de Negocios Puerta de Banús, N-340, Km 175, 29660 Nueva Andlaucia