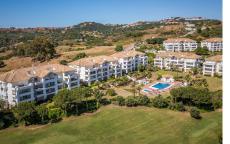

#### REF# R4851244 589.500 €

| BEDS | BATHS | BUILT  | TERRACE |
|------|-------|--------|---------|
| 3    | 3     | 184 m² | 40 m²   |

Located in the exclusive area of La Cala Golf (Mijás), this elegant penthouse features views galore, from the fairways to the mountains to the sea and twinkling lights in the distance. This privileged double fairway location sits on one of the three La Cala Golf courses, and is just minutes by car from the desirable sandy beaches of the cove of Mijás, Fuengirola, and Marbella. The Duplex penthouse boasts high ceilings and three full bedrooms and three bathrooms distributed as follows: The ground floor consists of a large living room, dining area, a separate kitchen with a laundry room, the first of two large master bedrooms, each ensuite, plus 3rd double bedroom and guest shower room, plus double terrace. The upper floor features the second master bedroom with en-suite bathroom, dressing room and private terrace. This penthouse is in immaculate condition, newly painted inside and out, with new furnishings included, plus covered parking space and large storage room. Established within an exclusive gated urbanization with gardens and a communal pool and separate children's pool. This is truly the ideal property for clients who want to enjoy a large quality property with top notch amenities and beautiful views in all directions. The La Cala Golf Resort has been recently voted "Spain's Golf Resort of the Year 2024" by the International Association of Golf Tour Operators, featuring 3 Championship courses, Golf Academy and driving range, world class spa, tennis, Padel and squash, plus gym and 3 exceptional restaurants and bars (additional fees for the Club facilities +34 951 123 083 | +44 (0)330 179 8687 | info@idiliqestates.com Local 28, Edificio D, Centro de Negocios Puerta de Banús, N-340, Km 175, 29660 Nueva Andlaucia