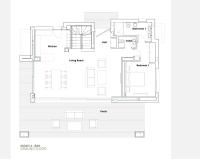

La Finca de Marbella 2 is a natural continuation of the phenomenal success of the La Finca de Marbella project. The new project includes 36 modern luxury villas, each on a separate plot with its own swimming pool. The villas are located on south-western slopes with beautiful sea and mountain views. Most plots offer views of Marbella, the Mediterranean Sea, La Concha mountain, and the famous Puerto Banús. The villa we are offering arguably has the best view in the entire complex. It overlooks the sea, Marbey Bay, and the famous La Concha mountain. The pool is larger than usual, and the villa has 4 bedrooms and a much larger plot than others. In our opinion, this is the best villa in the entire complex with a south-west orientation. Key design elements include spacious open living areas and large windows for maximum natural light and increased space. Full-size windows can be hidden in the walls, connecting indoor and outdoor living areas, allowing you to enjoy Marbella's unique climate throughout the year. The plot is carefully planned and beautifully landscaped, consisting of two parts, with a patio in addition to the main area. There is a large private parking area for three cars. The La Finca de Marbella project is located on the western side of Rio Real - one of Marbella's prestigious residential areas, which is also home to the city's first golf club. It is a quiet residential area surrounded by green slopes, beaches, dunes, and panoramic sea views.