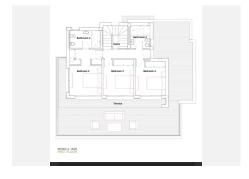

La Finca de Marbella 2 is a natural continuation of the phenomenal success of the La Finca de Marbella project. The new project includes 36 modern luxury villas, each on a separate plot with its own swimming pool. The villas are located on south-western slopes with beautiful sea and mountain views. Most plots offer views of Marbella, the Mediterranean Sea, La Concha mountain, and the famous Puerto Banús. The villa we are offering arguably has the best view in the entire complex. It overlooks the sea, Marbey Bay, and the famous La Concha mountain. The pool is larger than usual, and the villa has 4 bedrooms and a much larger plot than others. In our opinion, this is the best villa in the entire complex with a south-west orientation. Key design elements include spacious open living areas and large windows for maximum natural light and increased space. Full-size windows can be hidden in the walls, connecting indoor and outdoor living areas, allowing you to enjoy Marbella's unique climate throughout the year. The plot is carefully planned and beautifully landscaped, consisting of two parts, with a patio in addition to the main area. There is a large private parking area for three cars. The La Finca de Marbella project is located on the western side of Rio Real - one of Marbella's prestigious residential areas, which is also home to the city's first golf club. It is a quiet residential area surrounded by green slopes, beaches, dunes, and panoramic sea views.