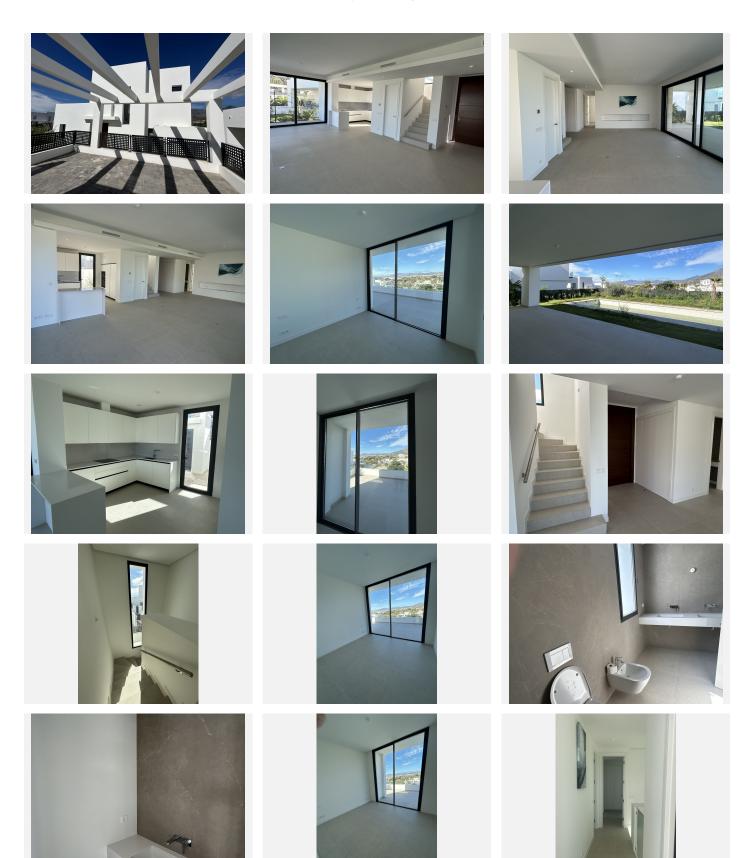

La Finca de Marbella 2 is a natural continuation of the phenomenal success of the La Finca de Marbella project. The new project includes 36 modern luxury villas, each on a separate plot with its own swimming pool. The villas are located on south-western slopes with beautiful sea and mountain views. Most plots offer views of Marbella, the Mediterranean Sea, La Concha mountain, and the famous Puerto Banús. The villa we are offering arguably has the best view in the entire complex. It overlooks the sea, Marbey Bay, and the famous La Concha mountain. The pool is larger than usual, and the villa has 4 bedrooms and a much larger plot than others. In our opinion, this is the best villa in the entire complex with a south-west orientation. Key design elements include spacious open living areas and large windows for maximum natural light and increased space. Full-size windows can be hidden in the walls, connecting indoor and outdoor living areas, allowing you to enjoy Marbella's unique climate throughout the year. The plot is carefully planned and beautifully landscaped, consisting of two parts, with a patio in addition to the main area. There is a large private parking area for three cars. The La Finca de Marbella project is located on the western side of Rio Real - one of Marbella's prestigious residential areas, which is also home to the city's first golf club. It is a quiet residential area surrounded by green slopes, beaches, dunes, and panoramic sea views.