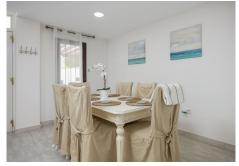

## R4850788 ♥ Nueva Andalucía REF# R4850788 569.000 €

| BEDS | BATHS | BUILT  | TERRACE |
|------|-------|--------|---------|
| 3    | 2     | 155 m² | 20 m²   |

A fully refurnished and spacious apartment located in a popular urbanisation in Nueva Andalucia. The apartment is a duplex ground floor boasting 3 bedrooms and 2 bathrooms, a fully equipped open kitchen and a spacious open plan living area. There is a lovely terrace at the front of the property with space for both a large dining table and BBQ. All bedrooms are upstairs and the master bedroom is ensuite. This complex is within walking distance to the beach, all restaurants and bars in Aloha and Puerto Banus, walking distance to a big Mercadona supermarket and lots of other shops. The complex has 24 hour security and has 2 communal pools, one of which is heated in the winter months. An underground garage space is included in the price as well as all furniture is also included in the price so perfect for rentals.