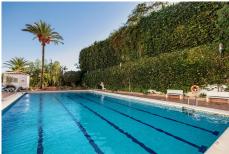

## R4850788 ♥ Nueva Andalucía REF# R4850788 569.000 €

| BEDS | BATHS | BUILT  | TERRACE |
|------|-------|--------|---------|
| 3    | 2     | 155 m² | 20 m²   |

A fully refurnished and spacious apartment located in a popular urbanisation in Nueva Andalucia. The apartment is a duplex ground floor boasting 3 bedrooms and 2 bathrooms, a fully equipped open kitchen and a spacious open plan living area. There is a lovely terrace at the front of the property with space for both a large dining table and BBQ. All bedrooms are upstairs and the master bedroom is ensuite. This complex is within walking distance to the beach, all restaurants and bars in Aloha and Puerto Banus, walking distance to a big Mercadona supermarket and lots of other shops. The complex has 24 hour security and has 2 communal pools, one of which is heated in the winter months. An underground garage space is included in the price as well as all furniture is also included in the price so perfect for rentals.