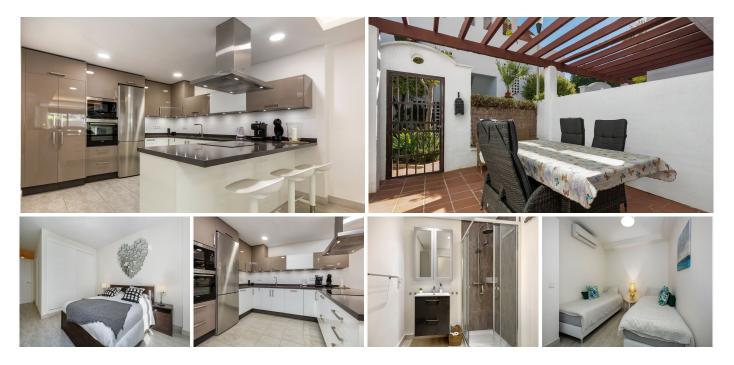

## R4850788 ♥ Nueva Andalucía REF# R4850788 569.000 €

| BEDS | BATHS | BUILT  | TERRACE |
|------|-------|--------|---------|
| 3    | 2     | 155 m² | 20 m²   |

A fully refurnished and spacious apartment located in a popular urbanisation in Nueva Andalucia. The apartment is a duplex ground floor boasting 3 bedrooms and 2 bathrooms, a fully equipped open kitchen and a spacious open plan living area. There is a lovely terrace at the front of the property with space for both a large dining table and BBQ. All bedrooms are upstairs and the master bedroom is ensuite. This complex is within walking distance to the beach, all restaurants and bars in Aloha and Puerto Banus, walking distance to a big Mercadona supermarket and lots of other shops. The complex has 24 hour security and has 2 communal pools, one of which is heated in the winter months. An underground garage space is included in the price as well as all furniture is also included in the price so perfect for rentals.