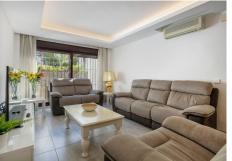

## R4850788 ♥ Nueva Andalucía REF# R4850788 569.000 €

| BEDS | BATHS | BUILT  | TERRACE |
|------|-------|--------|---------|
| 3    | 2     | 155 m² | 20 m²   |

A fully refurnished and spacious apartment located in a popular urbanisation in Nueva Andalucia. The apartment is a duplex ground floor boasting 3 bedrooms and 2 bathrooms, a fully equipped open kitchen and a spacious open plan living area. There is a lovely terrace at the front of the property with space for both a large dining table and BBQ. All bedrooms are upstairs and the master bedroom is ensuite. This complex is within walking distance to the beach, all restaurants and bars in Aloha and Puerto Banus, walking distance to a big Mercadona supermarket and lots of other shops. The complex has 24 hour security and has 2 communal pools, one of which is heated in the winter months. An underground garage space is included in the price as well as all furniture is also included in the price so perfect for rentals.