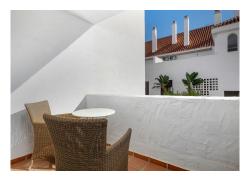

## R4850788 ♥ Nueva Andalucía REF# R4850788 569.000 €

| BEDS | BATHS | BUILT  | TERRACE |
|------|-------|--------|---------|
| 3    | 2     | 155 m² | 20 m²   |

A fully refurnished and spacious apartment located in a popular urbanisation in Nueva Andalucia. The apartment is a duplex ground floor boasting 3 bedrooms and 2 bathrooms, a fully equipped open kitchen and a spacious open plan living area. There is a lovely terrace at the front of the property with space for both a large dining table and BBQ. All bedrooms are upstairs and the master bedroom is ensuite. This complex is within walking distance to the beach, all restaurants and bars in Aloha and Puerto Banus, walking distance to a big Mercadona supermarket and lots of other shops. The complex has 24 hour security and has 2 communal pools, one of which is heated in the winter months. An underground garage space is included in the price as well as all furniture is also included in the price so perfect for rentals.