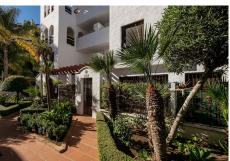

## R4850788 ♥ Nueva Andalucía REF# R4850788 569.000 €

| BEDS | BATHS | BUILT  | TERRACE |
|------|-------|--------|---------|
| 3    | 2     | 155 m² | 20 m²   |

A fully refurnished and spacious apartment located in a popular urbanisation in Nueva Andalucia. The apartment is a duplex ground floor boasting 3 bedrooms and 2 bathrooms, a fully equipped open kitchen and a spacious open plan living area. There is a lovely terrace at the front of the property with space for both a large dining table and BBQ. All bedrooms are upstairs and the master bedroom is ensuite. This complex is within walking distance to the beach, all restaurants and bars in Aloha and Puerto Banus, walking distance to a big Mercadona supermarket and lots of other shops. The complex has 24 hour security and has 2 communal pools, one of which is heated in the winter months. An underground garage space is included in the price as well as all furniture is also included in the price so perfect for rentals.