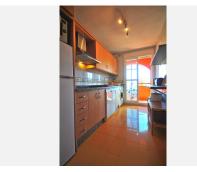

R4850650

Benalmadena

REF# R4850650 295.000 €

| BEDS | BATHS | BUILT | TERRACE |
|------|-------|-------|---------|
| 2    | 1     | 81 m² | 66 m²   |

This wonderful penthouse apartment is arranged over two floors. On the first floor there are two bedrooms (each with sea views), a bathroom, kitchen a lounge/diner and a spacious terrace. Decorated to a high standard. On the upper floor, there is an impressive 66 sqm private roof terrace with 360 degree views of the sea and the mountains. It is the perfect place to relax and unwind in the middle of a natural environment. It is located in an urbinisation within walking distance to Benalmádena Pueblo, in a gated community with 24 hour security, close to the mountains, Torrequebrada Golf Course, sea and all transport links. Included in the price is a 33sqm dedicated parking space. It currently has a Tourist Rental License which could be transferred to a new owner, subject to current regulations. The pictures really do not do it justice! Contact us to arrange a viewing. IBI cost: 655 euros/year Basura: 172 euros/year Community Fees: 115 euros/month [IW].