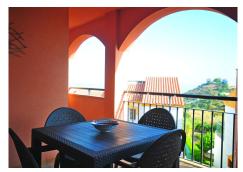

R4850650

Benalmadena

REF# R4850650 295.000 €

| BEDS | BATHS | BUILT | TERRACE |
|------|-------|-------|---------|
| 2    | 1     | 81 m² | 66 m²   |

This wonderful penthouse apartment is arranged over two floors. On the first floor there are two bedrooms (each with sea views), a bathroom, kitchen a lounge/diner and a spacious terrace. Decorated to a high standard. On the upper floor, there is an impressive 66 sqm private roof terrace with 360 degree views of the sea and the mountains. It is the perfect place to relax and unwind in the middle of a natural environment. It is located in an urbinisation within walking distance to Benalmádena Pueblo, in a gated community with 24 hour security, close to the mountains, Torrequebrada Golf Course, sea and all transport links. Included in the price is a 33sqm dedicated parking space. It currently has a Tourist Rental License which could be transferred to a new owner, subject to current regulations. The pictures really do not do it justice! Contact us to arrange a viewing. IBI cost: 655 euros/year Basura: 172 euros/year Community Fees: 115 euros/month [IW].