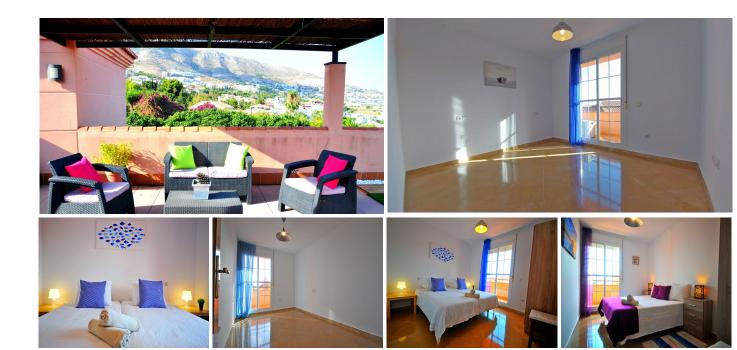

R4850650

Benalmadena

REF# R4850650 295.000 €

| BEDS | BATHS | BUILT | TERRACE |
|------|-------|-------|---------|
| 2    | 1     | 81 m² | 66 m²   |

This wonderful penthouse apartment is arranged over two floors. On the first floor there are two bedrooms (each with sea views), a bathroom, kitchen a lounge/diner and a spacious terrace. Decorated to a high standard. On the upper floor, there is an impressive 66 sqm private roof terrace with 360 degree views of the sea and the mountains. It is the perfect place to relax and unwind in the middle of a natural environment. It is located in an urbinisation within walking distance to Benalmádena Pueblo, in a gated community with 24 hour security, close to the mountains, Torrequebrada Golf Course, sea and all transport links. Included in the price is a 33sqm dedicated parking space. It currently has a Tourist Rental License which could be transferred to a new owner, subject to current regulations. The pictures really do not do it justice! Contact us to arrange a viewing. IBI cost: 655 euros/year Basura: 172 euros/year Community Fees: 115 euros/month [IW].