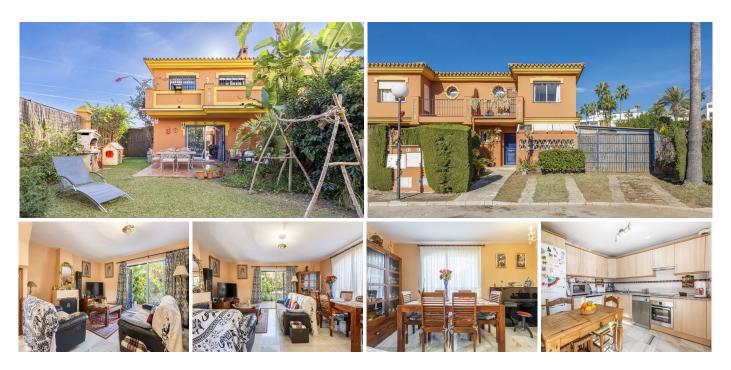

## • Atalaya

REF# R4850620 420.000 €

| BEDS | BATHS | BUILT  | PLOT               | TERRACE |
|------|-------|--------|--------------------|---------|
| 3    | 2.5   | 153 m² | 203 m <sup>2</sup> | 24 m²   |

Lovely 3 bedroom townhouse in the small gated complex of Vistazur in Atalaya. This urbanisation is very well maintained and has a communal pool. As you entered in the house, you will find a good sized kitchen, which could be easily turned into an open plan kitchen over the living room. The living room is spacious and very cozy with its fireplace. From there you will have access to a beautiful garden with the barbecue area. On the first floor, there are three good sized bedrooms. The master bedroom as an ensuite bathroom, fitted wardrobes and a nice south facing terrace. The other two bedrooms shared a terrace overlooking the pretty garden. In terms of parking, there is a garage for one car and 2 outside parking spaces. This urbanization is very well maintained and has a communal swimming pool. This property gots lots of potential to be a perfect family and/or holiday home. Viewings highly recommended.