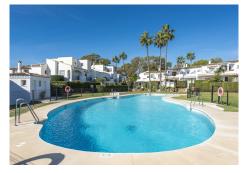

Lovely 3 bedroom townhouse in the small gated complex of Vistazur in Atalaya. This urbanisation is very well maintained and has a communal pool. As you entered in the house, you will find a good sized kitchen, which could be easily turned into an open plan kitchen over the living room. The living room is spacious and very cozy with its fireplace. From there you will have access to a beautiful garden with the barbecue area. On the first floor, there are three good sized bedrooms. The master bedroom as an ensuite bathroom, fitted wardrobes and a nice south facing terrace. The other two bedrooms shared a terrace overlooking the pretty garden. In terms of parking, there is a garage for one car and 2 outside parking spaces. This urbanization is very well maintained and has a communal swimming pool. This property gots lots of potential to be a perfect family and/or holiday home. Viewings highly recommended.