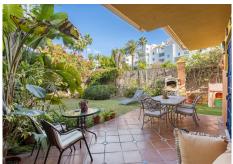

Lovely 3 bedroom townhouse in the small gated complex of Vistazur in Atalaya. This urbanisation is very well maintained and has a communal pool. As you entered in the house, you will find a good sized kitchen, which could be easily turned into an open plan kitchen over the living room. The living room is spacious and very cozy with its fireplace. From there you will have access to a beautiful garden with the barbecue area. On the first floor, there are three good sized bedrooms. The master bedroom as an ensuite bathroom, fitted wardrobes and a nice south facing terrace. The other two bedrooms shared a terrace overlooking the pretty garden. In terms of parking, there is a garage for one car and 2 outside parking spaces. This urbanization is very well maintained and has a communal swimming pool. This property gots lots of potential to be a perfect family and/or holiday home. Viewings highly recommended.