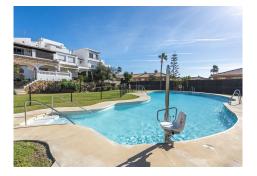

Lovely 3 bedroom townhouse in the small gated complex of Vistazur in Atalaya. This urbanisation is very well maintained and has a communal pool. As you entered in the house, you will find a good sized kitchen, which could be easily turned into an open plan kitchen over the living room. The living room is spacious and very cozy with its fireplace. From there you will have access to a beautiful garden with the barbecue area. On the first floor, there are three good sized bedrooms. The master bedroom as an ensuite bathroom, fitted wardrobes and a nice south facing terrace. The other two bedrooms shared a terrace overlooking the pretty garden. In terms of parking, there is a garage for one car and 2 outside parking spaces. This urbanization is very well maintained and has a communal swimming pool. This property gots lots of potential to be a perfect family and/or holiday home. Viewings highly recommended.