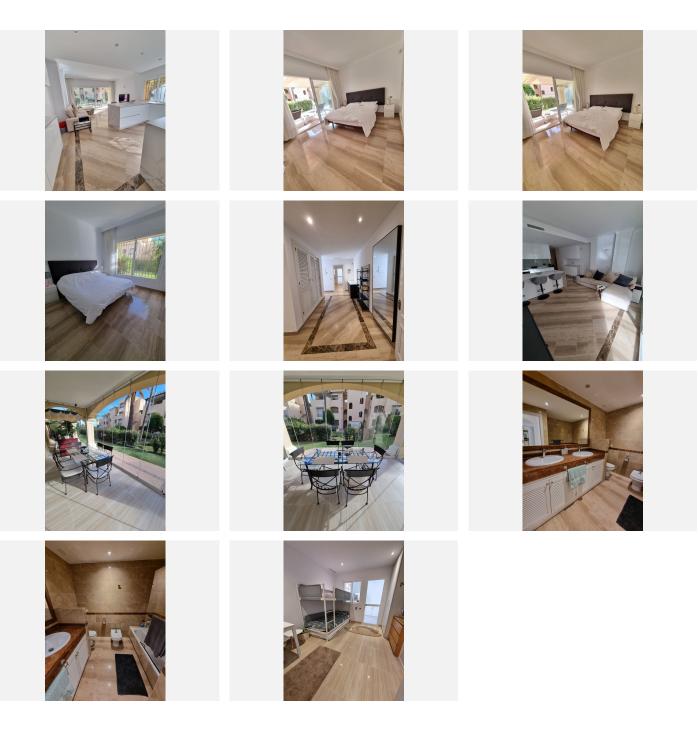

## R4850116

REF# R4850116 675.000 €

| BEDS | BATHS | BUILT  | TERRACE |
|------|-------|--------|---------|
| 3    | 2     | 157 m² | 16 m²   |

Absolutely stunning south facing 2 bedroom converted to a 3 bedroom garden apartment in a much sought after development. The property has been subject to a brand new open plan kitchen with top quality Siemans appliances. Glass curtains in the dining area which add a beautiful and very usable dining space for all rear round enjoyment. The complex benefits from 4 large swimming pools aswell as 2 kids pools, the complex is a very high build quality and has amazing gardens all round. One of the main features of this development is its proximity to all of the amazing restaurants and bars in Elviria as well as easy walking distance to the beautiful beaches. Included in the price is 1 underground parking space.