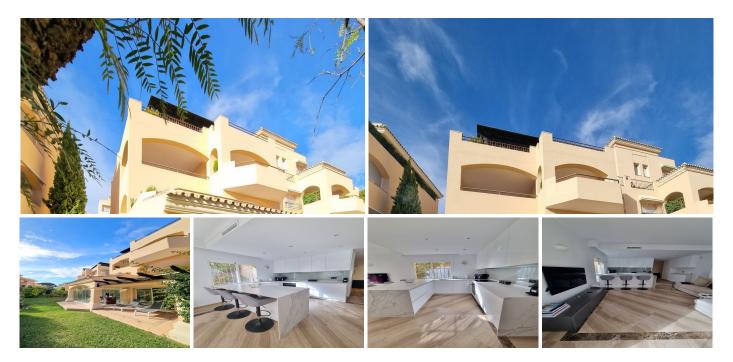

## R4850116

REF# R4850116 675.000 €

| BEDS | BATHS | BUILT  | TERRACE |
|------|-------|--------|---------|
| 3    | 2     | 157 m² | 16 m²   |

Absolutely stunning south facing 2 bedroom converted to a 3 bedroom garden apartment in a much sought after development. The property has been subject to a brand new open plan kitchen with top quality Siemans appliances. Glass curtains in the dining area which add a beautiful and very usable dining space for all rear round enjoyment. The complex benefits from 4 large swimming pools aswell as 2 kids pools, the complex is a very high build quality and has amazing gardens all round. One of the main features of this development is its proximity to all of the amazing restaurants and bars in Elviria as well as easy walking distance to the beautiful beaches. Included in the price is 1 underground parking space.