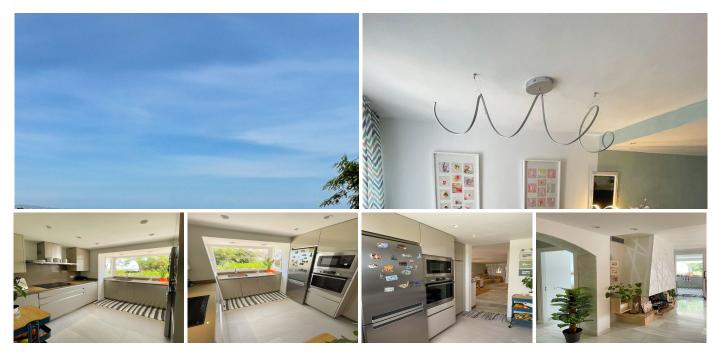

## 

| BEDS | BATHS | BUILT  |
|------|-------|--------|
| 2    | 2     | 116 m² |

Charming Duplex Groundfloor Apartment in El Paraiso Discover the perfect blend of comfort and coastal living with this beautifully renovated 2-bedroom, 2-bathroom duplex ground floor apartment in the sought-after El Paraiso. Enjoy the best of the Mediterranean climate with its south orientation and stunning sea views from your private terraces. Recently renovated, the ground-floor terrace offers the ideal space for relaxing or entertaining, As you enter the upper floor, you'll find a bright bedroom with its own terrace and a bathroom. The lower floor features a second spacious bedroom with terrace access, a fully equipped kitchen, and a sunlit living room that also opens to the terrace, providing easy indoor-outdoor living. This charming home comes fully furnished, ready for you to move in, and includes parking directly in front of the apartment. Located in a tranquil urbanization, you'll enjoy access to a communal swimming pool, landscaped gardens, and sunbeds, perfect for lazy afternoons. For golf enthusiasts, the property is near renowned golf courses, and the beach is less than 2 km away. With pre-installed air conditioning and a fresh, modern feel throughout, this is the ideal property for those seeking a relaxed Costa del Sol lifestyle, whether as a permanent residence or an excellent investment. Don't miss this opportunity to own a piece of paradise!