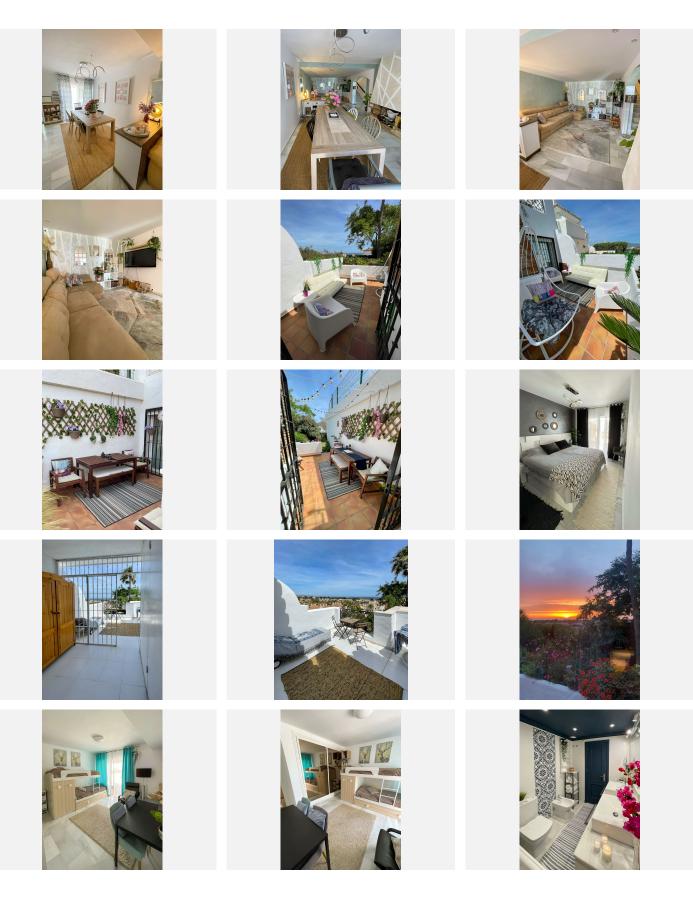

## 

| BEDS | BATHS | BUILT  |
|------|-------|--------|
| 2    | 2     | 116 m² |

Charming Duplex Groundfloor Apartment in El Paraiso Discover the perfect blend of comfort and coastal living with this beautifully renovated 2-bedroom, 2-bathroom duplex ground floor apartment in the sought-after El Paraiso. Enjoy the best of the Mediterranean climate with its south orientation and stunning sea views from your private terraces. Recently renovated, the ground-floor terrace offers the ideal space for relaxing or entertaining, As you enter the upper floor, you'll find a bright bedroom with its own terrace and a bathroom. The lower floor features a second spacious bedroom with terrace access, a fully equipped kitchen, and a sunlit living room that also opens to the terrace, providing easy indoor-outdoor living. This charming home comes fully furnished, ready for you to move in, and includes parking directly in front of the apartment. Located in a tranquil urbanization, you'll enjoy access to a communal swimming pool, landscaped gardens, and sunbeds, perfect for lazy afternoons. For golf enthusiasts, the property is near renowned golf courses, and the beach is less than 2 km away. With pre-installed air conditioning and a fresh, modern feel throughout, this is the ideal property for those seeking a relaxed Costa del Sol lifestyle, whether as a permanent residence or an excellent investment. Don't miss this opportunity to own a piece of paradise!