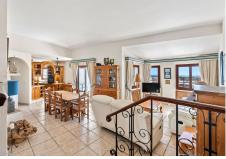

## R4850014 Puerto de Cabopino REF# R4850014 749.000 €

| BEDS | BATHS | BUILT  | TERRACE |
|------|-------|--------|---------|
| 4    | 3     | 148 m² | 55 m²   |

Welcome to this ground floor apartment located in the heart of Cabopino Port, offering a cozy and serene living experience with all essential amenities nearby! The apartment is spacious and offers 4 bedrooms and 3 bathrooms and features an open-plan living and dining area that leads out to a private terrace. This outdoor space offers the perfect spot for relaxation, with views of the lush port of Cabopino and the Mediterranean sea. The kitchen is fully equipped and the property offers a lot of character. Each of the four bedrooms is designed for comfort with enough space for wardrobes. Some rooms may offer views and one of the bedrooms has direct access to a second terrace. The property also offers a spacious patio by the entrance. The apartment benefits from access to a community swimming pool, perfect for leisurely swims or sunbathing by the water. Secure, dedicated parking is also available, making it convenient for residents. With the beach, restaurants, shops, and the marina just outside your door step, this apartment blends the best of coastal living with easy access to local amenities, creating a tranquil yet connected home environment. Welcome!