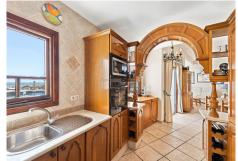

## R4850014 Puerto de Cabopino REF# R4850014 749.000 €

| BEDS | BATHS | BUILT  | TERRACE |
|------|-------|--------|---------|
| 4    | 3     | 148 m² | 55 m²   |

Welcome to this ground floor apartment located in the heart of Cabopino Port, offering a cozy and serene living experience with all essential amenities nearby! The apartment is spacious and offers 4 bedrooms and 3 bathrooms and features an open-plan living and dining area that leads out to a private terrace. This outdoor space offers the perfect spot for relaxation, with views of the lush port of Cabopino and the Mediterranean sea. The kitchen is fully equipped and the property offers a lot of character. Each of the four bedrooms is designed for comfort with enough space for wardrobes. Some rooms may offer views and one of the bedrooms has direct access to a second terrace. The property also offers a spacious patio by the entrance. The apartment benefits from access to a community swimming pool, perfect for leisurely swims or sunbathing by the water. Secure, dedicated parking is also available, making it convenient for residents. With the beach, restaurants, shops, and the marina just outside your door step, this apartment blends the best of coastal living with easy access to local amenities, creating a tranquil yet connected home environment. Welcome!