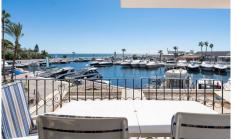

## R4850014 Puerto de Cabopino REF# R4850014 749.000 €

| BEDS | BATHS | BUILT  | TERRACE |
|------|-------|--------|---------|
| 4    | 3     | 148 m² | 55 m²   |

Welcome to this ground floor apartment located in the heart of Cabopino Port, offering a cozy and serene living experience with all essential amenities nearby! The apartment is spacious and offers 4 bedrooms and 3 bathrooms and features an open-plan living and dining area that leads out to a private terrace. This outdoor space offers the perfect spot for relaxation, with views of the lush port of Cabopino and the Mediterranean sea. The kitchen is fully equipped and the property offers a lot of character. Each of the four bedrooms is designed for comfort with enough space for wardrobes. Some rooms may offer views and one of the bedrooms has direct access to a second terrace. The property also offers a spacious patio by the entrance. The apartment benefits from access to a community swimming pool, perfect for leisurely swims or sunbathing by the water. Secure, dedicated parking is also available, making it convenient for residents. With the beach, restaurants, shops, and the marina just outside your door step, this apartment blends the best of coastal living with easy access to local amenities, creating a tranquil yet connected home environment. Welcome!