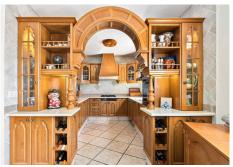

## R4850014 Puerto de Cabopino REF# R4850014 749.000 €

| BEDS | BATHS | BUILT  | TERRACE |
|------|-------|--------|---------|
| 4    | 3     | 148 m² | 55 m²   |

Welcome to this ground floor apartment located in the heart of Cabopino Port, offering a cozy and serene living experience with all essential amenities nearby! The apartment is spacious and offers 4 bedrooms and 3 bathrooms and features an open-plan living and dining area that leads out to a private terrace. This outdoor space offers the perfect spot for relaxation, with views of the lush port of Cabopino and the Mediterranean sea. The kitchen is fully equipped and the property offers a lot of character. Each of the four bedrooms is designed for comfort with enough space for wardrobes. Some rooms may offer views and one of the bedrooms has direct access to a second terrace. The property also offers a spacious patio by the entrance. The apartment benefits from access to a community swimming pool, perfect for leisurely swims or sunbathing by the water. Secure, dedicated parking is also available, making it convenient for residents. With the beach, restaurants, shops, and the marina just outside your door step, this apartment blends the best of coastal living with easy access to local amenities, creating a tranquil yet connected home environment. Welcome!