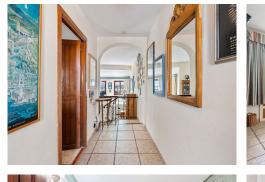

## R4850014 Puerto de Cabopino REF# R4850014 749.000 €

| BEDS | BATHS | BUILT  | TERRACE |
|------|-------|--------|---------|
| 4    | 3     | 148 m² | 55 m²   |

Welcome to this ground floor apartment located in the heart of Cabopino Port, offering a cozy and serene living experience with all essential amenities nearby! The apartment is spacious and offers 4 bedrooms and 3 bathrooms and features an open-plan living and dining area that leads out to a private terrace. This outdoor space offers the perfect spot for relaxation, with views of the lush port of Cabopino and the Mediterranean sea. The kitchen is fully equipped and the property offers a lot of character. Each of the four bedrooms is designed for comfort with enough space for wardrobes. Some rooms may offer views and one of the bedrooms has direct access to a second terrace. The property also offers a spacious patio by the entrance. The apartment benefits from access to a community swimming pool, perfect for leisurely swims or sunbathing by the water. Secure, dedicated parking is also available, making it convenient for residents. With the beach, restaurants, shops, and the marina just outside your door step, this apartment blends the best of coastal living with easy access to local amenities, creating a tranquil yet connected home environment. Welcome!