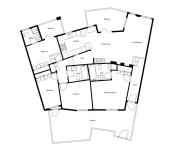

## R4850014 Puerto de Cabopino REF# R4850014 749.000 €

| BEDS | BATHS | BUILT  | TERRACE |
|------|-------|--------|---------|
| 4    | 3     | 148 m² | 55 m²   |

Welcome to this ground floor apartment located in the heart of Cabopino Port, offering a cozy and serene living experience with all essential amenities nearby! The apartment is spacious and offers 4 bedrooms and 3 bathrooms and features an open-plan living and dining area that leads out to a private terrace. This outdoor space offers the perfect spot for relaxation, with views of the lush port of Cabopino and the Mediterranean sea. The kitchen is fully equipped and the property offers a lot of character. Each of the four bedrooms is designed for comfort with enough space for wardrobes. Some rooms may offer views and one of the bedrooms has direct access to a second terrace. The property also offers a spacious patio by the entrance. The apartment benefits from access to a community swimming pool, perfect for leisurely swims or sunbathing by the water. Secure, dedicated parking is also available, making it convenient for residents. With the beach, restaurants, shops, and the marina just outside your door step, this apartment blends the best of coastal living with easy access to local amenities, creating a tranquil yet connected home environment. Welcome!