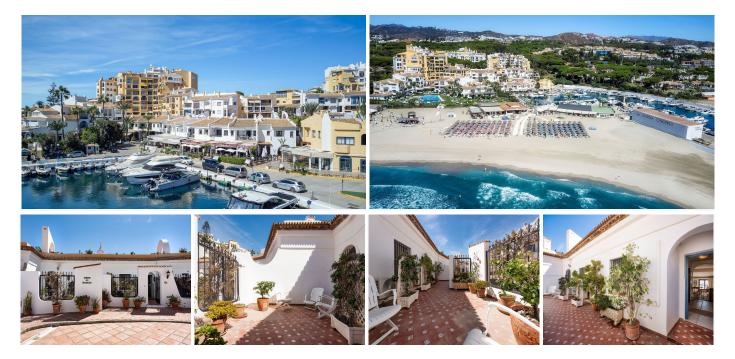

## R4850014 Puerto de Cabopino REF# R4850014 749.000 €

| BEDS | BATHS | BUILT  | TERRACE |
|------|-------|--------|---------|
| 4    | 3     | 148 m² | 55 m²   |

Welcome to this ground floor apartment located in the heart of Cabopino Port, offering a cozy and serene living experience with all essential amenities nearby! The apartment is spacious and offers 4 bedrooms and 3 bathrooms and features an open-plan living and dining area that leads out to a private terrace. This outdoor space offers the perfect spot for relaxation, with views of the lush port of Cabopino and the Mediterranean sea. The kitchen is fully equipped and the property offers a lot of character. Each of the four bedrooms is designed for comfort with enough space for wardrobes. Some rooms may offer views and one of the bedrooms has direct access to a second terrace. The property also offers a spacious patio by the entrance. The apartment benefits from access to a community swimming pool, perfect for leisurely swims or sunbathing by the water. Secure, dedicated parking is also available, making it convenient for residents. With the beach, restaurants, shops, and the marina just outside your door step, this apartment blends the best of coastal living with easy access to local amenities, creating a tranquil yet connected home environment. Welcome!