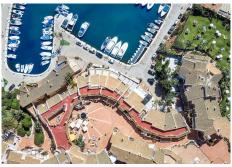

## R4850014 Puerto de Cabopino REF# R4850014 749.000 €

| BEDS | BATHS | BUILT  | TERRACE |
|------|-------|--------|---------|
| 4    | 3     | 148 m² | 55 m²   |

Welcome to this ground floor apartment located in the heart of Cabopino Port, offering a cozy and serene living experience with all essential amenities nearby! The apartment is spacious and offers 4 bedrooms and 3 bathrooms and features an open-plan living and dining area that leads out to a private terrace. This outdoor space offers the perfect spot for relaxation, with views of the lush port of Cabopino and the Mediterranean sea. The kitchen is fully equipped and the property offers a lot of character. Each of the four bedrooms is designed for comfort with enough space for wardrobes. Some rooms may offer views and one of the bedrooms has direct access to a second terrace. The property also offers a spacious patio by the entrance. The apartment benefits from access to a community swimming pool, perfect for leisurely swims or sunbathing by the water. Secure, dedicated parking is also available, making it convenient for residents. With the beach, restaurants, shops, and the marina just outside your door step, this apartment blends the best of coastal living with easy access to local amenities, creating a tranquil yet connected home environment. Welcome!