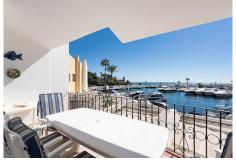

## R4850014 Puerto de Cabopino REF# R4850014 749.000 €

| BEDS | BATHS | BUILT  | TERRACE |
|------|-------|--------|---------|
| 4    | 3     | 148 m² | 55 m²   |

Welcome to this ground floor apartment located in the heart of Cabopino Port, offering a cozy and serene living experience with all essential amenities nearby! The apartment is spacious and offers 4 bedrooms and 3 bathrooms and features an open-plan living and dining area that leads out to a private terrace. This outdoor space offers the perfect spot for relaxation, with views of the lush port of Cabopino and the Mediterranean sea. The kitchen is fully equipped and the property offers a lot of character. Each of the four bedrooms is designed for comfort with enough space for wardrobes. Some rooms may offer views and one of the bedrooms has direct access to a second terrace. The property also offers a spacious patio by the entrance. The apartment benefits from access to a community swimming pool, perfect for leisurely swims or sunbathing by the water. Secure, dedicated parking is also available, making it convenient for residents. With the beach, restaurants, shops, and the marina just outside your door step, this apartment blends the best of coastal living with easy access to local amenities, creating a tranquil yet connected home environment. Welcome!