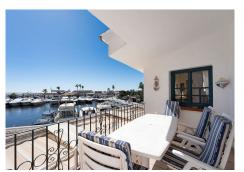

## R4850014 Puerto de Cabopino REF# R4850014 749.000 €

| BEDS | BATHS | BUILT  | TERRACE |
|------|-------|--------|---------|
| 4    | 3     | 148 m² | 55 m²   |

Welcome to this ground floor apartment located in the heart of Cabopino Port, offering a cozy and serene living experience with all essential amenities nearby! The apartment is spacious and offers 4 bedrooms and 3 bathrooms and features an open-plan living and dining area that leads out to a private terrace. This outdoor space offers the perfect spot for relaxation, with views of the lush port of Cabopino and the Mediterranean sea. The kitchen is fully equipped and the property offers a lot of character. Each of the four bedrooms is designed for comfort with enough space for wardrobes. Some rooms may offer views and one of the bedrooms has direct access to a second terrace. The property also offers a spacious patio by the entrance. The apartment benefits from access to a community swimming pool, perfect for leisurely swims or sunbathing by the water. Secure, dedicated parking is also available, making it convenient for residents. With the beach, restaurants, shops, and the marina just outside your door step, this apartment blends the best of coastal living with easy access to local amenities, creating a tranquil yet connected home environment. Welcome!