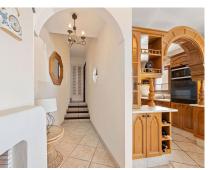

## R4850014 Puerto de Cabopino REF# R4850014 749.000 €

| BEDS | BATHS | BUILT  | TERRACE |
|------|-------|--------|---------|
| 4    | 3     | 148 m² | 55 m²   |

Welcome to this ground floor apartment located in the heart of Cabopino Port, offering a cozy and serene living experience with all essential amenities nearby! The apartment is spacious and offers 4 bedrooms and 3 bathrooms and features an open-plan living and dining area that leads out to a private terrace. This outdoor space offers the perfect spot for relaxation, with views of the lush port of Cabopino and the Mediterranean sea. The kitchen is fully equipped and the property offers a lot of character. Each of the four bedrooms is designed for comfort with enough space for wardrobes. Some rooms may offer views and one of the bedrooms has direct access to a second terrace. The property also offers a spacious patio by the entrance. The apartment benefits from access to a community swimming pool, perfect for leisurely swims or sunbathing by the water. Secure, dedicated parking is also available, making it convenient for residents. With the beach, restaurants, shops, and the marina just outside your door step, this apartment blends the best of coastal living with easy access to local amenities, creating a tranquil yet connected home environment. Welcome!