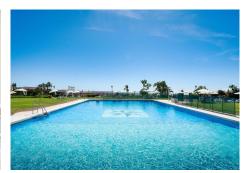

## R4850014 Puerto de Cabopino REF# R4850014 749.000 €

| BEDS | BATHS | BUILT  | TERRACE |
|------|-------|--------|---------|
| 4    | 3     | 148 m² | 55 m²   |

Welcome to this ground floor apartment located in the heart of Cabopino Port, offering a cozy and serene living experience with all essential amenities nearby! The apartment is spacious and offers 4 bedrooms and 3 bathrooms and features an open-plan living and dining area that leads out to a private terrace. This outdoor space offers the perfect spot for relaxation, with views of the lush port of Cabopino and the Mediterranean sea. The kitchen is fully equipped and the property offers a lot of character. Each of the four bedrooms is designed for comfort with enough space for wardrobes. Some rooms may offer views and one of the bedrooms has direct access to a second terrace. The property also offers a spacious patio by the entrance. The apartment benefits from access to a community swimming pool, perfect for leisurely swims or sunbathing by the water. Secure, dedicated parking is also available, making it convenient for residents. With the beach, restaurants, shops, and the marina just outside your door step, this apartment blends the best of coastal living with easy access to local amenities, creating a tranquil yet connected home environment. Welcome!