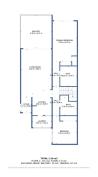

R4849984

Atalaya

REF# R4849984 840.000 €

| BEDS | BATHS | BUILT  | TERRACE |
|------|-------|--------|---------|
| 2    | 2     | 118 m² | 122 m²  |

2-Bedroom Top Floor Apartment with Sea and Golf Views for Sale Located in an exclusive development, this exquisite 2-bedroom apartment offers a luxurious lifestyle with breathtaking views of the golf course, sea, and mountains. The modern, open-plan living space is flooded with natural light, featuring a sleek kitchen and a spacious lounge area that opens onto a terrace. The real highlight of this property is the expansive roof solarium, perfect for entertaining or relaxing while enjoying panoramic views of the Mediterranean coastline and surrounding nature. Both bedrooms are generously sized, with built-in wardrobes and the master has an elegant en-suite bathroom. Residents enjoy access to a communal pool and landscaped gardens and the development has 24-hour security. This apartment is ideal for golf enthusiasts and those seeking a tranquil retreat in one of the Costa del Sol's most sought-after areas. A must-see for anyone looking to invest in luxury living with unmatched views!