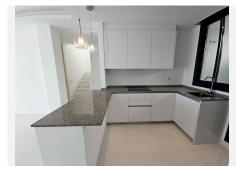

R4849984

Atalaya

REF# R4849984 840.000 €

| BEDS | BATHS | BUILT  | TERRACE |
|------|-------|--------|---------|
| 2    | 2     | 118 m² | 122 m²  |

2-Bedroom Top Floor Apartment with Sea and Golf Views for Sale Located in an exclusive development, this exquisite 2-bedroom apartment offers a luxurious lifestyle with breathtaking views of the golf course, sea, and mountains. The modern, open-plan living space is flooded with natural light, featuring a sleek kitchen and a spacious lounge area that opens onto a terrace. The real highlight of this property is the expansive roof solarium, perfect for entertaining or relaxing while enjoying panoramic views of the Mediterranean coastline and surrounding nature. Both bedrooms are generously sized, with built-in wardrobes and the master has an elegant en-suite bathroom. Residents enjoy access to a communal pool and landscaped gardens and the development has 24-hour security. This apartment is ideal for golf enthusiasts and those seeking a tranquil retreat in one of the Costa del Sol's most sought-after areas. A must-see for anyone looking to invest in luxury living with unmatched views!