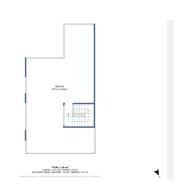

R4849984

Atalaya

REF# R4849984 840.000 €

| BEDS | BATHS | BUILT  | TERRACE |
|------|-------|--------|---------|
| 2    | 2     | 118 m² | 122 m²  |

2-Bedroom Top Floor Apartment with Sea and Golf Views for Sale Located in an exclusive development, this exquisite 2-bedroom apartment offers a luxurious lifestyle with breathtaking views of the golf course, sea, and mountains. The modern, open-plan living space is flooded with natural light, featuring a sleek kitchen and a spacious lounge area that opens onto a terrace. The real highlight of this property is the expansive roof solarium, perfect for entertaining or relaxing while enjoying panoramic views of the Mediterranean coastline and surrounding nature. Both bedrooms are generously sized, with built-in wardrobes and the master has an elegant en-suite bathroom. Residents enjoy access to a communal pool and landscaped gardens and the development has 24-hour security. This apartment is ideal for golf enthusiasts and those seeking a tranquil retreat in one of the Costa del Sol's most sought-after areas. A must-see for anyone looking to invest in luxury living with unmatched views!