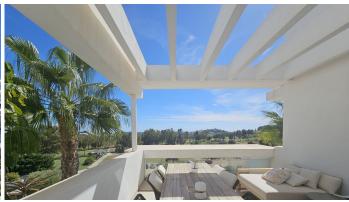

R4849984

Atalaya

REF# R4849984 840.000 €

| BEDS | BATHS | BUILT  | TERRACE |
|------|-------|--------|---------|
| 2    | 2     | 118 m² | 122 m²  |

2-Bedroom Top Floor Apartment with Sea and Golf Views for Sale Located in an exclusive development, this exquisite 2-bedroom apartment offers a luxurious lifestyle with breathtaking views of the golf course, sea, and mountains. The modern, open-plan living space is flooded with natural light, featuring a sleek kitchen and a spacious lounge area that opens onto a terrace. The real highlight of this property is the expansive roof solarium, perfect for entertaining or relaxing while enjoying panoramic views of the Mediterranean coastline and surrounding nature. Both bedrooms are generously sized, with built-in wardrobes and the master has an elegant en-suite bathroom. Residents enjoy access to a communal pool and landscaped gardens and the development has 24-hour security. This apartment is ideal for golf enthusiasts and those seeking a tranquil retreat in one of the Costa del Sol's most sought-after areas. A must-see for anyone looking to invest in luxury living with unmatched views!