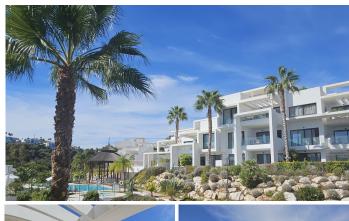

R4849984

Atalaya

REF# R4849984 840.000 €

| BEDS | BATHS | BUILT  | TERRACE |
|------|-------|--------|---------|
| 2    | 2     | 118 m² | 122 m²  |

2-Bedroom Top Floor Apartment with Sea and Golf Views for Sale Located in an exclusive development, this exquisite 2-bedroom apartment offers a luxurious lifestyle with breathtaking views of the golf course, sea, and mountains. The modern, open-plan living space is flooded with natural light, featuring a sleek kitchen and a spacious lounge area that opens onto a terrace. The real highlight of this property is the expansive roof solarium, perfect for entertaining or relaxing while enjoying panoramic views of the Mediterranean coastline and surrounding nature. Both bedrooms are generously sized, with built-in wardrobes and the master has an elegant en-suite bathroom. Residents enjoy access to a communal pool and landscaped gardens and the development has 24-hour security. This apartment is ideal for golf enthusiasts and those seeking a tranquil retreat in one of the Costa del Sol's most sought-after areas. A must-see for anyone looking to invest in luxury living with unmatched views!