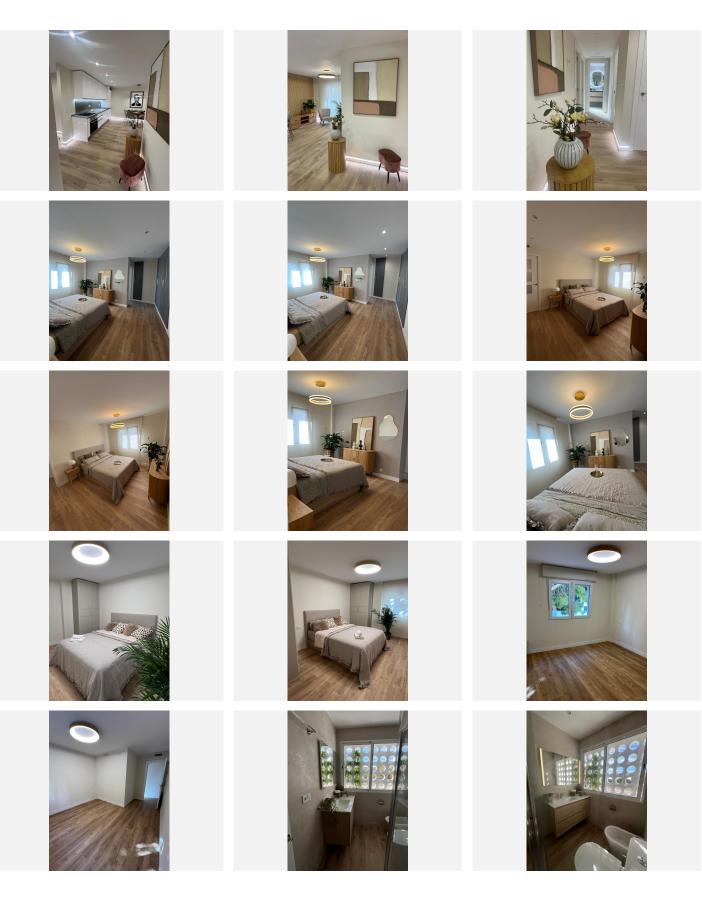

#### San Pedro de Alcántara

REF# R4849861 369.000 €

| BEDS | BATHS | BUILT  | TERRACE |
|------|-------|--------|---------|
| 3    | 2     | 120 m² | 6 m²    |

Brand new apartment in the heart of San Pedro de Alcántara This fantastic, newly refurbished apartment is located in the very center of San Pedro de Alcántara, just a short walk from the popular boulevard and very close to the beach, offering an unbeatable location. With a modern design and high-quality finishes throughout, this property is perfect for those looking for a luxury home or an excellent investment opportunity. The apartment, completely brand new, features a spacious open-plan living-dining area with a state-of-the-art kitchen, ideal for both daily living and special occasions. Underfloor heating in the living room and bathrooms adds extra comfort, while the bedrooms are fitted with high-quality floating flooring, ensuring style and durability. The master bedroom includes an en-suite bathroom, providing added privacy and comfort. This corner apartment benefits from having all its rooms facing outwards, offering unobstructed views of the city, the sea, and the San Pedro boulevard. Additionally, it comes with an underground parking space with direct access to the apartment via an elevator, adding convenience and security. The building entrance is fully adapted for people with reduced mobility, with an easy-to-use access ramp. This property is a unique opportunity, perfect both for living and investing in one of the most desirable areas of the Costa del Sol. Don't miss the chance to visit it!