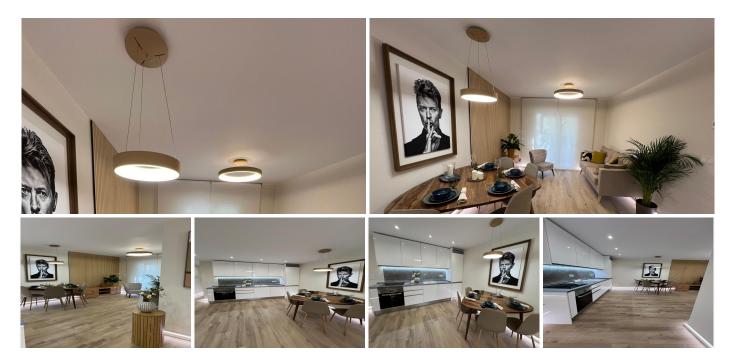

#### San Pedro de Alcántara

REF# R4849861 369.000 €

| BEDS | BATHS | BUILT  | TERRACE |
|------|-------|--------|---------|
| 3    | 2     | 120 m² | 6 m²    |

Brand new apartment in the heart of San Pedro de Alcántara This fantastic, newly refurbished apartment is located in the very center of San Pedro de Alcántara, just a short walk from the popular boulevard and very close to the beach, offering an unbeatable location. With a modern design and high-quality finishes throughout, this property is perfect for those looking for a luxury home or an excellent investment opportunity. The apartment, completely brand new, features a spacious open-plan living-dining area with a state-of-the-art kitchen, ideal for both daily living and special occasions. Underfloor heating in the living room and bathrooms adds extra comfort, while the bedrooms are fitted with high-quality floating flooring, ensuring style and durability. The master bedroom includes an en-suite bathroom, providing added privacy and comfort. This corner apartment benefits from having all its rooms facing outwards, offering unobstructed views of the city, the sea, and the San Pedro boulevard. Additionally, it comes with an underground parking space with direct access to the apartment via an elevator, adding convenience and security. The building entrance is fully adapted for people with reduced mobility, with an easy-to-use access ramp. This property is a unique opportunity, perfect both for living and investing in one of the most desirable areas of the Costa del Sol. Don't miss the chance to visit it!