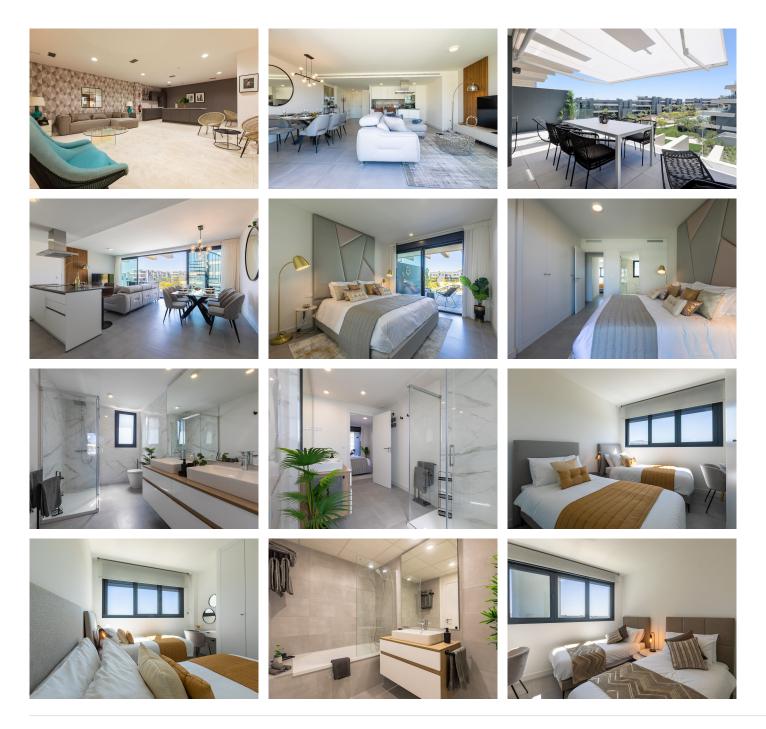

## R4849336 ● NEW GOLDEN MILE REF# R4849336 599.000 €

| BEDS | BATHS | BUILT  | TERRACE |
|------|-------|--------|---------|
| 3    | 2     | 125 m² | 99 m²   |

Experience resort-style living at its finest with this luxurious duplex penthouse in Estepona, where the Mediterranean lifestyle becomes part of your daily ritual. Immerse yourself in the beauty of panoramic views stretching from the sea to Gibraltar, and even the Atlas Mountains and Morocco on clear days, all enjoyed from your private solarium. This south-east facing penthouse is flooded with natural light, thanks to expansive windows and glazed surfaces that create a bright, welcoming atmosphere. The downstairs terrace, overlooking lush community gardens and an inviting pool, seamlessly blends indoor and outdoor living in an open-plan layout that defines both comfort and functionality. Designed with the highest standards of quality and modern elegance, the fully fitted kitchen caters to culinary enthusiasts, while the 3 stylish bedrooms with fitted wardrobes ensure comfort and privacy. The master suite features a luxurious ensuite bathroom, complemented by two additional bathrooms for added convenience. Fully furnished and equipped with air conditioning, central heating, Wi-Fi, and TV, this penthouse offers immediate move-in readiness. The community boasts resort-like amenities including a sparkling pool, lush gardens, an on-site gym, and a sauna, making it a perfect social hub for an active lifestyle. Whether you're unwinding poolside or staying fit, every aspect of this residence enhances your daily experience. Perfect as a rental investment, this property comes with a proven track record of high returns, combining luxury living with profitability. Additionally, +34 951 123 083 | +44 (0)330 179 8687 | info@idiligestates.com Local 28, Edificio D, Centro de Negocios Puerta de Banús, N-340, Km 175, 29660 Nueva Andlaucia

## IDILIQ ESTATES

underground parking and close proximity to stunning beaches, shops, and restaurants—just 10 minutes away—enhance both convenience and appeal. Estepona's charming village is only 15 minutes from your doorstep. With Puerto Banus 20 minutes away and easy access to Malaga airport (60 minutes) and Gibraltar airport (50 minutes), this penthouse offers the ultimate blend of style, comfort, and functionality. Make it yours today and embrace a life of luxury, where breathtaking vistas, superior design, and endless activities redefine Mediterranean living.