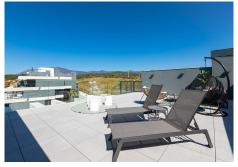

## R4849336 ● NEW GOLDEN MILE REF# R4849336 599.000 €

| BEDS | BATHS | BUILT  | TERRACE |
|------|-------|--------|---------|
| 3    | 2     | 125 m² | 99 m²   |

Experience resort-style living at its finest with this luxurious duplex penthouse in Estepona, where the Mediterranean lifestyle becomes part of your daily ritual. Immerse yourself in the beauty of panoramic views stretching from the sea to Gibraltar, and even the Atlas Mountains and Morocco on clear days, all enjoyed from your private solarium. This south-east facing penthouse is flooded with natural light, thanks to expansive windows and glazed surfaces that create a bright, welcoming atmosphere. The downstairs terrace, overlooking lush community gardens and an inviting pool, seamlessly blends indoor and outdoor living in an open-plan layout that defines both comfort and functionality. Designed with the highest standards of quality and modern elegance, the fully fitted kitchen caters to culinary enthusiasts, while the 3 stylish bedrooms with fitted wardrobes ensure comfort and privacy. The master suite features a luxurious ensuite bathroom, complemented by two additional bathrooms for added convenience. Fully furnished and equipped with air conditioning, central heating, Wi-Fi, and TV, this penthouse offers immediate move-in readiness. The community boasts resort-like amenities including a sparkling pool, lush gardens, an on-site gym, and a sauna, making it a perfect social hub for an active lifestyle. Whether you're unwinding poolside or staying fit, every aspect of this residence enhances your daily experience. Perfect as a rental investment, this property comes with a proven track record of high returns, combining luxury living with profitability. Additionally, +34 951 123 083 | +44 (0)330 179 8687 | info@idiligestates.com Local 28, Edificio D, Centro de Negocios Puerta de Banús, N-340, Km 175, 29660 Nueva Andlaucia