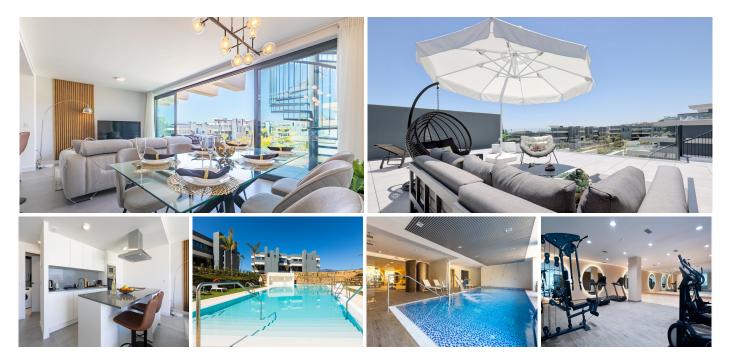

## R4849336 ● NEW GOLDEN MILE REF# R4849336 599.000 €

| BEDS | BATHS | BUILT  | TERRACE |
|------|-------|--------|---------|
| 3    | 2     | 125 m² | 99 m²   |

Experience resort-style living at its finest with this luxurious duplex penthouse in Estepona, where the Mediterranean lifestyle becomes part of your daily ritual. Immerse yourself in the beauty of panoramic views stretching from the sea to Gibraltar, and even the Atlas Mountains and Morocco on clear days, all enjoyed from your private solarium. This south-east facing penthouse is flooded with natural light, thanks to expansive windows and glazed surfaces that create a bright, welcoming atmosphere. The downstairs terrace, overlooking lush community gardens and an inviting pool, seamlessly blends indoor and outdoor living in an open-plan layout that defines both comfort and functionality. Designed with the highest standards of quality and modern elegance, the fully fitted kitchen caters to culinary enthusiasts, while the 3 stylish bedrooms with fitted wardrobes ensure comfort and privacy. The master suite features a luxurious ensuite bathroom, complemented by two additional bathrooms for added convenience. Fully furnished and equipped with air conditioning, central heating, Wi-Fi, and TV, this penthouse offers immediate move-in readiness. The community boasts resort-like amenities including a sparkling pool, lush gardens, an on-site gym, and a sauna, making it a perfect social hub for an active lifestyle. Whether you're unwinding poolside or staying fit, every aspect of this residence enhances your daily experience. Perfect as a rental investment, this property comes with a proven track record of high returns, combining luxury living with profitability. Additionally, +34 951 123 083 | +44 (0)330 179 8687 | info@idiligestates.com Local 28, Edificio D, Centro de Negocios Puerta de Banús, N-340, Km 175, 29660 Nueva Andlaucia

## IDILIQ ESTATES

underground parking and close proximity to stunning beaches, shops, and restaurants—just 10 minutes away—enhance both convenience and appeal. Estepona's charming village is only 15 minutes from your doorstep. With Puerto Banus 20 minutes away and easy access to Malaga airport (60 minutes) and Gibraltar airport (50 minutes), this penthouse offers the ultimate blend of style, comfort, and functionality. Make it yours today and embrace a life of luxury, where breathtaking vistas, superior design, and endless activities redefine Mediterranean living.