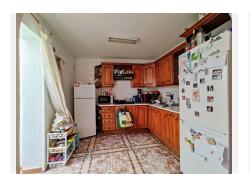

## R4848571

Manilva

REF# R4848571 200.000 €

| BEDS | BATHS | BUILT  | TERRACE |
|------|-------|--------|---------|
| 4    | 1     | 109 m² | 21 m²   |

Charming Village House with Great Potential in the Heart of Manilva An excellent opportunity to acquire a characterful village house in the center of Manilva. This property, with its classic layout, offers a cozy and versatile space, ideal for those seeking a renovation project to personalize to their taste. It features the following distribution: Ground floor: Spacious living-dining room, independent kitchen, one bedroom, a complete bathroom, and a practical storage room. From this floor, you can access a terrace with a laundry area and solarium, perfect for enjoying the outdoors. Upper floor: Three additional bedrooms, comfortably and privately distributed. Potential and opportunities: Although habitable, the house offers great renovation potential to update it to modern standards. With a privileged location in the center of the village, this property is ideal for those who want to enjoy the tranquility of a rural setting while being close to all amenities. Key features: Location: Center of Manilva, close to shops, restaurants, and public transport. Layout: Spacious and versatile rooms. Exterior: Terrace and solarium to enjoy the outdoors. Renovation potential: Opportunity to customize the house to your liking. Attractive price: Excellent value for money. In summary, this village house represents an excellent investment for those seeking a renovation project in a prime location. With a little imagination and work, you can transform this property into a unique and cozy home.