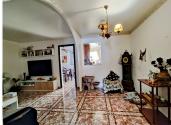

## R4848571

Manilva

REF# R4848571 200.000 €

| BEDS | BATHS | BUILT  | TERRACE |
|------|-------|--------|---------|
| 4    | 1     | 109 m² | 21 m²   |

Charming Village House with Great Potential in the Heart of Manilva An excellent opportunity to acquire a characterful village house in the center of Manilva. This property, with its classic layout, offers a cozy and versatile space, ideal for those seeking a renovation project to personalize to their taste. It features the following distribution: Ground floor: Spacious living-dining room, independent kitchen, one bedroom, a complete bathroom, and a practical storage room. From this floor, you can access a terrace with a laundry area and solarium, perfect for enjoying the outdoors. Upper floor: Three additional bedrooms, comfortably and privately distributed. Potential and opportunities: Although habitable, the house offers great renovation potential to update it to modern standards. With a privileged location in the center of the village, this property is ideal for those who want to enjoy the tranquility of a rural setting while being close to all amenities. Key features: Location: Center of Manilva, close to shops, restaurants, and public transport. Layout: Spacious and versatile rooms. Exterior: Terrace and solarium to enjoy the outdoors. Renovation potential: Opportunity to customize the house to your liking. Attractive price: Excellent value for money. In summary, this village house represents an excellent investment for those seeking a renovation project in a prime location. With a little imagination and work, you can transform this property into a unique and cozy home.