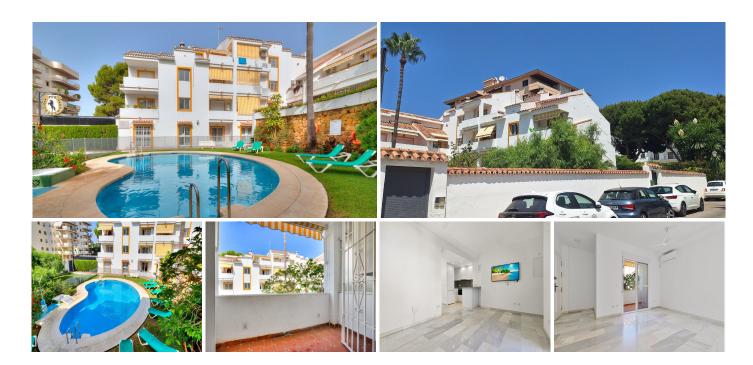

R4848457

Nueva Andalucía

REF# R4848457 350.000 €

| BEDS | BATHS | BUILT | TERRACE |
|------|-------|-------|---------|
| 2    | 1     | 56 m² | 6 m²    |

LOVELY APARTMENT IN PUERTO BANÚS Great opportunity to buy a west facing apartment in between Puerto Banus and Nueva Andalucía. The apartment consists in a lounge and dining area with access to a terrace, open kitchen, two bedrooms and one bathroom. The complex offers a swimming pool, gardens and communal parking. Excellent location within walking distance of the beach, all kinds of amenities like bars, restaurants, casino, Puerto Banus night life, golf as well to services like shops, Corte Inglés mall, pharmacy and much more. Ideal for holidays or as an investment due the high rental potential. There is no restrictions to short term let. Middle Floor Apartment, Nueva Andalucía, Costa del Sol. 2 Bedrooms, 1 Bathroom, Built 56 m², Terrace 6 m². Setting: Town, Close To Golf, Close To Port, Close To Shops, Close To Sea, Close To Marina, Urbanisation. Orientation: West. Condition: Excellent, Recently Renovated. Climate Control: Air Conditioning, Hot A/C. Views: Garden, Pool. Features: Covered Terrace, Fitted Wardrobes, Near Transport, Private Terrace, Satellite TV, Marble Flooring, Double Glazing. Furniture: Not Furnished. Kitchen: Fully Fitted. Garden: Communal, Landscaped. Security: Gated Complex, Entry Phone. Parking: Open, Communal.