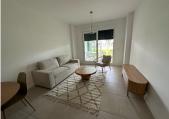

R4848343

Estepona

REF# R4848343 369.000 €

| BEDS | BATHS | BUILT | TERRACE |
|------|-------|-------|---------|
| 2    | 2     | 86 m² | 27 m²   |

Unique opportunity in a privileged area! This spectacular first-floor corner apartment is ideal for families or for those who enjoy the convenience of walking everywhere. With 82m² built and 62m² usable, the property has 2 bedrooms, 2 full bathrooms with furniture included and built-in wardrobes. Enjoy a large terrace perfect for relaxing while contemplating the panoramic views of the mountains and the community pool. The property stands out for its quality and excellent finishes: porcelain floors, double-glazed windows with thermal break and high-end appliances that guarantee durability and comfort. In addition, it includes centralized hot/cold air conditioning and electric heating for your maximum well-being. Located in a privileged area, close to the sea and all the necessary services such as restaurants, pharmacies and a nearby gym.