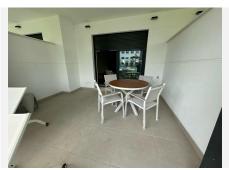

R4848343

Estepona

REF# R4848343 369.000 €

| BEDS | BATHS | BUILT | TERRACE |
|------|-------|-------|---------|
| 2    | 2     | 86 m² | 27 m²   |

Unique opportunity in a privileged area! This spectacular first-floor corner apartment is ideal for families or for those who enjoy the convenience of walking everywhere. With 82m² built and 62m² usable, the property has 2 bedrooms, 2 full bathrooms with furniture included and built-in wardrobes. Enjoy a large terrace perfect for relaxing while contemplating the panoramic views of the mountains and the community pool. The property stands out for its quality and excellent finishes: porcelain floors, double-glazed windows with thermal break and high-end appliances that guarantee durability and comfort. In addition, it includes centralized hot/cold air conditioning and electric heating for your maximum well-being. Located in a privileged area, close to the sea and all the necessary services such as restaurants, pharmacies and a nearby gym.