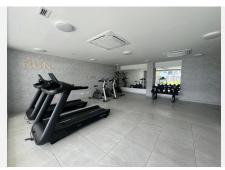

R4848343

Estepona

REF# R4848343 369.000 €

| BEDS | BATHS | BUILT | TERRACE |
|------|-------|-------|---------|
| 2    | 2     | 86 m² | 27 m²   |

Unique opportunity in a privileged area! This spectacular first-floor corner apartment is ideal for families or for those who enjoy the convenience of walking everywhere. With 82m² built and 62m² usable, the property has 2 bedrooms, 2 full bathrooms with furniture included and built-in wardrobes. Enjoy a large terrace perfect for relaxing while contemplating the panoramic views of the mountains and the community pool. The property stands out for its quality and excellent finishes: porcelain floors, double-glazed windows with thermal break and high-end appliances that guarantee durability and comfort. In addition, it includes centralized hot/cold air conditioning and electric heating for your maximum well-being. Located in a privileged area, close to the sea and all the necessary services such as restaurants, pharmacies and a nearby gym.