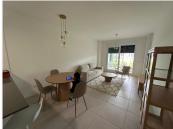

R4848343

Estepona

REF# R4848343 369.000 €

| BEDS | BATHS | BUILT | TERRACE |
|------|-------|-------|---------|
| 2    | 2     | 86 m² | 27 m²   |

Unique opportunity in a privileged area! This spectacular first-floor corner apartment is ideal for families or for those who enjoy the convenience of walking everywhere. With 82m² built and 62m² usable, the property has 2 bedrooms, 2 full bathrooms with furniture included and built-in wardrobes. Enjoy a large terrace perfect for relaxing while contemplating the panoramic views of the mountains and the community pool. The property stands out for its quality and excellent finishes: porcelain floors, double-glazed windows with thermal break and high-end appliances that guarantee durability and comfort. In addition, it includes centralized hot/cold air conditioning and electric heating for your maximum well-being. Located in a privileged area, close to the sea and all the necessary services such as restaurants, pharmacies and a nearby gym.