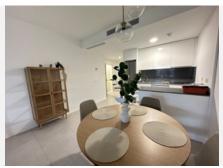

R4848343

Estepona

REF# R4848343 369.000 €

| BEDS | BATHS | BUILT | TERRACE |
|------|-------|-------|---------|
| 2    | 2     | 86 m² | 27 m²   |

Unique opportunity in a privileged area! This spectacular first-floor corner apartment is ideal for families or for those who enjoy the convenience of walking everywhere. With 82m² built and 62m² usable, the property has 2 bedrooms, 2 full bathrooms with furniture included and built-in wardrobes. Enjoy a large terrace perfect for relaxing while contemplating the panoramic views of the mountains and the community pool. The property stands out for its quality and excellent finishes: porcelain floors, double-glazed windows with thermal break and high-end appliances that guarantee durability and comfort. In addition, it includes centralized hot/cold air conditioning and electric heating for your maximum well-being. Located in a privileged area, close to the sea and all the necessary services such as restaurants, pharmacies and a nearby gym.