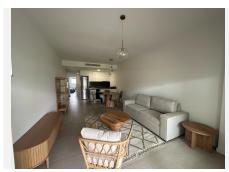

R4848343

Estepona

REF# R4848343 369.000 €

| BEDS | BATHS | BUILT | TERRACE |
|------|-------|-------|---------|
| 2    | 2     | 86 m² | 27 m²   |

Unique opportunity in a privileged area! This spectacular first-floor corner apartment is ideal for families or for those who enjoy the convenience of walking everywhere. With 82m² built and 62m² usable, the property has 2 bedrooms, 2 full bathrooms with furniture included and built-in wardrobes. Enjoy a large terrace perfect for relaxing while contemplating the panoramic views of the mountains and the community pool. The property stands out for its quality and excellent finishes: porcelain floors, double-glazed windows with thermal break and high-end appliances that guarantee durability and comfort. In addition, it includes centralized hot/cold air conditioning and electric heating for your maximum well-being. Located in a privileged area, close to the sea and all the necessary services such as restaurants, pharmacies and a nearby gym.