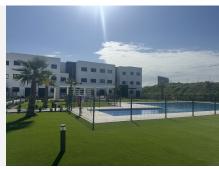

R4848343

Estepona

REF# R4848343 369.000 €

| BEDS | BATHS | BUILT | TERRACE |
|------|-------|-------|---------|
| 2    | 2     | 86 m² | 27 m²   |

Unique opportunity in a privileged area! This spectacular first-floor corner apartment is ideal for families or for those who enjoy the convenience of walking everywhere. With 82m² built and 62m² usable, the property has 2 bedrooms, 2 full bathrooms with furniture included and built-in wardrobes. Enjoy a large terrace perfect for relaxing while contemplating the panoramic views of the mountains and the community pool. The property stands out for its quality and excellent finishes: porcelain floors, double-glazed windows with thermal break and high-end appliances that guarantee durability and comfort. In addition, it includes centralized hot/cold air conditioning and electric heating for your maximum well-being. Located in a privileged area, close to the sea and all the necessary services such as restaurants, pharmacies and a nearby gym.