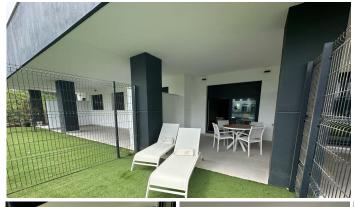

R4848343

Estepona

REF# R4848343 369.000 €

| BEDS | BATHS | BUILT | TERRACE |
|------|-------|-------|---------|
| 2    | 2     | 86 m² | 27 m²   |

Unique opportunity in a privileged area! This spectacular first-floor corner apartment is ideal for families or for those who enjoy the convenience of walking everywhere. With 82m² built and 62m² usable, the property has 2 bedrooms, 2 full bathrooms with furniture included and built-in wardrobes. Enjoy a large terrace perfect for relaxing while contemplating the panoramic views of the mountains and the community pool. The property stands out for its quality and excellent finishes: porcelain floors, double-glazed windows with thermal break and high-end appliances that guarantee durability and comfort. In addition, it includes centralized hot/cold air conditioning and electric heating for your maximum well-being. Located in a privileged area, close to the sea and all the necessary services such as restaurants, pharmacies and a nearby gym.