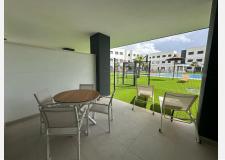

R4848343

Estepona

REF# R4848343 369.000 €

| BEDS | BATHS | BUILT | TERRACE |
|------|-------|-------|---------|
| 2    | 2     | 86 m² | 27 m²   |

Unique opportunity in a privileged area! This spectacular first-floor corner apartment is ideal for families or for those who enjoy the convenience of walking everywhere. With 82m² built and 62m² usable, the property has 2 bedrooms, 2 full bathrooms with furniture included and built-in wardrobes. Enjoy a large terrace perfect for relaxing while contemplating the panoramic views of the mountains and the community pool. The property stands out for its quality and excellent finishes: porcelain floors, double-glazed windows with thermal break and high-end appliances that guarantee durability and comfort. In addition, it includes centralized hot/cold air conditioning and electric heating for your maximum well-being. Located in a privileged area, close to the sea and all the necessary services such as restaurants, pharmacies and a nearby gym.