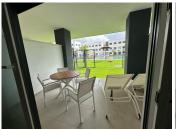

R4848343

Estepona

REF# R4848343 369.000 €

| BEDS | BATHS | BUILT | TERRACE |
|------|-------|-------|---------|
| 2    | 2     | 86 m² | 27 m²   |

Unique opportunity in a privileged area! This spectacular first-floor corner apartment is ideal for families or for those who enjoy the convenience of walking everywhere. With 82m² built and 62m² usable, the property has 2 bedrooms, 2 full bathrooms with furniture included and built-in wardrobes. Enjoy a large terrace perfect for relaxing while contemplating the panoramic views of the mountains and the community pool. The property stands out for its quality and excellent finishes: porcelain floors, double-glazed windows with thermal break and high-end appliances that guarantee durability and comfort. In addition, it includes centralized hot/cold air conditioning and electric heating for your maximum well-being. Located in a privileged area, close to the sea and all the necessary services such as restaurants, pharmacies and a nearby gym.