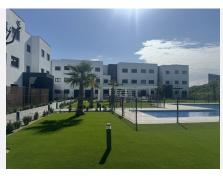

R4848343

Estepona

REF# R4848343 369.000 €

| BEDS | BATHS | BUILT | TERRACE |
|------|-------|-------|---------|
| 2    | 2     | 86 m² | 27 m²   |

Unique opportunity in a privileged area! This spectacular first-floor corner apartment is ideal for families or for those who enjoy the convenience of walking everywhere. With 82m² built and 62m² usable, the property has 2 bedrooms, 2 full bathrooms with furniture included and built-in wardrobes. Enjoy a large terrace perfect for relaxing while contemplating the panoramic views of the mountains and the community pool. The property stands out for its quality and excellent finishes: porcelain floors, double-glazed windows with thermal break and high-end appliances that guarantee durability and comfort. In addition, it includes centralized hot/cold air conditioning and electric heating for your maximum well-being. Located in a privileged area, close to the sea and all the necessary services such as restaurants, pharmacies and a nearby gym.