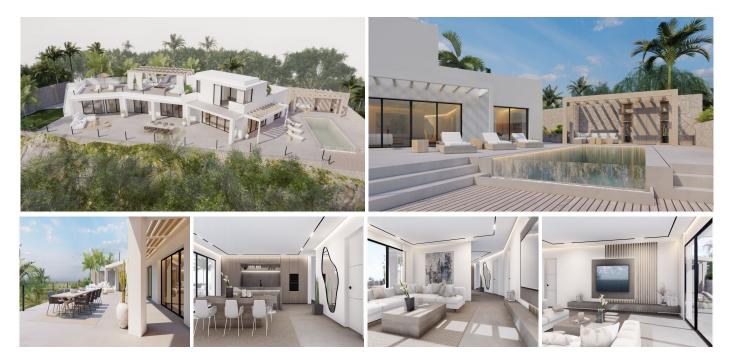

## R4848226

**Q** Elviria

REF# R4848226 3.200.000 €

| BEDS | BATHS | BUILT              | PLOT   | TERRACE |
|------|-------|--------------------|--------|---------|
| 4    | 4     | 261 m <sup>2</sup> | 905 m² | 117 m²  |

Meeting North European standards, we take pride in using high-quality materials from renowned brands, ensuring exceptional finishes throughout the house. With 4 spacious bedrooms and 4 bathrooms spread over 2 floors, ample space for comfortable living awaits you. Our expert design and architectural team will work diligently to customize the house to perfection, tailoring every detail to your exact desires and ensuring it's your ideal home in every way. Embrace the ease of creating your dream home in a prime location, where sophistication and functionality blend harmoniously. Elviria, Marbella's most sought-after coastal district, is home to the world-renowned Nikki Beach, which is within walking distance, along with many other beach clubs and bars. The area also offers several golf courses, cycling tracks, Michelin-starred restaurants, and many other leisure activities. The highly-ranked English International College, the bilingual school Las Chapas, and the German School are just a few minutes away, making Elviria a beloved residential area for many families. For remote workers, there are several nearby restaurants and co-working spaces.