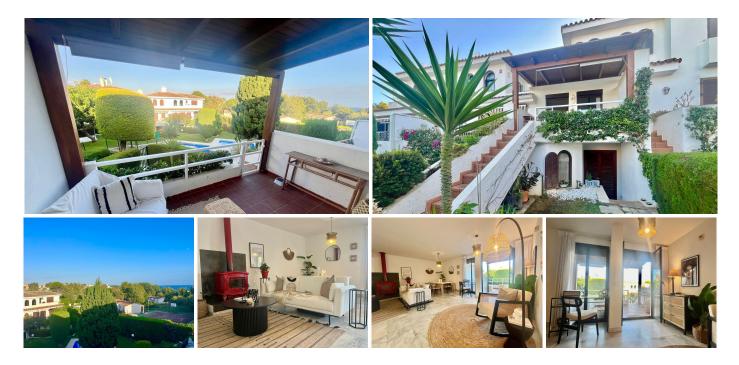

## R4847569

Costalita

REF# R4847569 545.000 €

| BEDS | BATHS | BUILT  | PLOT              | TERRACE |
|------|-------|--------|-------------------|---------|
| 2    | 2     | 140 m² | 30 m <sup>2</sup> | 19 m²   |

This favolous townhouse in the Costalita area has sea views from all 3 floors and a small private garden a part from the comunity garden. The ground floor has a well equipped kitchen and a bright living room adorned with a fireplace. The living room extends seamlessly onto a terrace with mountain, pool and sea views, and leads to a lovely garden with access to the communal pool. That ground floor features another spacious double bedroom with its own large bathroom as well. A door leads out to the garden, making it a peaceful relaxing space. Ascend to the first floor to find a cosy and bright bedroom with its own small terrace showing green views and sea views. There is also a large wardrobe area and a spacious bathroom with double sink and bathtub. There is also a private closed garage which can be used as additional space, as cars can be parked on the street or in the driveway. The house is in good condition, being a perfect place to move into as it is, although it is a good candidate to renovate into something more modern, with the possibility of adding 2 more bedrooms and/or creating a separate rental flat. This beautiful townhouse is located just 10 minutes' drive from the vibrant ambience of Puerto Banús and a stone's throw from Marbella town centre, this residence provides easy access to the coastal delights of the region, with Costalita beach within walking distance, and Anantara by the Beach and Villa Padierna Racquet Club practically around the corner.