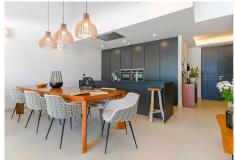

R4847443

Estepona

REF# R4847443 2.150.000 €

| BEDS | BATHS | BUILT  | TERRACE |
|------|-------|--------|---------|
| 5    | 3     | 465 m² | 157 m²  |

This is a dream semidetached beach-side home at the Island Estepona, with stunning sea views, beautiful interiors and evocative details. Offering blue horizons, exclusive living front-line beach with wooden boardwalk to delightful hotels, beaches, stores and the romantic port & town of Estepona. This property within the private 24 hrs secure urbanization, known as "The Island", was chosen for the front page of the original brochure as the views of the wide blue band of the Mediterranean are simply breathtaking in sunlit warm golden daytime & all the way down over the amazing romantic night-lit designer pools flowing through the pearlescent last hours of day. Watch the tide and feel the cool sea air heighten your well-being. This property speaks for itself. This open-plan home on diverse levels with a bedroom suite on the garden level (very practical for people with disability or older generation) was completed in 2019 and to a very high standard in all aspects & engages all the senses. A great use of glass throughout, such as overhang glass gangways on a double to triple height on the main 3/4 bedrooms level which can be seen from the living-dining- kitchen area below. Leading up to the relaxing open air south sea facing 100m2 roof-top, the ideal entertaining area with summer kitchen & Jacuzzi. Not forgetting the lavender blue view of foothills back-drop from terraces offering a bucolic arty inspiration. On the main level the stunning modern kitchen with wine fridges and more is open-plan to the whole dining-room, delightful spacious living area with encased