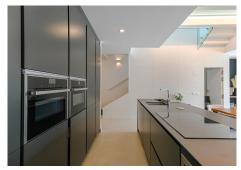

R4847443

Estepona

REF# R4847443 2.150.000 €

| BEDS | BATHS | BUILT  | TERRACE |
|------|-------|--------|---------|
| 5    | 3     | 465 m² | 157 m²  |

This is a dream semidetached beach-side home at the Island Estepona, with stunning sea views, beautiful interiors and evocative details. Offering blue horizons, exclusive living front-line beach with wooden boardwalk to delightful hotels, beaches, stores and the romantic port & town of Estepona. This property within the private 24 hrs secure urbanization, known as "The Island", was chosen for the front page of the original brochure as the views of the wide blue band of the Mediterranean are simply breathtaking in sunlit warm golden daytime & all the way down over the amazing romantic night-lit designer pools flowing through the pearlescent last hours of day. Watch the tide and feel the cool sea air heighten your well-being. This property speaks for itself. This open-plan home on diverse levels with a bedroom suite on the garden level (very practical for people with disability or older generation) was completed in 2019 and to a very high standard in all aspects & engages all the senses. A great use of glass throughout, such as overhang glass gangways on a double to triple height on the main 3/4 bedrooms level which can be seen from the living-dining- kitchen area below. Leading up to the relaxing open air south sea facing 100m2 roof-top, the ideal entertaining area with summer kitchen & Jacuzzi. Not forgetting the lavender blue view of foothills back-drop from terraces offering a bucolic arty inspiration. On the main level the stunning modern kitchen with wine fridges and more is open-plan to the whole dining-room, delightful spacious living area with encased