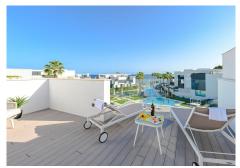

R4847443

Estepona

REF# R4847443 2.150.000 €

| BEDS | BATHS | BUILT  | TERRACE |
|------|-------|--------|---------|
| 5    | 3     | 465 m² | 157 m²  |

This is a dream semidetached beach-side home at the Island Estepona, with stunning sea views, beautiful interiors and evocative details. Offering blue horizons, exclusive living front-line beach with wooden boardwalk to delightful hotels, beaches, stores and the romantic port & town of Estepona. This property within the private 24 hrs secure urbanization, known as "The Island", was chosen for the front page of the original brochure as the views of the wide blue band of the Mediterranean are simply breathtaking in sunlit warm golden daytime & all the way down over the amazing romantic night-lit designer pools flowing through the pearlescent last hours of day. Watch the tide and feel the cool sea air heighten your well-being. This property speaks for itself. This open-plan home on diverse levels with a bedroom suite on the garden level (very practical for people with disability or older generation) was completed in 2019 and to a very high standard in all aspects & engages all the senses. A great use of glass throughout, such as overhang glass gangways on a double to triple height on the main 3/4 bedrooms level which can be seen from the living-dining- kitchen area below. Leading up to the relaxing open air south sea facing 100m2 roof-top, the ideal entertaining area with summer kitchen & Jacuzzi. Not forgetting the lavender blue view of foothills back-drop from terraces offering a bucolic arty inspiration. On the main level the stunning modern kitchen with wine fridges and more is open-plan to the whole dining-room, delightful spacious living area with encased