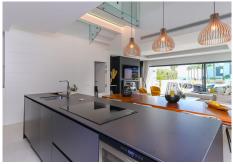

R4847443

Estepona

REF# R4847443 2.150.000 €

| BEDS | BATHS | BUILT  | TERRACE |
|------|-------|--------|---------|
| 5    | 3     | 465 m² | 157 m²  |

This is a dream semidetached beach-side home at the Island Estepona, with stunning sea views, beautiful interiors and evocative details. Offering blue horizons, exclusive living front-line beach with wooden boardwalk to delightful hotels, beaches, stores and the romantic port & town of Estepona. This property within the private 24 hrs secure urbanization, known as "The Island", was chosen for the front page of the original brochure as the views of the wide blue band of the Mediterranean are simply breathtaking in sunlit warm golden daytime & all the way down over the amazing romantic night-lit designer pools flowing through the pearlescent last hours of day. Watch the tide and feel the cool sea air heighten your well-being. This property speaks for itself. This open-plan home on diverse levels with a bedroom suite on the garden level (very practical for people with disability or older generation) was completed in 2019 and to a very high standard in all aspects & engages all the senses. A great use of glass throughout, such as overhang glass gangways on a double to triple height on the main 3/4 bedrooms level which can be seen from the living-dining- kitchen area below. Leading up to the relaxing open air south sea facing 100m2 roof-top, the ideal entertaining area with summer kitchen & Jacuzzi. Not forgetting the lavender blue view of foothills back-drop from terraces offering a bucolic arty inspiration. On the main level the stunning modern kitchen with wine fridges and more is open-plan to the whole dining-room, delightful spacious living area with encased