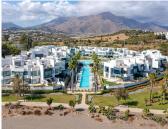

R4847443

Estepona

REF# R4847443 2.150.000 €

| BEDS | BATHS | BUILT  | TERRACE |
|------|-------|--------|---------|
| 5    | 3     | 465 m² | 157 m²  |

This is a dream semidetached beach-side home at the Island Estepona, with stunning sea views, beautiful interiors and evocative details. Offering blue horizons, exclusive living front-line beach with wooden boardwalk to delightful hotels, beaches, stores and the romantic port & town of Estepona. This property within the private 24 hrs secure urbanization, known as "The Island", was chosen for the front page of the original brochure as the views of the wide blue band of the Mediterranean are simply breathtaking in sunlit warm golden daytime & all the way down over the amazing romantic night-lit designer pools flowing through the pearlescent last hours of day. Watch the tide and feel the cool sea air heighten your well-being. This property speaks for itself. This open-plan home on diverse levels with a bedroom suite on the garden level (very practical for people with disability or older generation) was completed in 2019 and to a very high standard in all aspects & engages all the senses. A great use of glass throughout, such as overhang glass gangways on a double to triple height on the main 3/4 bedrooms level which can be seen from the living-dining- kitchen area below. Leading up to the relaxing open air south sea facing 100m2 roof-top, the ideal entertaining area with summer kitchen & Jacuzzi. Not forgetting the lavender blue view of foothills back-drop from terraces offering a bucolic arty inspiration. On the main level the stunning modern kitchen with wine fridges and more is open-plan to the whole dining-room, delightful spacious living area with encased