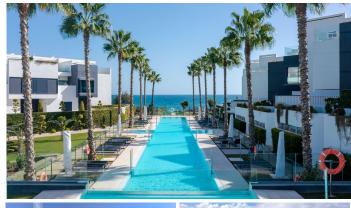

R4847443

Estepona

REF# R4847443 2.150.000 €

| BEDS | BATHS | BUILT  | TERRACE |
|------|-------|--------|---------|
| 5    | 3     | 465 m² | 157 m²  |

This is a dream semidetached beach-side home at the Island Estepona, with stunning sea views, beautiful interiors and evocative details. Offering blue horizons, exclusive living front-line beach with wooden boardwalk to delightful hotels, beaches, stores and the romantic port & town of Estepona. This property within the private 24 hrs secure urbanization, known as "The Island", was chosen for the front page of the original brochure as the views of the wide blue band of the Mediterranean are simply breathtaking in sunlit warm golden daytime & all the way down over the amazing romantic night-lit designer pools flowing through the pearlescent last hours of day. Watch the tide and feel the cool sea air heighten your well-being. This property speaks for itself. This open-plan home on diverse levels with a bedroom suite on the garden level (very practical for people with disability or older generation) was completed in 2019 and to a very high standard in all aspects & engages all the senses. A great use of glass throughout, such as overhang glass gangways on a double to triple height on the main 3/4 bedrooms level which can be seen from the living-dining- kitchen area below. Leading up to the relaxing open air south sea facing 100m2 roof-top, the ideal entertaining area with summer kitchen & Jacuzzi. Not forgetting the lavender blue view of foothills back-drop from terraces offering a bucolic arty inspiration. On the main level the stunning modern kitchen with wine fridges and more is open-plan to the whole dining-room, delightful spacious living area with encased