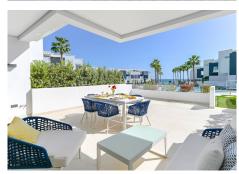

R4847443

Estepona

REF# R4847443 2.150.000 €

| BEDS | BATHS | BUILT  | TERRACE |
|------|-------|--------|---------|
| 5    | 3     | 465 m² | 157 m²  |

This is a dream semidetached beach-side home at the Island Estepona, with stunning sea views, beautiful interiors and evocative details. Offering blue horizons, exclusive living front-line beach with wooden boardwalk to delightful hotels, beaches, stores and the romantic port & town of Estepona. This property within the private 24 hrs secure urbanization, known as "The Island", was chosen for the front page of the original brochure as the views of the wide blue band of the Mediterranean are simply breathtaking in sunlit warm golden daytime & all the way down over the amazing romantic night-lit designer pools flowing through the pearlescent last hours of day. Watch the tide and feel the cool sea air heighten your well-being. This property speaks for itself. This open-plan home on diverse levels with a bedroom suite on the garden level (very practical for people with disability or older generation) was completed in 2019 and to a very high standard in all aspects & engages all the senses. A great use of glass throughout, such as overhang glass gangways on a double to triple height on the main 3/4 bedrooms level which can be seen from the living-dining- kitchen area below. Leading up to the relaxing open air south sea facing 100m2 roof-top, the ideal entertaining area with summer kitchen & Jacuzzi. Not forgetting the lavender blue view of foothills back-drop from terraces offering a bucolic arty inspiration. On the main level the stunning modern kitchen with wine fridges and more is open-plan to the whole dining-room, delightful spacious living area with encased