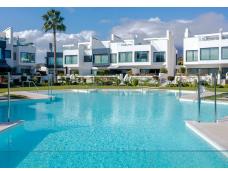

R4847443

Estepona

REF# R4847443 2.150.000 €

| BEDS | BATHS | BUILT  | TERRACE |
|------|-------|--------|---------|
| 5    | 3     | 465 m² | 157 m²  |

This is a dream semidetached beach-side home at the Island Estepona, with stunning sea views, beautiful interiors and evocative details. Offering blue horizons, exclusive living front-line beach with wooden boardwalk to delightful hotels, beaches, stores and the romantic port & town of Estepona. This property within the private 24 hrs secure urbanization, known as "The Island", was chosen for the front page of the original brochure as the views of the wide blue band of the Mediterranean are simply breathtaking in sunlit warm golden daytime & all the way down over the amazing romantic night-lit designer pools flowing through the pearlescent last hours of day. Watch the tide and feel the cool sea air heighten your well-being. This property speaks for itself. This open-plan home on diverse levels with a bedroom suite on the garden level (very practical for people with disability or older generation) was completed in 2019 and to a very high standard in all aspects & engages all the senses. A great use of glass throughout, such as overhang glass gangways on a double to triple height on the main 3/4 bedrooms level which can be seen from the living-dining- kitchen area below. Leading up to the relaxing open air south sea facing 100m2 roof-top, the ideal entertaining area with summer kitchen & Jacuzzi. Not forgetting the lavender blue view of foothills back-drop from terraces offering a bucolic arty inspiration. On the main level the stunning modern kitchen with wine fridges and more is open-plan to the whole dining-room, delightful spacious living area with encased