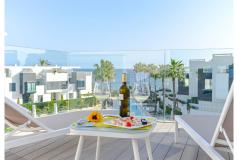

R4847443

Estepona

REF# R4847443 2.150.000 €

| BEDS | BATHS | BUILT  | TERRACE |
|------|-------|--------|---------|
| 5    | 3     | 465 m² | 157 m²  |

This is a dream semidetached beach-side home at the Island Estepona, with stunning sea views, beautiful interiors and evocative details. Offering blue horizons, exclusive living front-line beach with wooden boardwalk to delightful hotels, beaches, stores and the romantic port & town of Estepona. This property within the private 24 hrs secure urbanization, known as "The Island", was chosen for the front page of the original brochure as the views of the wide blue band of the Mediterranean are simply breathtaking in sunlit warm golden daytime & all the way down over the amazing romantic night-lit designer pools flowing through the pearlescent last hours of day. Watch the tide and feel the cool sea air heighten your well-being. This property speaks for itself. This open-plan home on diverse levels with a bedroom suite on the garden level (very practical for people with disability or older generation) was completed in 2019 and to a very high standard in all aspects & engages all the senses. A great use of glass throughout, such as overhang glass gangways on a double to triple height on the main 3/4 bedrooms level which can be seen from the living-dining- kitchen area below. Leading up to the relaxing open air south sea facing 100m2 roof-top, the ideal entertaining area with summer kitchen & Jacuzzi. Not forgetting the lavender blue view of foothills back-drop from terraces offering a bucolic arty inspiration. On the main level the stunning modern kitchen with wine fridges and more is open-plan to the whole dining-room, delightful spacious living area with encased