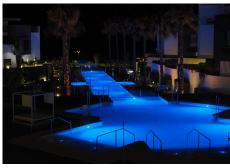

R4847443

Estepona

REF# R4847443 2.150.000 €

| BEDS | BATHS | BUILT  | TERRACE |
|------|-------|--------|---------|
| 5    | 3     | 465 m² | 157 m²  |

This is a dream semidetached beach-side home at the Island Estepona, with stunning sea views, beautiful interiors and evocative details. Offering blue horizons, exclusive living front-line beach with wooden boardwalk to delightful hotels, beaches, stores and the romantic port & town of Estepona. This property within the private 24 hrs secure urbanization, known as "The Island", was chosen for the front page of the original brochure as the views of the wide blue band of the Mediterranean are simply breathtaking in sunlit warm golden daytime & all the way down over the amazing romantic night-lit designer pools flowing through the pearlescent last hours of day. Watch the tide and feel the cool sea air heighten your well-being. This property speaks for itself. This open-plan home on diverse levels with a bedroom suite on the garden level (very practical for people with disability or older generation) was completed in 2019 and to a very high standard in all aspects & engages all the senses. A great use of glass throughout, such as overhang glass gangways on a double to triple height on the main 3/4 bedrooms level which can be seen from the living-dining- kitchen area below. Leading up to the relaxing open air south sea facing 100m2 roof-top, the ideal entertaining area with summer kitchen & Jacuzzi. Not forgetting the lavender blue view of foothills back-drop from terraces offering a bucolic arty inspiration. On the main level the stunning modern kitchen with wine fridges and more is open-plan to the whole dining-room, delightful spacious living area with encased