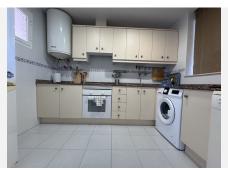

R4847254

Manilva

REF# R4847254 231.000 €

| BEDS | BATHS | BUILT | TERRACE |
|------|-------|-------|---------|
| 2    | 2     | 87 m² | 7 m²    |

Discover your new home with sea views! This charming 87 m² apartment, located in a well-maintained development, offers you the perfect combination of practicality and comfort. With 2 bedrooms and 2 bathrooms, this second-hand property in excellent condition, built in 2004, is ready to move into. Enjoy the good natural lighting that floods every corner of the apartment thanks to its south orientation. The terrace and balcony will allow you to relax while contemplating the open views of the sea and the countryside. In addition, the proximity to the beach and services such as supermarkets, gyms and hairdressers make this location an ideal place to live. The apartment has built-in wardrobes, electric heating, air conditioning and a parking space included in the price. Located on an exterior mezzanine with a lift, you can enjoy the comfort and accessibility you need. The development also offers a swimming pool and garden so you can enjoy the good weather without leaving home. Don't miss the opportunity to live in this wonderful apartment with all the amenities you've always dreamed of. Come and visit it!