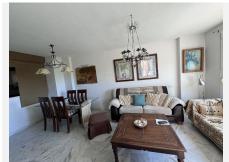

R4847254

Manilva

REF# R4847254 231.000 €

| BEDS | BATHS | BUILT | TERRACE |
|------|-------|-------|---------|
| 2    | 2     | 87 m² | 7 m²    |

Discover your new home with sea views! This charming 87 m² apartment, located in a well-maintained development, offers you the perfect combination of practicality and comfort. With 2 bedrooms and 2 bathrooms, this second-hand property in excellent condition, built in 2004, is ready to move into. Enjoy the good natural lighting that floods every corner of the apartment thanks to its south orientation. The terrace and balcony will allow you to relax while contemplating the open views of the sea and the countryside. In addition, the proximity to the beach and services such as supermarkets, gyms and hairdressers make this location an ideal place to live. The apartment has built-in wardrobes, electric heating, air conditioning and a parking space included in the price. Located on an exterior mezzanine with a lift, you can enjoy the comfort and accessibility you need. The development also offers a swimming pool and garden so you can enjoy the good weather without leaving home. Don't miss the opportunity to live in this wonderful apartment with all the amenities you've always dreamed of. Come and visit it!