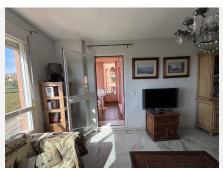

R4847254

Manilva

REF# R4847254 231.000 €

| BEDS | BATHS | BUILT | TERRACE |
|------|-------|-------|---------|
| 2    | 2     | 87 m² | 7 m²    |

Discover your new home with sea views! This charming 87 m² apartment, located in a well-maintained development, offers you the perfect combination of practicality and comfort. With 2 bedrooms and 2 bathrooms, this second-hand property in excellent condition, built in 2004, is ready to move into. Enjoy the good natural lighting that floods every corner of the apartment thanks to its south orientation. The terrace and balcony will allow you to relax while contemplating the open views of the sea and the countryside. In addition, the proximity to the beach and services such as supermarkets, gyms and hairdressers make this location an ideal place to live. The apartment has built-in wardrobes, electric heating, air conditioning and a parking space included in the price. Located on an exterior mezzanine with a lift, you can enjoy the comfort and accessibility you need. The development also offers a swimming pool and garden so you can enjoy the good weather without leaving home. Don't miss the opportunity to live in this wonderful apartment with all the amenities you've always dreamed of. Come and visit it!