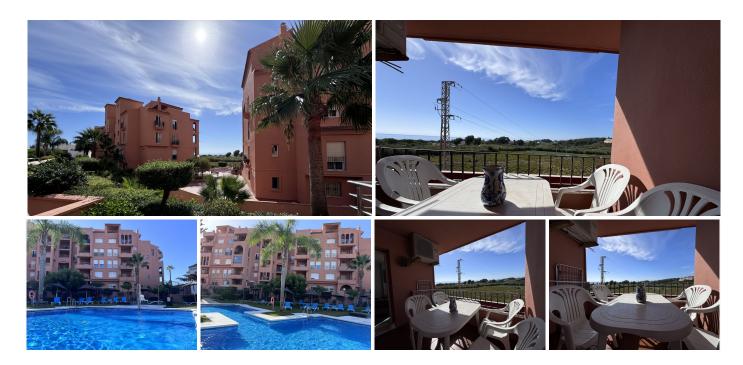

R4847254

Manilva

REF# R4847254 231.000 €

| BEDS | BATHS | BUILT | TERRACE |
|------|-------|-------|---------|
| 2    | 2     | 87 m² | 7 m²    |

Discover your new home with sea views! This charming 87 m² apartment, located in a well-maintained development, offers you the perfect combination of practicality and comfort. With 2 bedrooms and 2 bathrooms, this second-hand property in excellent condition, built in 2004, is ready to move into. Enjoy the good natural lighting that floods every corner of the apartment thanks to its south orientation. The terrace and balcony will allow you to relax while contemplating the open views of the sea and the countryside. In addition, the proximity to the beach and services such as supermarkets, gyms and hairdressers make this location an ideal place to live. The apartment has built-in wardrobes, electric heating, air conditioning and a parking space included in the price. Located on an exterior mezzanine with a lift, you can enjoy the comfort and accessibility you need. The development also offers a swimming pool and garden so you can enjoy the good weather without leaving home. Don't miss the opportunity to live in this wonderful apartment with all the amenities you've always dreamed of. Come and visit it!