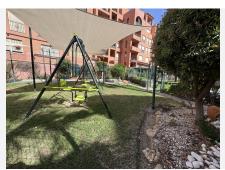

R4847254

Manilva

REF# R4847254 231.000 €

| BEDS | BATHS | BUILT | TERRACE |
|------|-------|-------|---------|
| 2    | 2     | 87 m² | 7 m²    |

Discover your new home with sea views! This charming 87 m² apartment, located in a well-maintained development, offers you the perfect combination of practicality and comfort. With 2 bedrooms and 2 bathrooms, this second-hand property in excellent condition, built in 2004, is ready to move into. Enjoy the good natural lighting that floods every corner of the apartment thanks to its south orientation. The terrace and balcony will allow you to relax while contemplating the open views of the sea and the countryside. In addition, the proximity to the beach and services such as supermarkets, gyms and hairdressers make this location an ideal place to live. The apartment has built-in wardrobes, electric heating, air conditioning and a parking space included in the price. Located on an exterior mezzanine with a lift, you can enjoy the comfort and accessibility you need. The development also offers a swimming pool and garden so you can enjoy the good weather without leaving home. Don't miss the opportunity to live in this wonderful apartment with all the amenities you've always dreamed of. Come and visit it!