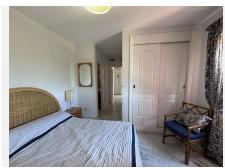

R4847254

Manilva

REF# R4847254 231.000 €

| BEDS | BATHS | BUILT | TERRACE |
|------|-------|-------|---------|
| 2    | 2     | 87 m² | 7 m²    |

Discover your new home with sea views! This charming 87 m² apartment, located in a well-maintained development, offers you the perfect combination of practicality and comfort. With 2 bedrooms and 2 bathrooms, this second-hand property in excellent condition, built in 2004, is ready to move into. Enjoy the good natural lighting that floods every corner of the apartment thanks to its south orientation. The terrace and balcony will allow you to relax while contemplating the open views of the sea and the countryside. In addition, the proximity to the beach and services such as supermarkets, gyms and hairdressers make this location an ideal place to live. The apartment has built-in wardrobes, electric heating, air conditioning and a parking space included in the price. Located on an exterior mezzanine with a lift, you can enjoy the comfort and accessibility you need. The development also offers a swimming pool and garden so you can enjoy the good weather without leaving home. Don't miss the opportunity to live in this wonderful apartment with all the amenities you've always dreamed of. Come and visit it!