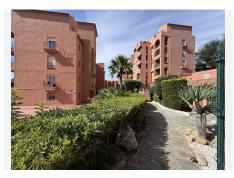

R4847254

Manilva

REF# R4847254 231.000 €

| BEDS | BATHS | BUILT | TERRACE |
|------|-------|-------|---------|
| 2    | 2     | 87 m² | 7 m²    |

Discover your new home with sea views! This charming 87 m² apartment, located in a well-maintained development, offers you the perfect combination of practicality and comfort. With 2 bedrooms and 2 bathrooms, this second-hand property in excellent condition, built in 2004, is ready to move into. Enjoy the good natural lighting that floods every corner of the apartment thanks to its south orientation. The terrace and balcony will allow you to relax while contemplating the open views of the sea and the countryside. In addition, the proximity to the beach and services such as supermarkets, gyms and hairdressers make this location an ideal place to live. The apartment has built-in wardrobes, electric heating, air conditioning and a parking space included in the price. Located on an exterior mezzanine with a lift, you can enjoy the comfort and accessibility you need. The development also offers a swimming pool and garden so you can enjoy the good weather without leaving home. Don't miss the opportunity to live in this wonderful apartment with all the amenities you've always dreamed of. Come and visit it!