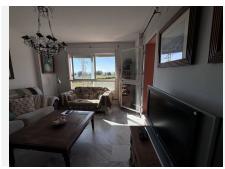

R4847254

Manilva

REF# R4847254 231.000 €

| BEDS | BATHS | BUILT | TERRACE |
|------|-------|-------|---------|
| 2    | 2     | 87 m² | 7 m²    |

Discover your new home with sea views! This charming 87 m² apartment, located in a well-maintained development, offers you the perfect combination of practicality and comfort. With 2 bedrooms and 2 bathrooms, this second-hand property in excellent condition, built in 2004, is ready to move into. Enjoy the good natural lighting that floods every corner of the apartment thanks to its south orientation. The terrace and balcony will allow you to relax while contemplating the open views of the sea and the countryside. In addition, the proximity to the beach and services such as supermarkets, gyms and hairdressers make this location an ideal place to live. The apartment has built-in wardrobes, electric heating, air conditioning and a parking space included in the price. Located on an exterior mezzanine with a lift, you can enjoy the comfort and accessibility you need. The development also offers a swimming pool and garden so you can enjoy the good weather without leaving home. Don't miss the opportunity to live in this wonderful apartment with all the amenities you've always dreamed of. Come and visit it!