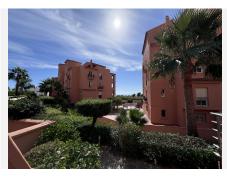

R4847254

Manilva

REF# R4847254 231.000 €

| BEDS | BATHS | BUILT | TERRACE |
|------|-------|-------|---------|
| 2    | 2     | 87 m² | 7 m²    |

Discover your new home with sea views! This charming 87 m² apartment, located in a well-maintained development, offers you the perfect combination of practicality and comfort. With 2 bedrooms and 2 bathrooms, this second-hand property in excellent condition, built in 2004, is ready to move into. Enjoy the good natural lighting that floods every corner of the apartment thanks to its south orientation. The terrace and balcony will allow you to relax while contemplating the open views of the sea and the countryside. In addition, the proximity to the beach and services such as supermarkets, gyms and hairdressers make this location an ideal place to live. The apartment has built-in wardrobes, electric heating, air conditioning and a parking space included in the price. Located on an exterior mezzanine with a lift, you can enjoy the comfort and accessibility you need. The development also offers a swimming pool and garden so you can enjoy the good weather without leaving home. Don't miss the opportunity to live in this wonderful apartment with all the amenities you've always dreamed of. Come and visit it!