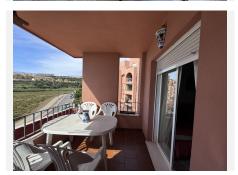

R4847254

Manilva

REF# R4847254 231.000 €

| BEDS | BATHS | BUILT | TERRACE |
|------|-------|-------|---------|
| 2    | 2     | 87 m² | 7 m²    |

Discover your new home with sea views! This charming 87 m² apartment, located in a well-maintained development, offers you the perfect combination of practicality and comfort. With 2 bedrooms and 2 bathrooms, this second-hand property in excellent condition, built in 2004, is ready to move into. Enjoy the good natural lighting that floods every corner of the apartment thanks to its south orientation. The terrace and balcony will allow you to relax while contemplating the open views of the sea and the countryside. In addition, the proximity to the beach and services such as supermarkets, gyms and hairdressers make this location an ideal place to live. The apartment has built-in wardrobes, electric heating, air conditioning and a parking space included in the price. Located on an exterior mezzanine with a lift, you can enjoy the comfort and accessibility you need. The development also offers a swimming pool and garden so you can enjoy the good weather without leaving home. Don't miss the opportunity to live in this wonderful apartment with all the amenities you've always dreamed of. Come and visit it!