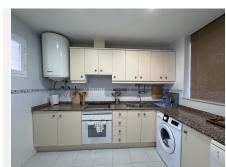

R4847254

Manilva

REF# R4847254 231.000 €

| BEDS | BATHS | BUILT | TERRACE |
|------|-------|-------|---------|
| 2    | 2     | 87 m² | 7 m²    |

Discover your new home with sea views! This charming 87 m² apartment, located in a well-maintained development, offers you the perfect combination of practicality and comfort. With 2 bedrooms and 2 bathrooms, this second-hand property in excellent condition, built in 2004, is ready to move into. Enjoy the good natural lighting that floods every corner of the apartment thanks to its south orientation. The terrace and balcony will allow you to relax while contemplating the open views of the sea and the countryside. In addition, the proximity to the beach and services such as supermarkets, gyms and hairdressers make this location an ideal place to live. The apartment has built-in wardrobes, electric heating, air conditioning and a parking space included in the price. Located on an exterior mezzanine with a lift, you can enjoy the comfort and accessibility you need. The development also offers a swimming pool and garden so you can enjoy the good weather without leaving home. Don't miss the opportunity to live in this wonderful apartment with all the amenities you've always dreamed of. Come and visit it!