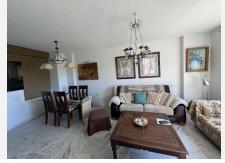

R4847254

Manilva

REF# R4847254 231.000 €

| BEDS | BATHS | BUILT | TERRACE |
|------|-------|-------|---------|
| 2    | 2     | 87 m² | 7 m²    |

Discover your new home with sea views! This charming 87 m² apartment, located in a well-maintained development, offers you the perfect combination of practicality and comfort. With 2 bedrooms and 2 bathrooms, this second-hand property in excellent condition, built in 2004, is ready to move into. Enjoy the good natural lighting that floods every corner of the apartment thanks to its south orientation. The terrace and balcony will allow you to relax while contemplating the open views of the sea and the countryside. In addition, the proximity to the beach and services such as supermarkets, gyms and hairdressers make this location an ideal place to live. The apartment has built-in wardrobes, electric heating, air conditioning and a parking space included in the price. Located on an exterior mezzanine with a lift, you can enjoy the comfort and accessibility you need. The development also offers a swimming pool and garden so you can enjoy the good weather without leaving home. Don't miss the opportunity to live in this wonderful apartment with all the amenities you've always dreamed of. Come and visit it!