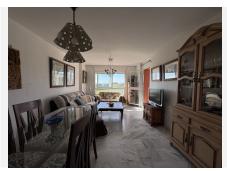

R4847254

Manilva

REF# R4847254 231.000 €

| BEDS | BATHS | BUILT | TERRACE |
|------|-------|-------|---------|
| 2    | 2     | 87 m² | 7 m²    |

Discover your new home with sea views! This charming 87 m² apartment, located in a well-maintained development, offers you the perfect combination of practicality and comfort. With 2 bedrooms and 2 bathrooms, this second-hand property in excellent condition, built in 2004, is ready to move into. Enjoy the good natural lighting that floods every corner of the apartment thanks to its south orientation. The terrace and balcony will allow you to relax while contemplating the open views of the sea and the countryside. In addition, the proximity to the beach and services such as supermarkets, gyms and hairdressers make this location an ideal place to live. The apartment has built-in wardrobes, electric heating, air conditioning and a parking space included in the price. Located on an exterior mezzanine with a lift, you can enjoy the comfort and accessibility you need. The development also offers a swimming pool and garden so you can enjoy the good weather without leaving home. Don't miss the opportunity to live in this wonderful apartment with all the amenities you've always dreamed of. Come and visit it!