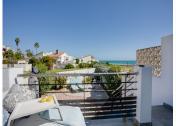

## R4847023

Estepona

REF# R4847023 399.000 €

| BEDS | BATHS | BUILT | PLOT   | TERRACE |
|------|-------|-------|--------|---------|
| 2    | 1     | 66 m² | 186 m² | 18 m²   |

A great house frontline beach with private garden and stunning sea views. You enter the house and have two bedrooms and one bathroom, one of the bedrooms has access to the garden and the other has a mezzanine floor above the bed. You then walk up about 6 stairs into the kitchen which is open plan to the living and dining. The living room has a nice wood burner for the colder months. From the dining area you walk out onto the terrace with sea views and then down into the spacious garden. The garden has a little gate taking you straight out across the green onto the paseo and then to the beach. The property also has an under build which can be extended with access from inside the house to create 1 or 2 further bedrooms and bathroom. Townhouse, Estepona, Costa del Sol. 2 Bedrooms, 1 Bathroom, Built 66 m², Terrace 18 m², Garden/Plot 186 m². Setting: Beachfront, Beachside, Close To Town, Urbanisation, Front Line Beach Complex. Condition: Fair. Pool: Communal. Views: Sea, Garden. Features: Covered Terrace, Private Terrace, Gym, Tennis Court, Basement. Furniture: Not Furnished. Kitchen: Partially Fitted. Garden: Communal, Private. Parking: Communal. Category: Resale.