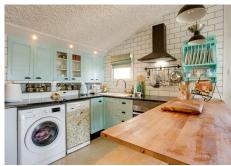

## R4847023

Estepona

REF# R4847023 399.000 €

| BEDS | BATHS | BUILT | PLOT   | TERRACE |
|------|-------|-------|--------|---------|
| 2    | 1     | 66 m² | 186 m² | 18 m²   |

A great house frontline beach with private garden and stunning sea views. You enter the house and have two bedrooms and one bathroom, one of the bedrooms has access to the garden and the other has a mezzanine floor above the bed. You then walk up about 6 stairs into the kitchen which is open plan to the living and dining. The living room has a nice wood burner for the colder months. From the dining area you walk out onto the terrace with sea views and then down into the spacious garden. The garden has a little gate taking you straight out across the green onto the paseo and then to the beach. The property also has an under build which can be extended with access from inside the house to create 1 or 2 further bedrooms and bathroom. Townhouse, Estepona, Costa del Sol. 2 Bedrooms, 1 Bathroom, Built 66 m², Terrace 18 m², Garden/Plot 186 m². Setting: Beachfront, Beachside, Close To Town, Urbanisation, Front Line Beach Complex. Condition: Fair. Pool: Communal. Views: Sea, Garden. Features: Covered Terrace, Private Terrace, Gym, Tennis Court, Basement. Furniture: Not Furnished. Kitchen: Partially Fitted. Garden: Communal, Private. Parking: Communal. Category: Resale.