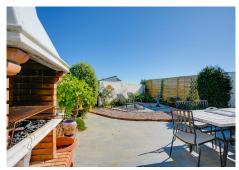

## R4847023

Estepona

REF# R4847023 399.000 €

| BEDS | BATHS | BUILT | PLOT   | TERRACE |
|------|-------|-------|--------|---------|
| 2    | 1     | 66 m² | 186 m² | 18 m²   |

A great house frontline beach with private garden and stunning sea views. You enter the house and have two bedrooms and one bathroom, one of the bedrooms has access to the garden and the other has a mezzanine floor above the bed. You then walk up about 6 stairs into the kitchen which is open plan to the living and dining. The living room has a nice wood burner for the colder months. From the dining area you walk out onto the terrace with sea views and then down into the spacious garden. The garden has a little gate taking you straight out across the green onto the paseo and then to the beach. The property also has an under build which can be extended with access from inside the house to create 1 or 2 further bedrooms and bathroom. Townhouse, Estepona, Costa del Sol. 2 Bedrooms, 1 Bathroom, Built 66 m², Terrace 18 m², Garden/Plot 186 m². Setting: Beachfront, Beachside, Close To Town, Urbanisation, Front Line Beach Complex. Condition: Fair. Pool: Communal. Views: Sea, Garden. Features: Covered Terrace, Private Terrace, Gym, Tennis Court, Basement. Furniture: Not Furnished. Kitchen: Partially Fitted. Garden: Communal, Private. Parking: Communal. Category: Resale.