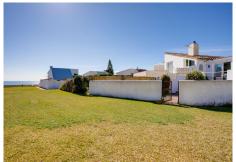

## R4847023

Estepona

REF# R4847023 399.000 €

| BEDS | BATHS | BUILT | PLOT   | TERRACE |
|------|-------|-------|--------|---------|
| 2    | 1     | 66 m² | 186 m² | 18 m²   |

A great house frontline beach with private garden and stunning sea views. You enter the house and have two bedrooms and one bathroom, one of the bedrooms has access to the garden and the other has a mezzanine floor above the bed. You then walk up about 6 stairs into the kitchen which is open plan to the living and dining. The living room has a nice wood burner for the colder months. From the dining area you walk out onto the terrace with sea views and then down into the spacious garden. The garden has a little gate taking you straight out across the green onto the paseo and then to the beach. The property also has an under build which can be extended with access from inside the house to create 1 or 2 further bedrooms and bathroom. Townhouse, Estepona, Costa del Sol. 2 Bedrooms, 1 Bathroom, Built 66 m², Terrace 18 m², Garden/Plot 186 m². Setting: Beachfront, Beachside, Close To Town, Urbanisation, Front Line Beach Complex. Condition: Fair. Pool: Communal. Views: Sea, Garden. Features: Covered Terrace, Private Terrace, Gym, Tennis Court, Basement. Furniture: Not Furnished. Kitchen: Partially Fitted. Garden: Communal, Private. Parking: Communal. Category: Resale.