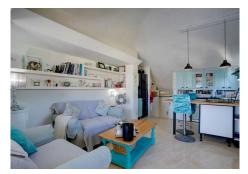

## R4847023

Estepona

REF# R4847023 399.000 €

| BEDS | BATHS | BUILT | PLOT   | TERRACE |
|------|-------|-------|--------|---------|
| 2    | 1     | 66 m² | 186 m² | 18 m²   |

A great house frontline beach with private garden and stunning sea views. You enter the house and have two bedrooms and one bathroom, one of the bedrooms has access to the garden and the other has a mezzanine floor above the bed. You then walk up about 6 stairs into the kitchen which is open plan to the living and dining. The living room has a nice wood burner for the colder months. From the dining area you walk out onto the terrace with sea views and then down into the spacious garden. The garden has a little gate taking you straight out across the green onto the paseo and then to the beach. The property also has an under build which can be extended with access from inside the house to create 1 or 2 further bedrooms and bathroom. Townhouse, Estepona, Costa del Sol. 2 Bedrooms, 1 Bathroom, Built 66 m², Terrace 18 m², Garden/Plot 186 m². Setting: Beachfront, Beachside, Close To Town, Urbanisation, Front Line Beach Complex. Condition: Fair. Pool: Communal. Views: Sea, Garden. Features: Covered Terrace, Private Terrace, Gym, Tennis Court, Basement. Furniture: Not Furnished. Kitchen: Partially Fitted. Garden: Communal, Private. Parking: Communal. Category: Resale.