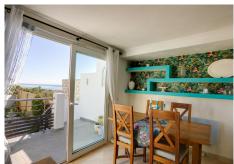

## R4847023

Estepona

REF# R4847023 399.000 €

| BEDS | BATHS | BUILT | PLOT   | TERRACE |
|------|-------|-------|--------|---------|
| 2    | 1     | 66 m² | 186 m² | 18 m²   |

A great house frontline beach with private garden and stunning sea views. You enter the house and have two bedrooms and one bathroom, one of the bedrooms has access to the garden and the other has a mezzanine floor above the bed. You then walk up about 6 stairs into the kitchen which is open plan to the living and dining. The living room has a nice wood burner for the colder months. From the dining area you walk out onto the terrace with sea views and then down into the spacious garden. The garden has a little gate taking you straight out across the green onto the paseo and then to the beach. The property also has an under build which can be extended with access from inside the house to create 1 or 2 further bedrooms and bathroom. Townhouse, Estepona, Costa del Sol. 2 Bedrooms, 1 Bathroom, Built 66 m², Terrace 18 m², Garden/Plot 186 m². Setting: Beachfront, Beachside, Close To Town, Urbanisation, Front Line Beach Complex. Condition: Fair. Pool: Communal. Views: Sea, Garden. Features: Covered Terrace, Private Terrace, Gym, Tennis Court, Basement. Furniture: Not Furnished. Kitchen: Partially Fitted. Garden: Communal, Private. Parking: Communal. Category: Resale.