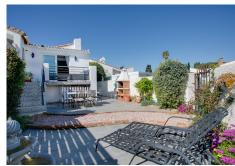

## R4847023

Estepona

REF# R4847023 399.000 €

| BEDS | BATHS | BUILT | PLOT   | TERRACE |
|------|-------|-------|--------|---------|
| 2    | 1     | 66 m² | 186 m² | 18 m²   |

A great house frontline beach with private garden and stunning sea views. You enter the house and have two bedrooms and one bathroom, one of the bedrooms has access to the garden and the other has a mezzanine floor above the bed. You then walk up about 6 stairs into the kitchen which is open plan to the living and dining. The living room has a nice wood burner for the colder months. From the dining area you walk out onto the terrace with sea views and then down into the spacious garden. The garden has a little gate taking you straight out across the green onto the paseo and then to the beach. The property also has an under build which can be extended with access from inside the house to create 1 or 2 further bedrooms and bathroom. Townhouse, Estepona, Costa del Sol. 2 Bedrooms, 1 Bathroom, Built 66 m², Terrace 18 m², Garden/Plot 186 m². Setting: Beachfront, Beachside, Close To Town, Urbanisation, Front Line Beach Complex. Condition: Fair. Pool: Communal. Views: Sea, Garden. Features: Covered Terrace, Private Terrace, Gym, Tennis Court, Basement. Furniture: Not Furnished. Kitchen: Partially Fitted. Garden: Communal, Private. Parking: Communal. Category: Resale.