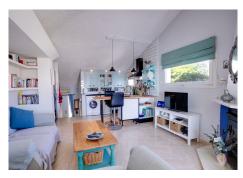

## R4847023

Estepona

REF# R4847023 399.000 €

| BEDS | BATHS | BUILT | PLOT   | TERRACE |
|------|-------|-------|--------|---------|
| 2    | 1     | 66 m² | 186 m² | 18 m²   |

A great house frontline beach with private garden and stunning sea views. You enter the house and have two bedrooms and one bathroom, one of the bedrooms has access to the garden and the other has a mezzanine floor above the bed. You then walk up about 6 stairs into the kitchen which is open plan to the living and dining. The living room has a nice wood burner for the colder months. From the dining area you walk out onto the terrace with sea views and then down into the spacious garden. The garden has a little gate taking you straight out across the green onto the paseo and then to the beach. The property also has an under build which can be extended with access from inside the house to create 1 or 2 further bedrooms and bathroom. Townhouse, Estepona, Costa del Sol. 2 Bedrooms, 1 Bathroom, Built 66 m², Terrace 18 m², Garden/Plot 186 m². Setting: Beachfront, Beachside, Close To Town, Urbanisation, Front Line Beach Complex. Condition: Fair. Pool: Communal. Views: Sea, Garden. Features: Covered Terrace, Private Terrace, Gym, Tennis Court, Basement. Furniture: Not Furnished. Kitchen: Partially Fitted. Garden: Communal, Private. Parking: Communal. Category: Resale.