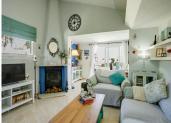

## R4847023

Estepona

REF# R4847023 399.000 €

| BEDS | BATHS | BUILT | PLOT   | TERRACE |
|------|-------|-------|--------|---------|
| 2    | 1     | 66 m² | 186 m² | 18 m²   |

A great house frontline beach with private garden and stunning sea views. You enter the house and have two bedrooms and one bathroom, one of the bedrooms has access to the garden and the other has a mezzanine floor above the bed. You then walk up about 6 stairs into the kitchen which is open plan to the living and dining. The living room has a nice wood burner for the colder months. From the dining area you walk out onto the terrace with sea views and then down into the spacious garden. The garden has a little gate taking you straight out across the green onto the paseo and then to the beach. The property also has an under build which can be extended with access from inside the house to create 1 or 2 further bedrooms and bathroom. Townhouse, Estepona, Costa del Sol. 2 Bedrooms, 1 Bathroom, Built 66 m², Terrace 18 m², Garden/Plot 186 m². Setting: Beachfront, Beachside, Close To Town, Urbanisation, Front Line Beach Complex. Condition: Fair. Pool: Communal. Views: Sea, Garden. Features: Covered Terrace, Private Terrace, Gym, Tennis Court, Basement. Furniture: Not Furnished. Kitchen: Partially Fitted. Garden: Communal, Private. Parking: Communal. Category: Resale.