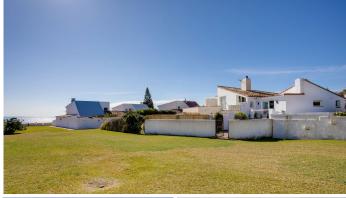

## R4847023

Estepona

REF# R4847023 399.000 €

| BEDS | BATHS | BUILT | PLOT   | TERRACE |
|------|-------|-------|--------|---------|
| 2    | 1     | 66 m² | 186 m² | 18 m²   |

A great house frontline beach with private garden and stunning sea views. You enter the house and have two bedrooms and one bathroom, one of the bedrooms has access to the garden and the other has a mezzanine floor above the bed. You then walk up about 6 stairs into the kitchen which is open plan to the living and dining. The living room has a nice wood burner for the colder months. From the dining area you walk out onto the terrace with sea views and then down into the spacious garden. The garden has a little gate taking you straight out across the green onto the paseo and then to the beach. The property also has an under build which can be extended with access from inside the house to create 1 or 2 further bedrooms and bathroom. Townhouse, Estepona, Costa del Sol. 2 Bedrooms, 1 Bathroom, Built 66 m², Terrace 18 m², Garden/Plot 186 m². Setting: Beachfront, Beachside, Close To Town, Urbanisation, Front Line Beach Complex. Condition: Fair. Pool: Communal. Views: Sea, Garden. Features: Covered Terrace, Private Terrace, Gym, Tennis Court, Basement. Furniture: Not Furnished. Kitchen: Partially Fitted. Garden: Communal, Private. Parking: Communal. Category: Resale.