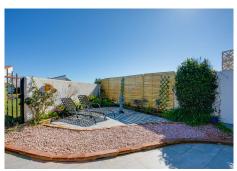

## R4847023

Estepona

REF# R4847023 399.000 €

| BEDS | BATHS | BUILT | PLOT   | TERRACE |
|------|-------|-------|--------|---------|
| 2    | 1     | 66 m² | 186 m² | 18 m²   |

A great house frontline beach with private garden and stunning sea views. You enter the house and have two bedrooms and one bathroom, one of the bedrooms has access to the garden and the other has a mezzanine floor above the bed. You then walk up about 6 stairs into the kitchen which is open plan to the living and dining. The living room has a nice wood burner for the colder months. From the dining area you walk out onto the terrace with sea views and then down into the spacious garden. The garden has a little gate taking you straight out across the green onto the paseo and then to the beach. The property also has an under build which can be extended with access from inside the house to create 1 or 2 further bedrooms and bathroom. Townhouse, Estepona, Costa del Sol. 2 Bedrooms, 1 Bathroom, Built 66 m², Terrace 18 m², Garden/Plot 186 m². Setting: Beachfront, Beachside, Close To Town, Urbanisation, Front Line Beach Complex. Condition: Fair. Pool: Communal. Views: Sea, Garden. Features: Covered Terrace, Private Terrace, Gym, Tennis Court, Basement. Furniture: Not Furnished. Kitchen: Partially Fitted. Garden: Communal, Private. Parking: Communal. Category: Resale.