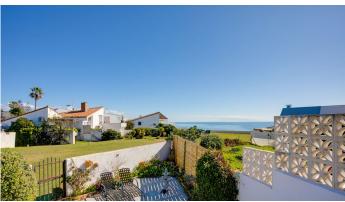

## R4847023

Estepona

REF# R4847023 399.000 €

| BEDS | BATHS | BUILT | PLOT   | TERRACE |
|------|-------|-------|--------|---------|
| 2    | 1     | 66 m² | 186 m² | 18 m²   |

A great house frontline beach with private garden and stunning sea views. You enter the house and have two bedrooms and one bathroom, one of the bedrooms has access to the garden and the other has a mezzanine floor above the bed. You then walk up about 6 stairs into the kitchen which is open plan to the living and dining. The living room has a nice wood burner for the colder months. From the dining area you walk out onto the terrace with sea views and then down into the spacious garden. The garden has a little gate taking you straight out across the green onto the paseo and then to the beach. The property also has an under build which can be extended with access from inside the house to create 1 or 2 further bedrooms and bathroom. Townhouse, Estepona, Costa del Sol. 2 Bedrooms, 1 Bathroom, Built 66 m², Terrace 18 m², Garden/Plot 186 m². Setting: Beachfront, Beachside, Close To Town, Urbanisation, Front Line Beach Complex. Condition: Fair. Pool: Communal. Views: Sea, Garden. Features: Covered Terrace, Private Terrace, Gym, Tennis Court, Basement. Furniture: Not Furnished. Kitchen: Partially Fitted. Garden: Communal, Private. Parking: Communal. Category: Resale.