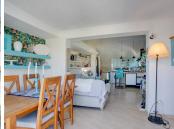

## R4847023

Estepona

REF# R4847023 399.000 €

| BEDS | BATHS | BUILT | PLOT   | TERRACE |
|------|-------|-------|--------|---------|
| 2    | 1     | 66 m² | 186 m² | 18 m²   |

A great house frontline beach with private garden and stunning sea views. You enter the house and have two bedrooms and one bathroom, one of the bedrooms has access to the garden and the other has a mezzanine floor above the bed. You then walk up about 6 stairs into the kitchen which is open plan to the living and dining. The living room has a nice wood burner for the colder months. From the dining area you walk out onto the terrace with sea views and then down into the spacious garden. The garden has a little gate taking you straight out across the green onto the paseo and then to the beach. The property also has an under build which can be extended with access from inside the house to create 1 or 2 further bedrooms and bathroom. Townhouse, Estepona, Costa del Sol. 2 Bedrooms, 1 Bathroom, Built 66 m², Terrace 18 m², Garden/Plot 186 m². Setting: Beachfront, Beachside, Close To Town, Urbanisation, Front Line Beach Complex. Condition: Fair. Pool: Communal. Views: Sea, Garden. Features: Covered Terrace, Private Terrace, Gym, Tennis Court, Basement. Furniture: Not Furnished. Kitchen: Partially Fitted. Garden: Communal, Private. Parking: Communal. Category: Resale.