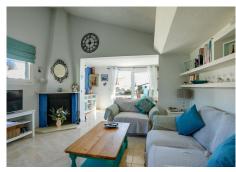

## R4847023

Estepona

REF# R4847023 399.000 €

| BEDS | BATHS | BUILT | PLOT   | TERRACE |
|------|-------|-------|--------|---------|
| 2    | 1     | 66 m² | 186 m² | 18 m²   |

A great house frontline beach with private garden and stunning sea views. You enter the house and have two bedrooms and one bathroom, one of the bedrooms has access to the garden and the other has a mezzanine floor above the bed. You then walk up about 6 stairs into the kitchen which is open plan to the living and dining. The living room has a nice wood burner for the colder months. From the dining area you walk out onto the terrace with sea views and then down into the spacious garden. The garden has a little gate taking you straight out across the green onto the paseo and then to the beach. The property also has an under build which can be extended with access from inside the house to create 1 or 2 further bedrooms and bathroom. Townhouse, Estepona, Costa del Sol. 2 Bedrooms, 1 Bathroom, Built 66 m², Terrace 18 m², Garden/Plot 186 m². Setting: Beachfront, Beachside, Close To Town, Urbanisation, Front Line Beach Complex. Condition: Fair. Pool: Communal. Views: Sea, Garden. Features: Covered Terrace, Private Terrace, Gym, Tennis Court, Basement. Furniture: Not Furnished. Kitchen: Partially Fitted. Garden: Communal, Private. Parking: Communal. Category: Resale.