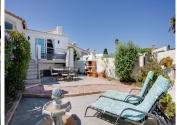

## R4847023

Estepona

REF# R4847023 399.000 €

| BEDS | BATHS | BUILT | PLOT   | TERRACE |
|------|-------|-------|--------|---------|
| 2    | 1     | 66 m² | 186 m² | 18 m²   |

A great house frontline beach with private garden and stunning sea views. You enter the house and have two bedrooms and one bathroom, one of the bedrooms has access to the garden and the other has a mezzanine floor above the bed. You then walk up about 6 stairs into the kitchen which is open plan to the living and dining. The living room has a nice wood burner for the colder months. From the dining area you walk out onto the terrace with sea views and then down into the spacious garden. The garden has a little gate taking you straight out across the green onto the paseo and then to the beach. The property also has an under build which can be extended with access from inside the house to create 1 or 2 further bedrooms and bathroom. Townhouse, Estepona, Costa del Sol. 2 Bedrooms, 1 Bathroom, Built 66 m², Terrace 18 m², Garden/Plot 186 m². Setting: Beachfront, Beachside, Close To Town, Urbanisation, Front Line Beach Complex. Condition: Fair. Pool: Communal. Views: Sea, Garden. Features: Covered Terrace, Private Terrace, Gym, Tennis Court, Basement. Furniture: Not Furnished. Kitchen: Partially Fitted. Garden: Communal, Private. Parking: Communal. Category: Resale.