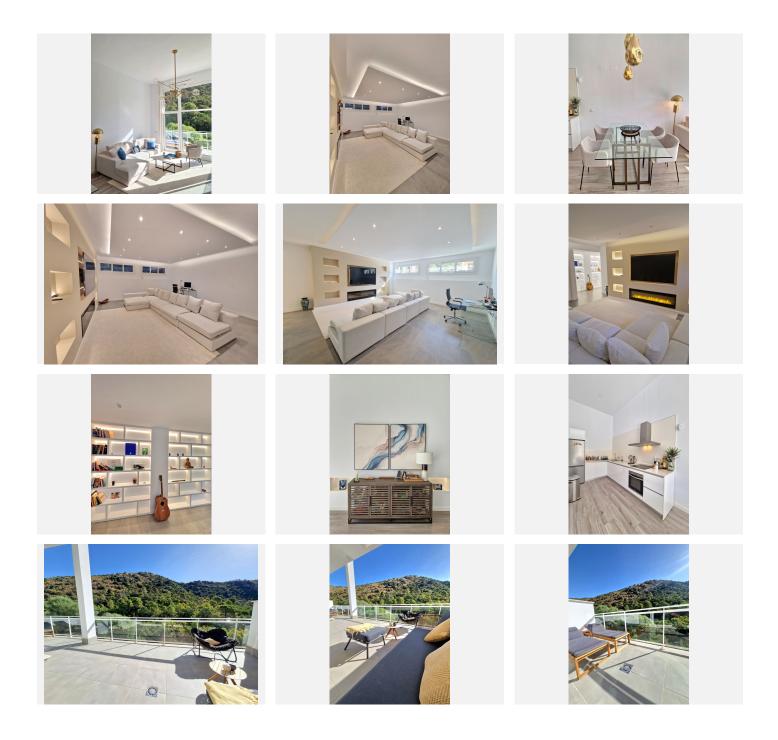

## R4846927 Penahavís REF# R4846927 699.000 €

| BEDS | BATHS | BUILT  | TERRACE |
|------|-------|--------|---------|
| 2    | 3     | 178 m² | 49 m²   |

Stunning property located in the heart of Benahavis, walking distance to all amenities including many restaurants and only 15 minutes drive from Puerto Banus. Set in a gated community this apartment was completed in 2020 and is outstanding condition. The property is distributed over 3 levels, upon entering the front door there are two excellent sized bedrooms which both overlook a beautiful river and forest, there are 2 bathrooms on this level with the master bedroom having en suite. Moving down to the next level of the property is the open plan kitchen that opens up into the large and luminous living and dining area which features 4 metre high ceilings that give the property the feeling of being in a villa. This room leads out to a large terrace which boasts panroamic views of the forest and overlooks the river, the sounds of which is the perfect way to relax. The terrace is elevated above the ground below and is a great place to see birds like kingfishers flying by and watch the local herd of deer drinking from the river. Moving down the the next level of the property is a large cinema area that has a feature fire and huge sofa, a wonderful cosy place to relax and watch a movie on an evening. There is a utility room and the third bathroom on this level and could be used as another bedroom or place to sleep for visiting guests. Within a 5 minute walk are shops, bars and resturants, sporting facilities including padel tennis courts, golf driving range and a gym, perfect for days you don't feel like getting in the car with Marbella's beaches just a few minutes drive away. This area is also +34 951 123 083 | +44 (0)330 179 8687 | info@idiliqestates.com Local 28, Edificio D, Centro de Negocios Puerta de Banús, N-340, Km 175, 29660 Nueva Andlaucia

## IDILIQ estates

perfect for mountain biking, road biking, and hiking with a large number of trails. The excellent local school is located a 2 minutes walk away. There are 9 golf courses located within 10 minutes drive. The property comes with one large storgae room and a secure underground parking place. It must be seen to be appreciated!