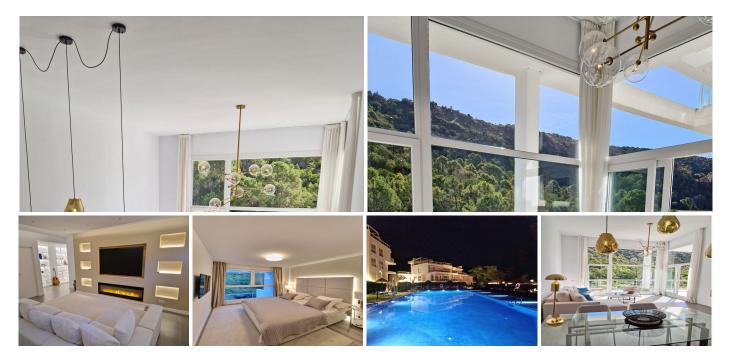

## R4846927 Penahavís REF# R4846927 699.000 €

| BEDS | BATHS | BUILT  | TERRACE |
|------|-------|--------|---------|
| 2    | 3     | 178 m² | 49 m²   |

Stunning property located in the heart of Benahavis, walking distance to all amenities including many restaurants and only 15 minutes drive from Puerto Banus. Set in a gated community this apartment was completed in 2020 and is outstanding condition. The property is distributed over 3 levels, upon entering the front door there are two excellent sized bedrooms which both overlook a beautiful river and forest, there are 2 bathrooms on this level with the master bedroom having en suite. Moving down to the next level of the property is the open plan kitchen that opens up into the large and luminous living and dining area which features 4 metre high ceilings that give the property the feeling of being in a villa. This room leads out to a large terrace which boasts panroamic views of the forest and overlooks the river, the sounds of which is the perfect way to relax. The terrace is elevated above the ground below and is a great place to see birds like kingfishers flying by and watch the local herd of deer drinking from the river. Moving down the the next level of the property is a large cinema area that has a feature fire and huge sofa, a wonderful cosy place to relax and watch a movie on an evening. There is a utility room and the third bathroom on this level and could be used as another bedroom or place to sleep for visiting guests. Within a 5 minute walk are shops, bars and resturants, sporting facilities including padel tennis courts, golf driving range and a gym, perfect for days you don't feel like getting in the car with Marbella's beaches just a few minutes drive away. This area is also +34 951 123 083 | +44 (0)330 179 8687 | info@idiliqestates.com Local 28, Edificio D, Centro de Negocios Puerta de Banús, N-340, Km 175, 29660 Nueva Andlaucia

## IDILIQ estates

perfect for mountain biking, road biking, and hiking with a large number of trails. The excellent local school is located a 2 minutes walk away. There are 9 golf courses located within 10 minutes drive. The property comes with one large storgae room and a secure underground parking place. It must be seen to be appreciated!