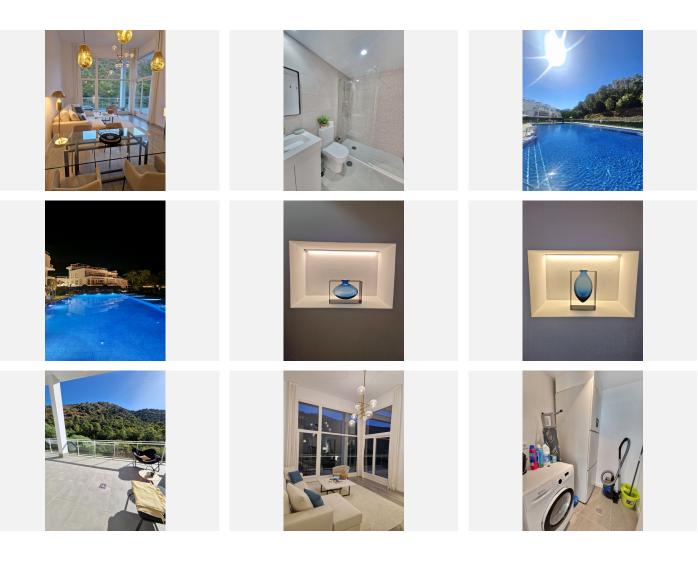

## R4846927 Penahavís REF# R4846927 699.000 €

| BEDS | BATHS | BUILT  | TERRACE |
|------|-------|--------|---------|
| 2    | 3     | 178 m² | 49 m²   |

Stunning property located in the heart of Benahavis, walking distance to all amenities including many restaurants and only 15 minutes drive from Puerto Banus. Set in a gated community this apartment was completed in 2020 and is outstanding condition. The property is distributed over 3 levels, upon entering the front door there are two excellent sized bedrooms which both overlook a beautiful river and forest, there are 2 bathrooms on this level with the master bedroom having en suite. Moving down to the next level of the property is the open plan kitchen that opens up into the large and luminous living and dining area which features 4 metre high ceilings that give the property the feeling of being in a villa. This room leads out to a large terrace which boasts panroamic views of the forest and overlooks the river, the sounds of which is the perfect way to relax. The terrace is elevated above the ground below and is a great place to see birds like kingfishers flying by and watch the local herd of deer drinking from the river. Moving down the the next level of the property is a large cinema area that has a feature fire and huge sofa, a wonderful cosy place to relax and watch a movie on an evening. There is a utility room and the third bathroom on this level and could be used as another bedroom or place to sleep for visiting guests. Within a 5 minute walk are shops, bars and resturants, sporting facilities including padel tennis courts, golf driving range and a gym, perfect for days you don't feel like getting in the car with Marbella's beaches just a few minutes drive away. This area is also +34 951 123 083 | +44 (0)330 179 8687 | info@idiliqestates.com Local 28, Edificio D, Centro de Negocios Puerta de Banús, N-340, Km 175, 29660 Nueva Andlaucia

## IDILIQ estates

perfect for mountain biking, road biking, and hiking with a large number of trails. The excellent local school is located a 2 minutes walk away. There are 9 golf courses located within 10 minutes drive. The property comes with one large storgae room and a secure underground parking place. It must be seen to be appreciated!