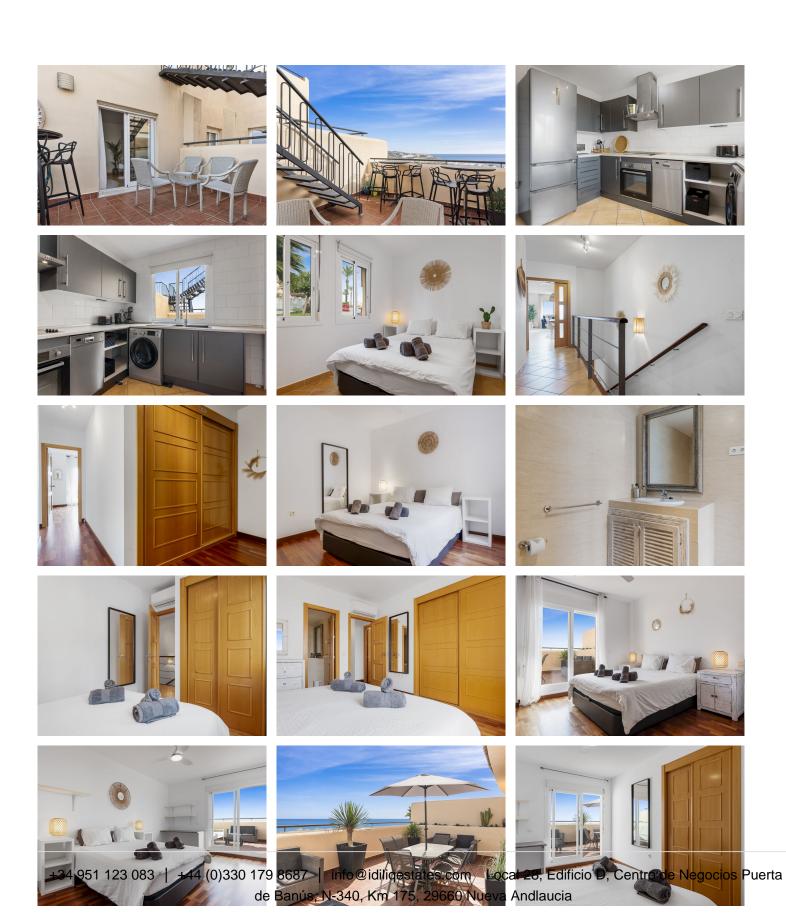

## R4846906

La Cala de Mijas

REF# R4846906 540.000 €

| BEDS | BATHS | BUILT  | TERRACE |
|------|-------|--------|---------|
| 4    | 3     | 160 m² | 70 m²   |

Fantastic & spacious 4 bedroom townhouse within walking distance to La Cala center! An amazing opportunity in La Cala de Mijas! Where do you find a 4 bedroom townhouse within walking distance to the center and beach for this price!! Whether you are looking for a new (second) home or an investment; you can't go wrong with this townhouse as it has proven to have great rental potential. Upon entering, you enter the hall and on this floor you will find the first bedroom and bathroom. On the same floor (ground floor) is the kitchen which is equipped with all necessary appliances. Next to the kitchen is the living room, a nice bright room with a beautiful sea view. Adjacent to the living room there is a terrace. From this terrace you can take a staircase to the large sunny roofterrace to enjoy the beautiful view from the jacuzzi. In the hall there is a staircase that will lead you downstairs where you will find three very large bedrooms; all with fitted wardrobes. Two of these bedrooms have direct access to a beautiful third terrace, once again with beautiful sea views. On the same level there are two beautiful bathrooms. In this gated community you have your own private parking place. Some more extra's that will make this townhouse more interesting as these items that were purchased only 2 year ago or less and they all come with the sale of this townhouse: • All furniture • All airco units • Oven • Washingmachine • Jacuzzi So......four bedrooms, fantastic sea views , walking distance to La Cala de Mijas and the beach, very competitive price, definitely worth making an appointment