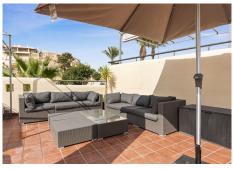

## R4846906

La Cala de Mijas

REF# R4846906 540.000 €

| BEDS | BATHS | BUILT  | TERRACE |
|------|-------|--------|---------|
| 4    | 3     | 160 m² | 70 m²   |

Fantastic & spacious 4 bedroom townhouse within walking distance to La Cala center! An amazing opportunity in La Cala de Mijas! Where do you find a 4 bedroom townhouse within walking distance to the center and beach for this price!! Whether you are looking for a new (second) home or an investment; you can't go wrong with this townhouse as it has proven to have great rental potential. Upon entering, you enter the hall and on this floor you will find the first bedroom and bathroom. On the same floor (ground floor) is the kitchen which is equipped with all necessary appliances. Next to the kitchen is the living room, a nice bright room with a beautiful sea view. Adjacent to the living room there is a terrace. From this terrace you can take a staircase to the large sunny roofterrace to enjoy the beautiful view from the jacuzzi. In the hall there is a staircase that will lead you downstairs where you will find three very large bedrooms; all with fitted wardrobes. Two of these bedrooms have direct access to a beautiful third terrace, once again with beautiful sea views. On the same level there are two beautiful bathrooms. In this gated community you have your own private parking place. Some more extra's that will make this townhouse more interesting as these items that were purchased only 2 year ago or less and they all come with the sale of this townhouse: • All furniture • All airco units • Oven • Washingmachine • Jacuzzi So......four bedrooms, fantastic sea views , walking distance to La Cala de Mijas and the beach, very competitive price, definitely worth making an appointment