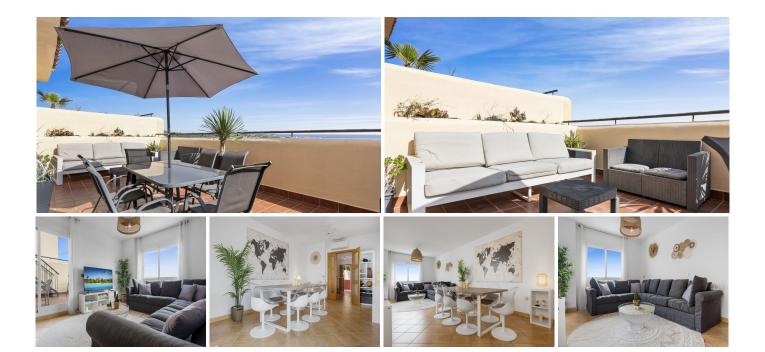

## R4846906

La Cala de Mijas

REF# R4846906 540.000 €

| BEDS | BATHS | BUILT  | TERRACE |
|------|-------|--------|---------|
| 4    | 3     | 160 m² | 70 m²   |

Fantastic & spacious 4 bedroom townhouse within walking distance to La Cala center! An amazing opportunity in La Cala de Mijas! Where do you find a 4 bedroom townhouse within walking distance to the center and beach for this price!! Whether you are looking for a new (second) home or an investment; you can't go wrong with this townhouse as it has proven to have great rental potential. Upon entering, you enter the hall and on this floor you will find the first bedroom and bathroom. On the same floor (ground floor) is the kitchen which is equipped with all necessary appliances. Next to the kitchen is the living room, a nice bright room with a beautiful sea view. Adjacent to the living room there is a terrace. From this terrace you can take a staircase to the large sunny roofterrace to enjoy the beautiful view from the jacuzzi. In the hall there is a staircase that will lead you downstairs where you will find three very large bedrooms; all with fitted wardrobes. Two of these bedrooms have direct access to a beautiful third terrace, once again with beautiful sea views. On the same level there are two beautiful bathrooms. In this gated community you have your own private parking place. Some more extra's that will make this townhouse more interesting as these items that were purchased only 2 year ago or less and they all come with the sale of this townhouse: • All furniture • All airco units • Oven • Washingmachine • Jacuzzi So......four bedrooms, fantastic sea views , walking distance to La Cala de Mijas and the beach, very competitive price, definitely worth making an appointment