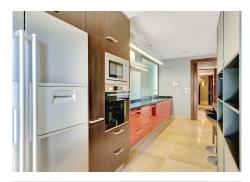

R4846837

Nueva Andalucía

REF# R4846837 950.000 €

| BEDS | BATHS | BUILT  | TERRACE |
|------|-------|--------|---------|
| 3    | 3     | 159 m² | 138 m²  |

A wonderful apartment in the area of Nueva Andalucia known as la Cerquilla. This apartment is very spacious and features a superb terrace with both covered and open areas, allowing for excellent al-fresco living with interior and exterior seamlessly blending. The property is in it's original condition with the high-quality bathrooms and kitchen which ere installed at the point of build. Nevertheless, the property is in need of updating and furnishing, having been returned to the market after an extended period of long term rental. This property is found in a luxury complex with southern orientation and open views across the coast to the Mediterranean Sea. This contemporary apartment is in a lovely development in the most exclusive residential area of Nueva Andalucía. Comprised of 39 luxury apartments located strategically in the most exclusive residential area of Nueva Andalucía, these homes are highly sought-after by the ever-increasing incoming buyers who seek a second home on the Costa del Sol. The complex has three south facing buildings positioned on a steep plot, coupled with stepped construction and large terraces, allowing all apartments with spectacular sea & views of the surrounding golf valley. Two different entrances for your convenience and buildings are interconnected via a panoramic lift. The complex has two swimming pools on different levels, including one designed especially for swimming practice, large solarium, garden designed by landscape architect as well as ponds, fountains and waterfalls all within a unique natural environment.