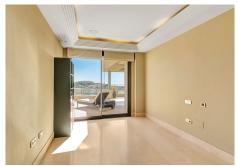

R4846837

Nueva Andalucía

REF# R4846837 950.000 €

| BEDS | BATHS | BUILT  | TERRACE |
|------|-------|--------|---------|
| 3    | 3     | 159 m² | 138 m²  |

A wonderful apartment in the area of Nueva Andalucia known as la Cerquilla. This apartment is very spacious and features a superb terrace with both covered and open areas, allowing for excellent al-fresco living with interior and exterior seamlessly blending. The property is in it's original condition with the high-quality bathrooms and kitchen which ere installed at the point of build. Nevertheless, the property is in need of updating and furnishing, having been returned to the market after an extended period of long term rental. This property is found in a luxury complex with southern orientation and open views across the coast to the Mediterranean Sea. This contemporary apartment is in a lovely development in the most exclusive residential area of Nueva Andalucía. Comprised of 39 luxury apartments located strategically in the most exclusive residential area of Nueva Andalucía, these homes are highly sought-after by the ever-increasing incoming buyers who seek a second home on the Costa del Sol. The complex has three south facing buildings positioned on a steep plot, coupled with stepped construction and large terraces, allowing all apartments with spectacular sea & views of the surrounding golf valley. Two different entrances for your convenience and buildings are interconnected via a panoramic lift. The complex has two swimming pools on different levels, including one designed especially for swimming practice, large solarium, garden designed by landscape architect as well as ponds, fountains and waterfalls all within a unique natural environment.