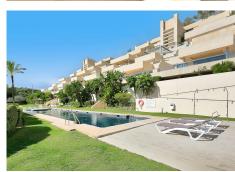

R4846837

Nueva Andalucía

REF# R4846837 950.000 €

| BEDS | BATHS | BUILT  | TERRACE |
|------|-------|--------|---------|
| 3    | 3     | 159 m² | 138 m²  |

A wonderful apartment in the area of Nueva Andalucia known as la Cerquilla. This apartment is very spacious and features a superb terrace with both covered and open areas, allowing for excellent al-fresco living with interior and exterior seamlessly blending. The property is in it's original condition with the high-quality bathrooms and kitchen which ere installed at the point of build. Nevertheless, the property is in need of updating and furnishing, having been returned to the market after an extended period of long term rental. This property is found in a luxury complex with southern orientation and open views across the coast to the Mediterranean Sea. This contemporary apartment is in a lovely development in the most exclusive residential area of Nueva Andalucía. Comprised of 39 luxury apartments located strategically in the most exclusive residential area of Nueva Andalucía, these homes are highly sought-after by the ever-increasing incoming buyers who seek a second home on the Costa del Sol. The complex has three south facing buildings positioned on a steep plot, coupled with stepped construction and large terraces, allowing all apartments with spectacular sea & views of the surrounding golf valley. Two different entrances for your convenience and buildings are interconnected via a panoramic lift. The complex has two swimming pools on different levels, including one designed especially for swimming practice, large solarium, garden designed by landscape architect as well as ponds, fountains and waterfalls all within a unique natural environment.