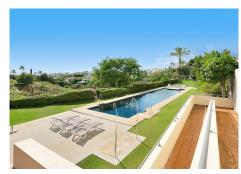

R4846837

Nueva Andalucía

REF# R4846837 950.000 €

| BEDS | BATHS | BUILT  | TERRACE |
|------|-------|--------|---------|
| 3    | 3     | 159 m² | 138 m²  |

A wonderful apartment in the area of Nueva Andalucia known as la Cerquilla. This apartment is very spacious and features a superb terrace with both covered and open areas, allowing for excellent al-fresco living with interior and exterior seamlessly blending. The property is in it's original condition with the high-quality bathrooms and kitchen which ere installed at the point of build. Nevertheless, the property is in need of updating and furnishing, having been returned to the market after an extended period of long term rental. This property is found in a luxury complex with southern orientation and open views across the coast to the Mediterranean Sea. This contemporary apartment is in a lovely development in the most exclusive residential area of Nueva Andalucía. Comprised of 39 luxury apartments located strategically in the most exclusive residential area of Nueva Andalucía, these homes are highly sought-after by the ever-increasing incoming buyers who seek a second home on the Costa del Sol. The complex has three south facing buildings positioned on a steep plot, coupled with stepped construction and large terraces, allowing all apartments with spectacular sea & views of the surrounding golf valley. Two different entrances for your convenience and buildings are interconnected via a panoramic lift. The complex has two swimming pools on different levels, including one designed especially for swimming practice, large solarium, garden designed by landscape architect as well as ponds, fountains and waterfalls all within a unique natural environment.