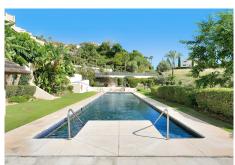

R4846837

Nueva Andalucía

REF# R4846837 950.000 €

| BEDS | BATHS | BUILT  | TERRACE |
|------|-------|--------|---------|
| 3    | 3     | 159 m² | 138 m²  |

A wonderful apartment in the area of Nueva Andalucia known as la Cerquilla. This apartment is very spacious and features a superb terrace with both covered and open areas, allowing for excellent al-fresco living with interior and exterior seamlessly blending. The property is in it's original condition with the high-quality bathrooms and kitchen which ere installed at the point of build. Nevertheless, the property is in need of updating and furnishing, having been returned to the market after an extended period of long term rental. This property is found in a luxury complex with southern orientation and open views across the coast to the Mediterranean Sea. This contemporary apartment is in a lovely development in the most exclusive residential area of Nueva Andalucía. Comprised of 39 luxury apartments located strategically in the most exclusive residential area of Nueva Andalucía, these homes are highly sought-after by the ever-increasing incoming buyers who seek a second home on the Costa del Sol. The complex has three south facing buildings positioned on a steep plot, coupled with stepped construction and large terraces, allowing all apartments with spectacular sea & views of the surrounding golf valley. Two different entrances for your convenience and buildings are interconnected via a panoramic lift. The complex has two swimming pools on different levels, including one designed especially for swimming practice, large solarium, garden designed by landscape architect as well as ponds, fountains and waterfalls all within a unique natural environment.