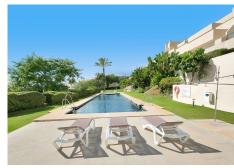

R4846837

Nueva Andalucía

REF# R4846837 950.000 €

| BEDS | BATHS | BUILT  | TERRACE |
|------|-------|--------|---------|
| 3    | 3     | 159 m² | 138 m²  |

A wonderful apartment in the area of Nueva Andalucia known as la Cerquilla. This apartment is very spacious and features a superb terrace with both covered and open areas, allowing for excellent al-fresco living with interior and exterior seamlessly blending. The property is in it's original condition with the high-quality bathrooms and kitchen which ere installed at the point of build. Nevertheless, the property is in need of updating and furnishing, having been returned to the market after an extended period of long term rental. This property is found in a luxury complex with southern orientation and open views across the coast to the Mediterranean Sea. This contemporary apartment is in a lovely development in the most exclusive residential area of Nueva Andalucía. Comprised of 39 luxury apartments located strategically in the most exclusive residential area of Nueva Andalucía, these homes are highly sought-after by the ever-increasing incoming buyers who seek a second home on the Costa del Sol. The complex has three south facing buildings positioned on a steep plot, coupled with stepped construction and large terraces, allowing all apartments with spectacular sea & views of the surrounding golf valley. Two different entrances for your convenience and buildings are interconnected via a panoramic lift. The complex has two swimming pools on different levels, including one designed especially for swimming practice, large solarium, garden designed by landscape architect as well as ponds, fountains and waterfalls all within a unique natural environment.