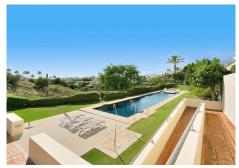

R4846837

Nueva Andalucía

REF# R4846837 950.000 €

| BEDS | BATHS | BUILT  | TERRACE |
|------|-------|--------|---------|
| 3    | 3     | 159 m² | 138 m²  |

A wonderful apartment in the area of Nueva Andalucia known as la Cerquilla. This apartment is very spacious and features a superb terrace with both covered and open areas, allowing for excellent al-fresco living with interior and exterior seamlessly blending. The property is in it's original condition with the high-quality bathrooms and kitchen which ere installed at the point of build. Nevertheless, the property is in need of updating and furnishing, having been returned to the market after an extended period of long term rental. This property is found in a luxury complex with southern orientation and open views across the coast to the Mediterranean Sea. This contemporary apartment is in a lovely development in the most exclusive residential area of Nueva Andalucía. Comprised of 39 luxury apartments located strategically in the most exclusive residential area of Nueva Andalucía, these homes are highly sought-after by the ever-increasing incoming buyers who seek a second home on the Costa del Sol. The complex has three south facing buildings positioned on a steep plot, coupled with stepped construction and large terraces, allowing all apartments with spectacular sea & views of the surrounding golf valley. Two different entrances for your convenience and buildings are interconnected via a panoramic lift. The complex has two swimming pools on different levels, including one designed especially for swimming practice, large solarium, garden designed by landscape architect as well as ponds, fountains and waterfalls all within a unique natural environment.