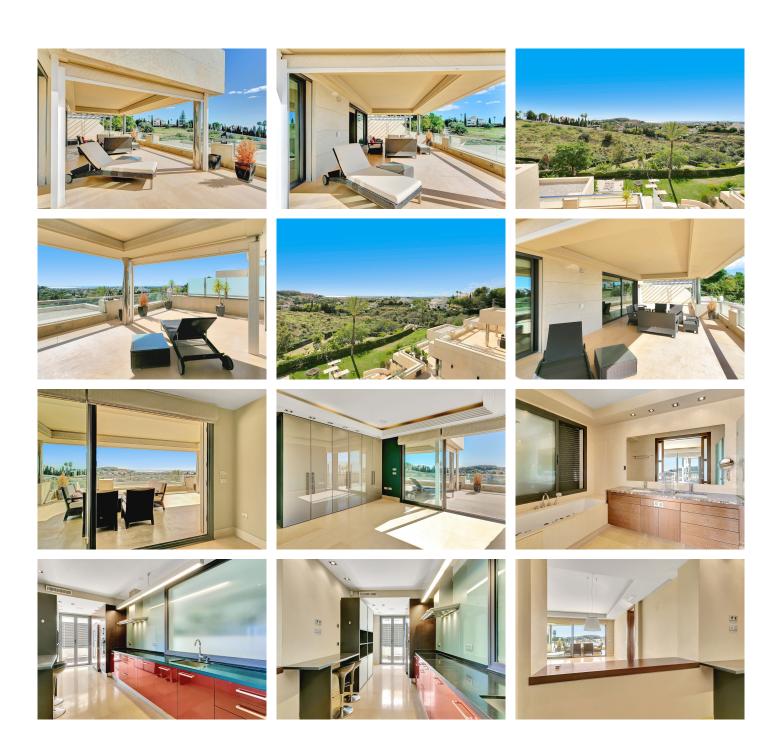

R4846837

Nueva Andalucía

REF# R4846837 950.000 €

| BEDS | BATHS | BUILT  | TERRACE |
|------|-------|--------|---------|
| 3    | 3     | 159 m² | 138 m²  |

A wonderful apartment in the area of Nueva Andalucia known as la Cerquilla. This apartment is very spacious and features a superb terrace with both covered and open areas, allowing for excellent al-fresco living with interior and exterior seamlessly blending. The property is in it's original condition with the high-quality bathrooms and kitchen which ere installed at the point of build. Nevertheless, the property is in need of updating and furnishing, having been returned to the market after an extended period of long term rental. This property is found in a luxury complex with southern orientation and open views across the coast to the Mediterranean Sea. This contemporary apartment is in a lovely development in the most exclusive residential area of Nueva Andalucía. Comprised of 39 luxury apartments located strategically in the most exclusive residential area of Nueva Andalucía, these homes are highly sought-after by the ever-increasing incoming buyers who seek a second home on the Costa del Sol. The complex has three south facing buildings positioned on a steep plot, coupled with stepped construction and large terraces, allowing all apartments with spectacular sea & views of the surrounding golf valley. Two different entrances for your convenience and buildings are interconnected via a panoramic lift. The complex has two swimming pools on different levels, including one designed especially for swimming practice, large solarium, garden designed by landscape architect as well as ponds, fountains and waterfalls all within a unique natural environment.

+34 951 123 083 | +44 (0)330 179 8687 | info@idiliqestates.com Local 28, Edificio D, Centro de Negocios Puerta de Banús, N-340, Km 175, 29660 Nueva Andlaucia

The apartments have been designed to enjoy spectacular views, all featuring extensive open and covered terraces and large windows that allow maximum utilization of sunlight. Providing the latest and most innovative building materials, these apartments are architecturally designed interior and exterior for total comfort and maximum security with the latest technology.