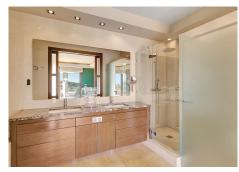

R4846837

Nueva Andalucía

REF# R4846837 950.000 €

| BEDS | BATHS | BUILT  | TERRACE |
|------|-------|--------|---------|
| 3    | 3     | 159 m² | 138 m²  |

A wonderful apartment in the area of Nueva Andalucia known as la Cerquilla. This apartment is very spacious and features a superb terrace with both covered and open areas, allowing for excellent al-fresco living with interior and exterior seamlessly blending. The property is in it's original condition with the high-quality bathrooms and kitchen which ere installed at the point of build. Nevertheless, the property is in need of updating and furnishing, having been returned to the market after an extended period of long term rental. This property is found in a luxury complex with southern orientation and open views across the coast to the Mediterranean Sea. This contemporary apartment is in a lovely development in the most exclusive residential area of Nueva Andalucía. Comprised of 39 luxury apartments located strategically in the most exclusive residential area of Nueva Andalucía, these homes are highly sought-after by the ever-increasing incoming buyers who seek a second home on the Costa del Sol. The complex has three south facing buildings positioned on a steep plot, coupled with stepped construction and large terraces, allowing all apartments with spectacular sea & views of the surrounding golf valley. Two different entrances for your convenience and buildings are interconnected via a panoramic lift. The complex has two swimming pools on different levels, including one designed especially for swimming practice, large solarium, garden designed by landscape architect as well as ponds, fountains and waterfalls all within a unique natural environment.