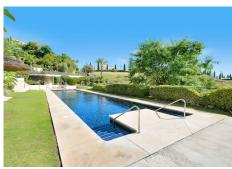

R4846837

Nueva Andalucía

REF# R4846837 950.000 €

| BEDS | BATHS | BUILT  | TERRACE |
|------|-------|--------|---------|
| 3    | 3     | 159 m² | 138 m²  |

A wonderful apartment in the area of Nueva Andalucia known as la Cerquilla. This apartment is very spacious and features a superb terrace with both covered and open areas, allowing for excellent al-fresco living with interior and exterior seamlessly blending. The property is in it's original condition with the high-quality bathrooms and kitchen which ere installed at the point of build. Nevertheless, the property is in need of updating and furnishing, having been returned to the market after an extended period of long term rental. This property is found in a luxury complex with southern orientation and open views across the coast to the Mediterranean Sea. This contemporary apartment is in a lovely development in the most exclusive residential area of Nueva Andalucía. Comprised of 39 luxury apartments located strategically in the most exclusive residential area of Nueva Andalucía, these homes are highly sought-after by the ever-increasing incoming buyers who seek a second home on the Costa del Sol. The complex has three south facing buildings positioned on a steep plot, coupled with stepped construction and large terraces, allowing all apartments with spectacular sea & views of the surrounding golf valley. Two different entrances for your convenience and buildings are interconnected via a panoramic lift. The complex has two swimming pools on different levels, including one designed especially for swimming practice, large solarium, garden designed by landscape architect as well as ponds, fountains and waterfalls all within a unique natural environment.