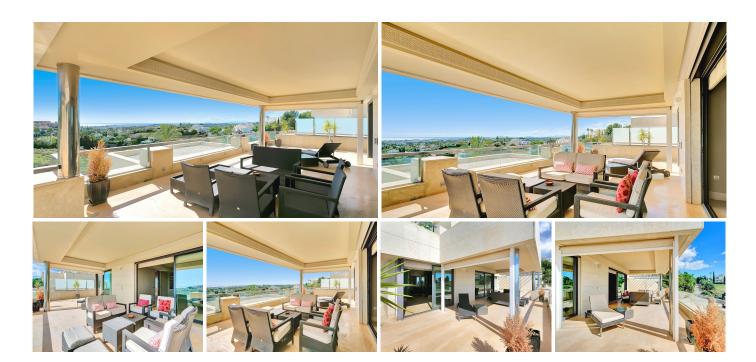

R4846837

Nueva Andalucía

REF# R4846837 950.000 €

| BEDS | BATHS | BUILT  | TERRACE |
|------|-------|--------|---------|
| 3    | 3     | 159 m² | 138 m²  |

A wonderful apartment in the area of Nueva Andalucia known as la Cerquilla. This apartment is very spacious and features a superb terrace with both covered and open areas, allowing for excellent al-fresco living with interior and exterior seamlessly blending. The property is in it's original condition with the high-quality bathrooms and kitchen which ere installed at the point of build. Nevertheless, the property is in need of updating and furnishing, having been returned to the market after an extended period of long term rental. This property is found in a luxury complex with southern orientation and open views across the coast to the Mediterranean Sea. This contemporary apartment is in a lovely development in the most exclusive residential area of Nueva Andalucía. Comprised of 39 luxury apartments located strategically in the most exclusive residential area of Nueva Andalucía, these homes are highly sought-after by the ever-increasing incoming buyers who seek a second home on the Costa del Sol. The complex has three south facing buildings positioned on a steep plot, coupled with stepped construction and large terraces, allowing all apartments with spectacular sea & views of the surrounding golf valley. Two different entrances for your convenience and buildings are interconnected via a panoramic lift. The complex has two swimming pools on different levels, including one designed especially for swimming practice, large solarium, garden designed by landscape architect as well as ponds, fountains and waterfalls all within a unique natural environment.

+34 951 123 083 | +44 (0)330 179 8687 | info@idiliqestates.com Local 28, Edificio D, Centro de Negocios Puerta de Banús, N-340, Km 175, 29660 Nueva Andlaucia

The apartments have been designed to enjoy spectacular views, all featuring extensive open and covered terraces and large windows that allow maximum utilization of sunlight. Providing the latest and most innovative building materials, these apartments are architecturally designed interior and exterior for total comfort and maximum security with the latest technology.