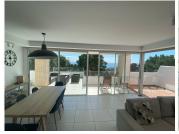

R4846795

Benalmadena

REF# R4846795 925.000 €

| BEDS | BATHS | BUILT              | TERRACE |
|------|-------|--------------------|---------|
| 4    | 5     | 316 m <sup>2</sup> | 232 m²  |

Luxury villa with spectacular views of the Mediterranean Sea and a few minutes from the beach. Very spacious and bright ideal for a family, it has 4 bedrooms with their independent bathrooms, as well as two large living rooms. Just 20 minutes from Malaga airport, it is nestled next to the Casablanca rustic park with typical Mediterranean vegetation, which makes it enjoy a lot of tranquility and peace. It also has high quality common areas such as the garden and infinity pool with stunning sea views, as well as a Social Club for events and a charming Gym to stay healthy. It is worth noting the wide range of excellent nearby schools such as the British College: The British College of Benalmadena, a 4-minute drive away."