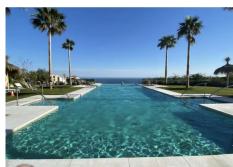

R4846795

Benalmadena

REF# R4846795 925.000 €

| BEDS | BATHS | BUILT              | TERRACE |
|------|-------|--------------------|---------|
| 4    | 5     | 316 m <sup>2</sup> | 232 m²  |

Luxury villa with spectacular views of the Mediterranean Sea and a few minutes from the beach. Very spacious and bright ideal for a family, it has 4 bedrooms with their independent bathrooms, as well as two large living rooms. Just 20 minutes from Malaga airport, it is nestled next to the Casablanca rustic park with typical Mediterranean vegetation, which makes it enjoy a lot of tranquility and peace. It also has high quality common areas such as the garden and infinity pool with stunning sea views, as well as a Social Club for events and a charming Gym to stay healthy. It is worth noting the wide range of excellent nearby schools such as the British College: The British College of Benalmadena, a 4-minute drive away."