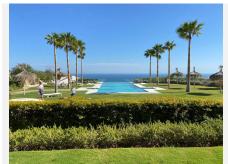

R4846795

Benalmadena

REF# R4846795 925.000 €

| BEDS | BATHS | BUILT              | TERRACE |
|------|-------|--------------------|---------|
| 4    | 5     | 316 m <sup>2</sup> | 232 m²  |

Luxury villa with spectacular views of the Mediterranean Sea and a few minutes from the beach. Very spacious and bright ideal for a family, it has 4 bedrooms with their independent bathrooms, as well as two large living rooms. Just 20 minutes from Malaga airport, it is nestled next to the Casablanca rustic park with typical Mediterranean vegetation, which makes it enjoy a lot of tranquility and peace. It also has high quality common areas such as the garden and infinity pool with stunning sea views, as well as a Social Club for events and a charming Gym to stay healthy. It is worth noting the wide range of excellent nearby schools such as the British College: The British College of Benalmadena, a 4-minute drive away."