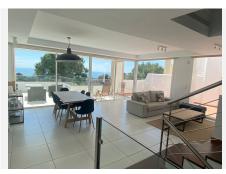

R4846795

Benalmadena

REF# R4846795 925.000 €

| BEDS | BATHS | BUILT              | TERRACE |
|------|-------|--------------------|---------|
| 4    | 5     | 316 m <sup>2</sup> | 232 m²  |

Luxury villa with spectacular views of the Mediterranean Sea and a few minutes from the beach. Very spacious and bright ideal for a family, it has 4 bedrooms with their independent bathrooms, as well as two large living rooms. Just 20 minutes from Malaga airport, it is nestled next to the Casablanca rustic park with typical Mediterranean vegetation, which makes it enjoy a lot of tranquility and peace. It also has high quality common areas such as the garden and infinity pool with stunning sea views, as well as a Social Club for events and a charming Gym to stay healthy. It is worth noting the wide range of excellent nearby schools such as the British College: The British College of Benalmadena, a 4-minute drive away."