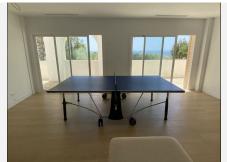

R4846795

Benalmadena

REF# R4846795 925.000 €

| BEDS | BATHS | BUILT              | TERRACE |
|------|-------|--------------------|---------|
| 4    | 5     | 316 m <sup>2</sup> | 232 m²  |

Luxury villa with spectacular views of the Mediterranean Sea and a few minutes from the beach. Very spacious and bright ideal for a family, it has 4 bedrooms with their independent bathrooms, as well as two large living rooms. Just 20 minutes from Malaga airport, it is nestled next to the Casablanca rustic park with typical Mediterranean vegetation, which makes it enjoy a lot of tranquility and peace. It also has high quality common areas such as the garden and infinity pool with stunning sea views, as well as a Social Club for events and a charming Gym to stay healthy. It is worth noting the wide range of excellent nearby schools such as the British College: The British College of Benalmadena, a 4-minute drive away."