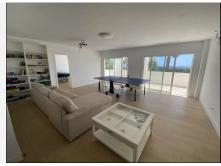

R4846795

Benalmadena

REF# R4846795 925.000 €

| BEDS | BATHS | BUILT              | TERRACE |
|------|-------|--------------------|---------|
| 4    | 5     | 316 m <sup>2</sup> | 232 m²  |

Luxury villa with spectacular views of the Mediterranean Sea and a few minutes from the beach. Very spacious and bright ideal for a family, it has 4 bedrooms with their independent bathrooms, as well as two large living rooms. Just 20 minutes from Malaga airport, it is nestled next to the Casablanca rustic park with typical Mediterranean vegetation, which makes it enjoy a lot of tranquility and peace. It also has high quality common areas such as the garden and infinity pool with stunning sea views, as well as a Social Club for events and a charming Gym to stay healthy. It is worth noting the wide range of excellent nearby schools such as the British College: The British College of Benalmadena, a 4-minute drive away."