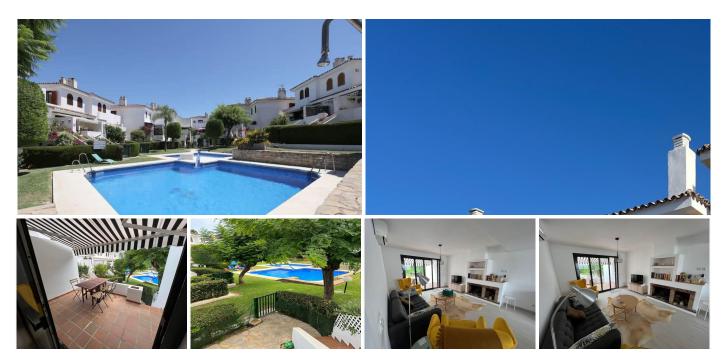

## R4846780 Sestepona

REF# R4846780 540.000 €

| BEDS | BATHS | BUILT  | TERRACE |
|------|-------|--------|---------|
| 3    | 3     | 148 m² | 20 m²   |

Fabulous 3 bedroom, fully renovated, townhouse. On a secure, gated, community just a few minutes walk to the beach and shops. The renowned Villa Padierna Racquet club, with its world famous beach club, along with the new IKOS and Mett Hotels are just a short stroll. Upon entering the townhouse, you are greeted by a spacious living area, featuring marble floors and air conditioning for year-round comfort. The kitchen is fully fitted and equipped, providing direct access to the communal garden and pool. There is a utility terrace off the kitchen with views of La Conca. The living space extends to a private terrace, offering a garden view. The property comprises of three well-appointed large bedrooms, two with ensuite facilities, each designed with comfort in mind. The property also boasts a private patio. The excellent condition and recent renovations further enhance its appeal, making it a sound investment opportunity. The swimming pool is open year round for use and the community also boasts new padel and tennis courts for residents. The village of Cancelada is a five minute walk and has a host of shops and restaurants. Costalita and Bel-Air with larger stores and supermarkets are within easy reach. Villa Padierna golf is less than 10 minutes drive, while Puerto Banus and Estepona are 10 minutes by car.