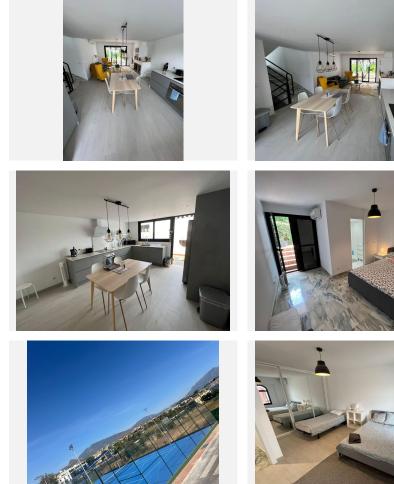

## R4846780 Sestepona

REF# R4846780 540.000 €

| BEDS | BATHS | BUILT  | TERRACE |
|------|-------|--------|---------|
| 3    | 3     | 148 m² | 20 m²   |

Fabulous 3 bedroom, fully renovated, townhouse. On a secure, gated, community just a few minutes walk to the beach and shops. The renowned Villa Padierna Racquet club, with its world famous beach club, along with the new IKOS and Mett Hotels are just a short stroll. Upon entering the townhouse, you are greeted by a spacious living area, featuring marble floors and air conditioning for year-round comfort. The kitchen is fully fitted and equipped, providing direct access to the communal garden and pool. There is a utility terrace off the kitchen with views of La Conca. The living space extends to a private terrace, offering a garden view. The property comprises of three well-appointed large bedrooms, two with ensuite facilities, each designed with comfort in mind. The property also boasts a private patio. The excellent condition and recent renovations further enhance its appeal, making it a sound investment opportunity. The swimming pool is open year round for use and the community also boasts new padel and tennis courts for residents. The village of Cancelada is a five minute walk and has a host of shops and restaurants. Costalita and Bel-Air with larger stores and supermarkets are within easy reach. Villa Padierna golf is less than 10 minutes drive, while Puerto Banus and Estepona are 10 minutes by car.