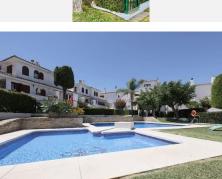

## R4846780 Sestepona

REF# R4846780 540.000 €

| BEDS | BATHS | BUILT  | TERRACE |
|------|-------|--------|---------|
| 3    | 3     | 148 m² | 20 m²   |

Fabulous 3 bedroom, fully renovated, townhouse. On a secure, gated, community just a few minutes walk to the beach and shops. The renowned Villa Padierna Racquet club, with its world famous beach club, along with the new IKOS and Mett Hotels are just a short stroll. Upon entering the townhouse, you are greeted by a spacious living area, featuring marble floors and air conditioning for year-round comfort. The kitchen is fully fitted and equipped, providing direct access to the communal garden and pool. There is a utility terrace off the kitchen with views of La Conca. The living space extends to a private terrace, offering a garden view. The property comprises of three well-appointed large bedrooms, two with ensuite facilities, each designed with comfort in mind. The property also boasts a private patio. The excellent condition and recent renovations further enhance its appeal, making it a sound investment opportunity. The swimming pool is open year round for use and the community also boasts new padel and tennis courts for residents. The village of Cancelada is a five minute walk and has a host of shops and restaurants. Costalita and Bel-Air with larger stores and supermarkets are within easy reach. Villa Padierna golf is less than 10 minutes drive, while Puerto Banus and Estepona are 10 minutes by car.