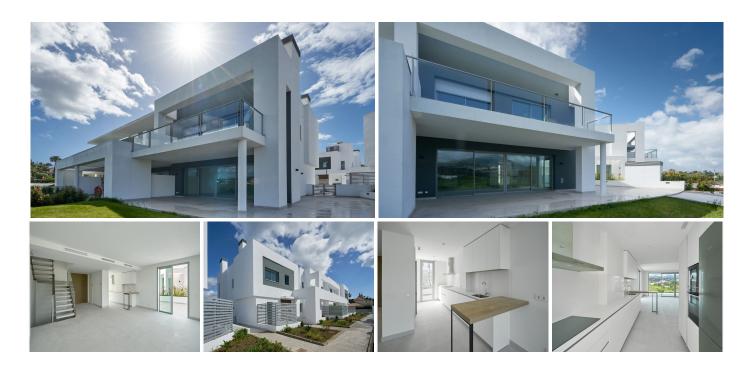

## R4846351

San Pedro de Alcántara

REF# R4846351 1.300.000 €

| BEDS | BATHS | BUILT  | PLOT               | TERRACE |
|------|-------|--------|--------------------|---------|
| 4    | 3     | 287 m² | 325 m <sup>2</sup> | 153 m²  |

3 Bedroom semi detached villa with possibility to add the 4th bedroom in the basement has 3 levels plus the roof top terrace. Entering the property there is an entrance hall with a closet and guest toilet, an open plan kitchen with a spacious living room that leads you to the terrace and the garden of the property. On the first level there are 3 bedrooms with two bathrooms: Master bedroom with ensuite bathroom has a private access to the terrace that enjoys the panoramic country and mountain view, second bedroom also has a private access to the terrace and enjoys the same view as masters and shares a bathroom with the third bedroom. The rooftop terrace offers spectacular 360 degree view and has its own swimming pool and a preinstallation for the BBQ. The basement is already prepared, the new owner just needs to use the imagination what to do: additional bedroom can be done as well as a cinema/gaming room with a wine cellar. There is a laundry room and a bathroom with a shower. The property has a garage for two cars. This new complex of 23 semi-detached villas in a contemporary style designed by the prestigious Gonzalez & Jacobson architecture studio, using the highest quality standards. The urbanisation has great location, privileged views and respect for the environment. Only 5. minutes walk to San Pedro Center and 25 minutes was to the beach. It is the ideal place to live and enjoy family and friends in a unique, comfortable and safe space. Top quality materials with the most recognized brands in the sector and high energy efficiency are