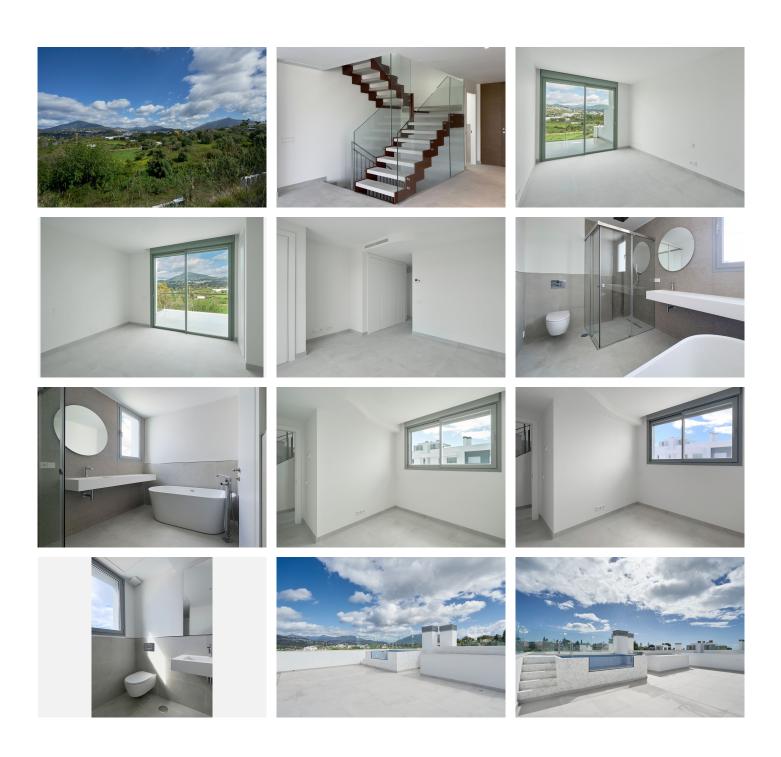

## R4846351

San Pedro de Alcántara

REF# R4846351 1.300.000 €

| BEDS | BATHS | BUILT  | PLOT               | TERRACE |
|------|-------|--------|--------------------|---------|
| 4    | 3     | 287 m² | 325 m <sup>2</sup> | 153 m²  |

3 Bedroom semi detached villa with possibility to add the 4th bedroom in the basement has 3 levels plus the roof top terrace. Entering the property there is an entrance hall with a closet and guest toilet, an open plan kitchen with a spacious living room that leads you to the terrace and the garden of the property. On the first level there are 3 bedrooms with two bathrooms: Master bedroom with ensuite bathroom has a private access to the terrace that enjoys the panoramic country and mountain view, second bedroom also has a private access to the terrace and enjoys the same view as masters and shares a bathroom with the third bedroom. The rooftop terrace offers spectacular 360 degree view and has its own swimming pool and a preinstallation for the BBQ. The basement is already prepared, the new owner just needs to use the imagination what to do: additional bedroom can be done as well as a cinema/gaming room with a wine cellar. There is a laundry room and a bathroom with a shower. The property has a garage for two cars. This new complex of 23 semi-detached villas in a contemporary style designed by the prestigious Gonzalez & Jacobson architecture studio, using the highest quality standards. The urbanisation has great location, privileged views and respect for the environment. Only 5. minutes walk to San Pedro Center and 25 minutes was to the beach. It is the ideal place to live and enjoy family and friends in a unique, comfortable and safe space. Top quality materials with the most recognized brands in the sector and high energy efficiency are