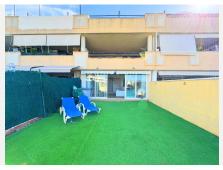

R4846345

Casares Playa

REF# R4846345 193.000 €

| BEDS | BATHS | BUILT | PLOT  | TERRACE |
|------|-------|-------|-------|---------|
| 2    | 2     | 75 m² | 46 m² | 60 m²   |

Beautiful ground floor apartment with terrace, private garden, and sea views in Casares Costa! This fantastic apartment is located in one of the most promising areas of the Costa del Sol, surrounded by luxury developments and next to the renowned Finca Cortesin golf course. It is just a 4-minute drive from stunning fine sand beaches, and 6 minutes from the marinas of Estepona and La Duquesa, where you can enjoy a wide selection of restaurants, beach bars, and the charming promenade that stretches along the coast. With south-facing orientation, the property enjoys long hours of natural light throughout the day. It is distributed on one floor, featuring 2 bedrooms and 2 bathrooms. The spacious covered terrace with glass enclosures and the large garden with a barbecue offer the perfect space to relax with beautiful views of the golf course and the sea, ideal for enjoying sunsets year-round, thanks to the area's excellent microclimate. Located in a private complex, this apartment also features communal gardens, a swimming pool, and an underground parking space included in the price. This is a unique investment opportunity and the perfect place to live year-round. Don't miss this opportunity and come visit it!