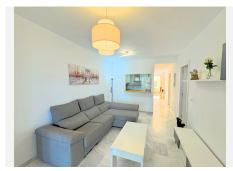

R4846345

Casares Playa

REF# R4846345 193.000 €

| BEDS | BATHS | BUILT | PLOT  | TERRACE |
|------|-------|-------|-------|---------|
| 2    | 2     | 75 m² | 46 m² | 60 m²   |

Beautiful ground floor apartment with terrace, private garden, and sea views in Casares Costa! This fantastic apartment is located in one of the most promising areas of the Costa del Sol, surrounded by luxury developments and next to the renowned Finca Cortesin golf course. It is just a 4-minute drive from stunning fine sand beaches, and 6 minutes from the marinas of Estepona and La Duquesa, where you can enjoy a wide selection of restaurants, beach bars, and the charming promenade that stretches along the coast. With south-facing orientation, the property enjoys long hours of natural light throughout the day. It is distributed on one floor, featuring 2 bedrooms and 2 bathrooms. The spacious covered terrace with glass enclosures and the large garden with a barbecue offer the perfect space to relax with beautiful views of the golf course and the sea, ideal for enjoying sunsets year-round, thanks to the area's excellent microclimate. Located in a private complex, this apartment also features communal gardens, a swimming pool, and an underground parking space included in the price. This is a unique investment opportunity and the perfect place to live year-round. Don't miss this opportunity and come visit it!