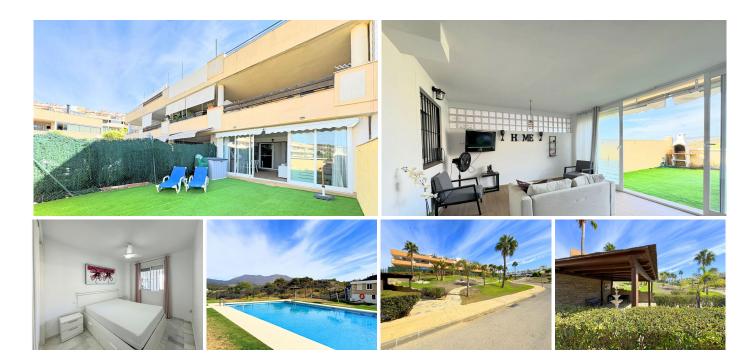

R4846345

Casares Playa

REF# R4846345 193.000 €

| BEDS | BATHS | BUILT | PLOT  | TERRACE |
|------|-------|-------|-------|---------|
| 2    | 2     | 75 m² | 46 m² | 60 m²   |

Beautiful ground floor apartment with terrace, private garden, and sea views in Casares Costa! This fantastic apartment is located in one of the most promising areas of the Costa del Sol, surrounded by luxury developments and next to the renowned Finca Cortesin golf course. It is just a 4-minute drive from stunning fine sand beaches, and 6 minutes from the marinas of Estepona and La Duquesa, where you can enjoy a wide selection of restaurants, beach bars, and the charming promenade that stretches along the coast. With south-facing orientation, the property enjoys long hours of natural light throughout the day. It is distributed on one floor, featuring 2 bedrooms and 2 bathrooms. The spacious covered terrace with glass enclosures and the large garden with a barbecue offer the perfect space to relax with beautiful views of the golf course and the sea, ideal for enjoying sunsets year-round, thanks to the area's excellent microclimate. Located in a private complex, this apartment also features communal gardens, a swimming pool, and an underground parking space included in the price. This is a unique investment opportunity and the perfect place to live year-round. Don't miss this opportunity and come visit it!