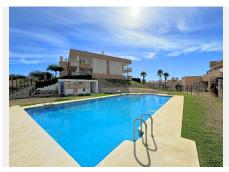

R4846345

Casares Playa

REF# R4846345 193.000 €

| BEDS | BATHS | BUILT | PLOT  | TERRACE |
|------|-------|-------|-------|---------|
| 2    | 2     | 75 m² | 46 m² | 60 m²   |

Beautiful ground floor apartment with terrace, private garden, and sea views in Casares Costa! This fantastic apartment is located in one of the most promising areas of the Costa del Sol, surrounded by luxury developments and next to the renowned Finca Cortesin golf course. It is just a 4-minute drive from stunning fine sand beaches, and 6 minutes from the marinas of Estepona and La Duquesa, where you can enjoy a wide selection of restaurants, beach bars, and the charming promenade that stretches along the coast. With south-facing orientation, the property enjoys long hours of natural light throughout the day. It is distributed on one floor, featuring 2 bedrooms and 2 bathrooms. The spacious covered terrace with glass enclosures and the large garden with a barbecue offer the perfect space to relax with beautiful views of the golf course and the sea, ideal for enjoying sunsets year-round, thanks to the area's excellent microclimate. Located in a private complex, this apartment also features communal gardens, a swimming pool, and an underground parking space included in the price. This is a unique investment opportunity and the perfect place to live year-round. Don't miss this opportunity and come visit it!