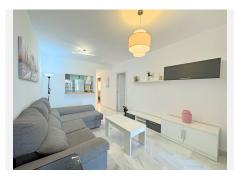

R4846345

Casares Playa

REF# R4846345 193.000 €

| BEDS | BATHS | BUILT | PLOT  | TERRACE |
|------|-------|-------|-------|---------|
| 2    | 2     | 75 m² | 46 m² | 60 m²   |

Beautiful ground floor apartment with terrace, private garden, and sea views in Casares Costa! This fantastic apartment is located in one of the most promising areas of the Costa del Sol, surrounded by luxury developments and next to the renowned Finca Cortesin golf course. It is just a 4-minute drive from stunning fine sand beaches, and 6 minutes from the marinas of Estepona and La Duquesa, where you can enjoy a wide selection of restaurants, beach bars, and the charming promenade that stretches along the coast. With south-facing orientation, the property enjoys long hours of natural light throughout the day. It is distributed on one floor, featuring 2 bedrooms and 2 bathrooms. The spacious covered terrace with glass enclosures and the large garden with a barbecue offer the perfect space to relax with beautiful views of the golf course and the sea, ideal for enjoying sunsets year-round, thanks to the area's excellent microclimate. Located in a private complex, this apartment also features communal gardens, a swimming pool, and an underground parking space included in the price. This is a unique investment opportunity and the perfect place to live year-round. Don't miss this opportunity and come visit it!