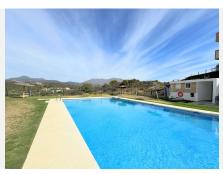

R4846345

Casares Playa

REF# R4846345 193.000 €

| BEDS | BATHS | BUILT | PLOT  | TERRACE |
|------|-------|-------|-------|---------|
| 2    | 2     | 75 m² | 46 m² | 60 m²   |

Beautiful ground floor apartment with terrace, private garden, and sea views in Casares Costa! This fantastic apartment is located in one of the most promising areas of the Costa del Sol, surrounded by luxury developments and next to the renowned Finca Cortesin golf course. It is just a 4-minute drive from stunning fine sand beaches, and 6 minutes from the marinas of Estepona and La Duquesa, where you can enjoy a wide selection of restaurants, beach bars, and the charming promenade that stretches along the coast. With south-facing orientation, the property enjoys long hours of natural light throughout the day. It is distributed on one floor, featuring 2 bedrooms and 2 bathrooms. The spacious covered terrace with glass enclosures and the large garden with a barbecue offer the perfect space to relax with beautiful views of the golf course and the sea, ideal for enjoying sunsets year-round, thanks to the area's excellent microclimate. Located in a private complex, this apartment also features communal gardens, a swimming pool, and an underground parking space included in the price. This is a unique investment opportunity and the perfect place to live year-round. Don't miss this opportunity and come visit it!