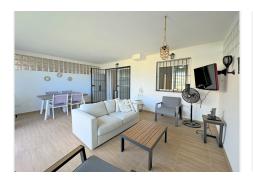

R4846345

Casares Playa

REF# R4846345 193.000 €

| BEDS | BATHS | BUILT | PLOT  | TERRACE |
|------|-------|-------|-------|---------|
| 2    | 2     | 75 m² | 46 m² | 60 m²   |

Beautiful ground floor apartment with terrace, private garden, and sea views in Casares Costa! This fantastic apartment is located in one of the most promising areas of the Costa del Sol, surrounded by luxury developments and next to the renowned Finca Cortesin golf course. It is just a 4-minute drive from stunning fine sand beaches, and 6 minutes from the marinas of Estepona and La Duquesa, where you can enjoy a wide selection of restaurants, beach bars, and the charming promenade that stretches along the coast. With south-facing orientation, the property enjoys long hours of natural light throughout the day. It is distributed on one floor, featuring 2 bedrooms and 2 bathrooms. The spacious covered terrace with glass enclosures and the large garden with a barbecue offer the perfect space to relax with beautiful views of the golf course and the sea, ideal for enjoying sunsets year-round, thanks to the area's excellent microclimate. Located in a private complex, this apartment also features communal gardens, a swimming pool, and an underground parking space included in the price. This is a unique investment opportunity and the perfect place to live year-round. Don't miss this opportunity and come visit it!