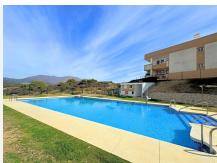

R4846345

Casares Playa

REF# R4846345 193.000 €

| BEDS | BATHS | BUILT | PLOT  | TERRACE |
|------|-------|-------|-------|---------|
| 2    | 2     | 75 m² | 46 m² | 60 m²   |

Beautiful ground floor apartment with terrace, private garden, and sea views in Casares Costa! This fantastic apartment is located in one of the most promising areas of the Costa del Sol, surrounded by luxury developments and next to the renowned Finca Cortesin golf course. It is just a 4-minute drive from stunning fine sand beaches, and 6 minutes from the marinas of Estepona and La Duquesa, where you can enjoy a wide selection of restaurants, beach bars, and the charming promenade that stretches along the coast. With south-facing orientation, the property enjoys long hours of natural light throughout the day. It is distributed on one floor, featuring 2 bedrooms and 2 bathrooms. The spacious covered terrace with glass enclosures and the large garden with a barbecue offer the perfect space to relax with beautiful views of the golf course and the sea, ideal for enjoying sunsets year-round, thanks to the area's excellent microclimate. Located in a private complex, this apartment also features communal gardens, a swimming pool, and an underground parking space included in the price. This is a unique investment opportunity and the perfect place to live year-round. Don't miss this opportunity and come visit it!