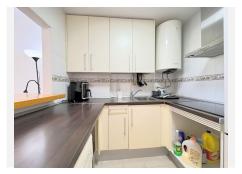

R4846345

Casares Playa

REF# R4846345 193.000 €

| BEDS | BATHS | BUILT | PLOT  | TERRACE |
|------|-------|-------|-------|---------|
| 2    | 2     | 75 m² | 46 m² | 60 m²   |

Beautiful ground floor apartment with terrace, private garden, and sea views in Casares Costa! This fantastic apartment is located in one of the most promising areas of the Costa del Sol, surrounded by luxury developments and next to the renowned Finca Cortesin golf course. It is just a 4-minute drive from stunning fine sand beaches, and 6 minutes from the marinas of Estepona and La Duquesa, where you can enjoy a wide selection of restaurants, beach bars, and the charming promenade that stretches along the coast. With south-facing orientation, the property enjoys long hours of natural light throughout the day. It is distributed on one floor, featuring 2 bedrooms and 2 bathrooms. The spacious covered terrace with glass enclosures and the large garden with a barbecue offer the perfect space to relax with beautiful views of the golf course and the sea, ideal for enjoying sunsets year-round, thanks to the area's excellent microclimate. Located in a private complex, this apartment also features communal gardens, a swimming pool, and an underground parking space included in the price. This is a unique investment opportunity and the perfect place to live year-round. Don't miss this opportunity and come visit it!