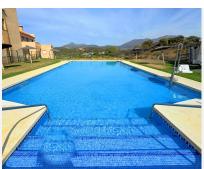

R4846345

Casares Playa

REF# R4846345 193.000 €

| BEDS | BATHS | BUILT | PLOT  | TERRACE |
|------|-------|-------|-------|---------|
| 2    | 2     | 75 m² | 46 m² | 60 m²   |

Beautiful ground floor apartment with terrace, private garden, and sea views in Casares Costa! This fantastic apartment is located in one of the most promising areas of the Costa del Sol, surrounded by luxury developments and next to the renowned Finca Cortesin golf course. It is just a 4-minute drive from stunning fine sand beaches, and 6 minutes from the marinas of Estepona and La Duquesa, where you can enjoy a wide selection of restaurants, beach bars, and the charming promenade that stretches along the coast. With south-facing orientation, the property enjoys long hours of natural light throughout the day. It is distributed on one floor, featuring 2 bedrooms and 2 bathrooms. The spacious covered terrace with glass enclosures and the large garden with a barbecue offer the perfect space to relax with beautiful views of the golf course and the sea, ideal for enjoying sunsets year-round, thanks to the area's excellent microclimate. Located in a private complex, this apartment also features communal gardens, a swimming pool, and an underground parking space included in the price. This is a unique investment opportunity and the perfect place to live year-round. Don't miss this opportunity and come visit it!