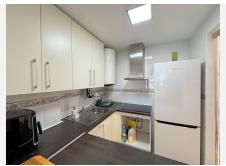

R4846345

Casares Playa

REF# R4846345 193.000 €

| BEDS | BATHS | BUILT | PLOT  | TERRACE |
|------|-------|-------|-------|---------|
| 2    | 2     | 75 m² | 46 m² | 60 m²   |

Beautiful ground floor apartment with terrace, private garden, and sea views in Casares Costa! This fantastic apartment is located in one of the most promising areas of the Costa del Sol, surrounded by luxury developments and next to the renowned Finca Cortesin golf course. It is just a 4-minute drive from stunning fine sand beaches, and 6 minutes from the marinas of Estepona and La Duquesa, where you can enjoy a wide selection of restaurants, beach bars, and the charming promenade that stretches along the coast. With south-facing orientation, the property enjoys long hours of natural light throughout the day. It is distributed on one floor, featuring 2 bedrooms and 2 bathrooms. The spacious covered terrace with glass enclosures and the large garden with a barbecue offer the perfect space to relax with beautiful views of the golf course and the sea, ideal for enjoying sunsets year-round, thanks to the area's excellent microclimate. Located in a private complex, this apartment also features communal gardens, a swimming pool, and an underground parking space included in the price. This is a unique investment opportunity and the perfect place to live year-round. Don't miss this opportunity and come visit it!