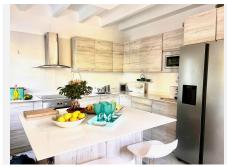

## R4846063

Marbella

REF# R4846063 750.000 €

| BEDS | BATHS | BUILT              | TERRACE |
|------|-------|--------------------|---------|
| 3    | 3     | 203 m <sup>2</sup> | 30 m²   |

A beautifully renovated townhouse located in a tranquil residential area of Nagueles, within a secure, fully gated community featuring CCTV and charming cobbled streets, complemented by meticulously maintained gardens and communal swimming pools. The property includes a private parking space conveniently situated at the front entrance. It offers quick access by car to the heart of Marbella, the beaches, and Puerto Banus. The townhouse has undergone a complete refurbishment, showcasing white beamed ceilings throughout. Spanning three levels, it benefits from abundant sunlight and sea views from the upper terraces. The ground floor comprises an entrance that leads to a modern kitchen equipped with high-end appliances, a breakfast island, and an American-style fridge freezer. This area flows into a spacious living room that features two seating areas and a dining space, which opens onto a sunny patio garden that connects to the beautifully landscaped communal gardens and swimming pools. The living room is enhanced by a wood-burning fireplace and electric wall heaters, with ceiling fans installed throughout the property. On the upper level, there is a generous master bedroom with an ensuite bathroom that opens onto an expansive sun terrace. Additionally, a guest bedroom is located on the same floor, complete with an ensuite bathroom and a patio door leading to a balcony. The second upper floor houses a large third bedroom with an ensuite bathroom, which also provides access to a sunny terrace with sea views. Furthermore, there is a separate