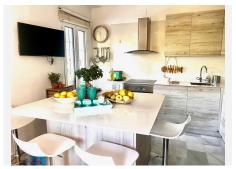

## R4846063

Marbella

REF# R4846063 750.000 €

| BEDS | BATHS | BUILT              | TERRACE |
|------|-------|--------------------|---------|
| 3    | 3     | 203 m <sup>2</sup> | 30 m²   |

A beautifully renovated townhouse located in a tranquil residential area of Nagueles, within a secure, fully gated community featuring CCTV and charming cobbled streets, complemented by meticulously maintained gardens and communal swimming pools. The property includes a private parking space conveniently situated at the front entrance. It offers quick access by car to the heart of Marbella, the beaches, and Puerto Banus. The townhouse has undergone a complete refurbishment, showcasing white beamed ceilings throughout. Spanning three levels, it benefits from abundant sunlight and sea views from the upper terraces. The ground floor comprises an entrance that leads to a modern kitchen equipped with high-end appliances, a breakfast island, and an American-style fridge freezer. This area flows into a spacious living room that features two seating areas and a dining space, which opens onto a sunny patio garden that connects to the beautifully landscaped communal gardens and swimming pools. The living room is enhanced by a wood-burning fireplace and electric wall heaters, with ceiling fans installed throughout the property. On the upper level, there is a generous master bedroom with an ensuite bathroom that opens onto an expansive sun terrace. Additionally, a guest bedroom is located on the same floor, complete with an ensuite bathroom and a patio door leading to a balcony. The second upper floor houses a large third bedroom with an ensuite bathroom, which also provides access to a sunny terrace with sea views. Furthermore, there is a separate