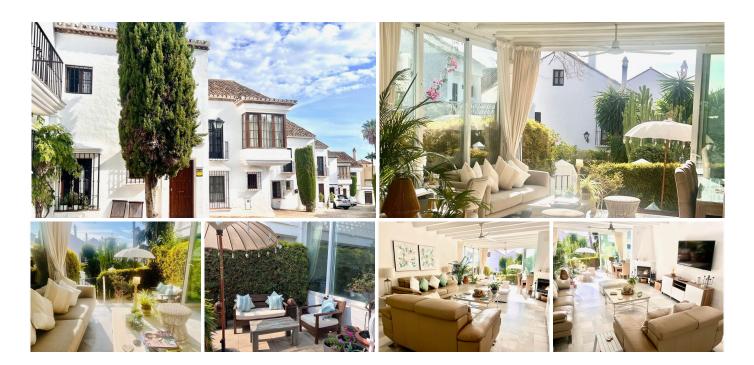

## R4846063

Marbella

REF# R4846063 750.000 €

| BEDS | BATHS | BUILT              | TERRACE |
|------|-------|--------------------|---------|
| 3    | 3     | 203 m <sup>2</sup> | 30 m²   |

A beautifully renovated townhouse located in a tranquil residential area of Nagueles, within a secure, fully gated community featuring CCTV and charming cobbled streets, complemented by meticulously maintained gardens and communal swimming pools. The property includes a private parking space conveniently situated at the front entrance. It offers quick access by car to the heart of Marbella, the beaches, and Puerto Banus. The townhouse has undergone a complete refurbishment, showcasing white beamed ceilings throughout. Spanning three levels, it benefits from abundant sunlight and sea views from the upper terraces. The ground floor comprises an entrance that leads to a modern kitchen equipped with high-end appliances, a breakfast island, and an American-style fridge freezer. This area flows into a spacious living room that features two seating areas and a dining space, which opens onto a sunny patio garden that connects to the beautifully landscaped communal gardens and swimming pools. The living room is enhanced by a wood-burning fireplace and electric wall heaters, with ceiling fans installed throughout the property. On the upper level, there is a generous master bedroom with an ensuite bathroom that opens onto an expansive sun terrace. Additionally, a guest bedroom is located on the same floor, complete with an ensuite bathroom and a patio door leading to a balcony. The second upper floor houses a large third bedroom with an ensuite bathroom, which also provides access to a sunny terrace with sea views. Furthermore, there is a separate