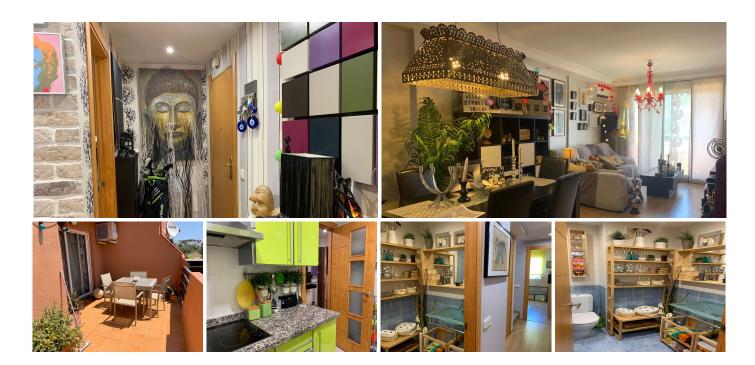

### R4845763

REF# R4845763 340.000 €

| BEDS | BATHS | BUILT  | TERRACE |
|------|-------|--------|---------|
| 3    | 3     | 110 m² | 40 m²   |

Fantastic duplex flat on 1st floor of more than 120m2 distributed in 3 bedrooms with access to a private and independent terrace, a total of 2 bathrooms and 1 toilet, 1 of the bathrooms is en-suite in the master bedroom. The property has been renovated by the current owner, modernising the qualities and improving the appearance of the property. The community has plenty of garden areas, large communal swimming pool, children's playground and endless communal parking spaces within the urbanisation, so parking is the least of the problems in this urbanisation. The urbanization has a privileged location as it is very close to the exit to the motorway, which avoids traffic jams and makes it easy to walk to the beach, as it is only 200m from the property. The area has a petrol station, bar/restaurant, beach bar and beach at 5min walking distance from the urbanisation. Within the urbanisation there is a passageway to facilitate access with loads such as removals, shopping, etc... The property has South facing terraces and North facing kitchen and one of the bedrooms, overlooking the gardens of the urbanisation. All the bedrooms have independent access to the exterior, with views to the urbanisation to the North of the property and to a grove of trees to the South of the property. Community fees: Around 110€/month. Do not hesitate to contact us without obligation!