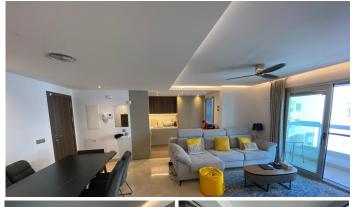

## R4845628

San Pedro de Alcántara

REF# R4845628 495.000 €

| BEDS | BATHS | BUILT | TERRACE |
|------|-------|-------|---------|
| 2    | 2     | 83 m² | 12 m²   |

This bright and well-kept 2-bedroom apartment is located in the highly sought-after area of San Pedro Alcántara, now one of Marbella's most desirable residential neighborhoods. The area boasts a wide selection of restaurants, bars, and shops, making it an ideal spot for everyday living. The newly developed boulevard features an amphitheater, playgrounds, and various entertainment options for all ages. San Pedro's charming old town is home to numerous eateries and boutique stores. Heading towards the beach, you'll find one of the top sports clubs in the region, offering tennis and paddle courts, a gym, a hair salon, and a restaurant with a café. The wide seaside promenade connects you to Marbella and Puerto Banús, with a bicycle path for leisurely rides along the coast. Families will appreciate the educational options nearby, including two international schools. The apartment includes a parking space and a storage room, with the potential to install an electric car charging station.