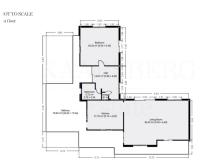

\*\*Important notice:\*\* The pool is currently under renovation and is expected to be completed within a month. Discover this architect-designed villa, peacefully located in a scenic area with breathtaking panoramic views that stretch as far as the eye can see. When you arrive and park your car in the private area at the end of a quiet cul-de-sac, you are greeted by an inviting 400 m<sup>2</sup> villa that exudes tranquillity, quality and relaxation, enriched with a number of unique details. Upon entering the spacious entrance hall, you'll immediately notice the impressive ceiling height and the uniquely designed, moulded staircase that elegantly leads you up to the first floor, where the generous sense of space continues. The ground floor offers five wellproportioned bedrooms and two spacious bathrooms, as well as a lovely terrace with picturesque views. When the villa was built, the ground floor was designed to be rented out as a bed-and-breakfast, making it an ideal choice for those who dream of starting such a business. The first floor offers a large suite with stunning views of the Mediterranean, adorned with exposed beams and an impressive 5 metre high ceiling that stretches to the ceiling. From the kitchen and heart of the house, you can enjoy views of Mijas Pueblo and the surrounding mountains and landscapes. As you enter the living and dining area, you'll be greeted by the magnificent views that are peppered with unique details everywhere you look. The fireplace in the living room creates a cosy atmosphere on cooler evenings, and from the living room you have direct access to the +34 951 123 083 | +44 (0)330 179 8687 | info@idiliqestates.com Local 28, Edificio D, Centro de Negocios Puerta de Banús, N-340, Km 175, 29660 Nueva Andlaucia