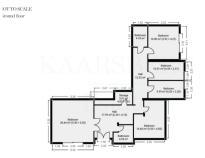

\*\*Important notice:\*\* The pool is currently under renovation and is expected to be completed within a month. Discover this architect-designed villa, peacefully located in a scenic area with breathtaking panoramic views that stretch as far as the eye can see. When you arrive and park your car in the private area at the end of a quiet cul-de-sac, you are greeted by an inviting 400 m<sup>2</sup> villa that exudes tranquillity, quality and relaxation, enriched with a number of unique details. Upon entering the spacious entrance hall, you'll immediately notice the impressive ceiling height and the uniquely designed, moulded staircase that elegantly leads you up to the first floor, where the generous sense of space continues. The ground floor offers five wellproportioned bedrooms and two spacious bathrooms, as well as a lovely terrace with picturesque views. When the villa was built, the ground floor was designed to be rented out as a bed-and-breakfast, making it an ideal choice for those who dream of starting such a business. The first floor offers a large suite with stunning views of the Mediterranean, adorned with exposed beams and an impressive 5 metre high ceiling that stretches to the ceiling. From the kitchen and heart of the house, you can enjoy views of Mijas Pueblo and the surrounding mountains and landscapes. As you enter the living and dining area, you'll be greeted by the magnificent views that are peppered with unique details everywhere you look. The fireplace in the living room creates a cosy atmosphere on cooler evenings, and from the living room you have direct access to the +34 951 123 083 | +44 (0)330 179 8687 | info@idiliqestates.com Local 28, Edificio D, Centro de Negocios Puerta de Banús, N-340, Km 175, 29660 Nueva Andlaucia