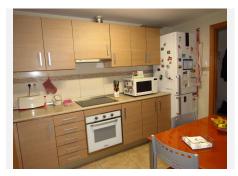

R4845280

REF# R4845280 320.000 €

| BEDS | BATHS | BUILT | TERRACE |
|------|-------|-------|---------|
| 3    | 2     | 92 m² | 15 m²   |

Fantastic flat with 3 bedrooms and 2 bathrooms with nice terrace and panoramic sea views. Located in the area of El Pinillo, it is very close to all services such as supermarkets, schools, train station, bus stop, pharmacy, restaurants, etc. The beach and Puerto Marina are less than 2 km away. The property is situated in the urbanisation Altos del Olivar and has a constructed area of 121m² (including communal elements). It comprises of a living room, nice independent kitchen with utility room, 3 bedrooms (one en suite) and 2 bathrooms. The terrace measures 15m² and, being on the third floor, offers spectacular sea and mountain views. It has a folding glass curtain that allows you to close or open the terrace partially or completely so that you can enjoy it all year round. The urbanization has excellent communal facilities and is very well maintained with beautiful gardens and communal swimming pool. It also has a children's playground, gym and sauna. There is 1 parking space and a storage room of 7m² included. Don't miss the opportunity to live in a privileged environment with all the comforts you need, come and visit it and fall in love with your new home! In compliance with the Royal Decree of the Junta de Andalucía 218-2005 of 11 October, clients are informed that notary, registry and ITP costs are not included in the price. The offer is subject to errors, changes in price, availability and/or withdrawal from the market without prior notice. We suggest you contact the company to obtain the latest information and/or confirm the information given here.