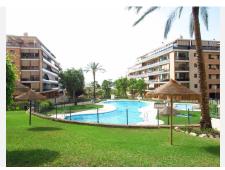

R4845280

REF# R4845280 320.000 €

| BEDS | BATHS | BUILT | TERRACE |
|------|-------|-------|---------|
| 3    | 2     | 92 m² | 15 m²   |

Fantastic flat with 3 bedrooms and 2 bathrooms with nice terrace and panoramic sea views. Located in the area of El Pinillo, it is very close to all services such as supermarkets, schools, train station, bus stop, pharmacy, restaurants, etc. The beach and Puerto Marina are less than 2 km away. The property is situated in the urbanisation Altos del Olivar and has a constructed area of 121m² (including communal elements). It comprises of a living room, nice independent kitchen with utility room, 3 bedrooms (one en suite) and 2 bathrooms. The terrace measures 15m² and, being on the third floor, offers spectacular sea and mountain views. It has a folding glass curtain that allows you to close or open the terrace partially or completely so that you can enjoy it all year round. The urbanization has excellent communal facilities and is very well maintained with beautiful gardens and communal swimming pool. It also has a children's playground, gym and sauna. There is 1 parking space and a storage room of 7m² included. Don't miss the opportunity to live in a privileged environment with all the comforts you need, come and visit it and fall in love with your new home! In compliance with the Royal Decree of the Junta de Andalucía 218-2005 of 11 October, clients are informed that notary, registry and ITP costs are not included in the price. The offer is subject to errors, changes in price, availability and/or withdrawal from the market without prior notice. We suggest you contact the company to obtain the latest information and/or confirm the information given here.