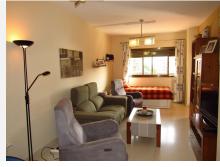

R4845280

REF# R4845280 320.000 €

| BEDS | BATHS | BUILT | TERRACE |
|------|-------|-------|---------|
| 3    | 2     | 92 m² | 15 m²   |

Fantastic flat with 3 bedrooms and 2 bathrooms with nice terrace and panoramic sea views. Located in the area of El Pinillo, it is very close to all services such as supermarkets, schools, train station, bus stop, pharmacy, restaurants, etc. The beach and Puerto Marina are less than 2 km away. The property is situated in the urbanisation Altos del Olivar and has a constructed area of 121m² (including communal elements). It comprises of a living room, nice independent kitchen with utility room, 3 bedrooms (one en suite) and 2 bathrooms. The terrace measures 15m² and, being on the third floor, offers spectacular sea and mountain views. It has a folding glass curtain that allows you to close or open the terrace partially or completely so that you can enjoy it all year round. The urbanization has excellent communal facilities and is very well maintained with beautiful gardens and communal swimming pool. It also has a children's playground, gym and sauna. There is 1 parking space and a storage room of 7m² included. Don't miss the opportunity to live in a privileged environment with all the comforts you need, come and visit it and fall in love with your new home! In compliance with the Royal Decree of the Junta de Andalucía 218-2005 of 11 October, clients are informed that notary, registry and ITP costs are not included in the price. The offer is subject to errors, changes in price, availability and/or withdrawal from the market without prior notice. We suggest you contact the company to obtain the latest information and/or confirm the information given here.