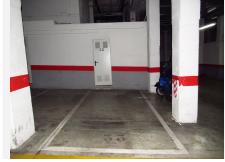

R4845280

REF# R4845280 320.000 €

| BEDS | BATHS | BUILT | TERRACE |
|------|-------|-------|---------|
| 3    | 2     | 92 m² | 15 m²   |

Fantastic flat with 3 bedrooms and 2 bathrooms with nice terrace and panoramic sea views. Located in the area of El Pinillo, it is very close to all services such as supermarkets, schools, train station, bus stop, pharmacy, restaurants, etc. The beach and Puerto Marina are less than 2 km away. The property is situated in the urbanisation Altos del Olivar and has a constructed area of 121m² (including communal elements). It comprises of a living room, nice independent kitchen with utility room, 3 bedrooms (one en suite) and 2 bathrooms. The terrace measures 15m² and, being on the third floor, offers spectacular sea and mountain views. It has a folding glass curtain that allows you to close or open the terrace partially or completely so that you can enjoy it all year round. The urbanization has excellent communal facilities and is very well maintained with beautiful gardens and communal swimming pool. It also has a children's playground, gym and sauna. There is 1 parking space and a storage room of 7m² included. Don't miss the opportunity to live in a privileged environment with all the comforts you need, come and visit it and fall in love with your new home! In compliance with the Royal Decree of the Junta de Andalucía 218-2005 of 11 October, clients are informed that notary, registry and ITP costs are not included in the price. The offer is subject to errors, changes in price, availability and/or withdrawal from the market without prior notice. We suggest you contact the company to obtain the latest information and/or confirm the information given here.