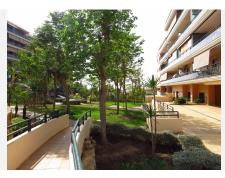

R4845280

REF# R4845280 320.000 €

| BEDS | BATHS | BUILT | TERRACE |
|------|-------|-------|---------|
| 3    | 2     | 92 m² | 15 m²   |

Fantastic flat with 3 bedrooms and 2 bathrooms with nice terrace and panoramic sea views. Located in the area of El Pinillo, it is very close to all services such as supermarkets, schools, train station, bus stop, pharmacy, restaurants, etc. The beach and Puerto Marina are less than 2 km away. The property is situated in the urbanisation Altos del Olivar and has a constructed area of 121m² (including communal elements). It comprises of a living room, nice independent kitchen with utility room, 3 bedrooms (one en suite) and 2 bathrooms. The terrace measures 15m² and, being on the third floor, offers spectacular sea and mountain views. It has a folding glass curtain that allows you to close or open the terrace partially or completely so that you can enjoy it all year round. The urbanization has excellent communal facilities and is very well maintained with beautiful gardens and communal swimming pool. It also has a children's playground, gym and sauna. There is 1 parking space and a storage room of 7m² included. Don't miss the opportunity to live in a privileged environment with all the comforts you need, come and visit it and fall in love with your new home! In compliance with the Royal Decree of the Junta de Andalucía 218-2005 of 11 October, clients are informed that notary, registry and ITP costs are not included in the price. The offer is subject to errors, changes in price, availability and/or withdrawal from the market without prior notice. We suggest you contact the company to obtain the latest information and/or confirm the information given here.