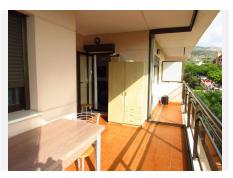

R4845280

REF# R4845280 320.000 €

| BEDS | BATHS | BUILT | TERRACE |
|------|-------|-------|---------|
| 3    | 2     | 92 m² | 15 m²   |

Fantastic flat with 3 bedrooms and 2 bathrooms with nice terrace and panoramic sea views. Located in the area of El Pinillo, it is very close to all services such as supermarkets, schools, train station, bus stop, pharmacy, restaurants, etc. The beach and Puerto Marina are less than 2 km away. The property is situated in the urbanisation Altos del Olivar and has a constructed area of 121m² (including communal elements). It comprises of a living room, nice independent kitchen with utility room, 3 bedrooms (one en suite) and 2 bathrooms. The terrace measures 15m² and, being on the third floor, offers spectacular sea and mountain views. It has a folding glass curtain that allows you to close or open the terrace partially or completely so that you can enjoy it all year round. The urbanization has excellent communal facilities and is very well maintained with beautiful gardens and communal swimming pool. It also has a children's playground, gym and sauna. There is 1 parking space and a storage room of 7m² included. Don't miss the opportunity to live in a privileged environment with all the comforts you need, come and visit it and fall in love with your new home! In compliance with the Royal Decree of the Junta de Andalucía 218-2005 of 11 October, clients are informed that notary, registry and ITP costs are not included in the price. The offer is subject to errors, changes in price, availability and/or withdrawal from the market without prior notice. We suggest you contact the company to obtain the latest information and/or confirm the information given here.