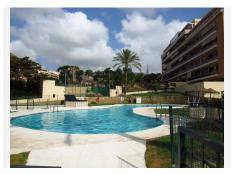

R4845280

REF# R4845280 320.000 €

| BEDS | BATHS | BUILT | TERRACE |
|------|-------|-------|---------|
| 3    | 2     | 92 m² | 15 m²   |

Fantastic flat with 3 bedrooms and 2 bathrooms with nice terrace and panoramic sea views. Located in the area of El Pinillo, it is very close to all services such as supermarkets, schools, train station, bus stop, pharmacy, restaurants, etc. The beach and Puerto Marina are less than 2 km away. The property is situated in the urbanisation Altos del Olivar and has a constructed area of 121m² (including communal elements). It comprises of a living room, nice independent kitchen with utility room, 3 bedrooms (one en suite) and 2 bathrooms. The terrace measures 15m² and, being on the third floor, offers spectacular sea and mountain views. It has a folding glass curtain that allows you to close or open the terrace partially or completely so that you can enjoy it all year round. The urbanization has excellent communal facilities and is very well maintained with beautiful gardens and communal swimming pool. It also has a children's playground, gym and sauna. There is 1 parking space and a storage room of 7m² included. Don't miss the opportunity to live in a privileged environment with all the comforts you need, come and visit it and fall in love with your new home! In compliance with the Royal Decree of the Junta de Andalucía 218-2005 of 11 October, clients are informed that notary, registry and ITP costs are not included in the price. The offer is subject to errors, changes in price, availability and/or withdrawal from the market without prior notice. We suggest you contact the company to obtain the latest information and/or confirm the information given here.