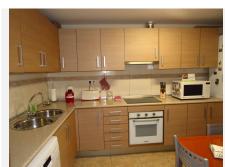

R4845280

REF# R4845280 320.000 €

| BEDS | BATHS | BUILT | TERRACE |
|------|-------|-------|---------|
| 3    | 2     | 92 m² | 15 m²   |

Fantastic flat with 3 bedrooms and 2 bathrooms with nice terrace and panoramic sea views. Located in the area of El Pinillo, it is very close to all services such as supermarkets, schools, train station, bus stop, pharmacy, restaurants, etc. The beach and Puerto Marina are less than 2 km away. The property is situated in the urbanisation Altos del Olivar and has a constructed area of 121m² (including communal elements). It comprises of a living room, nice independent kitchen with utility room, 3 bedrooms (one en suite) and 2 bathrooms. The terrace measures 15m² and, being on the third floor, offers spectacular sea and mountain views. It has a folding glass curtain that allows you to close or open the terrace partially or completely so that you can enjoy it all year round. The urbanization has excellent communal facilities and is very well maintained with beautiful gardens and communal swimming pool. It also has a children's playground, gym and sauna. There is 1 parking space and a storage room of 7m² included. Don't miss the opportunity to live in a privileged environment with all the comforts you need, come and visit it and fall in love with your new home! In compliance with the Royal Decree of the Junta de Andalucía 218-2005 of 11 October, clients are informed that notary, registry and ITP costs are not included in the price. The offer is subject to errors, changes in price, availability and/or withdrawal from the market without prior notice. We suggest you contact the company to obtain the latest information and/or confirm the information given here.