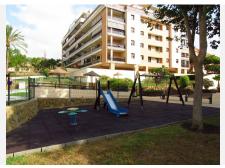

R4845280

REF# R4845280 320.000 €

| BEDS | BATHS | BUILT | TERRACE |
|------|-------|-------|---------|
| 3    | 2     | 92 m² | 15 m²   |

Fantastic flat with 3 bedrooms and 2 bathrooms with nice terrace and panoramic sea views. Located in the area of El Pinillo, it is very close to all services such as supermarkets, schools, train station, bus stop, pharmacy, restaurants, etc. The beach and Puerto Marina are less than 2 km away. The property is situated in the urbanisation Altos del Olivar and has a constructed area of 121m² (including communal elements). It comprises of a living room, nice independent kitchen with utility room, 3 bedrooms (one en suite) and 2 bathrooms. The terrace measures 15m² and, being on the third floor, offers spectacular sea and mountain views. It has a folding glass curtain that allows you to close or open the terrace partially or completely so that you can enjoy it all year round. The urbanization has excellent communal facilities and is very well maintained with beautiful gardens and communal swimming pool. It also has a children's playground, gym and sauna. There is 1 parking space and a storage room of 7m² included. Don't miss the opportunity to live in a privileged environment with all the comforts you need, come and visit it and fall in love with your new home! In compliance with the Royal Decree of the Junta de Andalucía 218-2005 of 11 October, clients are informed that notary, registry and ITP costs are not included in the price. The offer is subject to errors, changes in price, availability and/or withdrawal from the market without prior notice. We suggest you contact the company to obtain the latest information and/or confirm the information given here.