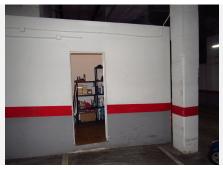

R4845280

REF# R4845280 320.000 €

| BEDS | BATHS | BUILT | TERRACE |
|------|-------|-------|---------|
| 3    | 2     | 92 m² | 15 m²   |

Fantastic flat with 3 bedrooms and 2 bathrooms with nice terrace and panoramic sea views. Located in the area of El Pinillo, it is very close to all services such as supermarkets, schools, train station, bus stop, pharmacy, restaurants, etc. The beach and Puerto Marina are less than 2 km away. The property is situated in the urbanisation Altos del Olivar and has a constructed area of 121m² (including communal elements). It comprises of a living room, nice independent kitchen with utility room, 3 bedrooms (one en suite) and 2 bathrooms. The terrace measures 15m² and, being on the third floor, offers spectacular sea and mountain views. It has a folding glass curtain that allows you to close or open the terrace partially or completely so that you can enjoy it all year round. The urbanization has excellent communal facilities and is very well maintained with beautiful gardens and communal swimming pool. It also has a children's playground, gym and sauna. There is 1 parking space and a storage room of 7m² included. Don't miss the opportunity to live in a privileged environment with all the comforts you need, come and visit it and fall in love with your new home! In compliance with the Royal Decree of the Junta de Andalucía 218-2005 of 11 October, clients are informed that notary, registry and ITP costs are not included in the price. The offer is subject to errors, changes in price, availability and/or withdrawal from the market without prior notice. We suggest you contact the company to obtain the latest information and/or confirm the information given here.