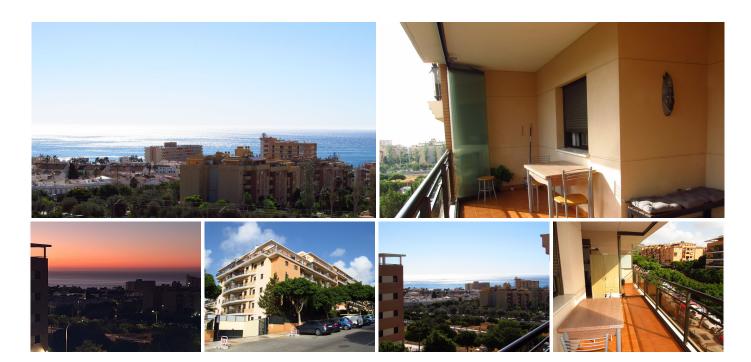

R4845280

REF# R4845280 320.000 €

| BEDS | BATHS | BUILT | TERRACE |
|------|-------|-------|---------|
| 3    | 2     | 92 m² | 15 m²   |

Fantastic flat with 3 bedrooms and 2 bathrooms with nice terrace and panoramic sea views. Located in the area of El Pinillo, it is very close to all services such as supermarkets, schools, train station, bus stop, pharmacy, restaurants, etc. The beach and Puerto Marina are less than 2 km away. The property is situated in the urbanisation Altos del Olivar and has a constructed area of 121m² (including communal elements). It comprises of a living room, nice independent kitchen with utility room, 3 bedrooms (one en suite) and 2 bathrooms. The terrace measures 15m² and, being on the third floor, offers spectacular sea and mountain views. It has a folding glass curtain that allows you to close or open the terrace partially or completely so that you can enjoy it all year round. The urbanization has excellent communal facilities and is very well maintained with beautiful gardens and communal swimming pool. It also has a children's playground, gym and sauna. There is 1 parking space and a storage room of 7m² included. Don't miss the opportunity to live in a privileged environment with all the comforts you need, come and visit it and fall in love with your new home! In compliance with the Royal Decree of the Junta de Andalucía 218-2005 of 11 October, clients are informed that notary, registry and ITP costs are not included in the price. The offer is subject to errors, changes in price, availability and/or withdrawal from the market without prior notice. We suggest you contact the company to obtain the latest information and/or confirm the information given here.