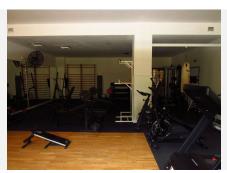

R4845280

REF# R4845280 320.000 €

| BEDS | BATHS | BUILT | TERRACE |
|------|-------|-------|---------|
| 3    | 2     | 92 m² | 15 m²   |

Fantastic flat with 3 bedrooms and 2 bathrooms with nice terrace and panoramic sea views. Located in the area of El Pinillo, it is very close to all services such as supermarkets, schools, train station, bus stop, pharmacy, restaurants, etc. The beach and Puerto Marina are less than 2 km away. The property is situated in the urbanisation Altos del Olivar and has a constructed area of 121m² (including communal elements). It comprises of a living room, nice independent kitchen with utility room, 3 bedrooms (one en suite) and 2 bathrooms. The terrace measures 15m² and, being on the third floor, offers spectacular sea and mountain views. It has a folding glass curtain that allows you to close or open the terrace partially or completely so that you can enjoy it all year round. The urbanization has excellent communal facilities and is very well maintained with beautiful gardens and communal swimming pool. It also has a children's playground, gym and sauna. There is 1 parking space and a storage room of 7m² included. Don't miss the opportunity to live in a privileged environment with all the comforts you need, come and visit it and fall in love with your new home! In compliance with the Royal Decree of the Junta de Andalucía 218-2005 of 11 October, clients are informed that notary, registry and ITP costs are not included in the price. The offer is subject to errors, changes in price, availability and/or withdrawal from the market without prior notice. We suggest you contact the company to obtain the latest information and/or confirm the information given here.