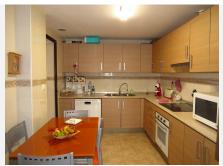

R4845280

REF# R4845280 320.000 €

| BEDS | BATHS | BUILT | TERRACE |
|------|-------|-------|---------|
| 3    | 2     | 92 m² | 15 m²   |

Fantastic flat with 3 bedrooms and 2 bathrooms with nice terrace and panoramic sea views. Located in the area of El Pinillo, it is very close to all services such as supermarkets, schools, train station, bus stop, pharmacy, restaurants, etc. The beach and Puerto Marina are less than 2 km away. The property is situated in the urbanisation Altos del Olivar and has a constructed area of 121m² (including communal elements). It comprises of a living room, nice independent kitchen with utility room, 3 bedrooms (one en suite) and 2 bathrooms. The terrace measures 15m² and, being on the third floor, offers spectacular sea and mountain views. It has a folding glass curtain that allows you to close or open the terrace partially or completely so that you can enjoy it all year round. The urbanization has excellent communal facilities and is very well maintained with beautiful gardens and communal swimming pool. It also has a children's playground, gym and sauna. There is 1 parking space and a storage room of 7m² included. Don't miss the opportunity to live in a privileged environment with all the comforts you need, come and visit it and fall in love with your new home! In compliance with the Royal Decree of the Junta de Andalucía 218-2005 of 11 October, clients are informed that notary, registry and ITP costs are not included in the price. The offer is subject to errors, changes in price, availability and/or withdrawal from the market without prior notice. We suggest you contact the company to obtain the latest information and/or confirm the information given here.