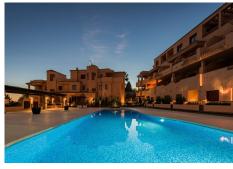

R4841806

Benahavís

REF# R4841806 299.500 €

| BEDS | BATHS | BUILT | TERRACE |
|------|-------|-------|---------|
| 2    | 2     | 84 m² | 22 m²   |

Are you considering buying a holiday home with 2 bedrooms in an attractive area near golf courses and the city, offering a good rental yield? Managed by the Marriott hotel group with their high standards, you won't need to handle any of the rentals yourself—everything is professionally managed. The apartment is part of a tourist development (no concerns about a tourist license). As an owner, you can use the apartment for up to 60 days a year. The rest of the time, it is rented out, and a final annual report is provided for tax purposes. The apartment is beautifully designed as shown in the photos and was renovated in 2023. This lifestyle resort features two attractive pool areas and a professional fitness center. Residents or guests who need to work can use the professional business center. Royal Marbella Golf Resort is located on the edge of two iconic championship courses, El Paraiso Golf and Atalaya Golf, with nine additional golf clubs within close proximity. Guests also have easy access to nearby activities such as tennis, horse riding, water sports, and beach clubs, all of which can be booked through the concierge team. Rentel Income Potential: Take advantage of the resorts rental program for a hassle-free ownership experience and potential rental income. Contact us for a viewing and more information about the apartment.