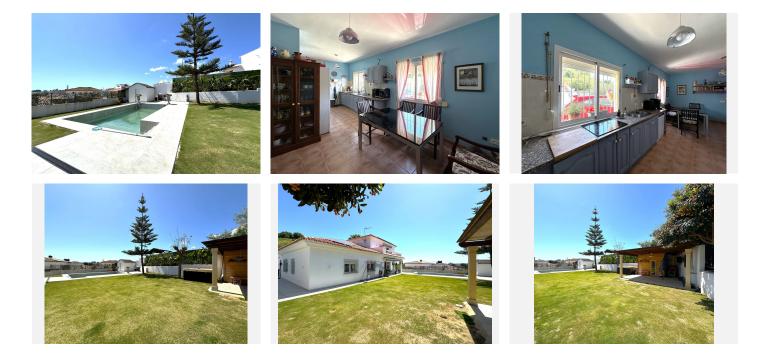

## REF# R4841452 900.000 €

| BEDS | BATHS | BUILT  | PLOT    | TERRACE |
|------|-------|--------|---------|---------|
| 4    | 3     | 300 m² | 1200 m² | 100 m²  |

BEAUTIFUL VILLA LOCATED IN THE AREA OF TORREGUADIARO. It offers the perfect combination of luxury, comfort and tranquillity. Just 5 minutes driving from the wonderful marina of Sotogrande, where you will find a wide variety of restaurants, beach bars, leisure areas and from where you can take pleasant walks along the sea. On entering you will be greeted by a large garden with swimming pool, chill out and jacuzzi, on a plot of 1200 m2, offering large outdoor spaces to enjoy the climate of the area. Distributed over two floors, it has a modern design. On the ground floor, we find a spacious living room that enjoys plenty of natural light thanks to its south orientation and its large windows that open to the garden. 3 cosy bedrooms with ensuite bathrooms and the kitchen. Upstairs, on the first floor, is the master suite with a large dressing room, an elegant en-suite bathroom and access to a private terrace overlooking the garden and pool. The exterior of the property is an oasis of entertainment and relaxation. A large covered terrace, with more than enough space for outdoor dining and lounging, is the ideal place to enjoy al fresco dining with friends and family. In short this villa offers an exclusive lifestyle in one of the most sought after destinations on the Costa del Sol. It is the perfect place to enjoy Mediterranean living at its finest. Contact us to visit it.