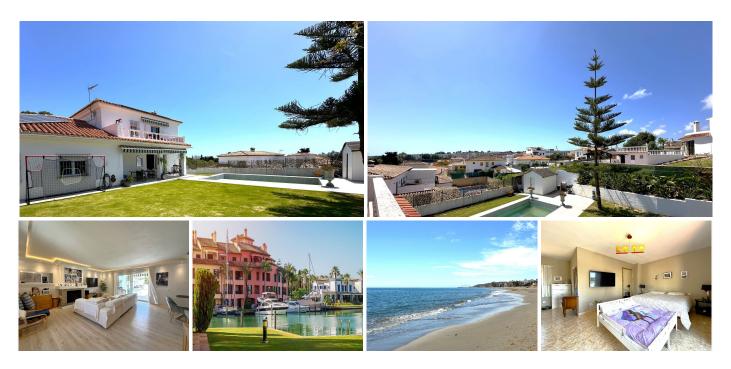

## REF# R4841452 900.000 €

| BEDS | BATHS | BUILT  | PLOT    | TERRACE |
|------|-------|--------|---------|---------|
| 4    | 3     | 300 m² | 1200 m² | 100 m²  |

BEAUTIFUL VILLA LOCATED IN THE AREA OF TORREGUADIARO. It offers the perfect combination of luxury, comfort and tranquillity. Just 5 minutes driving from the wonderful marina of Sotogrande, where you will find a wide variety of restaurants, beach bars, leisure areas and from where you can take pleasant walks along the sea. On entering you will be greeted by a large garden with swimming pool, chill out and jacuzzi, on a plot of 1200 m2, offering large outdoor spaces to enjoy the climate of the area. Distributed over two floors, it has a modern design. On the ground floor, we find a spacious living room that enjoys plenty of natural light thanks to its south orientation and its large windows that open to the garden. 3 cosy bedrooms with ensuite bathrooms and the kitchen. Upstairs, on the first floor, is the master suite with a large dressing room, an elegant en-suite bathroom and access to a private terrace overlooking the garden and pool. The exterior of the property is an oasis of entertainment and relaxation. A large covered terrace, with more than enough space for outdoor dining and lounging, is the ideal place to enjoy al fresco dining with friends and family. In short this villa offers an exclusive lifestyle in one of the most sought after destinations on the Costa del Sol. It is the perfect place to enjoy Mediterranean living at its finest. Contact us to visit it.