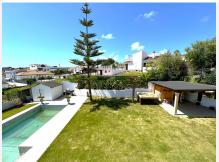

## REF# R4841452 900.000 €

| BEDS | BATHS | BUILT  | PLOT    | TERRACE |
|------|-------|--------|---------|---------|
| 4    | 3     | 300 m² | 1200 m² | 100 m²  |

BEAUTIFUL VILLA LOCATED IN THE AREA OF TORREGUADIARO. It offers the perfect combination of luxury, comfort and tranquillity. Just 5 minutes driving from the wonderful marina of Sotogrande, where you will find a wide variety of restaurants, beach bars, leisure areas and from where you can take pleasant walks along the sea. On entering you will be greeted by a large garden with swimming pool, chill out and jacuzzi, on a plot of 1200 m2, offering large outdoor spaces to enjoy the climate of the area. Distributed over two floors, it has a modern design. On the ground floor, we find a spacious living room that enjoys plenty of natural light thanks to its south orientation and its large windows that open to the garden. 3 cosy bedrooms with ensuite bathrooms and the kitchen. Upstairs, on the first floor, is the master suite with a large dressing room, an elegant en-suite bathroom and access to a private terrace overlooking the garden and pool. The exterior of the property is an oasis of entertainment and relaxation. A large covered terrace, with more than enough space for outdoor dining and lounging, is the ideal place to enjoy al fresco dining with friends and family. In short this villa offers an exclusive lifestyle in one of the most sought after destinations on the Costa del Sol. It is the perfect place to enjoy Mediterranean living at its finest. Contact us to visit it.